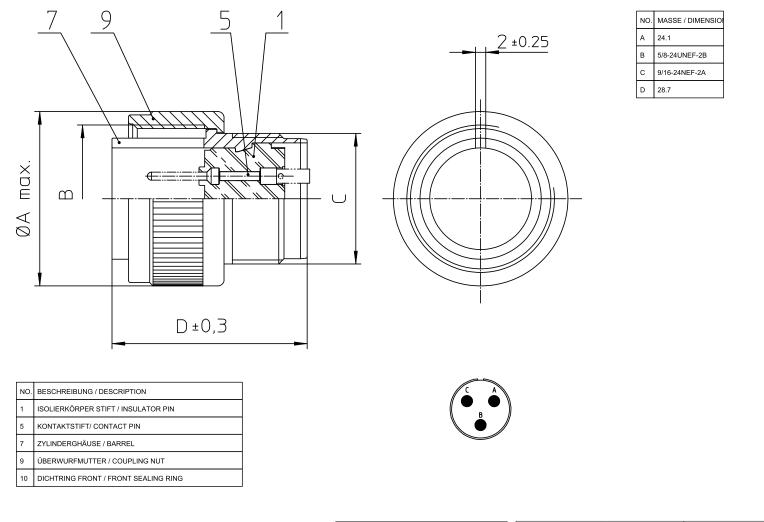

| Note: Due to an automatic nomenclature system, numbers generated<br>may not be sequential. | all dimensions are in mm<br>Dimensions without tolerance indications are general tolerances in acc. with DIN7168m                                                                                               | drawing for    |
|--------------------------------------------------------------------------------------------|-----------------------------------------------------------------------------------------------------------------------------------------------------------------------------------------------------------------|----------------|
| Notiz: Durch ein automatisches Benennungssystem können                                     | Dimensions without tolerance indications are general tolerances in acc. with DIN                                                                                                                                | 7168m CUSTOMER |
| Nummerierungen entstehen, die nicht fortlaufend sind.                                      | description CA3106E10S                                                                                                                                                                                          | 1 20 542       |
| Material Specification:                                                                    |                                                                                                                                                                                                                 | L-3P-F42       |
| Shell Material: Aluminium alloy                                                            | Plug, straight                                                                                                                                                                                                  |                |
| ,                                                                                          | without Endbell                                                                                                                                                                                                 |                |
|                                                                                            | Engineered for life<br>ITT CANNON GribH Solder Cup / Pin / Layout: 10                                                                                                                                           | SI -3          |
| Insulator Material: Neoprene                                                               | D - 71384 Weinstadi Germany                                                                                                                                                                                     |                |
| Contact Material: Copper alloy                                                             | © All rights reserved. Reproduction or issue to third in any form in the page vision whatever is anly pennitted with written authorization of ITT Cannon 100 11/1 11/1 10/10/10/10/10/10/10/10/10/10/10/10/10/1 |                |
| Contact Plating: Hard silver                                                               | whatever is only penalted with written authorization of ITT Cannon 💭 🖤 1/1 302 8. Feb 11                                                                                                                        |                |
|                                                                                            |                                                                                                                                                                                                                 |                |