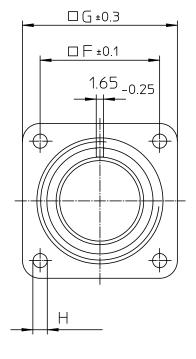

| NO. | MASSE / DIMENSIO |
|-----|------------------|
| Α   | 3/4-20UNEF-2A    |
| В   | 14.2             |
| С   | 3.2              |
| D   | 25.1             |
| Е   | 15.9             |
| F   | 20.6             |
| G   | 28               |
| н   | 3.1              |