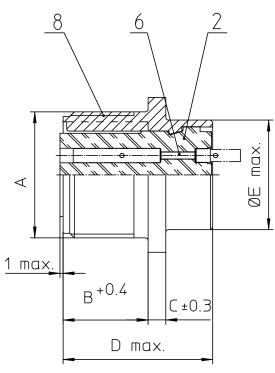

| NO. | BESCHREIBUNG / DESCRIPTION              |
|-----|-----------------------------------------|
| 2   | ISOLIERKÖRPER BUCHSE / INSULATOR SOCKET |
| 6   | KONTAKTBUCHSE / CONTACT SOCKET          |
| 8   | DOSENGEHÄUSE / SHELL                    |

| NO. | MASSE / DIMENSIO |
|-----|------------------|
| Α   | 3/4-20UNEF-2A    |
| В   | 14.2             |
| С   | 3.2              |
| D   | 25.1             |
| Е   | 15.9             |
| F   | 20.6             |
| G   | 28               |
| н   | 3.1              |