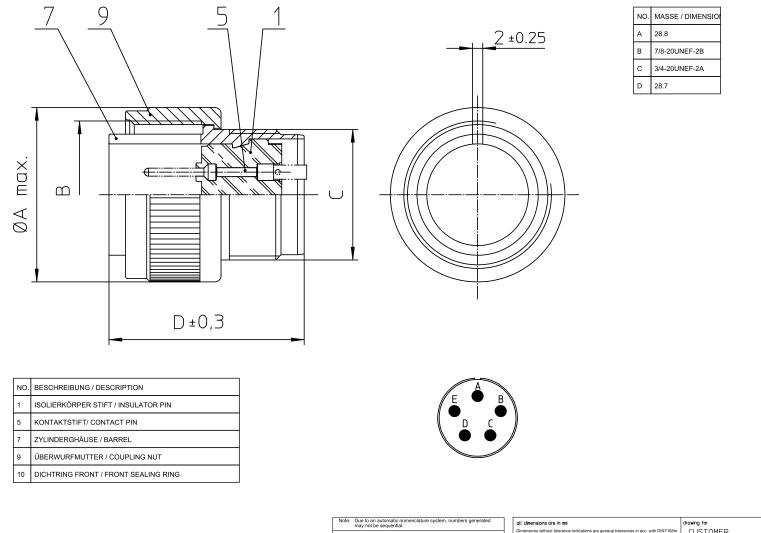

|   | may not be sequential.                                          |                                        | all dimensions are in mm                       | drawing for                                                                                                                                                                                                                                                                                                                                                                                                                                                                                                                                                                                                                                                                                                                                                                                                                                                                                                                                                                                                                                                                                                                                                                                                                                                                                                                                                                                                                                                                                                                                                                                                                                                                                                                                                                                                                                                                                                                                                                                                                                                                                                                    |   |
|---|-----------------------------------------------------------------|----------------------------------------|------------------------------------------------|--------------------------------------------------------------------------------------------------------------------------------------------------------------------------------------------------------------------------------------------------------------------------------------------------------------------------------------------------------------------------------------------------------------------------------------------------------------------------------------------------------------------------------------------------------------------------------------------------------------------------------------------------------------------------------------------------------------------------------------------------------------------------------------------------------------------------------------------------------------------------------------------------------------------------------------------------------------------------------------------------------------------------------------------------------------------------------------------------------------------------------------------------------------------------------------------------------------------------------------------------------------------------------------------------------------------------------------------------------------------------------------------------------------------------------------------------------------------------------------------------------------------------------------------------------------------------------------------------------------------------------------------------------------------------------------------------------------------------------------------------------------------------------------------------------------------------------------------------------------------------------------------------------------------------------------------------------------------------------------------------------------------------------------------------------------------------------------------------------------------------------|---|
|   | Notiz: Durch ein automatisches Benennungssystem können          |                                        | Dimensions without tolerance indic             | cations are general tolerances in acc. with DIN7168m CUSTOMER                                                                                                                                                                                                                                                                                                                                                                                                                                                                                                                                                                                                                                                                                                                                                                                                                                                                                                                                                                                                                                                                                                                                                                                                                                                                                                                                                                                                                                                                                                                                                                                                                                                                                                                                                                                                                                                                                                                                                                                                                                                                  |   |
| l | Nummerierungen entstehen, die nicht fortlaufend sind.           |                                        | <u> </u>                                       | description CA3106E14S-5P-F80-F42                                                                                                                                                                                                                                                                                                                                                                                                                                                                                                                                                                                                                                                                                                                                                                                                                                                                                                                                                                                                                                                                                                                                                                                                                                                                                                                                                                                                                                                                                                                                                                                                                                                                                                                                                                                                                                                                                                                                                                                                                                                                                              |   |
|   | Material Specification:                                         |                                        | 💙 ІТТ 🛛                                        | Plug, straight                                                                                                                                                                                                                                                                                                                                                                                                                                                                                                                                                                                                                                                                                                                                                                                                                                                                                                                                                                                                                                                                                                                                                                                                                                                                                                                                                                                                                                                                                                                                                                                                                                                                                                                                                                                                                                                                                                                                                                                                                                                                                                                 |   |
|   | Shell Material: Aluminium alloy                                 |                                        |                                                | without Endbell                                                                                                                                                                                                                                                                                                                                                                                                                                                                                                                                                                                                                                                                                                                                                                                                                                                                                                                                                                                                                                                                                                                                                                                                                                                                                                                                                                                                                                                                                                                                                                                                                                                                                                                                                                                                                                                                                                                                                                                                                                                                                                                |   |
|   | Shell Plating: Olive drab chromate coating over cadmium plating |                                        | Engineered for life                            |                                                                                                                                                                                                                                                                                                                                                                                                                                                                                                                                                                                                                                                                                                                                                                                                                                                                                                                                                                                                                                                                                                                                                                                                                                                                                                                                                                                                                                                                                                                                                                                                                                                                                                                                                                                                                                                                                                                                                                                                                                                                                                                                |   |
|   | Insulator Material: Neoprene                                    |                                        | ITT CANNON GmbH<br>D - 71384 Weinstads/Germany | AWG Crimp / Pin / Layout: 14S-5                                                                                                                                                                                                                                                                                                                                                                                                                                                                                                                                                                                                                                                                                                                                                                                                                                                                                                                                                                                                                                                                                                                                                                                                                                                                                                                                                                                                                                                                                                                                                                                                                                                                                                                                                                                                                                                                                                                                                                                                                                                                                                |   |
|   | Contact Material: Copper alloy                                  | © All rights reserved, Reproduction or |                                                | issue to third in any form 🗂 🕀 page revision                                                                                                                                                                                                                                                                                                                                                                                                                                                                                                                                                                                                                                                                                                                                                                                                                                                                                                                                                                                                                                                                                                                                                                                                                                                                                                                                                                                                                                                                                                                                                                                                                                                                                                                                                                                                                                                                                                                                                                                                                                                                                   |   |
|   | Contact Plating: Hard silver                                    |                                        | wholever is only permitted with written out    | issue to third in any form form the state of |   |
|   |                                                                 |                                        |                                                |                                                                                                                                                                                                                                                                                                                                                                                                                                                                                                                                                                                                                                                                                                                                                                                                                                                                                                                                                                                                                                                                                                                                                                                                                                                                                                                                                                                                                                                                                                                                                                                                                                                                                                                                                                                                                                                                                                                                                                                                                                                                                                                                | _ |