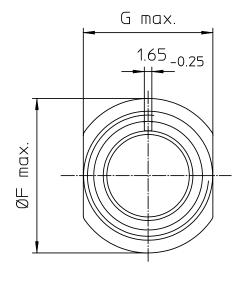

| NO. | MASSE / DIMENSIO |  |  |
|-----|------------------|--|--|
| А   | 5/8-24UNEF-2A    |  |  |
| В   | 9/16-24NEF-2A    |  |  |
| С   | 14.2             |  |  |
| D   | 2.8              |  |  |
| Е   | 28.7             |  |  |
| F   | 21.8             |  |  |
| G   | 16.2             |  |  |