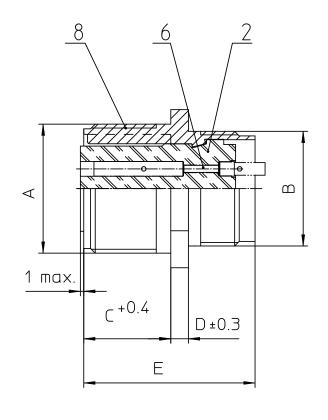

| NO. | MASSE / DIMENSIO |  |  |
|-----|------------------|--|--|
| А   | 5/8-24UNEF-2A    |  |  |
| В   | 9/16-24NEF-2A    |  |  |
| С   | 14.2             |  |  |
| D   | 2.8              |  |  |
| Е   | 28.7             |  |  |
| F   | 21.8             |  |  |
| G   | 16.2             |  |  |

| NO. | BESCHREIBUNG / DESCRIPTION              |  |  |
|-----|-----------------------------------------|--|--|
| 2   | ISOLIERKÖRPER BUCHSE / INSULATOR SOCKET |  |  |
| 6   | KONTAKTBUCHSE / CONTACT SOCKET          |  |  |
| 8   | DOSENGEHÄUSE / SHELL                    |  |  |

| Note: Due to an automatic nomenclature system, numbers generated may not be sequential.                         |     | all dimensions are in mm                                                                                                                                | drawing for                                                                      |           |
|-----------------------------------------------------------------------------------------------------------------|-----|---------------------------------------------------------------------------------------------------------------------------------------------------------|----------------------------------------------------------------------------------|-----------|
| Notiz: Durch ein automatisches Benennungssystem können<br>Nummerierungen entstehen, die nicht fortlaufend sind. |     | Dimensions without tolerance indi                                                                                                                       | cations are general tolerances in acc. with DIN7168m                             | COSTONER  |
|                                                                                                                 | 1   | l                                                                                                                                                       | description CA3101E10SL-4S                                                       | S-F42     |
| Material Specification:                                                                                         | 1 1 | Engineered for life ITI CANNON GmbH D - 71384 WeiszbaldGermany                                                                                          | Cable connecting plug<br>without Endbell<br>Solder Cup / Socket / Layout: 10SL-4 |           |
| Shell Material: Aluminium alloy                                                                                 |     |                                                                                                                                                         |                                                                                  |           |
| Shell Plating: Olive drab chromate coating over cadmium plating                                                 | hg  |                                                                                                                                                         |                                                                                  |           |
| Insulator Material: Neoprene                                                                                    | 1   |                                                                                                                                                         |                                                                                  |           |
| Contact Material: Copper alloy                                                                                  | ]   | © All rights reserved. Reproduction or issue to third in any form underver is only permitted with written authorization of ITT (annon 1/1 302 8, Feb 11 |                                                                                  |           |
| Contact Plating: Hard silver                                                                                    |     | whatever is only permitted with written authorization of ITT Cannon 1/1/1 302.8                                                                         |                                                                                  | 8. Feb 11 |