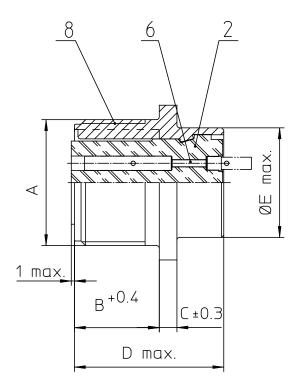

| NO. | BESCHREIBUNG / DESCRIPTION              |
|-----|-----------------------------------------|
| 2   | ISOLIERKÖRPER BUCHSE / INSULATOR SOCKET |
| 6   | KONTAKTBUCHSE / CONTACT SOCKET          |
| 8   | DOSENGEHÄUSE / SHELL                    |

| NO. | MASSE / DIMENSIO |
|-----|------------------|
| А   | 7/8-20UNEF-2A    |
| в   | 14.2             |
| с   | 3.2              |
| D   | 25.1             |
| Е   | 19               |
| F   | 23               |
| G   | 30               |
| н   | 3.1              |

| Note: Due to an automatic nomenclature system, numbers generated<br>may not be sequential. | all dimensions are in mn<br>Dimensions without tolerance indications are general tolerances in acc. with DIN7168m                                                             |                                     | drawing for |
|--------------------------------------------------------------------------------------------|-------------------------------------------------------------------------------------------------------------------------------------------------------------------------------|-------------------------------------|-------------|
| Notiz: Durch ein automatisches Benennungssystem können                                     |                                                                                                                                                                               |                                     | CUSTOMER    |
| Nummerierungen entstehen, die nicht fortlaufend sind.                                      | × 1                                                                                                                                                                           | description CA3102E14S-6S           |             |
| Material Specification:                                                                    | 💛 ודד                                                                                                                                                                         | Box mounting receptacle             |             |
| Shell Material: Aluminium alloy                                                            |                                                                                                                                                                               | box mounting receptuole             |             |
| Shell Plating: Olive drab chromate coating over cadmium plating                            | Engineered for life                                                                                                                                                           | Oaldas Over ( Oaldast ( Lavauts 110 | C .         |
| Insulator Material: Neoprene                                                               | TT CANNON Grith<br>D - 71384 Weinstell/Germany Solder Cup / Socket / Layout:                                                                                                  |                                     | -0          |
| Contact Material: Copper alloy                                                             | © All rights reserved. Reproduction or issue to third in any form page page revision<br>whatever is any penaltied with written authorization of ITT Carmon 11/1 302 8. Feb 11 |                                     |             |
| Contact Plating: Hard silver                                                               |                                                                                                                                                                               |                                     | 3. Feb 11   |
|                                                                                            |                                                                                                                                                                               |                                     |             |