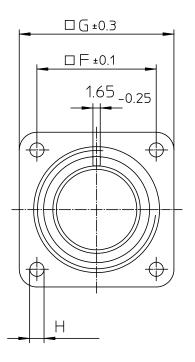

| NO. | MASSE / DIMENSIO |
|-----|------------------|
| А   | 7/8-20UNEF-2A    |
| в   | 14.2             |
| с   | 3.2              |
| D   | 25.1             |
| Е   | 19               |
| F   | 23               |
| G   | 30               |
| н   | 3.1              |

| Note: Due to an automatic nomenclature system, numbers generated<br>may not be sequential. | all dimensions are in mn<br>Dimensions without tolerance indications are general tolerances in acc. with DIN7168m                                                             |                                     | drawing for |
|--------------------------------------------------------------------------------------------|-------------------------------------------------------------------------------------------------------------------------------------------------------------------------------|-------------------------------------|-------------|
| Notiz: Durch ein automatisches Benennungssystem können                                     |                                                                                                                                                                               |                                     | CUSTOMER    |
| Nummerierungen entstehen, die nicht fortlaufend sind.                                      | × 1                                                                                                                                                                           | description CA3102E14S-6S           |             |
| Material Specification:                                                                    | 💛 ודד                                                                                                                                                                         | Box mounting receptacle             |             |
| Shell Material: Aluminium alloy                                                            |                                                                                                                                                                               | box mounting receptuole             |             |
| Shell Plating: Olive drab chromate coating over cadmium plating                            | Engineered for life                                                                                                                                                           | Oaldas Over ( Oaldast ( Lavauts 110 | C .         |
| Insulator Material: Neoprene                                                               | TT CANNON Grith<br>D - 71384 Weinstell/Germany Solder Cup / Socket / Layout:                                                                                                  |                                     | -0          |
| Contact Material: Copper alloy                                                             | © All rights reserved. Reproduction or issue to third in any form page page revision<br>whatever is any penaltied with written authorization of ITT Carmon 11/1 302 8. Feb 11 |                                     |             |
| Contact Plating: Hard silver                                                               |                                                                                                                                                                               |                                     | 3. Feb 11   |
|                                                                                            |                                                                                                                                                                               |                                     |             |