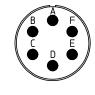

| Note: Due to an automatic nomenclature system, numbers generated<br>may not be sequential. | all dimensions are in mn<br>Dimensions without tolerance indications are general tolerances in acc. with DIN7168m                                                             |                                     | drawing for |
|--------------------------------------------------------------------------------------------|-------------------------------------------------------------------------------------------------------------------------------------------------------------------------------|-------------------------------------|-------------|
| Notiz: Durch ein automatisches Benennungssystem können                                     |                                                                                                                                                                               |                                     | CUSTOMER    |
| Nummerierungen entstehen, die nicht fortlaufend sind.                                      | × 1                                                                                                                                                                           | description CA3102E14S-6S           |             |
| Material Specification:                                                                    | 💛 ודד                                                                                                                                                                         | Box mounting receptacle             |             |
| Shell Material: Aluminium alloy                                                            |                                                                                                                                                                               | box mounting receptuole             |             |
| Shell Plating: Olive drab chromate coating over cadmium plating                            | Engineered for life                                                                                                                                                           | Oaldas Over ( Oaldast ( Lavauts 110 | C .         |
| Insulator Material: Neoprene                                                               | TT CANNON Grith<br>D - 71384 Weinstell/Germany Solder Cup / Socket / Layout:                                                                                                  |                                     | -0          |
| Contact Material: Copper alloy                                                             | © All rights reserved. Reproduction or issue to third in any form page page revision<br>whatever is any penaltied with written authorization of ITT Carmon 11/1 302 8. Feb 11 |                                     |             |
| Contact Plating: Hard silver                                                               |                                                                                                                                                                               |                                     | 3. Feb 11   |
|                                                                                            |                                                                                                                                                                               |                                     |             |