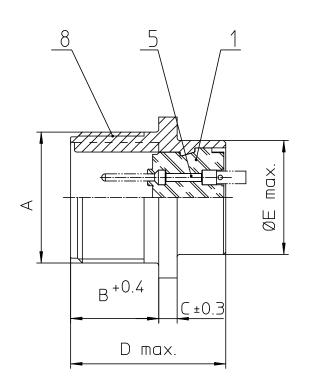

| NO. | BESCHREIBUNG / DESCRIPTION          |
|-----|-------------------------------------|
| 1   | ISOLIERKÖRPER STIFT / INSULATOR PIN |
| 5   | KONTAKTSTIFT/ CONTACT PIN           |
| 8   | DOSENGEHÄUSE / SHELL                |

| NO. | MASSE / DIMENSIO |
|-----|------------------|
| А   | 7/8-20UNEF-2A    |
| в   | 14.2             |
| с   | 3.2              |
| D   | 25.1             |
| Е   | 19               |
| F   | 23               |
| G   | 30               |
| н   | 3.1              |