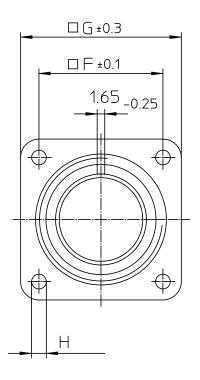

| NO. | MASSE / DIMENSIO |
|-----|------------------|
| А   | 7/8-20UNEF-2A    |
| в   | 14.2             |
| с   | 3.2              |
| D   | 25.1             |
| Е   | 19               |
| F   | 23               |
| G   | 30               |
| н   | 3.1              |