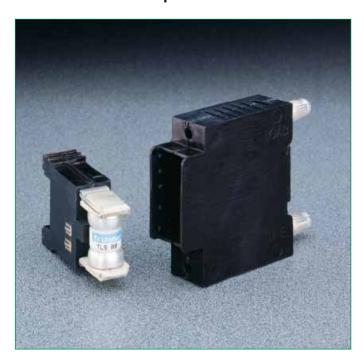

## **LTFD 101 Series Telecommunications Disconnect Switch**

### 80 VDC • 1 - 125 Amperes

Littelfuse compact LTFD 101 fuseholders for TLS fuses are designed for quick installation into telecom equipment panels. Their modular design fits into spaces originally designed for circuit breakers and they can be front panel mounted or rear mounted using bullet connectors. The innovative new pull-out design eliminates the need for tools to replace fuses and includes an alarm signaling circuit to identify the blown fuse.

### **Features**

- Extremely compact
- Quick mounting
- Replaces circuit breakers
- Includes alarm signaling circuit

Dimensions for reference only. For additional options and dimensions, contact the factory.