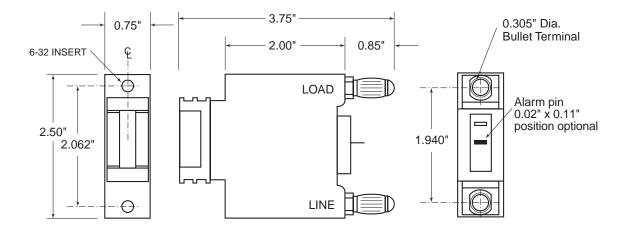

### **Features**

- Extremely compact
- Quick mounting
- Replaces circuit breakers
- Includes alarm signaling circuit

Dimensions for reference only. For additional options and dimensions, contact the factory.