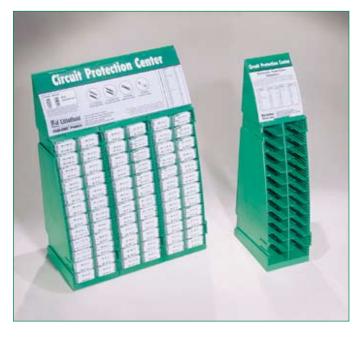

# **Electronic Fuse Display**

The sturdy wall-mountable or free-standing modular rack system prominently displays the most popular Littelfuse glass and automotive fuses. Additional sections can be quickly snapped on to provide a larger product selection. Each rack features a cross reference and full color identification guide to help customers locate the proper replacement fuse.

- Holds 720 (144 5-packs) of the most popular glass, ceramic, and automotive fuses.
- Designed to save space—measures 14"H × 9"W × 4"D.
- · Suitable for wall or counter mounting.
- Includes cross reference, product identification guide, and back-up card for easy reordering.
- Expandable with modular section that can hold 240 fuses (48 5-packs) per section.

## Ordering Information

Fully stocked display: Littelfuse part number: 094324PG Littelfuse system number: 00940324ZXPG

Littelfuse part number: FDR001PG

**Empty display rack:** Littelfuse system number: OFDR0001ZXPG

**Additional sections:** Littelfuse part number: MRS001PG

Littelfuse system number: OMRS0001ZXPG

Fully stocked rack includes the following parts:

| 3AG (Glass)<br>Fast Acting Fuses |          | 3AG (Glass)<br>Slo-Blo® Fuses |                                   | 3AB (Ceramic)<br>Normal-Blo Fuses |          | 3AB (Ceramic)<br>Slo-Blo® Fuses |          |
|----------------------------------|----------|-------------------------------|-----------------------------------|-----------------------------------|----------|---------------------------------|----------|
| Quantity                         | Part No. | Quantity                      | Part No.                          | Quantity                          | Part No. | Quantity                        | Part No. |
| 25                               | 312 ½A   | 25                            | 313 ½A                            | 25                                | 314 15A  | 25                              | 326 8A   |
| 50                               | 312 1A   | 25                            | 313 <sup>3</sup> / <sub>4</sub> A | 25                                | 314 20A  | 20                              | 326 10A  |
| 25                               | 312 1½A  | 25                            | 313 1A                            | 25                                | 314 30A  |                                 |          |
| 75                               | 312 2A   | 25                            | 313 1½A                           |                                   |          |                                 |          |
| 25                               | 312 2½A  | 50                            | 313 2A                            |                                   |          |                                 |          |
| 75                               | 312 3A   | 25                            | 313 2½A                           |                                   |          |                                 |          |
| 25                               | 312 4A   | 25                            | 313 3A                            |                                   |          |                                 |          |
| 25                               | 312 5A   | 25                            | 313 4A                            |                                   |          |                                 |          |
| 25                               | 312 10A  | 25                            | 313 5A                            |                                   |          |                                 |          |