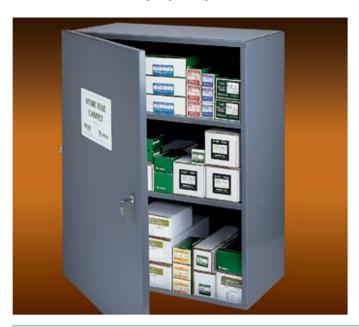

## Spare Fuse Cabinet

Sturdy steel cabinet holds spare fuses. Cabinet can be locked to prevent unauthorized access and is weather stripped to reduce the accumulation of dust, dirt and moisture. Convenient inventory card located inside door. Measures  $30"H \times 24"W \times 12"D$ . Keyhole mounting holes 16" on center for easy installation.

# **Ordering Information**

Part No. LSFC **Spare Fuse Cabinet:** Spare Keys: Part No. LKEY001