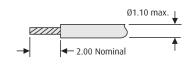

# M83 Datamate Connectors

#### Female Crimp

- Choice of compatible jackscrews
- ► All contacts are gold finish for full RoHS compliance
- See page 71 for configurations including special contacts.
- Contact datamate@harwin.com for alternative contact configurations.
- Spare contacts are available see page 16









3.85

Diagram shown with Jackscrew F2 assembled.

#### TOOLS

**Recommended Crimp Tool** – M22520/2-01

Positioner - T5747

**Contact Insertion/Removal Tool** – Z80-280

See pages 77 to 79

Instruction sheets available at www.harwin.com/downloads/instructions

## WIRE STRIPPING DETAILS



Α

В

B + 15

(Total No. of contacts – 3) x 2/3

### **HOW TO ORDER**



| <b>C1</b> | Small Bore |
|-----------|------------|
| D1        | Large Bore |

JACKSCREW

00 No Jackscrew

Fx Female Jackscrews – see page 64

All dimensions in mm.

www.harwin.com