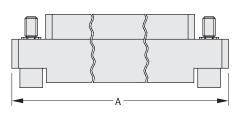

# M83 Datamate Connectors

#### Female Crimp

- Choice of compatible jackscrews
- ► All contacts are gold finish for full RoHS compliance
- See page 71 for configurations including special contacts.
- Contact datamate@harwin.com for alternative contact configurations.
- Spare contacts are available see page 16









3.85

Diagram shown with Jackscrew F2 assembled.

#### TOOLS

**Recommended Crimp Tool** – M22520/2-01

Positioner - T5747

**Contact Insertion/Removal Tool** – Z80-280

See pages 77 to 79

Instruction sheets available at www.harwin.com/downloads/instructions

## WIRE STRIPPING DETAILS



Α

В

B + 15

(Total No. of contacts – 3) x 2/3

### **HOW TO ORDER**



| <b>C1</b> | Small Bore |
|-----------|------------|
| D1        | Large Bore |

JACKSCREW

00 No Jackscrew

Fx Female Jackscrews – see page 64

All dimensions in mm.

www.harwin.com