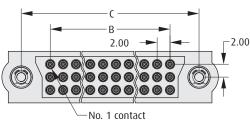

3.85

Diagram shown with Jackscrew F2 assembled.

### **HOW TO ORDER**

| <b>C1</b> | Small Bore |
|-----------|------------|
| D1        | Large Bore |

JACKSCREW

00 No Jackscrew

Fx Female Jackscrews – see page 64

All dimensions in mm.

www.harwin.com