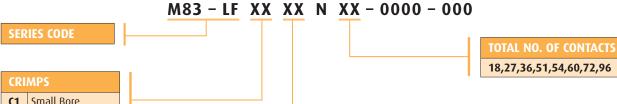

### **HOW TO ORDER**

| <b>C1</b> | Small Bore |
|-----------|------------|
| D1        | Large Bore |

JACKSCREW

00 No Jackscrew

Fx Female Jackscrews – see page 64

All dimensions in mm.

www.harwin.com