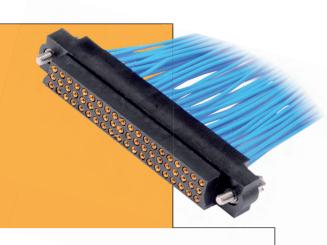

# M83 Datamate Connectors

#### Female Crimp

- Choice of compatible jackscrews
- ► All contacts are gold finish for full RoHS compliance
- See page 71 for configurations including special contacts.
- Contact datamate@harwin.com for alternative contact configurations.
- Spare contacts are available see page 16