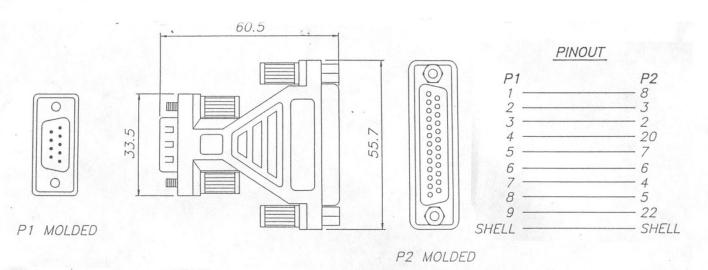

## SPECIFICATION:

1. CONNECTORS: P1 DSUB 9PIN MALE W/THUMBSCREW(4#40) P2 DSUB 25PIN FEMALE W/THUMBSCREW(4#40) 2. ELECTRICAL TEST: 100% OPEN & SHORT

## ELECTRONICS, INC., U.S.A.

| ESCRIPTION: | DSUB 9PIN WALE TO DSUB 25 | PIN FEMALE                                  | ADAPTER                                                  |                                                                                |                                                                                                       |
|-------------|---------------------------|---------------------------------------------|----------------------------------------------------------|--------------------------------------------------------------------------------|-------------------------------------------------------------------------------------------------------|
| ПЕМ НО.     | AB914F                    |                                             |                                                          |                                                                                |                                                                                                       |
| DRAW BY:    |                           | UNIT:                                       | M/M                                                      | SCALE:                                                                         |                                                                                                       |
| CHECKED:    |                           | DATE:                                       | 96/08/12                                                 | SHELL:                                                                         | 1                                                                                                     |
| APPVL BY:   | 85. 8. 20                 | PRAW NO.                                    |                                                          |                                                                                |                                                                                                       |
|             | TEM NO. DRAW BY: CHECKED: | TEM NO. AB914F  DRAW BY:  CHECKED:  65 H 35 | TEM NO.   AB914F   UNIT:   CHECKED:   65 8 20   PRAW NO. | TEM NO. AB914F  DRAW BY: UNIT: M/M  CHECKED: 65 8: 20 DRAW NO.  P : 0 DRAW NO. | TEM NO.   AB914F   UNIT:   M/M   SCALE:   CHECKED:   DATE:   96/08/12   SHELL:   APPVL BY:   PRAW NO. |