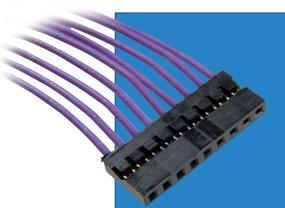

## **Female Crimp Housings and Contacts**

- **▶** Suitable for use with male connectors shown on pages 109 to 111 and 113 to 116.
- ➤ Twin-leaf phosphor bronze contacts, supplied loose or on reels, rear insertable into housing.
- For Polarising key use **order code M22-0340000.**
- ▶ Pre-crimped contacts and cable assembly service available, contact technical@harwin.com.