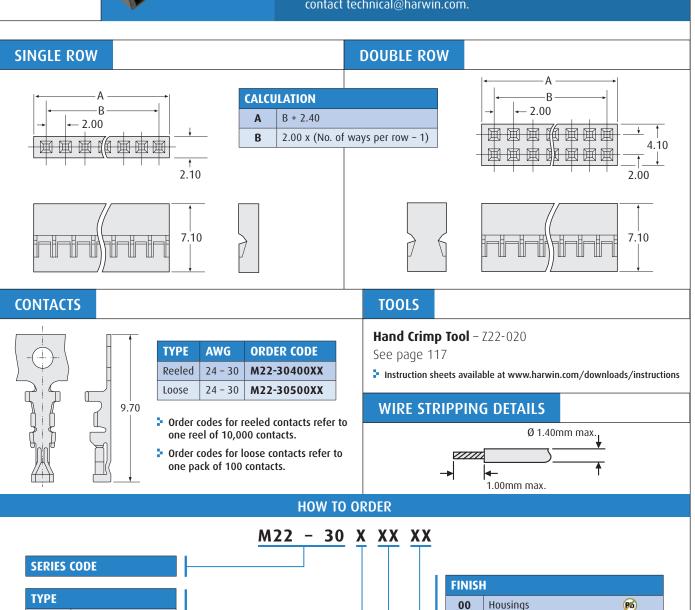

www.harwin.com

All dimensions in mm.

**P6**)

(P6)

1

2

5

Single Row Housing

Double Row Housing

**Reeled Contacts** 

**Loose Contacts** 

NO. OF WAYS PER ROW

Housings

Contacts

02 to 20

00

00

42

Gold + Tin (Contacts)

Tin (Contacts)