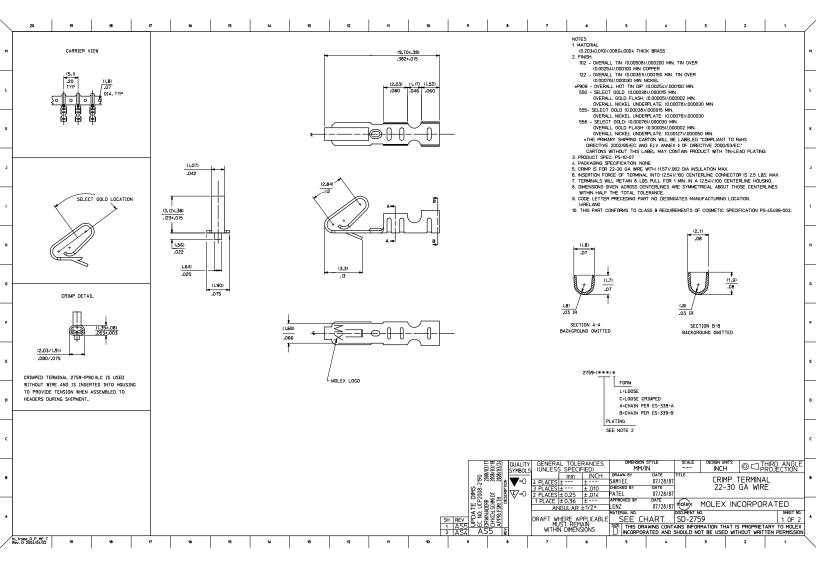

|          | ,                 | 19           | 18 17                                                                                                                                                                                                                                                                                                                                                                | 7 | 16                                               | 15       | 14                  | 9 12              | 11       | 10                | ,                                      |                     | 7                                    | 6                                                  | 5               | 4 3                         | 2                                               | 1        |
|----------|-------------------|--------------|----------------------------------------------------------------------------------------------------------------------------------------------------------------------------------------------------------------------------------------------------------------------------------------------------------------------------------------------------------------------|---|--------------------------------------------------|----------|---------------------|-------------------|----------|-------------------|----------------------------------------|---------------------|--------------------------------------|----------------------------------------------------|-----------------|-----------------------------|-------------------------------------------------|----------|
|          |                   | PART NO.     | PART NO. ENG. NO.                                                                                                                                                                                                                                                                                                                                                    |   |                                                  | PART NO. | DADT NO.   FNC. NO. |                   |          | PART NO. ENG. NO. |                                        |                     | PART NO. ENG. NO.                    |                                                    |                 |                             |                                                 |          |
|          |                   |              |                                                                                                                                                                                                                                                                                                                                                                      |   | PARI NU.                                         | EING.    | NO.                 | PART NO.          | ENG. NO. |                   | PART NU.                               | ENG. NO.            |                                      | PART NU.                                           | ENG. NO.        |                             |                                                 |          |
| $\vdash$ |                   | 08-55-0101   | 2759-(555)B<br>2759-(555)A<br>2759-(555)A<br>2759-(555)A<br>2759-(550)B<br>2759-(550)L<br>2759-(750)B<br>2759-(790)B<br>2759-(790)B<br>2759-(790)B<br>2759-(790)B<br>2759-(790)B<br>2759-(790)B<br>2759-(750)B<br>2759-(750)B<br>2759-(750)B<br>2759-(750)B<br>2759-(750)B<br>2759-(750)B<br>2759-(750)B<br>2759-(750)B<br>2759-(750)B<br>2759-(750)B<br>2759-(750)B | _ | <del>                                     </del> |          |                     | $\dashv$ H $$     |          |                   |                                        |                     |                                      | ₩                                                  | +               |                             |                                                 |          |
|          |                   | 08-55-0102   | 2759-(555)L                                                                                                                                                                                                                                                                                                                                                          |   |                                                  |          |                     |                   |          |                   |                                        |                     |                                      |                                                    |                 |                             |                                                 |          |
| -        |                   | 08-55-0126   | 2759-(555)A<br>2759-(550)B                                                                                                                                                                                                                                                                                                                                           |   |                                                  |          |                     |                   |          |                   |                                        |                     |                                      | 1                                                  |                 |                             |                                                 |          |
|          |                   | 08-56-0110   | 2759-(550)L                                                                                                                                                                                                                                                                                                                                                          |   |                                                  |          |                     |                   |          |                   |                                        |                     |                                      |                                                    |                 |                             |                                                 |          |
|          |                   | 08-50-0113   | 2759-(P909)B                                                                                                                                                                                                                                                                                                                                                         |   |                                                  |          |                     |                   |          |                   |                                        |                     |                                      | -                                                  |                 |                             |                                                 |          |
| -        |                   | 08-50-0114   | 2759-(P909)C                                                                                                                                                                                                                                                                                                                                                         |   |                                                  |          |                     |                   |          |                   |                                        |                     |                                      | 1                                                  |                 |                             |                                                 |          |
|          |                   | 08-51-0108   | 2759-(122)B                                                                                                                                                                                                                                                                                                                                                          |   |                                                  |          |                     |                   |          |                   |                                        |                     |                                      |                                                    |                 |                             |                                                 |          |
| $\vdash$ |                   | I 08-50-0274 | 2759-(122)L<br>2759-(P909)B                                                                                                                                                                                                                                                                                                                                          |   |                                                  |          |                     | +                 |          |                   |                                        |                     |                                      | 1                                                  | -               |                             |                                                 |          |
|          |                   | I 08-50-0275 | 2759-(P909)L                                                                                                                                                                                                                                                                                                                                                         |   |                                                  |          |                     |                   |          |                   |                                        |                     |                                      |                                                    |                 |                             |                                                 |          |
| $\vdash$ |                   | 08-50-0273   | 2759-(P909)A                                                                                                                                                                                                                                                                                                                                                         | _ | H                                                |          |                     | +                 |          |                   | <b>-</b>                               |                     |                                      | ₩                                                  |                 |                             |                                                 |          |
|          |                   | 08-55-0131   | 2759-(558)L                                                                                                                                                                                                                                                                                                                                                          |   |                                                  |          |                     |                   |          |                   |                                        |                     |                                      |                                                    |                 |                             |                                                 |          |
| ⊢        |                   | 08-50-0160   | 2759-(102)L                                                                                                                                                                                                                                                                                                                                                          |   | <b> </b>                                         |          |                     | <b>⊣</b>          |          |                   | H                                      |                     |                                      | ₩                                                  | -               |                             |                                                 |          |
|          |                   | 08-30-0133   | 2135-(1021                                                                                                                                                                                                                                                                                                                                                           |   |                                                  |          |                     |                   |          |                   |                                        |                     |                                      | 11                                                 | 1               |                             |                                                 |          |
|          |                   |              |                                                                                                                                                                                                                                                                                                                                                                      |   |                                                  |          |                     |                   |          |                   |                                        |                     |                                      |                                                    |                 |                             |                                                 |          |
| $\vdash$ | -+                | 1 1          |                                                                                                                                                                                                                                                                                                                                                                      | + | l <del>H</del>                                   | ++       |                     | $\dashv$ H $$     | H        | +                 | H                                      | H                   | _                                    | 11                                                 | ++              |                             |                                                 |          |
|          |                   |              |                                                                                                                                                                                                                                                                                                                                                                      |   |                                                  |          |                     |                   |          |                   |                                        |                     |                                      |                                                    |                 |                             |                                                 |          |
| ┢        |                   |              |                                                                                                                                                                                                                                                                                                                                                                      | - |                                                  |          |                     |                   |          |                   |                                        |                     |                                      | 1                                                  |                 |                             |                                                 |          |
|          |                   |              |                                                                                                                                                                                                                                                                                                                                                                      |   |                                                  |          |                     |                   |          |                   |                                        |                     |                                      |                                                    |                 |                             |                                                 |          |
| ⊢        | $\rightarrow$     |              |                                                                                                                                                                                                                                                                                                                                                                      | _ | H                                                |          |                     | $\dashv$ $\vdash$ |          |                   | H                                      | _                   |                                      | ₩                                                  | -               |                             |                                                 |          |
|          |                   |              |                                                                                                                                                                                                                                                                                                                                                                      |   |                                                  |          |                     |                   |          |                   |                                        |                     |                                      |                                                    |                 |                             |                                                 |          |
|          |                   |              |                                                                                                                                                                                                                                                                                                                                                                      |   |                                                  |          |                     |                   |          |                   |                                        |                     |                                      |                                                    |                 |                             |                                                 |          |
| $\vdash$ | _                 |              |                                                                                                                                                                                                                                                                                                                                                                      | + | H                                                |          |                     | $\dashv$ H $$     |          |                   | H                                      | _                   |                                      | 11                                                 | +               |                             |                                                 |          |
|          |                   |              |                                                                                                                                                                                                                                                                                                                                                                      |   |                                                  |          |                     |                   |          |                   |                                        |                     |                                      |                                                    |                 |                             |                                                 |          |
| $\vdash$ | -                 |              |                                                                                                                                                                                                                                                                                                                                                                      | _ | H                                                |          |                     | $\dashv$ H $$     |          |                   | H                                      |                     |                                      | ₩                                                  | +               |                             |                                                 |          |
|          |                   |              |                                                                                                                                                                                                                                                                                                                                                                      |   |                                                  |          |                     |                   |          |                   |                                        |                     |                                      |                                                    |                 |                             |                                                 |          |
| _        | -                 |              |                                                                                                                                                                                                                                                                                                                                                                      | - | H                                                |          |                     |                   |          |                   | H                                      | _                   |                                      | ₩                                                  | -               |                             |                                                 |          |
|          |                   |              |                                                                                                                                                                                                                                                                                                                                                                      |   |                                                  |          |                     |                   |          |                   | <b>H</b>                               |                     |                                      | 11                                                 | 1               |                             |                                                 |          |
|          |                   |              |                                                                                                                                                                                                                                                                                                                                                                      |   |                                                  |          |                     |                   |          |                   |                                        |                     |                                      |                                                    |                 |                             |                                                 |          |
| Н        |                   |              |                                                                                                                                                                                                                                                                                                                                                                      | _ |                                                  |          |                     |                   |          |                   |                                        |                     |                                      | 11                                                 |                 |                             |                                                 |          |
|          |                   |              |                                                                                                                                                                                                                                                                                                                                                                      |   |                                                  |          |                     |                   |          |                   |                                        |                     |                                      |                                                    |                 |                             |                                                 |          |
| $\vdash$ |                   |              |                                                                                                                                                                                                                                                                                                                                                                      | _ | H                                                |          |                     | $\dashv$          |          |                   | H                                      |                     |                                      | <del> </del>                                       | -               |                             |                                                 |          |
|          |                   |              |                                                                                                                                                                                                                                                                                                                                                                      |   |                                                  |          |                     |                   |          |                   |                                        |                     |                                      |                                                    |                 |                             |                                                 |          |
| $\vdash$ |                   | -            |                                                                                                                                                                                                                                                                                                                                                                      |   |                                                  |          |                     |                   |          |                   |                                        |                     |                                      | 1                                                  |                 |                             |                                                 |          |
|          |                   |              |                                                                                                                                                                                                                                                                                                                                                                      |   |                                                  |          |                     |                   |          |                   |                                        |                     |                                      |                                                    |                 |                             |                                                 |          |
| ⊢        | $\rightarrow$     |              |                                                                                                                                                                                                                                                                                                                                                                      | _ | H                                                |          |                     |                   |          |                   | H                                      | _                   |                                      |                                                    | -               |                             |                                                 |          |
| Н        |                   |              |                                                                                                                                                                                                                                                                                                                                                                      |   |                                                  |          |                     | $\dashv$          |          |                   | H                                      |                     |                                      | 11                                                 |                 |                             |                                                 |          |
|          | -                 |              |                                                                                                                                                                                                                                                                                                                                                                      |   |                                                  |          |                     |                   |          |                   |                                        |                     |                                      |                                                    |                 |                             |                                                 |          |
| _        | -                 |              |                                                                                                                                                                                                                                                                                                                                                                      | _ |                                                  |          |                     |                   |          |                   |                                        |                     |                                      | 1                                                  |                 |                             |                                                 |          |
|          |                   |              |                                                                                                                                                                                                                                                                                                                                                                      |   |                                                  |          |                     |                   |          |                   |                                        |                     |                                      |                                                    |                 |                             |                                                 |          |
| $\vdash$ | -                 | + +          |                                                                                                                                                                                                                                                                                                                                                                      | _ | H                                                | +        |                     | $\dashv$ H $=$    | H        | +                 | $\vdash$                               | H                   |                                      | l <del>l                                    </del> | ++              |                             |                                                 |          |
|          |                   |              |                                                                                                                                                                                                                                                                                                                                                                      |   |                                                  |          |                     |                   |          |                   |                                        |                     |                                      |                                                    | -               |                             |                                                 |          |
| $\vdash$ |                   | +            |                                                                                                                                                                                                                                                                                                                                                                      | + | H                                                |          |                     | -H                | H        | +                 | H                                      | 1                   |                                      | <del>     </del>                                   | +               |                             |                                                 |          |
|          |                   |              |                                                                                                                                                                                                                                                                                                                                                                      |   |                                                  |          |                     |                   |          |                   |                                        |                     |                                      |                                                    |                 |                             |                                                 |          |
| ⊢        |                   |              |                                                                                                                                                                                                                                                                                                                                                                      |   | <b> </b>                                         |          |                     | <b>⊣</b> H        |          |                   | H                                      |                     |                                      | ₩                                                  | -               |                             |                                                 |          |
|          |                   | -            | 1                                                                                                                                                                                                                                                                                                                                                                    | - |                                                  |          |                     |                   | -        |                   | ш                                      |                     |                                      |                                                    |                 |                             |                                                 |          |
|          |                   |              |                                                                                                                                                                                                                                                                                                                                                                      |   |                                                  |          |                     |                   |          |                   |                                        |                     |                                      |                                                    |                 |                             |                                                 |          |
|          |                   |              |                                                                                                                                                                                                                                                                                                                                                                      |   |                                                  |          |                     |                   |          |                   | (O S                                   | SE QUALITY          | GENERAL TO                           | EDANCES I                                          | DIMENSION STYLE | SCALE DE                    | SIGN UNITS                                      | IDD AN   |
|          |                   |              |                                                                                                                                                                                                                                                                                                                                                                      |   |                                                  |          |                     |                   |          |                   | ¥   €                                  | SYMBOLS             | GENERAL TOL<br>(UNLESS SPE           | FIED)                                              | MM/IN           |                             | INCH © ☐ TH                                     | ÖJEĆTIČ  |
|          |                   |              |                                                                                                                                                                                                                                                                                                                                                                      |   |                                                  |          |                     |                   |          |                   | 222<br>2007                            | 88 z <del>-</del> - | mm                                   | INCH DR                                            | AWN BY DAT      | E TITLE<br>128/87           | CRIMP TERMINAL                                  |          |
|          |                   |              |                                                                                                                                                                                                                                                                                                                                                                      |   |                                                  |          |                     |                   |          |                   | 0.0                                    |                     | PLACES +                             | + CHE                                              | CKED BY DAT     | E                           | 22-30 GA WIRE                                   |          |
|          |                   |              |                                                                                                                                                                                                                                                                                                                                                                      |   |                                                  |          |                     |                   |          |                   | 60                                     | _  ∮  ♥=0   ž       | PLACES ±                             | NCH                                                | EL 07           | 28/87                       |                                                 |          |
|          |                   |              |                                                                                                                                                                                                                                                                                                                                                                      |   |                                                  |          |                     |                   |          |                   | [교육縣                                   | 교회에 년               | 1 PLACE J±<br>ANGULA                 | 2 ±1/2° LEI                                        | ROVED BY DAT    | 1 <sub>28/87</sub> mole× MO | LEX INCORPORA                                   | ATED     |
|          |                   |              |                                                                                                                                                                                                                                                                                                                                                                      |   |                                                  |          |                     |                   |          |                   | \$ 0 0 0 0 0 0 0 0 0 0 0 0 0 0 0 0 0 0 | 뜻입   -              | ANGULA                               | 7 T 1/ Z                                           | CDIAL NO        | DOCUHENT NO.                | LEX INCORPORA                                   | SHEE     |
|          |                   |              |                                                                                                                                                                                                                                                                                                                                                                      |   |                                                  |          |                     |                   |          |                   | <b>\$</b> \$                           | [발                  | RAFT WHERE<br>MUST RE<br>WITHIN DIME | APPLICABLE                                         | SEE CHAR        | T   SD-2759                 | ION THAT IS PROPRIETALE USED WITHOUT WRITTE     | 20       |
|          |                   |              |                                                                                                                                                                                                                                                                                                                                                                      |   |                                                  |          |                     |                   |          |                   | AS                                     | 4 2                 | WITHIN DIME                          | NSIONS                                             | THIS DRAWING    | AND SHOULD NOT B            | ION THAT IS PROPRIETAL<br>E USED WITHOUT WRITTE | RY TO MO |
| re_D_    | P_ME_T<br>4/64/02 | 19           | 18 17                                                                                                                                                                                                                                                                                                                                                                | , | 16                                               | 15       | и                   | 19 12             | 11       | 10                | 9                                      | 8                   | 7                                    | 6                                                  | 5               | 4 3                         | 2                                               | 1        |
|          |                   |              |                                                                                                                                                                                                                                                                                                                                                                      |   |                                                  |          |                     |                   |          |                   |                                        |                     |                                      |                                                    |                 |                             |                                                 |          |