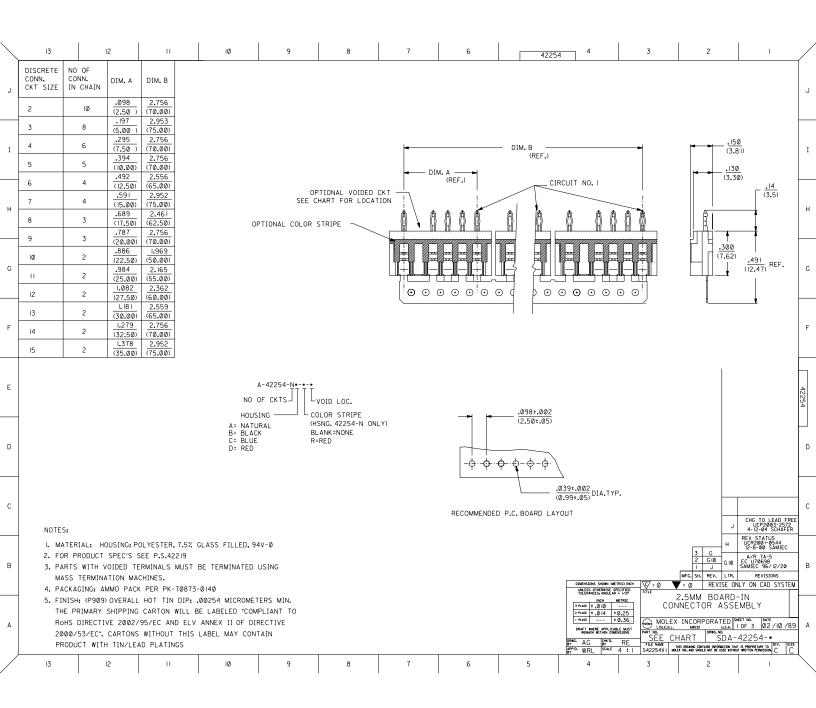

| $\overline{\}$ | 13                         | 12                              | п                          | 10           | 9                        | 8  |                               | 7                         | 6                                   | 42254           | 4                                           |                 | 3                                                                                          | 2                             | I                 |          |
|----------------|----------------------------|---------------------------------|----------------------------|--------------|--------------------------|----|-------------------------------|---------------------------|-------------------------------------|-----------------|---------------------------------------------|-----------------|--------------------------------------------------------------------------------------------|-------------------------------|-------------------|----------|
|                | A-422                      | 54-NA                           |                            | A-42254-NA-R |                          |    |                               | A-42254-NB                |                                     |                 |                                             | A-42254-NC      |                                                                                            |                               |                   |          |
| J              | PART NO. ENG. NO           |                                 | VOID CKT                   | PART NO      |                          |    | VOID CKT                      | PART NO.                  | ENG. NO<br>A-42254-2B<br>A-42254-3B |                 | VOID CKT                                    | PART N          |                                                                                            | ENG.NO                        | VOID CKT          | ]_       |
| -              | 22-43-2020<br>22-43-2030   |                                 |                            |              | A-42254-24<br>A-42254-34 |    |                               |                           |                                     |                 |                                             |                 |                                                                                            | 42254-2C<br>42254-3C          |                   |          |
|                | 22-43-2030                 |                                 |                            |              | A-42254-4/               |    |                               |                           |                                     | A-42254-38      |                                             |                 |                                                                                            | 42254-3C                      |                   | 1        |
|                | 22-43-2050                 | 2-43-2050 A-42254-5A            |                            |              | A-42254-54               | -R |                               |                           | A-4225                              | A-42254-5B      |                                             |                 | Α-                                                                                         | 42254-5C                      |                   | <u> </u> |
|                | 22-43-2060                 |                                 |                            |              | A-42254-64               |    |                               |                           | A-42254-6B                          |                 |                                             |                 |                                                                                            | 42254-6C                      |                   |          |
| I              | 22-43-2070                 | A-42254-7A                      |                            | -            | A-42254-74               |    |                               |                           | A-4225                              |                 |                                             |                 |                                                                                            | 42254-7C                      |                   | 1        |
| 1              | 22-43-2080<br>22-43-2090   | A-42254-8A<br>A-42254-9A        |                            |              | A-42254-84<br>A-42254-94 |    |                               |                           | A-42254-8B<br>A-42254-9B            |                 |                                             |                 |                                                                                            | 42254-8C<br>42254-9C          |                   |          |
|                | 22-43-2100                 | A-42254-IOA                     |                            |              | A-42254-10               |    |                               |                           | A-4225                              |                 |                                             |                 | A-42254-IOC                                                                                |                               | 1                 |          |
|                | 22-43-2110                 | A-42254-11A                     |                            |              | A-42254-11               |    |                               |                           | A-4225                              |                 |                                             |                 |                                                                                            | 42254-IIC                     |                   | <u> </u> |
|                | 22-43-2120                 |                                 |                            |              | A-42254-12               |    |                               |                           | A-4225                              |                 |                                             |                 |                                                                                            | 42254-I2C                     | _                 |          |
|                | 22-43-2130<br>22-43-2140   | A-42254-13A                     | A-42254-13A<br>A-42254-14A |              | A-42254-13<br>A-42254-14 |    |                               |                           | A-42254-13B<br>A-42254-14B          |                 |                                             |                 | A-42254-I3C<br>A-42254-I4C                                                                 |                               |                   | -        |
| н              | 22-43-2140                 | A-42254-14A                     |                            |              | A-42254-14               |    |                               |                           | A-4225                              |                 |                                             |                 |                                                                                            | 42254-140                     |                   | н        |
|                | 22-43-2041                 | A-42254-4A-2                    | 2                          |              | 174 12201 13             |    |                               |                           | 1 1225                              | 1 100           |                                             |                 |                                                                                            | 12201 100                     |                   | 1        |
|                | 22-43-2042                 | A-42254-4A-3                    | 3                          |              |                          |    |                               |                           |                                     |                 |                                             |                 |                                                                                            |                               |                   |          |
| G              | 22-43-2061                 | A-42254-6A-2                    | 2                          |              |                          |    |                               |                           | _                                   |                 |                                             |                 |                                                                                            |                               | _                 |          |
|                | 22-43-2062<br>22-43-2051   | A-42254-6A-5<br>A-42254-5A-4    | 5 4                        |              |                          |    |                               |                           |                                     |                 |                                             |                 |                                                                                            |                               |                   | 1        |
|                | 22-93-2031                 | A-42254-8A-51                   | 2,5,6                      |              |                          |    |                               |                           |                                     |                 |                                             |                 |                                                                                            |                               |                   | G        |
|                |                            | A-42254-7A-51                   | 2,5,6                      |              |                          |    |                               |                           |                                     |                 |                                             |                 |                                                                                            |                               |                   |          |
|                | 022-43-2071                | A-42254-07A-3                   | 3                          |              |                          |    |                               |                           |                                     |                 |                                             |                 |                                                                                            |                               |                   |          |
|                | 022-43-2072<br>022-43-2073 | A-42254-07A-52<br>A-42254-07A-2 |                            |              |                          |    |                               |                           |                                     |                 |                                             |                 |                                                                                            |                               |                   |          |
|                | 022-43-2073                | A-42254-07A-2<br>A-42254-07A-6  | 2                          |              |                          |    |                               |                           |                                     |                 |                                             |                 |                                                                                            |                               |                   | 1        |
| F              | 022-43-2075                | A-42254-07A-5                   | 5                          |              |                          |    |                               |                           |                                     |                 |                                             |                 |                                                                                            |                               | -                 | F        |
|                |                            |                                 |                            |              |                          |    |                               |                           |                                     |                 |                                             |                 |                                                                                            |                               |                   |          |
|                |                            |                                 |                            |              |                          |    |                               |                           |                                     |                 |                                             |                 |                                                                                            |                               |                   |          |
|                |                            |                                 |                            |              |                          |    |                               |                           |                                     |                 |                                             |                 |                                                                                            |                               |                   | <u> </u> |
|                |                            |                                 |                            |              |                          |    |                               |                           |                                     |                 |                                             |                 |                                                                                            |                               |                   | h        |
| Е              |                            |                                 |                            |              |                          |    |                               |                           |                                     |                 |                                             |                 |                                                                                            |                               | _                 | 422      |
| 5              |                            |                                 |                            |              |                          |    |                               |                           |                                     |                 |                                             |                 |                                                                                            |                               |                   |          |
|                |                            |                                 |                            |              |                          |    |                               |                           |                                     |                 |                                             |                 |                                                                                            |                               |                   | 54       |
|                |                            |                                 |                            |              |                          |    |                               |                           |                                     |                 |                                             |                 |                                                                                            |                               |                   |          |
|                |                            |                                 |                            |              |                          |    |                               |                           |                                     |                 |                                             |                 |                                                                                            |                               |                   | Ч        |
|                |                            |                                 |                            |              |                          |    |                               |                           |                                     |                 |                                             |                 |                                                                                            |                               |                   | D        |
| D              |                            |                                 |                            |              |                          |    |                               |                           | _                                   |                 |                                             |                 |                                                                                            |                               |                   |          |
|                |                            |                                 |                            |              |                          |    |                               |                           |                                     |                 |                                             |                 |                                                                                            |                               |                   |          |
|                |                            |                                 |                            |              |                          |    |                               |                           |                                     |                 |                                             |                 |                                                                                            |                               |                   |          |
| C              |                            |                                 |                            |              |                          |    |                               |                           |                                     |                 |                                             |                 |                                                                                            |                               |                   |          |
|                |                            |                                 |                            |              |                          |    |                               |                           | _                                   |                 |                                             |                 |                                                                                            |                               | _                 |          |
|                |                            |                                 |                            |              |                          |    |                               |                           | -                                   |                 |                                             |                 |                                                                                            |                               |                   | с        |
|                |                            |                                 |                            |              |                          |    |                               |                           | -                                   |                 |                                             |                 |                                                                                            |                               |                   | •        |
|                |                            |                                 |                            |              |                          |    |                               |                           |                                     |                 |                                             |                 |                                                                                            |                               |                   |          |
|                |                            |                                 |                            |              |                          |    |                               |                           |                                     |                 |                                             |                 |                                                                                            |                               |                   |          |
|                |                            |                                 |                            |              |                          |    |                               |                           |                                     |                 |                                             |                 |                                                                                            |                               |                   |          |
| в              | COLUMN                     |                                 |                            |              |                          |    |                               |                           |                                     |                 |                                             |                 |                                                                                            |                               | в                 |          |
|                | NO. I                      |                                 | COLUMN<br>NO. 2            |              |                          |    | COLUMN<br>NO. 3               |                           |                                     | COLUMN<br>NO. 4 |                                             |                 |                                                                                            |                               |                   |          |
|                |                            |                                 |                            |              |                          |    |                               | SEE SHEET                 |                                     |                 | UNLESS OTHER                                | AN ONETRICIANCH | <b>√</b> =0                                                                                | = 0 REVISE 0                  | NLY ON CAD SYSTEM |          |
|                |                            |                                 |                            |              |                          |    |                               | SEE SHEET<br>SEE SHEET    |                                     |                 | 3 PLACE ±                                   |                 |                                                                                            | 2.5 MM BOARD                  | -IN               |          |
| ۵              |                            |                                 |                            |              |                          |    |                               | SEE SHEET                 | 1 G4                                | SEE SHEET I     | 2 10.400 1                                  |                 |                                                                                            |                               |                   |          |
|                |                            |                                 |                            |              |                          |    | GIO SEE SHEET<br>G9 SEE SHEET |                           |                                     | 1 9,465         | <u> </u>                                    |                 |                                                                                            | SHEET NO. DATE<br>2 6 / I /90 | •                 |          |
|                |                            |                                 |                            |              |                          |    |                               | SEE SHEET I G SEE SHEET I |                                     |                 |                                             | SEE CH          | MOLEX INCORPORATED SHEET NA. 0 ATE<br>LISELALL 60532 LISA. 2 6 / I<br>CE CHART SDA-42254-• |                               | 1                 |          |
|                |                            |                                 |                            |              |                          |    |                               |                           |                                     | BY LENZ         | DR D<br>BY EDGLEY FILE NAM<br>SCALE S42254X |                 |                                                                                            | SUA-42234-"                   |                   |          |
| /              | 17                         | 10                              |                            | 10           |                          | •  |                               |                           |                                     | -               |                                             |                 |                                                                                            |                               |                   |          |
| /              | 13                         | 12                              | 11                         | 10           | 9                        | 8  |                               | ז                         | 6                                   | 5               | 4                                           |                 | 3                                                                                          | 2                             | '                 |          |
|                |                            |                                 |                            |              |                          |    |                               |                           |                                     |                 |                                             |                 |                                                                                            |                               |                   |          |