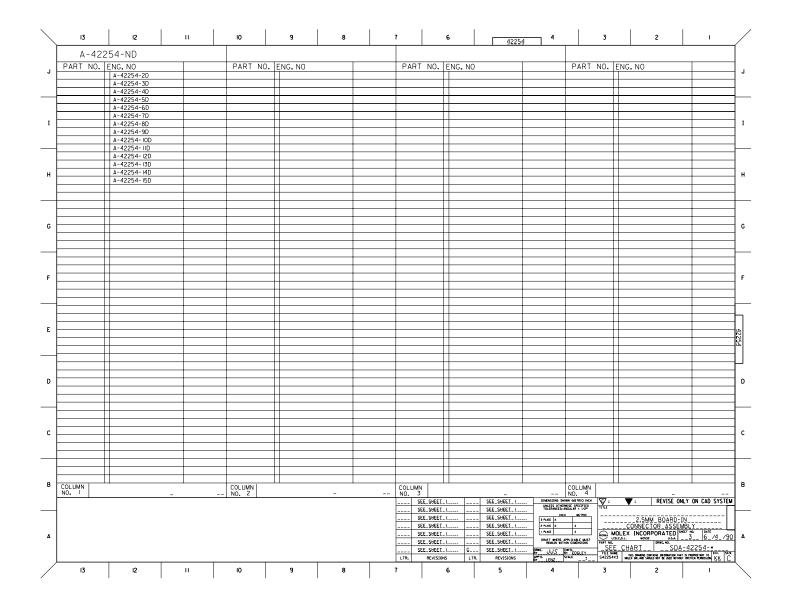

| $\overline{\}$ | 13                         | 12                              | п                          | 10           | 9                        | 8  |                               | 7                         | 6                                   | 42254           | 4                                           |                 | 3                                                                                          | 2                             | I                 |          |
|----------------|----------------------------|---------------------------------|----------------------------|--------------|--------------------------|----|-------------------------------|---------------------------|-------------------------------------|-----------------|---------------------------------------------|-----------------|--------------------------------------------------------------------------------------------|-------------------------------|-------------------|----------|
|                | A-422                      | 54-NA                           |                            | A-42254-NA-R |                          |    |                               | A-42254-NB                |                                     |                 |                                             | A-42254-NC      |                                                                                            |                               |                   |          |
| J              | PART NO. ENG. NO           |                                 | VOID CKT                   | PART NO      |                          |    | VOID CKT                      | PART NO.                  | ENG. NO<br>A-42254-2B<br>A-42254-3B |                 | VOID CKT                                    | PART N          |                                                                                            | ENG.NO                        | VOID CKT          | ]_       |
| -              | 22-43-2020<br>22-43-2030   |                                 |                            |              | A-42254-24<br>A-42254-34 |    |                               |                           |                                     |                 |                                             |                 |                                                                                            | 42254-2C<br>42254-3C          |                   |          |
|                | 22-43-2030                 |                                 |                            |              | A-42254-4/               |    |                               |                           |                                     | A-42254-38      |                                             |                 |                                                                                            | 42254-3C                      |                   | 1        |
|                | 22-43-2050                 | 2-43-2050 A-42254-5A            |                            |              | A-42254-54               | -R |                               |                           | A-4225                              | A-42254-5B      |                                             |                 | Α-                                                                                         | 42254-5C                      |                   | <u> </u> |
|                | 22-43-2060                 |                                 |                            |              | A-42254-64               |    |                               |                           | A-42254-6B                          |                 |                                             |                 |                                                                                            | 42254-6C                      |                   |          |
| I              | 22-43-2070                 | A-42254-7A                      |                            | -            | A-42254-74               |    |                               |                           | A-4225                              |                 |                                             |                 |                                                                                            | 42254-7C                      |                   | 1        |
| 1              | 22-43-2080<br>22-43-2090   | A-42254-8A<br>A-42254-9A        |                            |              | A-42254-84<br>A-42254-94 |    |                               |                           | A-42254-8B<br>A-42254-9B            |                 |                                             |                 |                                                                                            | 42254-8C<br>42254-9C          |                   |          |
|                | 22-43-2100                 | A-42254-IOA                     |                            |              | A-42254-10               |    |                               |                           | A-4225                              |                 |                                             |                 | A-42254-IOC                                                                                |                               | 1                 |          |
|                | 22-43-2110                 | A-42254-11A                     |                            |              | A-42254-11               |    |                               |                           | A-4225                              |                 |                                             |                 |                                                                                            | 42254-IIC                     |                   | <u> </u> |
|                | 22-43-2120                 |                                 |                            |              | A-42254-12               |    |                               |                           | A-4225                              |                 |                                             |                 |                                                                                            | 42254-I2C                     | _                 |          |
|                | 22-43-2130<br>22-43-2140   | A-42254-13A                     | A-42254-13A<br>A-42254-14A |              | A-42254-13<br>A-42254-14 |    |                               |                           | A-42254-13B<br>A-42254-14B          |                 |                                             |                 | A-42254-I3C<br>A-42254-I4C                                                                 |                               |                   | -        |
| н              | 22-43-2140                 | A-42254-14A                     |                            |              | A-42254-14               |    |                               |                           | A-4225                              |                 |                                             |                 |                                                                                            | 42254-140                     |                   | н        |
|                | 22-43-2041                 | A-42254-4A-2                    | 2                          |              | 174 12201 13             |    |                               |                           | 1 1225                              | 1 100           |                                             |                 |                                                                                            | 12201 100                     |                   | 1        |
|                | 22-43-2042                 | A-42254-4A-3                    | 3                          |              |                          |    |                               |                           |                                     |                 |                                             |                 |                                                                                            |                               |                   |          |
| G              | 22-43-2061                 | A-42254-6A-2                    | 2                          |              |                          |    |                               |                           | _                                   |                 |                                             |                 |                                                                                            |                               | _                 |          |
|                | 22-43-2062<br>22-43-2051   | A-42254-6A-5<br>A-42254-5A-4    | 5 4                        |              |                          |    |                               |                           |                                     |                 |                                             |                 |                                                                                            |                               |                   | 1        |
|                | 22-93-2031                 | A-42254-8A-51                   | 2,5,6                      |              |                          |    |                               |                           |                                     |                 |                                             |                 |                                                                                            |                               |                   | G        |
|                |                            | A-42254-7A-51                   | 2,5,6                      |              |                          |    |                               |                           |                                     |                 |                                             |                 |                                                                                            |                               |                   |          |
|                | 022-43-2071                | A-42254-07A-3                   | 3                          |              |                          |    |                               |                           |                                     |                 |                                             |                 |                                                                                            |                               |                   |          |
|                | 022-43-2072<br>022-43-2073 | A-42254-07A-52<br>A-42254-07A-2 |                            |              |                          |    |                               |                           |                                     |                 |                                             |                 |                                                                                            |                               |                   |          |
|                | 022-43-2073                | A-42254-07A-2<br>A-42254-07A-6  | 2                          |              |                          |    |                               |                           |                                     |                 |                                             |                 |                                                                                            |                               |                   | 1        |
| F              | 022-43-2075                | A-42254-07A-5                   | 5                          |              |                          |    |                               |                           |                                     |                 |                                             |                 |                                                                                            |                               | -                 | F        |
|                |                            |                                 |                            |              |                          |    |                               |                           |                                     |                 |                                             |                 |                                                                                            |                               |                   |          |
|                |                            |                                 |                            |              |                          |    |                               |                           |                                     |                 |                                             |                 |                                                                                            |                               |                   |          |
|                |                            |                                 |                            |              |                          |    |                               |                           |                                     |                 |                                             |                 |                                                                                            |                               |                   | <u> </u> |
|                |                            |                                 |                            |              |                          |    |                               |                           |                                     |                 |                                             |                 |                                                                                            |                               |                   | h        |
| Е              |                            |                                 |                            |              |                          |    |                               |                           |                                     |                 |                                             |                 |                                                                                            |                               | _                 | 422      |
| 5              |                            |                                 |                            |              |                          |    |                               |                           |                                     |                 |                                             |                 |                                                                                            |                               |                   |          |
|                |                            |                                 |                            |              |                          |    |                               |                           |                                     |                 |                                             |                 |                                                                                            |                               |                   | 54       |
|                |                            |                                 |                            |              |                          |    |                               |                           |                                     |                 |                                             |                 |                                                                                            |                               |                   |          |
|                |                            |                                 |                            |              |                          |    |                               |                           |                                     |                 |                                             |                 |                                                                                            |                               |                   | Ч        |
|                |                            |                                 |                            |              |                          |    |                               |                           |                                     |                 |                                             |                 |                                                                                            |                               |                   | D        |
| D              |                            |                                 |                            |              |                          |    |                               |                           | _                                   |                 |                                             |                 |                                                                                            |                               |                   |          |
|                |                            |                                 |                            |              |                          |    |                               |                           |                                     |                 |                                             |                 |                                                                                            |                               |                   |          |
|                |                            |                                 |                            |              |                          |    |                               |                           |                                     |                 |                                             |                 |                                                                                            |                               |                   |          |
| C              |                            |                                 |                            |              |                          |    |                               |                           |                                     |                 |                                             |                 |                                                                                            |                               |                   |          |
|                |                            |                                 |                            |              |                          |    |                               |                           | _                                   |                 |                                             |                 |                                                                                            |                               | _                 |          |
|                |                            |                                 |                            |              |                          |    |                               |                           | -                                   |                 |                                             |                 |                                                                                            |                               |                   | с        |
|                |                            |                                 |                            |              |                          |    |                               |                           | -                                   |                 |                                             |                 |                                                                                            |                               |                   | •        |
|                |                            |                                 |                            |              |                          |    |                               |                           |                                     |                 |                                             |                 |                                                                                            |                               |                   |          |
|                |                            |                                 |                            |              |                          |    |                               |                           |                                     |                 |                                             |                 |                                                                                            |                               |                   |          |
|                |                            |                                 |                            |              |                          |    |                               |                           |                                     |                 |                                             |                 |                                                                                            |                               |                   |          |
| в              | COLUMN                     |                                 |                            |              |                          |    |                               |                           |                                     |                 |                                             |                 |                                                                                            |                               | в                 |          |
|                | NO. I                      |                                 | COLUMN<br>NO. 2            |              |                          |    | COLUMN<br>NO. 3               |                           |                                     | COLUMN<br>NO. 4 |                                             |                 |                                                                                            |                               |                   |          |
|                |                            |                                 |                            |              |                          |    |                               | SEE SHEET                 |                                     |                 | UNLESS OTHER                                | AN ONETRICIANCH | <b>√</b> =0                                                                                | = 0 REVISE 0                  | NLY ON CAD SYSTEM |          |
|                |                            |                                 |                            |              |                          |    |                               | SEE SHEET<br>SEE SHEET    |                                     |                 | 3 PLACE ±                                   |                 |                                                                                            | 2.5 MM BOARD                  | -IN               |          |
| ۵              |                            |                                 |                            |              |                          |    |                               | SEE SHEET                 | 1 G4                                | SEE SHEET I     | 2 10.400 1                                  |                 |                                                                                            |                               |                   |          |
|                |                            |                                 |                            |              |                          |    | GIO SEE SHEET<br>G9 SEE SHEET |                           |                                     | 1 9,465         | <u> </u>                                    |                 |                                                                                            | SHEET NO. DATE<br>2 6 / I /90 | •                 |          |
|                |                            |                                 |                            |              |                          |    |                               | SEE SHEET I G SEE SHEET I |                                     |                 |                                             | SEE CH          | MOLEX INCORPORATED SHEET NA. 0 ATE<br>LISELALL 60532 LISA. 2 6 / I<br>CE CHART SDA-42254-• |                               | 1                 |          |
|                |                            |                                 |                            |              |                          |    |                               |                           |                                     | BY LENZ         | DR D<br>BY EDGLEY FILE NAM<br>SCALE S42254X |                 |                                                                                            | SUA-42234-"                   |                   |          |
| /              | 17                         | 10                              |                            | 10           |                          | •  |                               |                           |                                     | -               |                                             |                 |                                                                                            |                               |                   |          |
| /              | 13                         | 12                              | 11                         | 10           | 9                        | 8  |                               | ז                         | 6                                   | 5               | 4                                           |                 | 3                                                                                          | 2                             | '                 |          |
|                |                            |                                 |                            |              |                          |    |                               |                           |                                     |                 |                                             |                 |                                                                                            |                               |                   |          |