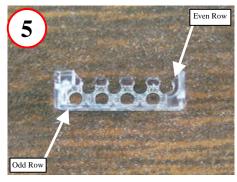

### Assembly steps 1 - 11:

Remove approximately 1 inch of Cable Jacket

**Spread out wire pairs** 

Align pairs (TIA 586-B shown)

Trim Odd wires (1, 3, 5, & 7) at an angle

A264 Management Bar –Odd and Even rows