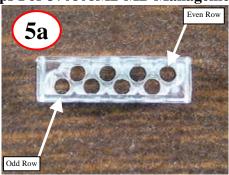

### Assembly steps 1 - 11:

Remove approximately 1 inch of Cable Jacket

**Spread out wire pairs** 

Align pairs (TIA 586-B shown)

Trim Odd wires (1, 3, 5, & 7) at an angle

A264 Management Bar –Odd and Even rows

## Alternate Steps For 370808M2-MB Management Bar:

**Odd and Even Rows** 

Trim Even wires (2, 4, 6, & 8) even with bottom of Management Bar and insert into Even row

Page 2 of 2 MN370054-A0