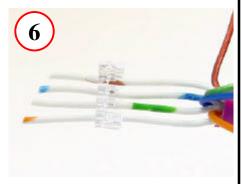

Slide trimmed Odd conductors into Odd row of Management Bar

Press Even wires (2, 4, 6, & 8) into place in Management Bar

Trim wires to approx. 7/16" from front of cable jacket

Insert cable into plug housing. Make sure wire ends are visible thru end of plug housing