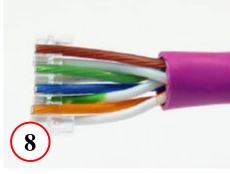

Slide trimmed Odd conductors into Odd row of Management Bar

Press Even wires (2, 4, 6, & 8) into place in Management Bar

Trim wires to approx. 7/16" from front of cable jacket

Insert cable into plug housing. Make sure wire ends are visible thru end of plug housing