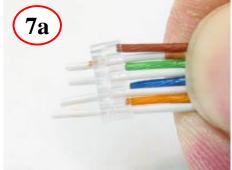

### Assembly steps 1 - 11:

Remove approximately 1 inch of Cable Jacket

**Spread out wire pairs** 

Align pairs (TIA 586-B shown)

Trim Odd wires (1, 3, 5, & 7) at an angle

A264 Management Bar –Odd and Even rows

Slide trimmed Odd conductors into Odd row of Management Bar

Press Even wires (2, 4, 6, & 8) into place in Management Bar

Trim wires to approx. 7/16" from front of cable jacket

Insert cable into plug housing. Make sure wire ends are visible thru end of plug housing