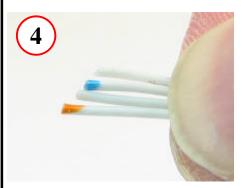

Slide trimmed Odd conductors into Odd row of Management Bar

Press Even wires (2, 4, 6, & 8) into place in Management Bar

Trim wires to approx. 7/16" from front of cable jacket

Insert cable into plug housing. Make sure wire ends are visible thru end of plug housing