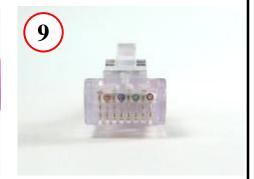

Slide trimmed Odd conductors into Odd row of Management Bar

Press Even wires (2, 4, 6, & 8) into place in Management Bar

Trim wires to approx. 7/16" from front of cable jacket

Insert cable into plug housing. Make sure wire ends are visible thru end of plug housing