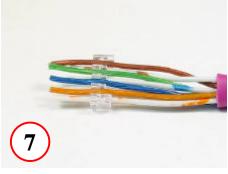

Slide trimmed Odd conductors into Odd row of Management Bar

Press Even wires (2, 4, 6, & 8) into place in Management Bar

Trim wires to approx. 7/16" from front of cable jacket

Insert cable into plug housing. Make sure wire ends are visible thru end of plug housing