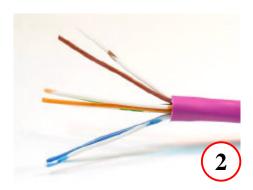

### Assembly steps 1 - 11:

Remove approximately 1 inch of Cable Jacket

**Spread out wire pairs** 

Align pairs (TIA 586-B shown)

Trim Odd wires (1, 3, 5, & 7) at an angle

A264 Management Bar –Odd and Even rows