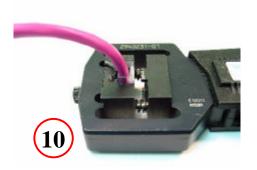

### Assembly steps 1 - 11:

Remove approximately 1 inch of Cable Jacket

**Spread out wire pairs** 

Align pairs (TIA 586-B shown)

Trim Odd wires (1, 3, 5, & 7) at an angle

A264 Management Bar –Odd and Even rows

Slide trimmed Odd conductors into Odd row of Management Bar

Press Even wires (2, 4, 6, & 8) into place in Management Bar

Trim wires to approx. 7/16" from front of cable jacket

Insert cable into plug housing. Make sure wire ends are visible thru end of plug housing