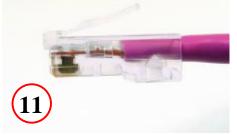

#### 37 SERIES UNSHIELDED PLUG WITH MANAGEMENT BAR ASSEMBLY INSTRUCTIONS

Assembly steps 1 - 11 (Cont.):

Crimp contacts and strain relief

Plug assembly is complete