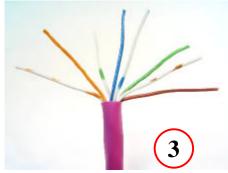

### Assembly steps 1 - 11:

Remove approximately 1 inch of Cable Jacket

**Spread out wire pairs** 

Align pairs (TIA 586-B shown)

Trim Odd wires (1, 3, 5, & 7) at an angle

A264 Management Bar –Odd and Even rows

Slide trimmed Odd conductors into Odd row of Management Bar

Press Even wires (2, 4, 6, & 8) into place in Management Bar

Trim wires to approx. 7/16" from front of cable jacket

Insert cable into plug housing. Make sure wire ends are visible thru end of plug housing