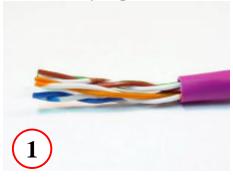

### Assembly steps 1 - 11:

Remove approximately 1 inch of Cable Jacket

**Spread out wire pairs** 

Align pairs (TIA 586-B shown)

Trim Odd wires (1, 3, 5, & 7) at an angle

A264 Management Bar –Odd and Even rows