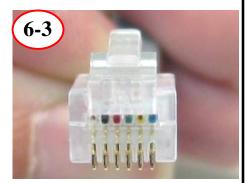

Verify wires went to end of plug housing, then crimp

8 & 10 Position:

Insert cable into plug observing correct wire order

Verify wires went to end of plug housing, then crimp

Page 1 of 1

MN300018-A0