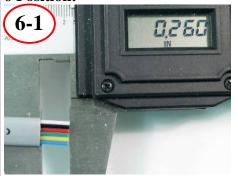

Verify wires went to end of plug housing, then crimp

8 & 10 Position:

Insert cable into plug observing correct wire order

Verify wires went to end of plug housing, then crimp

Page 1 of 1

MN300018-A0