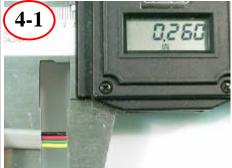

## **4** Position:

Remove @0.260" of cable jacket

Insert cable into plug observing correct wire order

Verify wires went to end of plug housing, then crimp

Remove @0.260" of cable jacket

Insert cable into plug observing correct wire order