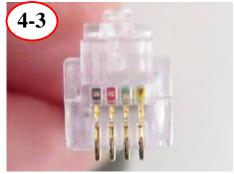

## **4** Position:

Remove @0.260" of cable jacket

Insert cable into plug observing correct wire order

Verify wires went to end of plug housing, then crimp

Remove @0.260" of cable jacket

Insert cable into plug observing correct wire order

Verify wires went to end of plug housing, then crimp

8 & 10 Position:

Insert cable into plug observing correct wire order

Verify wires went to end of plug housing, then crimp

Page 1 of 1

MN300018-A0