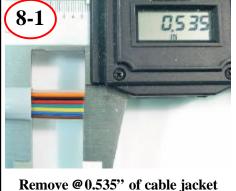

## **4** Position:

Remove @0.260" of cable jacket

Insert cable into plug observing correct wire order

Verify wires went to end of plug housing, then crimp

Remove @0.260" of cable jacket

Insert cable into plug observing correct wire order