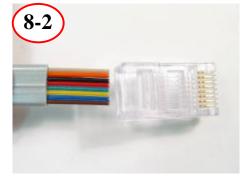

Verify wires went to end of plug housing, then crimp

8 & 10 Position:

Insert cable into plug observing correct wire order

Verify wires went to end of plug housing, then crimp

Page 1 of 1

MN300018-A0