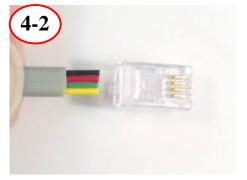

## **4** Position:

Remove @0.260" of cable jacket

Insert cable into plug observing correct wire order

Verify wires went to end of plug housing, then crimp

Remove @0.260" of cable jacket

Insert cable into plug observing correct wire order

Verify wires went to end of plug housing, then crimp

8 & 10 Position:

Insert cable into plug observing correct wire order

Verify wires went to end of plug housing, then crimp

Page 1 of 1

MN300018-A0