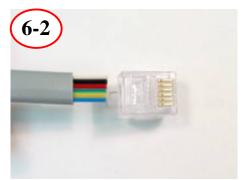

Verify wires went to end of plug housing, then crimp

8 & 10 Position:

Insert cable into plug observing correct wire order

Verify wires went to end of plug housing, then crimp

Page 1 of 1

MN300018-A0