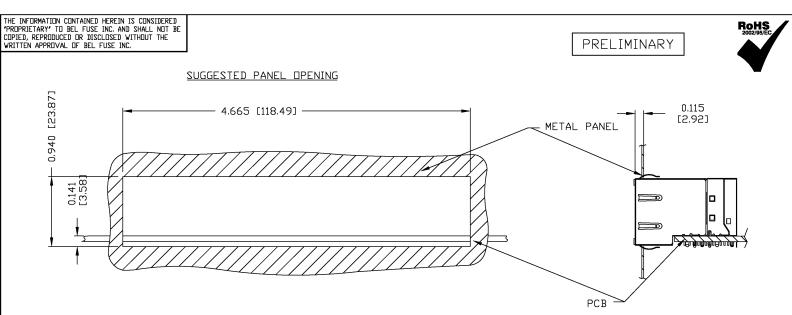

## NOTE:

THE DISTANCE OF PANEL INSIDE SURFACE RELATIVE TO FRONT SURFACE OF PART IS ONLY A SUGGESTION. IN CASE THIS DISTANCE IS DIFFERENT, THE REQUIRED PANEL OPENING DIMENSIONS CHANGE ACCORDINGLY.