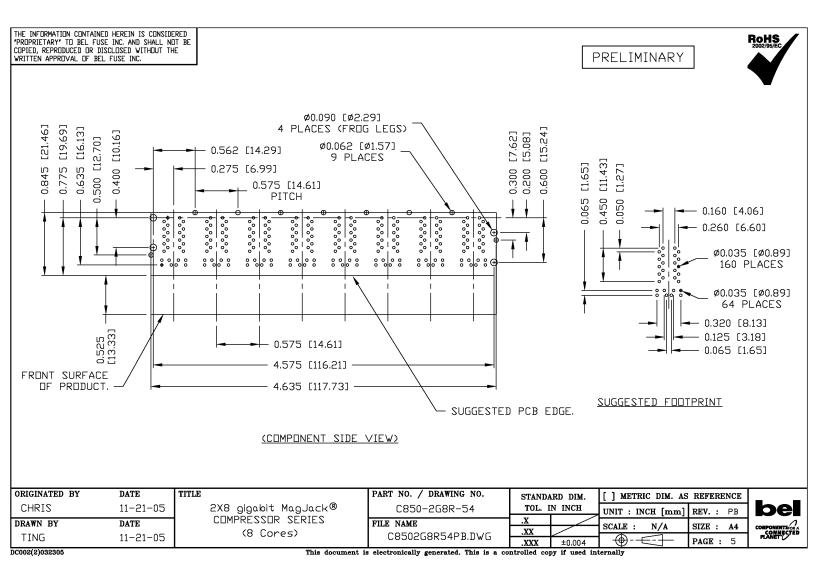

## NOTE:

THE DISTANCE OF PANEL INSIDE SURFACE RELATIVE TO FRONT SURFACE OF PART IS ONLY A SUGGESTION. IN CASE THIS DISTANCE IS DIFFERENT, THE REQUIRED PANEL OPENING DIMENSIONS CHANGE ACCORDINGLY.

| ORIGINATED BY  | DATE     | TITLE                                                                                   | PART NO. / DRAWING NO. | STANDARD DIM. |         | [ ] METRIC DIM. AS REFERENCE |           | ĺ |
|----------------|----------|-----------------------------------------------------------------------------------------|------------------------|---------------|---------|------------------------------|-----------|---|
| CHRIS          | 11-21-05 | 2X8 gigabit MagJack®                                                                    | C850-2G8R-54           | TOL. I        | IN INCH | UNIT : INCH [mm] REV. : P    |           |   |
| DRAWN BY       | DATE     | COMPRESSOR SERIES                                                                       | FILE NAME              | .X            |         | SCALE: N/A                   | SIZE : A4 |   |
| TIME           | 44 04 05 | (8 Cores)                                                                               | C8502G8R54PB.DWG       | .XX           |         | 00                           |           |   |
| TING 1         | 11-21-05 | (0 00/ 63/                                                                              |                        | .XXX          | ±0.004  |                              | PAGE: 6   | 1 |
| DC002(2)032305 |          | This document is electronically generated. This is a controlled copy if used internally |                        |               |         |                              |           |   |