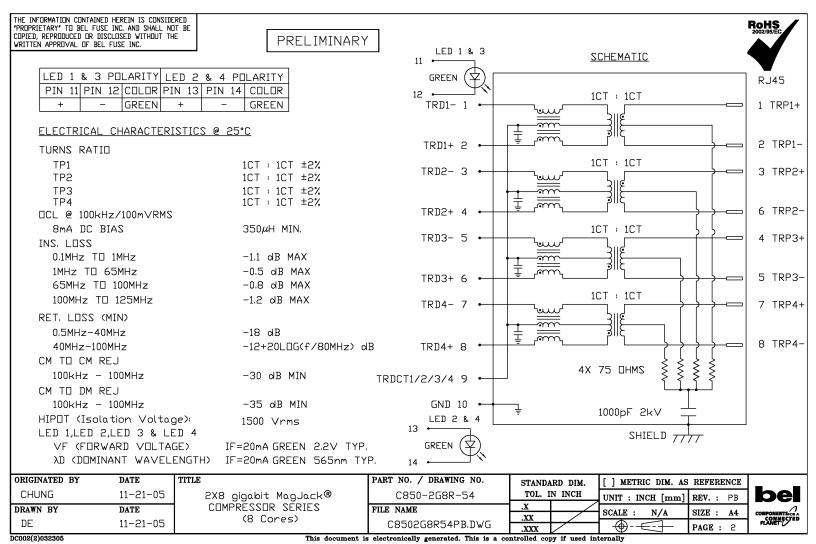

| ORIGINATED BY  | DATE     | TITLE                                                                                   | PART NO. / DRAWING NO. | STANDARD DIM. |         | [ ] METRIC DIM. AS REFERENCE |           | ĺ |
|----------------|----------|-----------------------------------------------------------------------------------------|------------------------|---------------|---------|------------------------------|-----------|---|
| CHRIS          | 11-21-05 | 2X8 gigabit MagJack®                                                                    | C850-2G8R-54           | TOL. I        | IN INCH | UNIT : INCH [mm] REV. : P    |           |   |
| DRAWN BY       | DATE     | COMPRESSOR SERIES                                                                       | FILE NAME              | .X            |         | SCALE: N/A                   | SIZE : A4 |   |
| TIME           | 44 04 05 | (8 Cores)                                                                               | C8502G8R54PB.DWG       | .XX           |         | 00                           |           |   |
| TING 1         | 11-21-05 | (0 00/ 63/                                                                              |                        | .XXX          | ±0.004  |                              | PAGE: 6   | 1 |
| DC002(2)032305 |          | This document is electronically generated. This is a controlled copy if used internally |                        |               |         |                              |           |   |