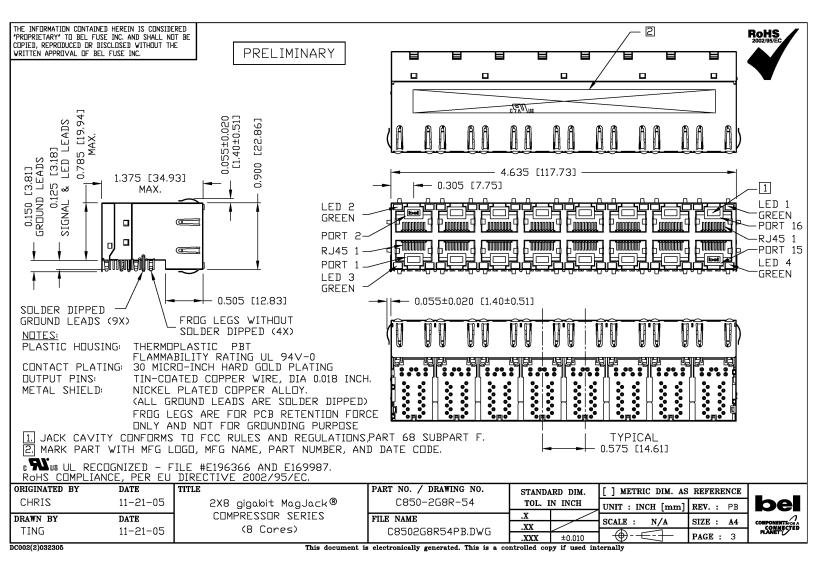

| ORIGINATED BY  | DATE     | TITLE                                                                                   | PART NO. / DRAWING NO. | STANDARD DIM. |         | [ ] METRIC DIM. AS REFERENCE |           | ĺ |
|----------------|----------|-----------------------------------------------------------------------------------------|------------------------|---------------|---------|------------------------------|-----------|---|
| CHRIS          | 11-21-05 | 2X8 gigabit MagJack®                                                                    | C850-2G8R-54           | TOL. I        | IN INCH | UNIT : INCH [mm] REV. : P    |           |   |
| DRAWN BY       | DATE     | COMPRESSOR SERIES                                                                       | FILE NAME              | .X            |         | SCALE: N/A                   | SIZE : A4 |   |
| TIME           | 44 04 05 | (8 Cores)                                                                               | C8502G8R54PB.DWG       | .XX           |         | 00                           |           |   |
| TING 1         | 11-21-05 | (0 00/ 63/                                                                              |                        | .XXX          | ±0.004  |                              | PAGE: 6   | 1 |
| DC002(2)032305 |          | This document is electronically generated. This is a controlled copy if used internally |                        |               |         |                              |           |   |