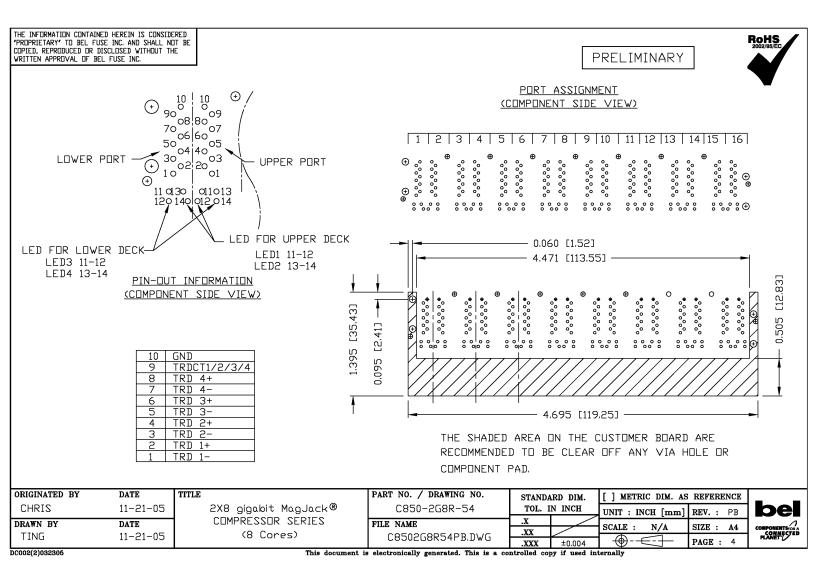

| ORIGINATED BY  | DATE     | TITLE                                                                                   | PART NO. / DRAWING NO. | STANDARD DIM. |         | [ ] METRIC DIM. AS REFERENCE |           | ĺ |
|----------------|----------|-----------------------------------------------------------------------------------------|------------------------|---------------|---------|------------------------------|-----------|---|
| CHRIS          | 11-21-05 | 2X8 gigabit MagJack®                                                                    | C850-2G8R-54           | TOL. I        | IN INCH | UNIT : INCH [mm] REV. : P    |           |   |
| DRAWN BY       | DATE     | COMPRESSOR SERIES                                                                       | FILE NAME              | .X            |         | SCALE: N/A                   | SIZE : A4 |   |
| TIME           | 44 04 05 | (8 Cores)                                                                               | C8502G8R54PB.DWG       | .XX           |         | 00                           |           |   |
| TING 1         | 11-21-05 | (0 00/ 63/                                                                              |                        | .XXX          | ±0.004  |                              | PAGE: 6   | 1 |
| DC002(2)032305 |          | This document is electronically generated. This is a controlled copy if used internally |                        |               |         |                              |           |   |