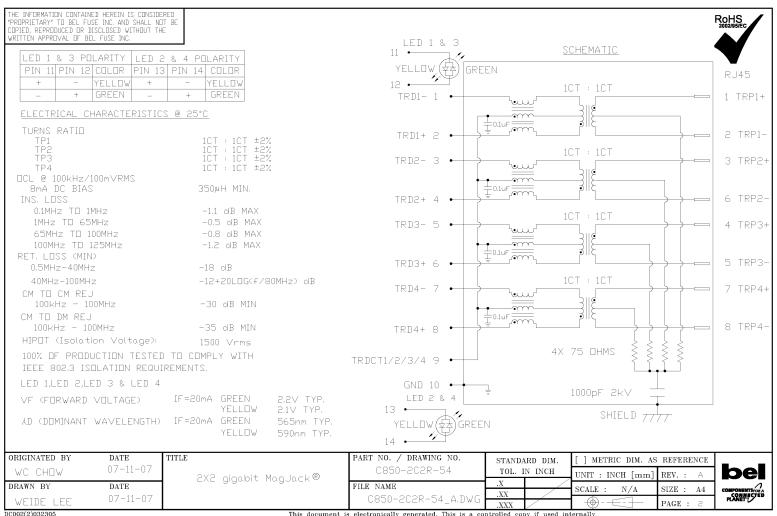

THE INFORMATION CONTAINED HEREIN IS CONSIDERED PROPRIETARY TO BEL FUSE INC. AND SHALL NOT BE COPIED, REPRODUCED OR DISCLOSED WITHOUT THE WRITTEN APPROVAL OF BEL FUSE INC.

THE DISTANCE OF PANEL INSIDE SURFACE RELATIVE TO FRONT SURFACE OF PART IS ONLY A SUGGESTION. IN CASE THIS DISTANCE IS DIFFERENT, THE REQUIRED PANEL OPENING DIMENSIONS CHANGE ACCORDINGLY.