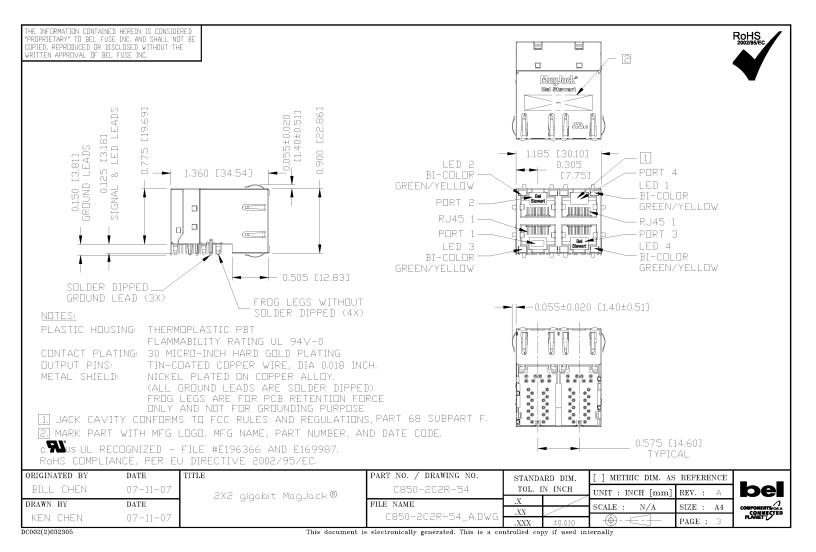

THE INFORMATION CONTAINED HEREIN IS CONSIDERED PROPRIETARY TO BEL FUSE INC. AND SHALL NOT BE COPIED, REPRODUCED OR DISCLOSED WITHOUT THE WRITTEN APPROVAL OF BEL FUSE INC.

THE DISTANCE OF PANEL INSIDE SURFACE RELATIVE TO FRONT SURFACE OF PART IS ONLY A SUGGESTION. IN CASE THIS DISTANCE IS DIFFERENT, THE REQUIRED PANEL OPENING DIMENSIONS CHANGE ACCORDINGLY.