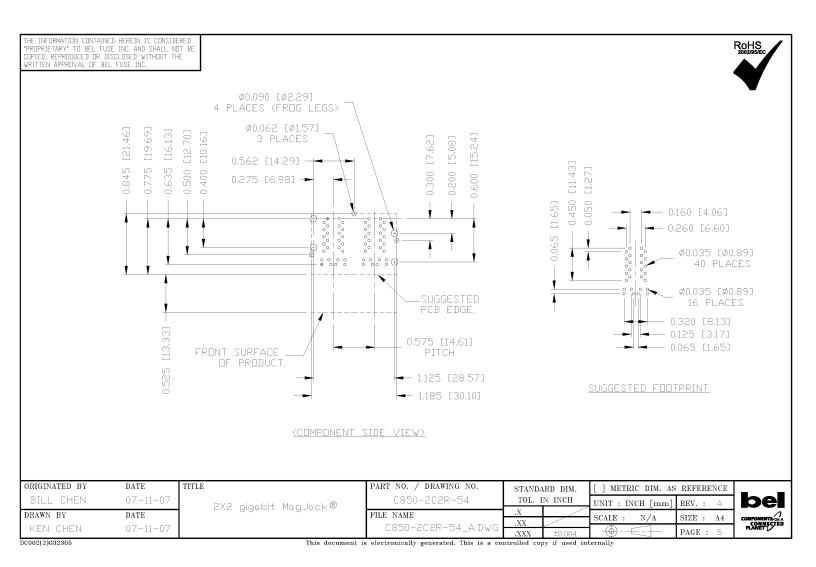

THE INFORMATION CONTAINED HEREIN IS CONSIDERED PROPRIETARY TO BEL FUSE INC. AND SHALL NOT BE COPIED, REPRODUCED OR DISCLOSED WITHOUT THE WRITTEN APPROVAL OF BEL FUSE INC.

THE DISTANCE OF PANEL INSIDE SURFACE RELATIVE TO FRONT SURFACE OF PART IS ONLY A SUGGESTION. IN CASE THIS DISTANCE IS DIFFERENT, THE REQUIRED PANEL OPENING DIMENSIONS CHANGE ACCORDINGLY.