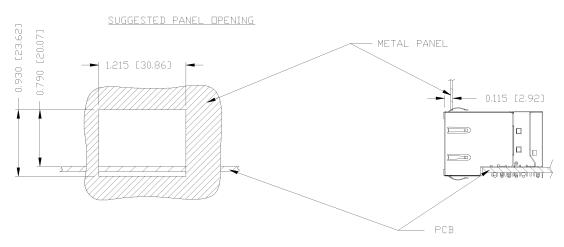

THE INFORMATION CONTAINED HEREIN IS CONSIDERED PROPRIETARY TO BEL FUSE INC. AND SHALL NOT BE COPIED, REPRODUCED OR DISCLOSED WITHOUT THE WRITTEN APPROVAL OF BEL FUSE INC.

THE DISTANCE OF PANEL INSIDE SURFACE RELATIVE TO FRONT SURFACE OF PART IS ONLY A SUGGESTION. IN CASE THIS DISTANCE IS DIFFERENT, THE REQUIRED PANEL OPENING DIMENSIONS CHANGE ACCORDINGLY.