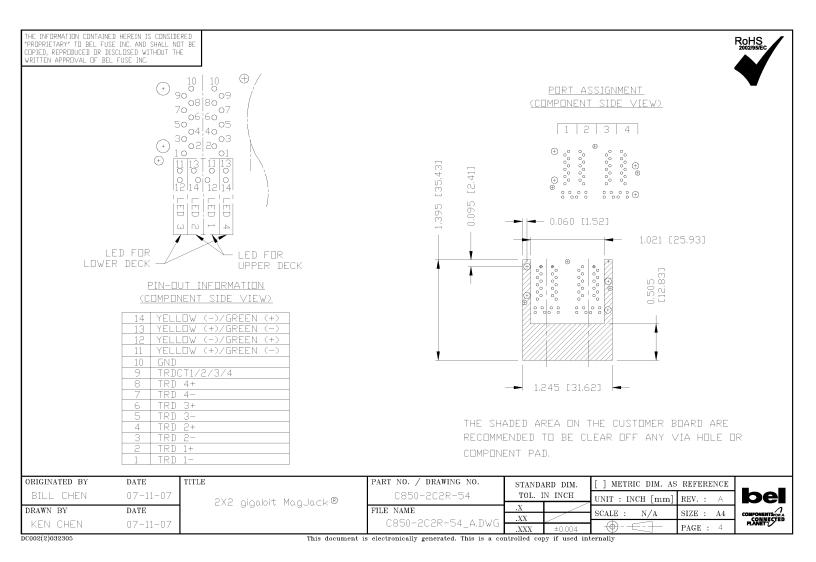

THE INFORMATION CONTAINED HEREIN IS CONSIDERED PROPRIETARY TO BEL FUSE INC. AND SHALL NOT BE COPIED, REPRODUCED OR DISCLOSED WITHOUT THE WRITTEN APPROVAL OF BEL FUSE INC.

THE DISTANCE OF PANEL INSIDE SURFACE RELATIVE TO FRONT SURFACE OF PART IS ONLY A SUGGESTION. IN CASE THIS DISTANCE IS DIFFERENT, THE REQUIRED PANEL OPENING DIMENSIONS CHANGE ACCORDINGLY.