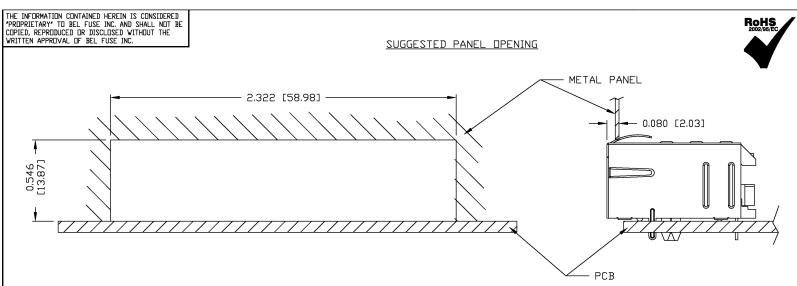

## NOTES:

THE DISTANCE OF PANEL INSIDE SURFACE RELATIVE TO FRONT SURFACE OF PART IS ONLY A SUGGESTION.

IN CASE THIS DISTANCE IS DIFFERENT, THE REQUIRED PANEL OPENING DIMENSIONS CHANGE ACCORDINGLY.