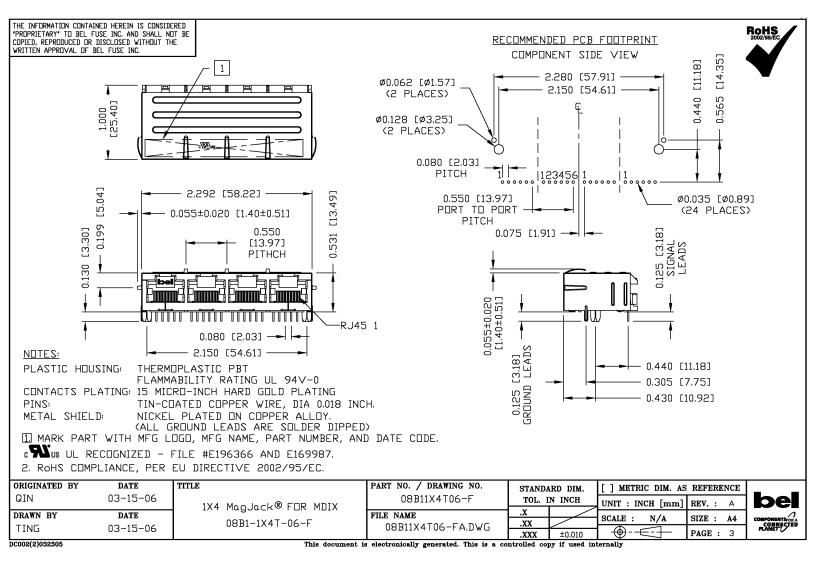

## NOTES:

THE DISTANCE OF PANEL INSIDE SURFACE RELATIVE TO FRONT SURFACE OF PART IS ONLY A SUGGESTION.

IN CASE THIS DISTANCE IS DIFFERENT, THE REQUIRED PANEL OPENING DIMENSIONS CHANGE ACCORDINGLY.

## PACKING INFORMATION

PACKING TRAY: 0200-0148-17

PACKING QUANTITY: 30 PCS FINISHED GOODS PER TRAY.

10 TRAYS (300 PCS FINISHED GOODS) PER CARTON BOX.

NOTE: CARDBOARDS ARE PLACED BETWEEN LAYERS OF PACKING TRAY INSIDE CARTON BOX.

(INCLUDE THE UPPERMOST AND LOWERMOST TRAY)

| ORIGINATED BY QIN | <b>DATE</b><br>03-15-06                                                                 | 1X4 MagJack® FOR MDIX | <b>PART NO. / DRAWING NO.</b> 08B11X4T06-F |                     | RD DIM. | [ ] METRIC DIM. AS