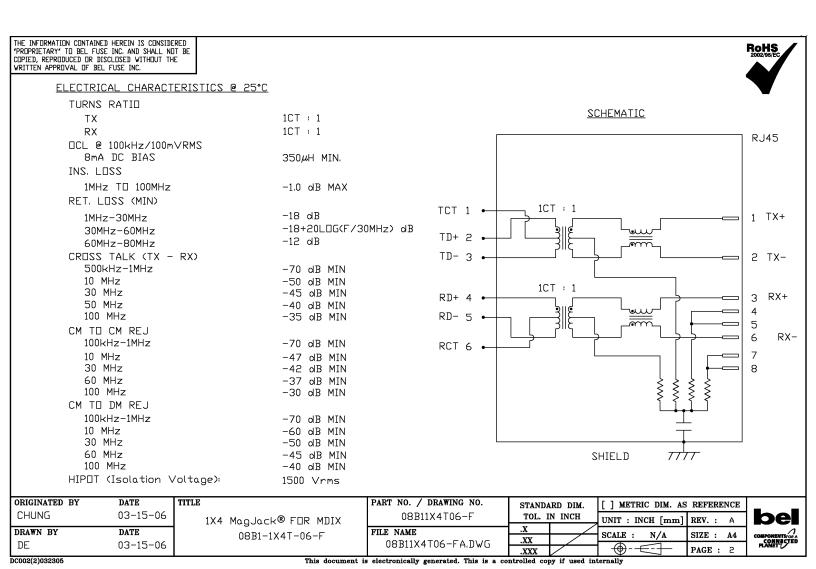

## NOTES:

THE DISTANCE OF PANEL INSIDE SURFACE RELATIVE TO FRONT SURFACE OF PART IS ONLY A SUGGESTION.

IN CASE THIS DISTANCE IS DIFFERENT, THE REQUIRED PANEL OPENING DIMENSIONS CHANGE ACCORDINGLY.

## PACKING INFORMATION

PACKING TRAY: 0200-0148-17

PACKING QUANTITY: 30 PCS FINISHED GOODS PER TRAY.

10 TRAYS (300 PCS FINISHED GOODS) PER CARTON BOX.

NOTE: CARDBOARDS ARE PLACED BETWEEN LAYERS OF PACKING TRAY INSIDE CARTON BOX.

(INCLUDE THE UPPERMOST AND LOWERMOST TRAY)

| ORIGINATED BY QIN | <b>DATE</b><br>03-15-06                                                                 | 1X4 MagJack® FOR MDIX | <b>PART NO. / DRAWING NO.</b> 08B11X4T06-F |                     | RD DIM. | [ ] METRIC DIM. AS