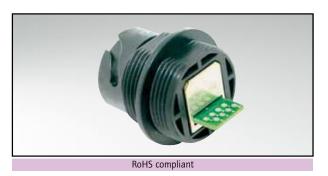

## **RJ45 Installation housing set**

## Solder termination (PCB)

## DESCRIPTION

- For front or rear panel mounting up to wall thickness of .013"/3.2 mm
- Design: Black plastic or metallized plastic
- Solder termination to shielded RJ45 Inline socket connector Cat. 5e
- Available as a set with protection cap