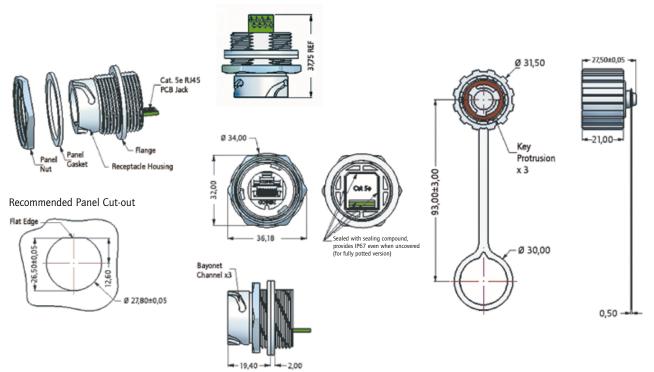

## **RJ45 Installation housing set**

## Solder termination (PCB)



## DESCRIPTION

- For front or rear panel mounting up to wall thickness of .013"/3.2 mm
- Design: Black plastic or metallized plastic
- Solder termination to shielded RJ45 Inline socket connector Cat. 5e
- Available as a set with protection cap

PRODUCT DRAWING.



## ORDER DATA

| Туре    | Material           | RJ45 Cat.5e design                 | Sealing          | Protection cap      | Part Number |
|---------|--------------------|------------------------------------|------------------|---------------------|-------------|
|         |                    |                                    |                  |                     |             |
| Housing | Black plastic      | Socket Solder termination/Shielded |                  |                     | 17-10017    |
| Housing | Metallized plastic | Socket Solder termination/Shielded |                  |                     | 17-10018    |
| Housing | Black plastic      | Socket Solder termination/Shielded | Sealing compound |                     | 17-10035    |
| Housing | Metallized plastic |