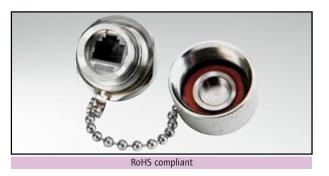

## Plastic and metallized protection cap - Bayonet locking

## DESCRIPTION

- For front or rear panel mounting up to wall thickness of .013"/3.2 mm
- Metal version, brass nickel plated, M28 threaded connection
- Unshielded RJ45 Inline socket connector or shielded RJ45 Inline socket connector Cat.5e
- Protection cap M28 threaded termination
- Available as a set with protection cap