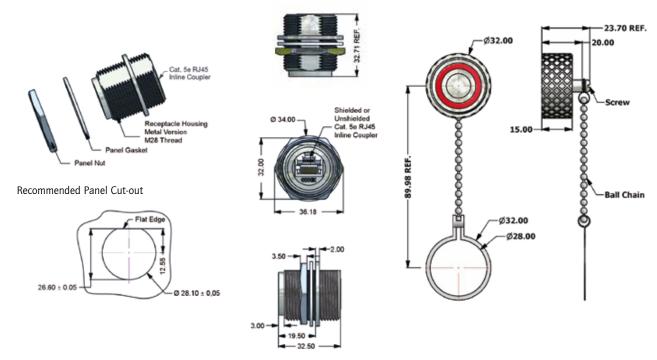

## DESCRIPTION

- For front or rear panel mounting up to wall thickness of .013"/3.2 mm
- Metal version, brass nickel plated, M28 threaded connection
- Unshielded RJ45 Inline socket connector or shielded RJ45 Inline socket connector Cat.5e
- Protection cap M28 threaded termination
- Available as a set with protection cap

PRODUCT DRAWING.