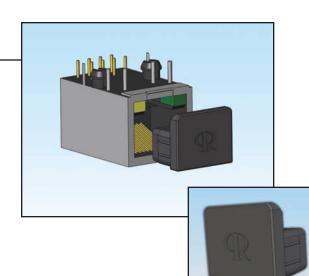

## Introducing the **CP-RJ**

### **RJ45/RJ11 Connector Plug**

#### Features and Benefits

- Plug developed for industry standard RJ45 and RJ11 Connectors
- No stress applied to the connectors internal components upon entry
- Release tab for operation in confined spaces