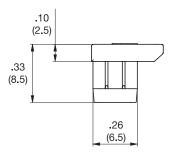

| Material: Silicone Rubber, RMS-383; Color: Black |            |                |
|--------------------------------------------------|------------|----------------|
| Standard Pack: 1,000 per bag                     |            |                |
| Part No.                                         | "A"        | To Accommodate |
| CP-RJ11                                          | .41 (10.5) | RJ11 Connector |
| CP-RJ45                                          | .49 (12.5) | RJ45 Connector |