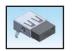

## Introducing the **CP-RJ**

### **RJ45/RJ11 Connector Plug**

#### Features and Benefits

- Plug developed for industry standard RJ45 and RJ11 Connectors
- No stress applied to the connectors internal components upon entry
- Release tab for operation in confined spaces

| Material: Silicone Rubber, RMS-383; Color: Black |            |                |
|--------------------------------------------------|------------|----------------|
| Standard Pack: 1,000 per bag                     |            |                |
| Part No.                                         | "A"        | To Accommodate |
| CP-RJ11                                          | .41 (10.5) | RJ11 Connector |
| CP-RJ45                                          | .49 (12.5) | RJ45 Connector |