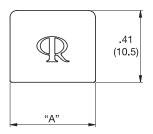

| Material: Silicone Rubber, RMS-383; Color: Black |            |                |
|--------------------------------------------------|------------|----------------|
| Standard Pack: 1,000 per bag                     |            |                |
| Part No.                                         | "A"        | To Accommodate |
| CP-RJ11                                          | .41 (10.5) | RJ11 Connector |
| CP-RJ45                                          | .49 (12.5) | RJ45 Connector |