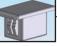

## Introducing the **CP-RJ**

### **RJ45/RJ11 Connector Plug**

#### Features and Benefits

- Plug developed for industry standard RJ45 and RJ11 Connectors
- No stress applied to the connectors internal components upon entry
- Release tab for operation in confined spaces

| Material: Silicone Rubber, RMS-383; Color: Black |            |                |
|--------------------------------------------------|------------|----------------|
| Standard Pack: 1,000 per bag                     |            |                |
| Part No.                                         | "A"        | To Accommodate |
| CP-RJ11                                          | .41 (10.5) | RJ11 Connector |
| CP-RJ45                                          | .49 (12.5) | RJ45 Connector |