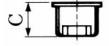

## **ACCESSORIES FOR MODULAR CONNECTORS DUST COVERS FOR MODULAR CONNECTORS**

TM- \* -DC \*

| No. of contacts | CL No.     | Part No. | А    | В    | С   | Cover color | RoHS |
|-----------------|------------|----------|------|------|-----|-------------|------|
| 4               | 222-1364-6 | TM-4-DC1 | 9    | 11   | 8.5 | Dark grey   |      |
| 6               | 222-0135-3 | TM-6-DC  | 12   | 13   | 8.5 | Natural     |      |
| 6               | 222-1052-3 | TM-6-DC1 | 11   | 11   | 8.5 | Dark grey   | YES  |
| 8               | 222-0276-5 | TM-8-DC  | 15.6 | 13.9 | 6.5 | Natural     |      |
| 8               | 222-2261-9 | TM-8-DC1 | 13.2 | 11.2 | 6.5 | Natural     |      |