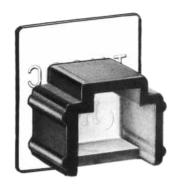

## **ACCESSORIES FOR MODULAR CONNECTORS DUST COVERS FOR MODULAR CONNECTORS**

TM- \* -DC \*

| No. of contacts | CL No.     | Part No. | А    | В    | С   | Cover color | RoHS |
|-----------------|------------|----------|------|------|-----|-------------|------|
| 4               | 222-1364-6 | TM-4-DC1 | 9    | 11   | 8.5 | Dark grey   |      |
| 6               | 222-0135-3 | TM-6-DC  | 12   | 13   | 8.5 | Natural     |      |
| 6               | 222-1052-3 | TM-6-DC1 | 11   | 11   | 8.5 | Dark grey   | YES  |
| 8               | 222-0276-5 | TM-8-DC  | 15.6 | 13.9 | 6.5 | Natural     |      |
| 8               | 222-2261-9 | TM-8-DC1 | 13.2 | 11.2 | 6.5 | Natural     |      |

Note 1: If the modular plug does not mate with the modular jack, mount the dust cover to protect the mating section. Note 2: Orders must be placed in 100-unit volumes.