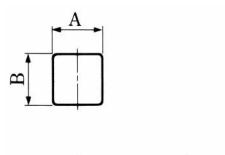

## **ACCESSORIES FOR MODULAR CONNECTORS DUST COVERS FOR MODULAR CONNECTORS**

TM- \* -DC \*

| No. of contacts | CL No.     | Part No. | А    | В    | С   | Cover color | RoHS |
|-----------------|------------|----------|------|------|-----|-------------|------|
| 4               | 222-1364-6 | TM-4-DC1 | 9    | 11   | 8.5 | Dark grey   |      |
| 6               | 222-0135-3 | TM-6-DC  | 12   | 13   | 8.5 | Natural     |      |
| 6               | 222-1052-3 | TM-6-DC1 | 11   | 11   | 8.5 | Dark grey   | YES  |
| 8               | 222-0276-5 | TM-8-DC  | 15.6 | 13.9 | 6.5 | Natural     |      |
| 8               | 222-2261-9 | TM-8-DC1 | 13.2 | 11.2 | 6.5 | Natural     |      |