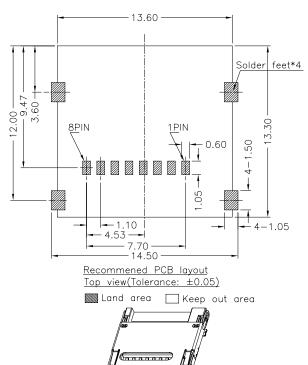

## Micro SD Card Conn.

Part Number:101-00303-\*\*
Micro SD Card Conn.

- Non push type
- SMT
- Application for mobile phones, PDAs, MP3 players, digital still cameras

1.Materials:

Housing: High temperature thermoplastic,