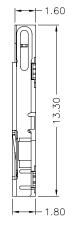

## Micro SD Card Conn.

Part Number:101-00303-\*\*
Micro SD Card Conn.

- Non push type
- SMT
- Application for mobile phones, PDAs, MP3 players, digital still cameras

1.Materials:

Housing: High temperature thermoplastic,