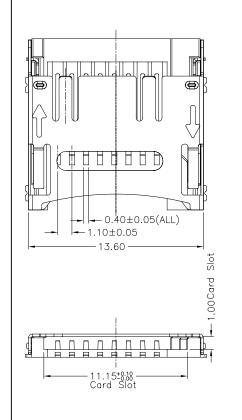

## Micro SD Card Conn.

Part Number:101-00303-\*\*
Micro SD Card Conn.

- Non push type
- SMT
- Application for mobile phones, PDAs, MP3 players, digital still cameras

1.Materials:

Housing: High temperature thermoplastic,