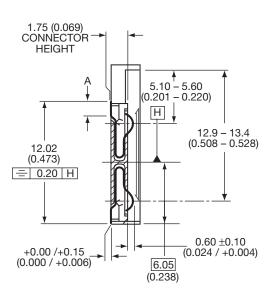

### **Connector Height 1.75mm**

**SECTION Z-Z** 

|   | Standard     | Narrow       |
|---|--------------|--------------|
| Α | 1.46 (0.057) | 1.05 (0.041) |
| В | 1.60 (0.063) | 0.60 (0.024) |