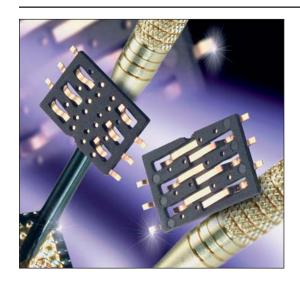

### 0.8mm PCB Pad Layout

#### GENERAL DESCRIPTION

The standard SIM connector is specifically designed for handheld devices requiring secure subscriber identification.

The connectors are available in a standard 6 pin configuration on a 2.54mm pitch with a 0.8mm height.