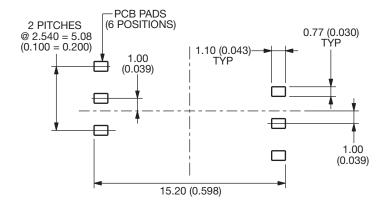

### **Connector Height 0.8mm**

#### GENERAL DESCRIPTION

The standard SIM connector is specifically designed for handheld devices requiring secure subscriber identification.

The connectors are available in a standard 6 pin configuration on a 2.54mm pitch with a 0.8mm height.