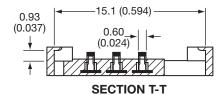

### **Connector Height 1.75mm**

**SECTION Z-Z** 

|   | Standard     | Narrow       |
|---|--------------|--------------|
| Α | 1.46 (0.057) | 1.05 (0.041) |
| В | 1.60 (0.063) | 0.60 (0.024) |