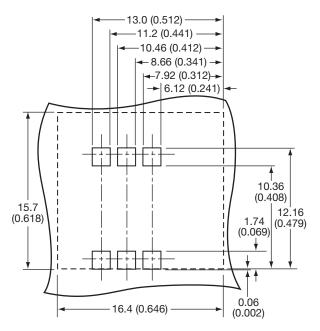

to the card itself, assuming normal use. The design also incorporates protection features to avoid contact damage during this operation such as contact snagging.

Please contact the appropriate sales office for further details of this service.

### **KEY FEATURES AND BENEFITS**

- Produced for use with mini SIM cards.
- The insulator is molded from high temperature plastic enabling the connector to be used in convection or infrared soldering processes.
- Supplied on tape and reel packaging for pick and place assembly.
- The all plastic design, assuming normal use prevents damage to the SIM card on insertion.
- Optional SMT contact size:
  Standard SMT contact size 1.60mm x 1.60mm
  Narrow SMT contact size 1.05mm x 0.60mm
- RoHS Compliant available.



### **Standard SMT Contact Layout**



### **Narrow SMT Contact Layout**





# 9162 Slide-In SIM Card Connector



### **Connector Height 1.75mm**



**SECTION Z-Z** 

|   | Standard     | Narrow       |
|---|--------------|--------------|
| Α | 1.46 (0.057) | 1.05 (0.041) |
| В | 1.60 (0.063) | 0.60 (0.024) |





### **HOW TO ORDER**







### 9162 SIM Card Block





#### GENERAL DESCRIPTION

The standard SIM connector is specifically designed for handheld devices requiring secure subscriber identification.

The connectors are available in a standard 6 pin configuration on a 2.54mm pitch with a 0.8mm height.

Contacts are stamped, gold plated, rated at 0.5A, and 5000 mechanical cycles.

Our contact design is specifically rounded to avoid any possible damage during and after card insertion to the card itself, assuming nor