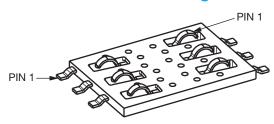

ycles.

Our contact design is specifically rounded to avoid any possible damage during and after card insertion to the card itself, assuming normal use. The design also incorporates protection features to avoid contact damage during this operation such as contact snagging.

Please contact the appropriate sales office for further details.

### **KEY FEATURES AND BENEFITS**

- Produced for use with both full ISO cards and mini SIM cards.
- The insulator is molded from high temperature plastic enabling the connector to be used in convection or infrared soldering processes.
- Supplied on tape and reel packaging for pick and place assembly.
- · RoHS Compliant.



### 0.8mm PCB Pad Layout



## 9162 SIM Card Block



### **Connector Height 0.8mm**





### **Illustration of Pin Configuration**



####