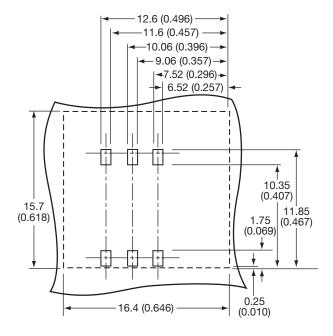

use. The design also incorporates protection features to avoid contact damage during this operation such as contact snagging.

Please contact the appropriate sales office for further details of this service.

### **KEY FEATURES AND BENEFITS**

- Produced for use with mini SIM cards.
- The insulator is molded from high temperature plastic enabling the connector to be used in convection or infrared soldering processes.
- Supplied on tape and reel packaging for pick and place assembly.
- The all plastic design, assuming normal use prevents damage to the SIM card on insertion.
- Optional SMT contact size:
  Standard SMT contact size 1.60mm x 1.60mm
  Narrow SMT contact size 1.05mm x 0.60mm
- RoHS Compliant available.



### **Standard SMT Contact Layout**



### **Narrow SMT Contact Layout**





# 9162 Slide-In SIM Card Connector



### **Connector Height 1.75mm**



**SECTION Z-Z** 

|   | Standard     | Narrow       |
|---|--------------|--------------|
| Α | 1.46 (0.057) | 1.05 (0.041) |
| В | 1.60 (0.063) | 0.60 (0.024) |





### **HOW TO ORDER**







### 9162 SIM Card Block





#### GENERAL DESCRIPTION

The standard SIM connector is specifically designed for handheld devices requiring secure subscriber identification.

The connectors are available in a standard 6 pin configuration on a 2.54mm pitch with a 0.8mm height.

Contacts are stamped, gold plated, rated at 0.5A, and 5000 mechanical cycles.

Our contact design is specifically rounded to avoid any possible damage during and after card insertion to the card itself, assuming normal use. The design also incorporates