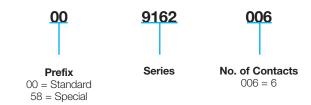

### **HOW TO ORDER**

#### GENERAL DESCRIPTION

The standard SIM connector is specifically designed for handheld devices requiring secure subscriber identification.

The connectors are available in a standard 6 pin configuration on a 2.54mm pitch with a 0.8mm height.