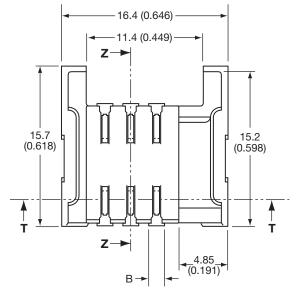

Unlike SIM blocks which require SIM card guides to aid insertion, removal and retention of the SIM card, the slide-in SIM has guides as part of the connector mold design.

Contacts are stamped, gold plated, rated 0.5A, and 5000 mechanical cycles. Our contact design is specifically rounded to avoid any possible damage during and after card insertion to the card itself, assuming normal use. The design also incorporates protection features to avoid contact damage during this operation such as contact snagging.

### **KEY FEATURES AND BENEFITS**

- Produced for use with mini SIM cards.
- The insulator is molded from high temperature plastic enabling the connector to be used in convection or infrared soldering processes.
- Supplied on tape and reel packaging for pick and place assembly.
- The all plastic design, assuming normal use prevents damage to the SIM card on insertion.
- Optional SMT contact size:
  Standard SMT contact size 1.60mm x 1.60mm
  Narrow SMT contact size 1.05mm x 0.60mm
- RoHS Compliant available.

### **Connector Height 1.75mm**

**SECTION Z-Z** 

|   | Standard     | Narrow       |
|---|--------------|--------------|
| Α | 1.46 (0.057) | 1.05 (0.041) |
| В | 1.60 (0.063) | 0.60 (0.024) |