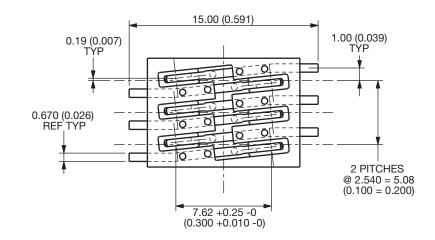

plated, rated at 0.5A, and 5000 mechanical cycles.

Our contact design is specifically rounded to avoid any possible damage during and after card insertion to the card itself, assuming normal use. The design also incorporates protection features to avoid contact damage during this operation such as contact snagging.

Please contact the appropriate sales office for further details.

### **KEY FEATURES AND BENEFITS**

- Produced for use with both full ISO cards and mini SIM cards.
- The insulator is molded from high temperature plastic enabling the connector to be used in convection or infrared soldering processes.
- Supplied on tape and reel packaging for pick and place assembly.
- · RoHS Compliant.



### 0.8mm PCB Pad Layout



## 9162 SIM Card Block



### **Connector Height 0.8mm**





### **Illustration of Pin Configuration**



####