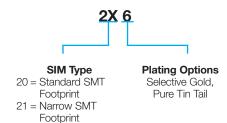

### **HOW TO ORDER**

### **KEY FEATURES AND BENEFITS**

- Produced for use with mini SIM cards.
- The insulator is molded from high temperature plastic enabling the connector to be used in convection or infrared soldering processes.
- Supplied on tape and reel packaging for pick and place assembly.
- The all plastic design, assuming normal use prevents damage to the SIM card on insertion.
- Optional SMT contact size:
  Standard SMT contact size 1.60mm x 1.60mm
  Narrow SMT contact size 1.05mm x 0.60mm
- RoHS Compliant available.