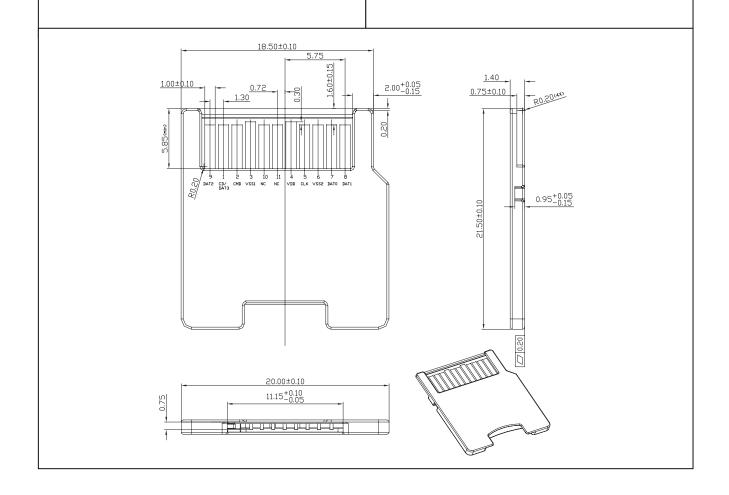

## Micro SD to Mini SD adapter

Part Number:106-00330-\*\*
Micro SD to Mini SD Adapter

- With Latch in card slot to prevent memory card slip
- Manufactured by insert-molding
- Application for bundle sales with micro SD memory card or CE devices