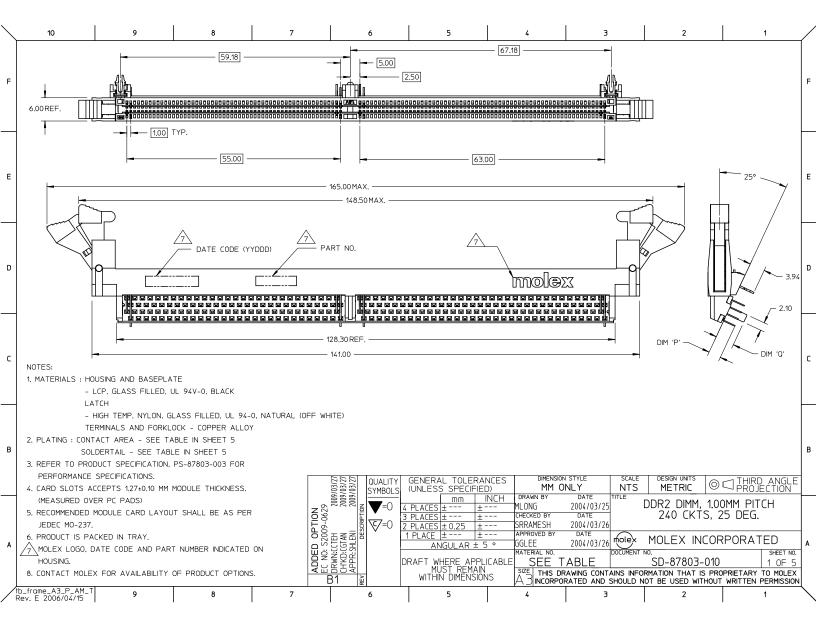

|   | 10                                     | 9                                                                                | 8           | 1                    | 7        | 6                                                                                                                                                                                                                                                                                                                                                                                                                                                                                                                                                                                                                                                                                                                                                                                                                                                                                                                                                                                                                                                                                                                                                                                                                                                                                                                                                                                                                                                                                                                                                                                                                                                                                                                                                                                                                                                                                                                                                                                                                                                                                                                              | 5                                                                                                                  | 4                                                               | 3                | 2                    | 1                                                          | /                                        |
|---|----------------------------------------|----------------------------------------------------------------------------------|-------------|----------------------|----------|--------------------------------------------------------------------------------------------------------------------------------------------------------------------------------------------------------------------------------------------------------------------------------------------------------------------------------------------------------------------------------------------------------------------------------------------------------------------------------------------------------------------------------------------------------------------------------------------------------------------------------------------------------------------------------------------------------------------------------------------------------------------------------------------------------------------------------------------------------------------------------------------------------------------------------------------------------------------------------------------------------------------------------------------------------------------------------------------------------------------------------------------------------------------------------------------------------------------------------------------------------------------------------------------------------------------------------------------------------------------------------------------------------------------------------------------------------------------------------------------------------------------------------------------------------------------------------------------------------------------------------------------------------------------------------------------------------------------------------------------------------------------------------------------------------------------------------------------------------------------------------------------------------------------------------------------------------------------------------------------------------------------------------------------------------------------------------------------------------------------------------|--------------------------------------------------------------------------------------------------------------------|-----------------------------------------------------------------|------------------|----------------------|------------------------------------------------------------|------------------------------------------|
| F | ,                                      |                                                                                  |             | ,                    |          |                                                                                                                                                                                                                                                                                                                                                                                                                                                                                                                                                                                                                                                                                                                                                                                                                                                                                                                                                                                                                                                                                                                                                                                                                                                                                                                                                                                                                                                                                                                                                                                                                                                                                                                                                                                                                                                                                                                                                                                                                                                                                                                                |                                                                                                                    | ,                                                               |                  |                      |                                                            | F                                        |
| E |                                        | PART NO.                                                                         | VOLTAGE KEY | DIM 'P'              | DIM 'Q'  | RECOMMENDED<br>PCB THICKNESS                                                                                                                                                                                                                                                                                                                                                                                                                                                                                                                                                                                                                                                                                                                                                                                                                                                                                                                                                                                                                                                                                                                                                                                                                                                                                                                                                                                                                                                                                                                                                                                                                                                                                                                                                                                                                                                                                                                                                                                                                                                                                                   | CONTACT AREA<br>PLATING                                                                                            | SOLDERTAIL<br>PLATING                                           | LUBF             | RICATION             |                                                            | E                                        |
| D |                                        | 87803-0002<br>87803-0022<br>87803-0012<br>87803-0032<br>87803-0052<br>87803-0062 | 1.8V        | 2.79<br>3.18<br>4.00 | 3.18     | 1.57<br>2.36<br>3.18                                                                                                                                                                                                                                                                                                                                                                                                                                                                                                                                                                                                                                                                                                                                                                                                                                                                                                                                                                                                                                                                                                                                                                                                                                                                                                                                                                                                                                                                                                                                                                                                                                                                                                                                                                                                                                                                                                                                                                                                                                                                                                           | 0.38uM/ 15u" GOLD OVER<br>1.27uM/ 50u" MIN NICKEL                                                                  | _2.54uM/ 100u" MIN. TIN (MATTE)<br>OVER 1.27uM/ 50u" MIN NICKEL | ,                | NO YES NO YES NO YES |                                                            | D                                        |
| C |                                        | 87803-0102<br>87803-0122<br>87803-0112<br>87803-0132<br>87803-0152               |             | 2.79<br>3.18         | 3.18     | 1.57<br>2.36<br>3.18                                                                                                                                                                                                                                                                                                                                                                                                                                                                                                                                                                                                                                                                                                                                                                                                                                                                                                                                                                                                                                                                                                                                                                                                                                                                                                                                                                                                                                                                                                                                                                                                                                                                                                                                                                                                                                                                                                                                                                                                                                                                                                           | 0.76uM/ 30u" GOLD OVER<br>1.27uM/ 50u" MIN NICKEL                                                                  |                                                                 | KEL              | NO YES NO YES NO     |                                                            | С                                        |
| В |                                        | 87803-0162                                                                       |             |                      |          |                                                                                                                                                                                                                                                                                                                                                                                                                                                                                                                                                                                                                                                                                                                                                                                                                                                                                                                                                                                                                                                                                                                                                                                                                                                                                                                                                                                                                                                                                                                                                                                                                                                                                                                                                                                                                                                                                                                                                                                                                                                                                                                                |                                                                                                                    |                                                                 |                  | ÆS                   |                                                            | В                                        |
|   |                                        |                                                                                  |             |                      | D OPTION | CHKD:CGTAN 2009/03/27 CHKD:CGTAN 2009/03/27 APPR:SHLENI 2009/03/27  OESCRIPTION OF CHKD:CGTAN 2009/03/27  OF CHKD:CGTAN 20 | GENERAL TOLERANCE (UNLESS SPECIFIED)  Mm INC 4 PLACES ± ± 3 PLACES ± ± 2 PLACES ± 0.25 ± 1 PLACE ± ± ANGULAR ± 5 ° | MM ONLY                                                         | /26<br>/26 molex | 240 CK<br>MOLEX II   | ○ □ PRÖJEĆ<br>1, 1.00MM PITCH<br>TS, 25 DEG.<br>NCORPORATE | H A                                      |
|   | b_frame_A3_P_AM_T<br>lev. E 2006/04/15 | 9                                                                                | 8           |                      | 7        | BT APPRISE                                                                                                                                                                                                                                                                                                                                                                                                                                                                                                                                                                                                                                                                                                                                                                                                                                                                                                                                                                                                                                                                                                                                                                                                                                                                                                                                                                                                                                                                                                                                                                                                                                                                                                                                                                                                                                                                                                                                                                                                                                                                                                                     | DRAFT WHERE APPLICA MUST REMAIN WITHIN DIMENSIONS                                                                  | MATERIAL NO.                                                    | DOCUMENT N       | SD-87803             | 3-010   5                                                  | SHEET NO.<br>5 OF 5<br>MOLEX<br>RMISSION |