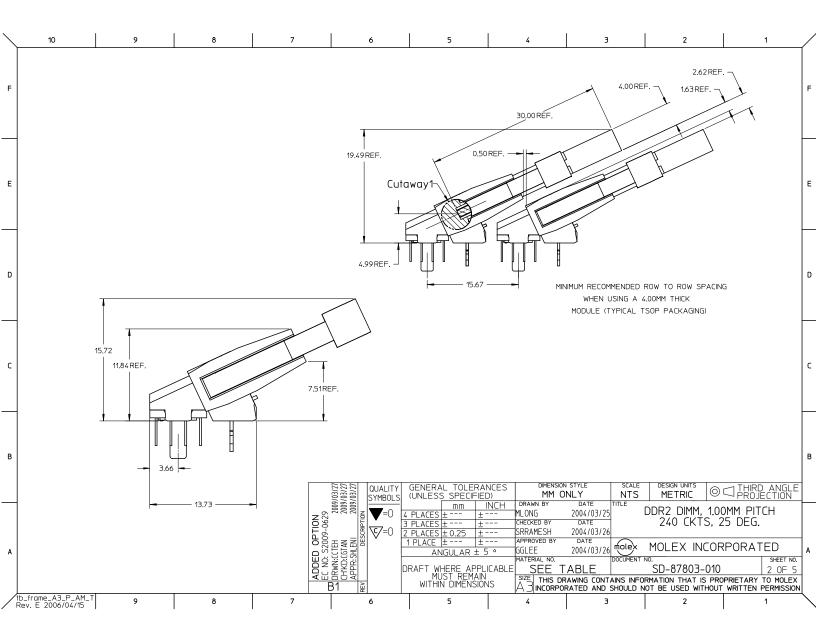

|   | 10                                     | 9                                                                                | 8           | 1                    | 7        | 6                                                                                                                                                                                                                                                                                                                                                                                                                                                                                                                                                                                                                                                                                                                                                                                                                                                                                                                                                                                                                                                                                                                                                                                                                                                                                                                                                                                                                                                                                                                                                                                                                                                                                                                                                                                                                                                                                                                                                                                                                                                                                                                              | 5                                                                                                                  | 4                                                               | 3                | 2                    | 1                                                          | /                                        |
|---|----------------------------------------|----------------------------------------------------------------------------------|-------------|----------------------|----------|--------------------------------------------------------------------------------------------------------------------------------------------------------------------------------------------------------------------------------------------------------------------------------------------------------------------------------------------------------------------------------------------------------------------------------------------------------------------------------------------------------------------------------------------------------------------------------------------------------------------------------------------------------------------------------------------------------------------------------------------------------------------------------------------------------------------------------------------------------------------------------------------------------------------------------------------------------------------------------------------------------------------------------------------------------------------------------------------------------------------------------------------------------------------------------------------------------------------------------------------------------------------------------------------------------------------------------------------------------------------------------------------------------------------------------------------------------------------------------------------------------------------------------------------------------------------------------------------------------------------------------------------------------------------------------------------------------------------------------------------------------------------------------------------------------------------------------------------------------------------------------------------------------------------------------------------------------------------------------------------------------------------------------------------------------------------------------------------------------------------------------|--------------------------------------------------------------------------------------------------------------------|-----------------------------------------------------------------|------------------|----------------------|------------------------------------------------------------|------------------------------------------|
| F | ,                                      |                                                                                  |             | ,                    |          |                                                                                                                                                                                                                                                                                                                                                                                                                                                                                                                                                                                                                                                                                                                                                                                                                                                                                                                                                                                                                                                                                                                                                                                                                                                                                                                                                                                                                                                                                                                                                                                                                                                                                                                                                                                                                                                                                                                                                                                                                                                                                                                                |                                                                                                                    | ,                                                               |                  |                      |                                                            | F                                        |
| E |                                        | PART NO.                                                                         | VOLTAGE KEY | DIM 'P'              | DIM 'Q'  | RECOMMENDED<br>PCB THICKNESS                                                                                                                                                                                                                                                                                                                                                                                                                                                                                                                                                                                                                                                                                                                                                                                                                                                                                                                                                                                                                                                                                                                                                                                                                                                                                                                                                                                                                                                                                                                                                                                                                                                                                                                                                                                                                                                                                                                                                                                                                                                                                                   | CONTACT AREA<br>PLATING                                                                                            | SOLDERTAIL<br>PLATING                                           | LUBF             | RICATION             |                                                            | E                                        |
| D |                                        | 87803-0002<br>87803-0022<br>87803-0012<br>87803-0032<br>87803-0052<br>87803-0062 | 1.8V        | 2.79<br>3.18<br>4.00 | 3.18     | 1.57<br>2.36<br>3.18                                                                                                                                                                                                                                                                                                                                                                                                                                                                                                                                                                                                                                                                                                                                                                                                                                                                                                                                                                                                                                                                                                                                                                                                                                                                                                                                                                                                                                                                                                                                                                                                                                                                                                                                                                                                                                                                                                                                                                                                                                                                                                           | 0.38uM/ 15u" GOLD OVER<br>1.27uM/ 50u" MIN NICKEL                                                                  | _2.54uM/ 100u" MIN. TIN (MATTE)<br>OVER 1.27uM/ 50u" MIN NICKEL | ,                | NO YES NO YES NO YES |                                                            | D                                        |
| C |                                        | 87803-0102<br>87803-0122<br>87803-0112<br>87803-0132<br>87803-0152               |             | 2.79<br>3.18         | 3.18     | 1.57<br>2.36<br>3.18                                                                                                                                                                                                                                                                                                                                                                                                                                                                                                                                                                                                                                                                                                                                                                                                                                                                                                                                                                                                                                                                                                                                                                                                                                                                                                                                                                                                                                                                                                                                                                                                                                                                                                                                                                                                                                                                                                                                                                                                                                                                                                           | 0.76uM/ 30u" GOLD OVER<br>1.27uM/ 50u" MIN NICKEL                                                                  |                                                                 | KEL              | NO YES NO YES NO     |                                                            | С                                        |
| В |                                        | 87803-0162                                                                       |             |                      |          |                                                                                                                                                                                                                                                                                                                                                                                                                                                                                                                                                                                                                                                                                                                                                                                                                                                                                                                                                                                                                                                                                                                                                                                                                                                                                                                                                                                                                                                                                                                                                                                                                                                                                                                                                                                                                                                                                                                                                                                                                                                                                                                                |                                                                                                                    |                                                                 |                  | ÆS                   |                                                            | В                                        |
|   |                                        |                                                                                  |             |                      | D OPTION | CHKD:CGTAN 2009/03/27 CHKD:CGTAN 2009/03/27 APPR:SHLENI 2009/03/27  OESCRIPTION OF CHKD:CGTAN 2009/03/27  OF CHKD:CGTAN 20 | GENERAL TOLERANCE (UNLESS SPECIFIED)  Mm INC 4 PLACES ± ± 3 PLACES ± ± 2 PLACES ± 0.25 ± 1 PLACE ± ± ANGULAR ± 5 ° | MM ONLY                                                         | /26<br>/26 molex | 240 CK<br>MOLEX II   | ○ □ PRÖJEĆ<br>1, 1.00MM PITCH<br>TS, 25 DEG.<br>NCORPORATE | H A                                      |
|   | b_frame_A3_P_AM_T<br>lev. E 2006/04/15 | 9                                                                                | 8           |                      | 7        | BT APPRISE                                                                                                                                                                                                                                                                                                                                                                                                                                                                                                                                                                                                                                                                                                                                                                                                                                                                                                                                                                                                                                                                                                                                                                                                                                                                                                                                                                                                                                                                                                                                                                                                                                                                                                                                                                                                                                                                                                                                                                                                                                                                                                                     | DRAFT WHERE APPLICA MUST REMAIN WITHIN DIMENSIONS                                                                  | MATERIAL NO.                                                    | DOCUMENT N       | SD-87803             | 3-010   5                                                  | SHEET NO.<br>5 OF 5<br>MOLEX<br>RMISSION |