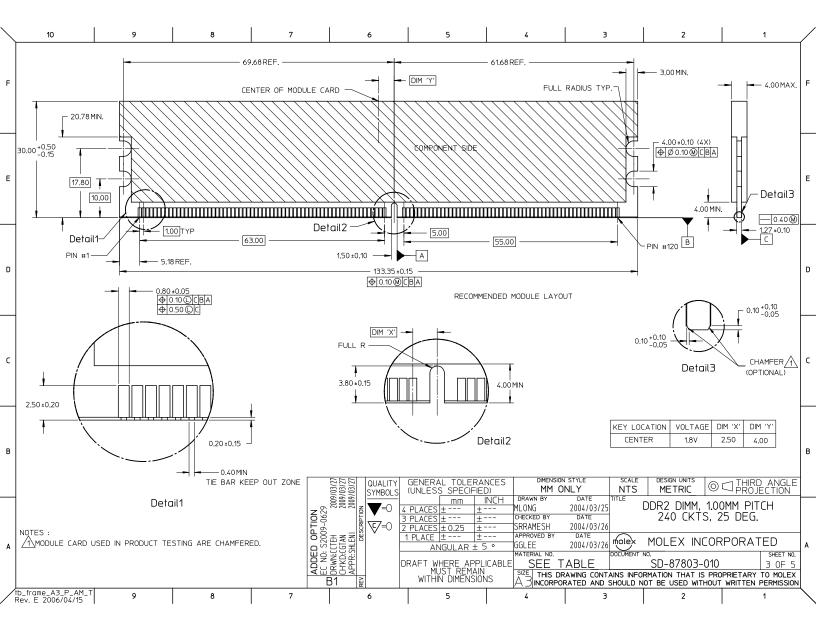

|   | 10                                     | 9                                                                                | 8           | 1                    | 7        | 6                                                                                                                                                                                                                                                                                                                                                                                                                                                                                                                                                                                                                                                                                                                                                                                                                                                                                                                                                                                                                                                                                                                                                                                                                                                                                                                                                                                                                                                                                                                                                                                                                                                                                                                                                                                                                                                                                                                                                                                                                                                                                                                              | 5                                                                                                                  | 4                                                               | 3                | 2                    | 1                                                          | /                                        |
|---|----------------------------------------|----------------------------------------------------------------------------------|-------------|----------------------|----------|--------------------------------------------------------------------------------------------------------------------------------------------------------------------------------------------------------------------------------------------------------------------------------------------------------------------------------------------------------------------------------------------------------------------------------------------------------------------------------------------------------------------------------------------------------------------------------------------------------------------------------------------------------------------------------------------------------------------------------------------------------------------------------------------------------------------------------------------------------------------------------------------------------------------------------------------------------------------------------------------------------------------------------------------------------------------------------------------------------------------------------------------------------------------------------------------------------------------------------------------------------------------------------------------------------------------------------------------------------------------------------------------------------------------------------------------------------------------------------------------------------------------------------------------------------------------------------------------------------------------------------------------------------------------------------------------------------------------------------------------------------------------------------------------------------------------------------------------------------------------------------------------------------------------------------------------------------------------------------------------------------------------------------------------------------------------------------------------------------------------------------|--------------------------------------------------------------------------------------------------------------------|-----------------------------------------------------------------|------------------|----------------------|------------------------------------------------------------|------------------------------------------|
| F | ,                                      |                                                                                  |             | ,                    |          |                                                                                                                                                                                                                                                                                                                                                                                                                                                                                                                                                                                                                                                                                                                                                                                                                                                                                                                                                                                                                                                                                                                                                                                                                                                                                                                                                                                                                                                                                                                                                                                                                                                                                                                                                                                                                                                                                                                                                                                                                                                                                                                                |                                                                                                                    | ,                                                               |                  |                      |                                                            | F                                        |
| E |                                        | PART NO.                                                                         | VOLTAGE KEY | DIM 'P'              | DIM 'Q'  | RECOMMENDED<br>PCB THICKNESS                                                                                                                                                                                                                                                                                                                                                                                                                                                                                                                                                                                                                                                                                                                                                                                                                                                                                                                                                                                                                                                                                                                                                                                                                                                                                                                                                                                                                                                                                                                                                                                                                                                                                                                                                                                                                                                                                                                                                                                                                                                                                                   | CONTACT AREA<br>PLATING                                                                                            | SOLDERTAIL<br>PLATING                                           | LUBF             | RICATION             |                                                            | E                                        |
| D |                                        | 87803-0002<br>87803-0022<br>87803-0012<br>87803-0032<br>87803-0052<br>87803-0062 | 1.8V        | 2.79<br>3.18<br>4.00 | 3.18     | 1.57<br>2.36<br>3.18                                                                                                                                                                                                                                                                                                                                                                                                                                                                                                                                                                                                                                                                                                                                                                                                                                                                                                                                                                                                                                                                                                                                                                                                                                                                                                                                                                                                                                                                                                                                                                                                                                                                                                                                                                                                                                                                                                                                                                                                                                                                                                           | 0.38uM/ 15u" GOLD OVER<br>1.27uM/ 50u" MIN NICKEL                                                                  | _2.54uM/ 100u" MIN. TIN (MATTE)<br>OVER 1.27uM/ 50u" MIN NICKEL | ,                | NO YES NO YES NO YES |                                                            | D                                        |
| C |                                        | 87803-0102<br>87803-0122<br>87803-0112<br>87803-0132<br>87803-0152               |             | 2.79<br>3.18         | 3.18     | 1.57<br>2.36<br>3.18                                                                                                                                                                                                                                                                                                                                                                                                                                                                                                                                                                                                                                                                                                                                                                                                                                                                                                                                                                                                                                                                                                                                                                                                                                                                                                                                                                                                                                                                                                                                                                                                                                                                                                                                                                                                                                                                                                                                                                                                                                                                                                           | 0.76uM/ 30u" GOLD OVER<br>1.27uM/ 50u" MIN NICKEL                                                                  |                                                                 | KEL              | NO YES NO YES NO     |                                                            | С                                        |
| В |                                        | 87803-0162                                                                       |             |                      |          |                                                                                                                                                                                                                                                                                                                                                                                                                                                                                                                                                                                                                                                                                                                                                                                                                                                                                                                                                                                                                                                                                                                                                                                                                                                                                                                                                                                                                                                                                                                                                                                                                                                                                                                                                                                                                                                                                                                                                                                                                                                                                                                                |                                                                                                                    |                                                                 |                  | ÆS                   |                                                            | В                                        |
|   |                                        |                                                                                  |             |                      | D OPTION | CHKD:CGTAN 2009/03/27 CHKD:CGTAN 2009/03/27 APPR:SHLENI 2009/03/27  OESCRIPTION OF CHKD:CGTAN 2009/03/27  OF CHKD:CGTAN 20 | GENERAL TOLERANCE (UNLESS SPECIFIED)  Mm INC 4 PLACES ± ± 3 PLACES ± ± 2 PLACES ± 0.25 ± 1 PLACE ± ± ANGULAR ± 5 ° | MM ONLY                                                         | /26<br>/26 molex | 240 CK<br>MOLEX II   | ○ □ PRÖJEĆ<br>1, 1.00MM PITCH<br>TS, 25 DEG.<br>NCORPORATE | H A                                      |
|   | b_frame_A3_P_AM_T<br>lev. E 2006/04/15 | 9                                                                                | 8           |                      | 7        | BT APPRISE                                                                                                                                                                                                                                                                                                                                                                                                                                                                                                                                                                                                                                                                                                                                                                                                                                                                                                                                                                                                                                                                                                                                                                                                                                                                                                                                                                                                                                                                                                                                                                                                                                                                                                                                                                                                                                                                                                                                                                                                                                                                                                                     | DRAFT WHERE APPLICA MUST REMAIN WITHIN DIMENSIONS                                                                  | MATERIAL NO.                                                    | DOCUMENT N       | SD-87803             | 3-010   5                                                  | SHEET NO.<br>5 OF 5<br>MOLEX<br>RMISSION |