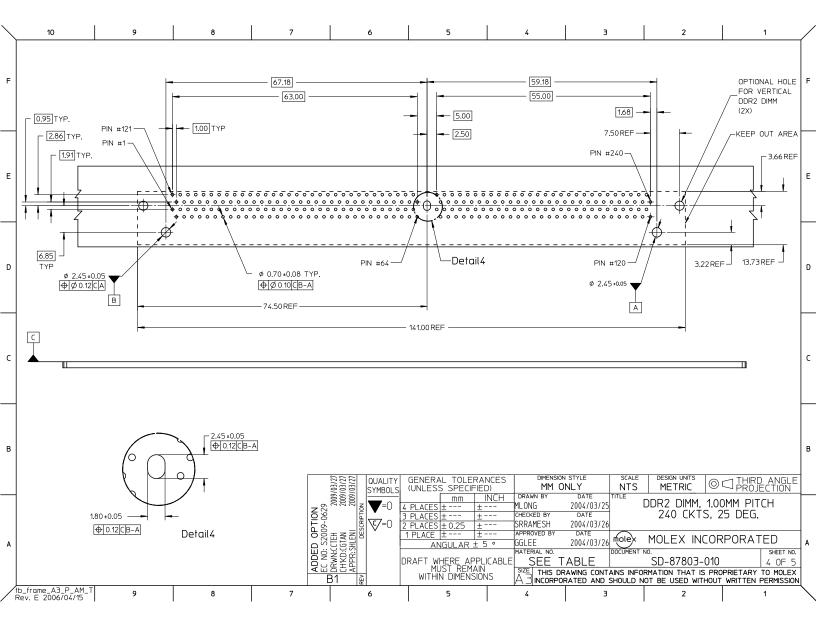

|   | 10                                     | 9                                                                                | 8           | 1                    | 7        | 6                                                                                                                                                                                                                                                                                                                                                                                                                                                                                                                                                                                                                                                                                                                                                                                                                                                                                                                                                                                                                                                                                                                                                                                                                                                                                                                                                                                                                                                                                                                                                                                                                                                                                                                                                                                                                                                                                                                                                                                                                                                                                                                              | 5                                                                                                                  | 4                                                               | 3                | 2                    | 1                                                          | /                                        |
|---|----------------------------------------|----------------------------------------------------------------------------------|-------------|----------------------|----------|--------------------------------------------------------------------------------------------------------------------------------------------------------------------------------------------------------------------------------------------------------------------------------------------------------------------------------------------------------------------------------------------------------------------------------------------------------------------------------------------------------------------------------------------------------------------------------------------------------------------------------------------------------------------------------------------------------------------------------------------------------------------------------------------------------------------------------------------------------------------------------------------------------------------------------------------------------------------------------------------------------------------------------------------------------------------------------------------------------------------------------------------------------------------------------------------------------------------------------------------------------------------------------------------------------------------------------------------------------------------------------------------------------------------------------------------------------------------------------------------------------------------------------------------------------------------------------------------------------------------------------------------------------------------------------------------------------------------------------------------------------------------------------------------------------------------------------------------------------------------------------------------------------------------------------------------------------------------------------------------------------------------------------------------------------------------------------------------------------------------------------|--------------------------------------------------------------------------------------------------------------------|-----------------------------------------------------------------|------------------|----------------------|------------------------------------------------------------|------------------------------------------|
| F | ,                                      |                                                                                  |             | ,                    |          |                                                                                                                                                                                                                                                                                                                                                                                                                                                                                                                                                                                                                                                                                                                                                                                                                                                                                                                                                                                                                                                                                                                                                                                                                                                                                                                                                                                                                                                                                                                                                                                                                                                                                                                                                                                                                                                                                                                                                                                                                                                                                                                                |                                                                                                                    | ,                                                               |                  |                      |                                                            | F                                        |
| E |                                        | PART NO.                                                                         | VOLTAGE KEY | DIM 'P'              | DIM 'Q'  | RECOMMENDED<br>PCB THICKNESS                                                                                                                                                                                                                                                                                                                                                                                                                                                                                                                                                                                                                                                                                                                                                                                                                                                                                                                                                                                                                                                                                                                                                                                                                                                                                                                                                                                                                                                                                                                                                                                                                                                                                                                                                                                                                                                                                                                                                                                                                                                                                                   | CONTACT AREA<br>PLATING                                                                                            | SOLDERTAIL<br>PLATING                                           | LUBF             | RICATION             |                                                            | E                                        |
| D |                                        | 87803-0002<br>87803-0022<br>87803-0012<br>87803-0032<br>87803-0052<br>87803-0062 | 1.8V        | 2.79<br>3.18<br>4.00 | 3.18     | 1.57<br>2.36<br>3.18                                                                                                                                                                                                                                                                                                                                                                                                                                                                                                                                                                                                                                                                                                                                                                                                                                                                                                                                                                                                                                                                                                                                                                                                                                                                                                                                                                                                                                                                                                                                                                                                                                                                                                                                                                                                                                                                                                                                                                                                                                                                                                           | 0.38uM/ 15u" GOLD OVER<br>1.27uM/ 50u" MIN NICKEL                                                                  | _2.54uM/ 100u" MIN. TIN (MATTE)<br>OVER 1.27uM/ 50u" MIN NICKEL | ,                | NO YES NO YES NO YES |                                                            | D                                        |
| C |                                        | 87803-0102<br>87803-0122<br>87803-0112<br>87803-0132<br>87803-0152               |             | 2.79<br>3.18         | 3.18     | 1.57<br>2.36<br>3.18                                                                                                                                                                                                                                                                                                                                                                                                                                                                                                                                                                                                                                                                                                                                                                                                                                                                                                                                                                                                                                                                                                                                                                                                                                                                                                                                                                                                                                                                                                                                                                                                                                                                                                                                                                                                                                                                                                                                                                                                                                                                                                           | 0.76uM/ 30u" GOLD OVER<br>1.27uM/ 50u" MIN NICKEL                                                                  |                                                                 | KEL              | NO YES NO YES NO     |                                                            | С                                        |
| В |                                        | 87803-0162                                                                       |             |                      |          |                                                                                                                                                                                                                                                                                                                                                                                                                                                                                                                                                                                                                                                                                                                                                                                                                                                                                                                                                                                                                                                                                                                                                                                                                                                                                                                                                                                                                                                                                                                                                                                                                                                                                                                                                                                                                                                                                                                                                                                                                                                                                                                                |                                                                                                                    |                                                                 |                  | ÆS                   |                                                            | В                                        |
|   |                                        |                                                                                  |             |                      | D OPTION | CHKD:CGTAN 2009/03/27 CHKD:CGTAN 2009/03/27 APPR:SHLENI 2009/03/27  OESCRIPTION OF CHKD:CGTAN 2009/03/27  OF CHKD:CGTAN 20 | GENERAL TOLERANCE (UNLESS SPECIFIED)  Mm INC 4 PLACES ± ± 3 PLACES ± ± 2 PLACES ± 0.25 ± 1 PLACE ± ± ANGULAR ± 5 ° | MM ONLY                                                         | /26<br>/26 molex | 240 CK<br>MOLEX II   | ○ □ PRÖJEĆ<br>1, 1.00MM PITCH<br>TS, 25 DEG.<br>NCORPORATE | H A                                      |
|   | b_frame_A3_P_AM_T<br>lev. E 2006/04/15 | 9                                                                                | 8           |                      | 7        | BT APPRISE                                                                                                                                                                                                                                                                                                                                                                                                                                                                                                                                                                                                                                                                                                                                                                                                                                                                                                                                                                                                                                                                                                                                                                                                                                                                                                                                                                                                                                                                                                                                                                                                                                                                                                                                                                                                                                                                                                                                                                                                                                                                                                                     | DRAFT WHERE APPLICA MUST REMAIN WITHIN DIMENSIONS                                                                  | MATERIAL NO.                                                    | DOCUMENT N       | SD-87803             | 3-010   5                                                  | SHEET NO.<br>5 OF 5<br>MOLEX<br>RMISSION |