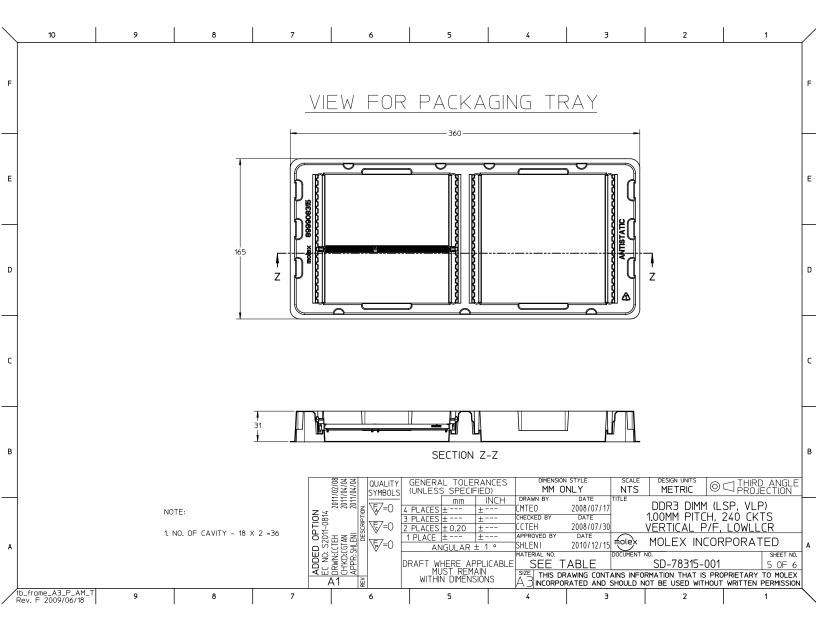

|   | 10                            |                      | 9    | )                           | 8                                                                                                          | 7                                            | 6                                                                                                                                                                                                                                                                                                                                                                                                                                                                                                                                                                                                                                                                                                                                                                                                                                                                                                                                                                                                                                                                                                                                                                                                                                                                                                                                                                                                                                                                                                                                                                                                                                                                                                                                                                                                                                                                                                                                                                                                                                                                                                                              | 5                                | 4                                                                                          | 3                                                                                             | 2                                                                                                                |                                           | 1                                                           |  |
|---|-------------------------------|----------------------|------|-----------------------------|------------------------------------------------------------------------------------------------------------|----------------------------------------------|--------------------------------------------------------------------------------------------------------------------------------------------------------------------------------------------------------------------------------------------------------------------------------------------------------------------------------------------------------------------------------------------------------------------------------------------------------------------------------------------------------------------------------------------------------------------------------------------------------------------------------------------------------------------------------------------------------------------------------------------------------------------------------------------------------------------------------------------------------------------------------------------------------------------------------------------------------------------------------------------------------------------------------------------------------------------------------------------------------------------------------------------------------------------------------------------------------------------------------------------------------------------------------------------------------------------------------------------------------------------------------------------------------------------------------------------------------------------------------------------------------------------------------------------------------------------------------------------------------------------------------------------------------------------------------------------------------------------------------------------------------------------------------------------------------------------------------------------------------------------------------------------------------------------------------------------------------------------------------------------------------------------------------------------------------------------------------------------------------------------------------|----------------------------------|--------------------------------------------------------------------------------------------|-----------------------------------------------------------------------------------------------|------------------------------------------------------------------------------------------------------------------|-------------------------------------------|-------------------------------------------------------------|--|
| F |                               |                      |      |                             |                                                                                                            |                                              |                                                                                                                                                                                                                                                                                                                                                                                                                                                                                                                                                                                                                                                                                                                                                                                                                                                                                                                                                                                                                                                                                                                                                                                                                                                                                                                                                                                                                                                                                                                                                                                                                                                                                                                                                                                                                                                                                                                                                                                                                                                                                                                                |                                  |                                                                                            |                                                                                               |                                                                                                                  |                                           |                                                             |  |
|   | PART NO.                      | NO. KEY POS. DIM 'P' |      | RECOMMENDED<br>PCB THICKNES | PLATING OPTION  CONTACT AREA TAIL AREA                                                                     |                                              |                                                                                                                                                                                                                                                                                                                                                                                                                                                                                                                                                                                                                                                                                                                                                                                                                                                                                                                                                                                                                                                                                                                                                                                                                                                                                                                                                                                                                                                                                                                                                                                                                                                                                                                                                                                                                                                                                                                                                                                                                                                                                                                                |                                  |                                                                                            |                                                                                               |                                                                                                                  | LATCH<br>COLOUR                           | HOUSING<br>COLOUR                                           |  |
|   | 78315-0001                    | 78315-0001           |      |                             |                                                                                                            | 0.76 MICROMETER/ 30 MICROINCH MIN. GOLD OVER |                                                                                                                                                                                                                                                                                                                                                                                                                                                                                                                                                                                                                                                                                                                                                                                                                                                                                                                                                                                                                                                                                                                                                                                                                                                                                                                                                                                                                                                                                                                                                                                                                                                                                                                                                                                                                                                                                                                                                                                                                                                                                                                                |                                  | 0.38 TO 1.52 MICROMETER/15 TO 60 MICROINCH MIN TIN (MATT) OVER                             |                                                                                               |                                                                                                                  |                                           | BLACK                                                       |  |
|   | 78315-0051                    | CENTER               | 1.85 | 2.40                        | 1.27 MICROMETER/ 50 MICROINCH MIN. NICKEL UNDERPLATE  1.27 MICROMETER/ 50 MICROINCH MIN. NICKEL UNDERPLATE |                                              |                                                                                                                                                                                                                                                                                                                                                                                                                                                                                                                                                                                                                                                                                                                                                                                                                                                                                                                                                                                                                                                                                                                                                                                                                                                                                                                                                                                                                                                                                                                                                                                                                                                                                                                                                                                                                                                                                                                                                                                                                                                                                                                                |                                  |                                                                                            |                                                                                               | BLUE                                                                                                             | BLUE                                      |                                                             |  |
| E | 78315-0201                    |                      |      |                             |                                                                                                            | TER/ 30 MICROINCH<br>TER/ 50 MICROINCH       | MIN. GOLD OVER<br>MIN. NICKEL UNDERPLAT                                                                                                                                                                                                                                                                                                                                                                                                                                                                                                                                                                                                                                                                                                                                                                                                                                                                                                                                                                                                                                                                                                                                                                                                                                                                                                                                                                                                                                                                                                                                                                                                                                                                                                                                                                                                                                                                                                                                                                                                                                                                                        |                                  |                                                                                            | MICROINCH MIN TIN/LEA<br>NICKEL UNDERPLATE                                                    | AD (BRIGHT) OVER                                                                                                 | 81.1514                                   | 5).45(4                                                     |  |
| D | 78315-0011                    |                      | 2.85 | 2.60                        |                                                                                                            | TER/ 30 MICROINCH<br>TER/ 50 MICROINCH       | MIN. GOLD OVER<br>MIN. NICKEL UNDERPLAT                                                                                                                                                                                                                                                                                                                                                                                                                                                                                                                                                                                                                                                                                                                                                                                                                                                                                                                                                                                                                                                                                                                                                                                                                                                                                                                                                                                                                                                                                                                                                                                                                                                                                                                                                                                                                                                                                                                                                                                                                                                                                        |                                  | ROMETER/15 TO 60 N<br>R/ 50 MICROINCH MIN.                                                 | MICROINCH MIN TIN (MA<br>NICKEL UNDERPLATE                                                    | TT) OVER                                                                                                         | BLACK                                     | BLACK                                                       |  |
| c |                               |                      |      |                             |                                                                                                            |                                              |                                                                                                                                                                                                                                                                                                                                                                                                                                                                                                                                                                                                                                                                                                                                                                                                                                                                                                                                                                                                                                                                                                                                                                                                                                                                                                                                                                                                                                                                                                                                                                                                                                                                                                                                                                                                                                                                                                                                                                                                                                                                                                                                |                                  |                                                                                            |                                                                                               |                                                                                                                  |                                           |                                                             |  |
| В |                               |                      |      |                             |                                                                                                            |                                              | 0UALITY (                                                                                                                                                                                                                                                                                                                                                                                                                                                                                                                                                                                                                                                                                                                                                                                                                                                                                                                                                                                                                                                                                                                                                                                                                                                                                                                                                                                                                                                                                                                                                                                                                                                                                                                                                                                                                                                                                                                                                                                                                                                                                                                      | ENERAL TOLERA<br>UNLESS SPECIFIE |                                                                                            |                                                                                               | DESIGN UNITS<br>METRIC                                                                                           | ⊚ □ TH                                    | RD ANGLE                                                    |  |
| A | b frame A3 F                  | AM T                 |      |                             |                                                                                                            |                                              | EC NO: S2011-0814, DOI: 10.1001/10.1001/10.1001/10.1001/10.1001/10.1001/10.1001/10.1001/10.1001/10.1001/10.1001/10.1001/10.1001/10.1001/10.1001/10.1001/10.1001/10.1001/10.1001/10.1001/10.1001/10.1001/10.1001/10.1001/10.1001/10.1001/10.1001/10.1001/10.1001/10.1001/10.1001/10.1001/10.1001/10.1001/10.1001/10.1001/10.1001/10.1001/10.1001/10.1001/10.1001/10.1001/10.1001/10.1001/10.1001/10.1001/10.1001/10.1001/10.1001/10.1001/10.1001/10.1001/10.1001/10.1001/10.1001/10.1001/10.1001/10.1001/10.1001/10.1001/10.1001/10.1001/10.1001/10.1001/10.1001/10.1001/10.1001/10.1001/10.1001/10.1001/10.1001/10.1001/10.1001/10.1001/10.1001/10.1001/10.1001/10.1001/10.1001/10.1001/10.1001/10.1001/10.1001/10.1001/10.1001/10.1001/10.1001/10.1001/10.1001/10.1001/10.1001/10.1001/10.1001/10.1001/10.1001/10.1001/10.1001/10.1001/10.1001/10.1001/10.1001/10.1001/10.1001/10.1001/10.1001/10.1001/10.1001/10.1001/10.1001/10.1001/10.1001/10.1001/10.1001/10.1001/10.1001/10.1001/10.1001/10.1001/10.1001/10.1001/10.1001/10.1001/10.1001/10.1001/10.1001/10.1001/10.1001/10.1001/10.1001/10.1001/10.1001/10.1001/10.1001/10.1001/10.1001/10.1001/10.1001/10.1001/10.1001/10.1001/10.1001/10.1001/10.1001/10.1001/10.1001/10.1001/10.1001/10.1001/10.1001/10.1001/10.1001/10.1001/10.1001/10.1001/10.1001/10.1001/10.1001/10.1001/10.1001/10.1001/10.1001/10.1001/10.1001/10.1001/10.1001/10.1001/10.1001/10.1001/10.1001/10.1001/10.1001/10.1001/10.1001/10.1001/10.1001/10.1001/10.1001/10.1001/10.1001/10.1001/10.1001/10.1001/10.1001/10.1001/10.1001/10.1001/10.1001/10.1001/10.1001/10.1001/10.1001/10.1001/10.1001/10.1001/10.1001/10.1001/10.1001/10.1001/10.1001/10.1001/10.1001/10.1001/10.1001/10.1001/10.1001/10.1001/10.1001/10.1001/10.1001/10.1001/10.1001/10.1001/10.1001/10.1001/10.1001/10.1001/10.1001/10.1001/10.1001/10.1001/10.1001/10.1001/10.1001/10.1001/10.1001/10.1001/10.1001/10.1001/10.1001/10.1001/10.1001/10.1001/10.1001/10.1001/10.1001/10.1001/10.1001/10.1001/10.1001/10.1001/10.1001/10.1001/10.1001/10.1001/10.1001/10.1001/10.1001/10.1001/10.1001/10.1001/10.1001/10.1001/10.100 | Mm                               | INCH DRAWN BY (MTEO CHECKED BY CCTEH APPROVED BY 1 SHLENI ICABLE SIZE THIS D NS AS INCORPC | DATE 2008/07/17 DATE 2008/07/30 DATE 2010/12/15 FABLE  RAWING CONTAINS INFORATED AND SHOULD I | DDR3 DIMM<br>1,00MM PITC<br>VERTICAL P<br>MOLEX INC<br>NO.<br>SD-78315-(<br>DRMATION THAT IS<br>NOT BE USED WITH | (LSP, V<br>H, 240 C<br>/F, LOWI<br>CORPOR | LP) KTS LCR ATED SHEET NO. 6 OF 6 RY TO MOLEX IN PERMISSION |  |
|   | b_frame_A3_F<br>Rev. F 2009/0 |                      | 9    |                             | 8                                                                                                          | 7                                            | 6                                                                                                                                                                                                                                                                                                                                                                                                                                                                                                                                                                                                                                                                                                                                                                                                                                                                                                                                                                                                                                                                                                                                                                                                                                                                                                                                                                                                                                                                                                                                                                                                                                                                                                                                                                                                                                                                                                                                                                                                                                                                                                                              | 5                                | 4 JINCORPO                                                                                 | 3                                                                                             | NOT BE USED WITH                                                                                                 | HOUT WRITTE                               | 1 N                                                         |  |