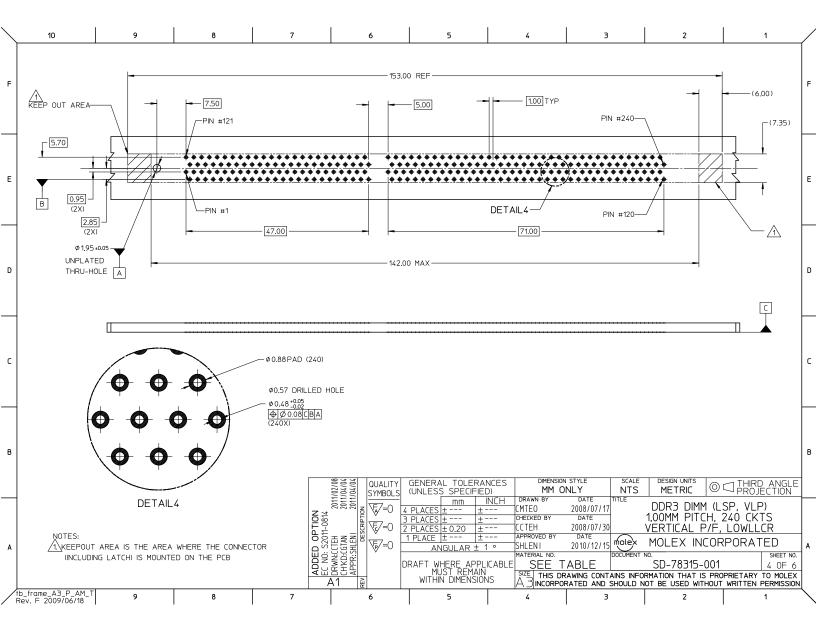

|   | 10                            |                      | 9    | )                           | 8                                                                                                          | 7                                            | 6                                                                                                                                                                                                                                                                                                                                                                                                                                                                                                                                                                                                                                                                                                                                                                                                                                                                                                                                                                                                                                                                                                                                                                                                                                                                                                                                                                                                                                                                                                                                                                                                                                                                                                                                                                                                                                                                                                                                                                                                                                                                                                                              | 5                                | 4                                                                                          | 3                                                                                             | 2                                                                                                                |                                           | 1                                                           |  |
|---|-------------------------------|----------------------|------|-----------------------------|------------------------------------------------------------------------------------------------------------|----------------------------------------------|--------------------------------------------------------------------------------------------------------------------------------------------------------------------------------------------------------------------------------------------------------------------------------------------------------------------------------------------------------------------------------------------------------------------------------------------------------------------------------------------------------------------------------------------------------------------------------------------------------------------------------------------------------------------------------------------------------------------------------------------------------------------------------------------------------------------------------------------------------------------------------------------------------------------------------------------------------------------------------------------------------------------------------------------------------------------------------------------------------------------------------------------------------------------------------------------------------------------------------------------------------------------------------------------------------------------------------------------------------------------------------------------------------------------------------------------------------------------------------------------------------------------------------------------------------------------------------------------------------------------------------------------------------------------------------------------------------------------------------------------------------------------------------------------------------------------------------------------------------------------------------------------------------------------------------------------------------------------------------------------------------------------------------------------------------------------------------------------------------------------------------|----------------------------------|--------------------------------------------------------------------------------------------|-----------------------------------------------------------------------------------------------|------------------------------------------------------------------------------------------------------------------|-------------------------------------------|-------------------------------------------------------------|--|
| F |                               |                      |      |                             |                                                                                                            |                                              |                                                                                                                                                                                                                                                                                                                                                                                                                                                                                                                                                                                                                                                                                                                                                                                                                                                                                                                                                                                                                                                                                                                                                                                                                                                                                                                                                                                                                                                                                                                                                                                                                                                                                                                                                                                                                                                                                                                                                                                                                                                                                                                                |                                  |                                                                                            |                                                                                               |                                                                                                                  |                                           |                                                             |  |
|   | PART NO.                      | NO. KEY POS. DIM 'P' |      | RECOMMENDED<br>PCB THICKNES | PLATING OPTION  CONTACT AREA TAIL AREA                                                                     |                                              |                                                                                                                                                                                                                                                                                                                                                                                                                                                                                                                                                                                                                                                                                                                                                                                                                                                                                                                                                                                                                                                                                                                                                                                                                                                                                                                                                                                                                                                                                                                                                                                                                                                                                                                                                                                                                                                                                                                                                                                                                                                                                                                                |                                  |                                                                                            |                                                                                               |                                                                                                                  | LATCH<br>COLOUR                           | HOUSING<br>COLOUR                                           |  |
|   | 78315-0001                    | 78315-0001           |      |                             |                                                                                                            | 0.76 MICROMETER/ 30 MICROINCH MIN. GOLD OVER |                                                                                                                                                                                                                                                                                                                                                                                                                                                                                                                                                                                                                                                                                                                                                                                                                                                                                                                                                                                                                                                                                                                                                                                                                                                                                                                                                                                                                                                                                                                                                                                                                                                                                                                                                                                                                                                                                                                                                                                                                                                                                                                                |                                  | 0.38 TO 1.52 MICROMETER/15 TO 60 MICROINCH MIN TIN (MATT) OVER                             |                                                                                               |                                                                                                                  |                                           | BLACK                                                       |  |
|   | 78315-0051                    | CENTER               | 1.85 | 2.40                        | 1.27 MICROMETER/ 50 MICROINCH MIN. NICKEL UNDERPLATE  1.27 MICROMETER/ 50 MICROINCH MIN. NICKEL UNDERPLATE |                                              |                                                                                                                                                                                                                                                                                                                                                                                                                                                                                                                                                                                                                                                                                                                                                                                                                                                                                                                                                                                                                                                                                                                                                                                                                                                                                                                                                                                                                                                                                                                                                                                                                                                                                                                                                                                                                                                                                                                                                                                                                                                                                                                                |                                  |                                                                                            |                                                                                               | BLUE                                                                                                             | BLUE                                      |                                                             |  |
| E | 78315-0201                    |                      |      |                             |                                                                                                            | TER/ 30 MICROINCH<br>TER/ 50 MICROINCH       | MIN. GOLD OVER<br>MIN. NICKEL UNDERPLAT                                                                                                                                                                                                                                                                                                                                                                                                                                                                                                                                                                                                                                                                                                                                                                                                                                                                                                                                                                                                                                                                                                                                                                                                                                                                                                                                                                                                                                                                                                                                                                                                                                                                                                                                                                                                                                                                                                                                                                                                                                                                                        |                                  |                                                                                            | MICROINCH MIN TIN/LEA<br>NICKEL UNDERPLATE                                                    | AD (BRIGHT) OVER                                                                                                 | 81.1514                                   | 5).45(4                                                     |  |
| D | 78315-0011                    |                      | 2.85 | 2.60                        |                                                                                                            | TER/ 30 MICROINCH<br>TER/ 50 MICROINCH       | MIN. GOLD OVER<br>MIN. NICKEL UNDERPLAT                                                                                                                                                                                                                                                                                                                                                                                                                                                                                                                                                                                                                                                                                                                                                                                                                                                                                                                                                                                                                                                                                                                                                                                                                                                                                                                                                                                                                                                                                                                                                                                                                                                                                                                                                                                                                                                                                                                                                                                                                                                                                        |                                  | ROMETER/15 TO 60 N<br>R/ 50 MICROINCH MIN.                                                 | MICROINCH MIN TIN (MA<br>NICKEL UNDERPLATE                                                    | TT) OVER                                                                                                         | BLACK                                     | BLACK                                                       |  |
| c |                               |                      |      |                             |                                                                                                            |                                              |                                                                                                                                                                                                                                                                                                                                                                                                                                                                                                                                                                                                                                                                                                                                                                                                                                                                                                                                                                                                                                                                                                                                                                                                                                                                                                                                                                                                                                                                                                                                                                                                                                                                                                                                                                                                                                                                                                                                                                                                                                                                                                                                |                                  |                                                                                            |                                                                                               |                                                                                                                  |                                           |                                                             |  |
| В |                               |                      |      |                             |                                                                                                            |                                              | 0UALITY (                                                                                                                                                                                                                                                                                                                                                                                                                                                                                                                                                                                                                                                                                                                                                                                                                                                                                                                                                                                                                                                                                                                                                                                                                                                                                                                                                                                                                                                                                                                                                                                                                                                                                                                                                                                                                                                                                                                                                                                                                                                                                                                      | ENERAL TOLERA<br>UNLESS SPECIFIE |                                                                                            |                                                                                               | DESIGN UNITS<br>METRIC                                                                                           | ⊚ □ TH                                    | RD ANGLE                                                    |  |
| A | b frame A3 F                  | AM T                 |      |                             |                                                                                                            |                                              | EC NO: S2011-0814, DOI: 10.1001/10.1001/10.1001/10.1001/10.1001/10.1001/10.1001/10.1001/10.1001/10.1001/10.1001/10.1001/10.1001/10.1001/10.1001/10.1001/10.1001/10.1001/10.1001/10.1001/10.1001/10.1001/10.1001/10.1001/10.1001/10.1001/10.1001/10.1001/10.1001/10.1001/10.1001/10.1001/10.1001/10.1001/10.1001/10.1001/10.1001/10.1001/10.1001/10.1001/10.1001/10.1001/10.1001/10.1001/10.1001/10.1001/10.1001/10.1001/10.1001/10.1001/10.1001/10.1001/10.1001/10.1001/10.1001/10.1001/10.1001/10.1001/10.1001/10.1001/10.1001/10.1001/10.1001/10.1001/10.1001/10.1001/10.1001/10.1001/10.1001/10.1001/10.1001/10.1001/10.1001/10.1001/10.1001/10.1001/10.1001/10.1001/10.1001/10.1001/10.1001/10.1001/10.1001/10.1001/10.1001/10.1001/10.1001/10.1001/10.1001/10.1001/10.1001/10.1001/10.1001/10.1001/10.1001/10.1001/10.1001/10.1001/10.1001/10.1001/10.1001/10.1001/10.1001/10.1001/10.1001/10.1001/10.1001/10.1001/10.1001/10.1001/10.1001/10.1001/10.1001/10.1001/10.1001/10.1001/10.1001/10.1001/10.1001/10.1001/10.1001/10.1001/10.1001/10.1001/10.1001/10.1001/10.1001/10.1001/10.1001/10.1001/10.1001/10.1001/10.1001/10.1001/10.1001/10.1001/10.1001/10.1001/10.1001/10.1001/10.1001/10.1001/10.1001/10.1001/10.1001/10.1001/10.1001/10.1001/10.1001/10.1001/10.1001/10.1001/10.1001/10.1001/10.1001/10.1001/10.1001/10.1001/10.1001/10.1001/10.1001/10.1001/10.1001/10.1001/10.1001/10.1001/10.1001/10.1001/10.1001/10.1001/10.1001/10.1001/10.1001/10.1001/10.1001/10.1001/10.1001/10.1001/10.1001/10.1001/10.1001/10.1001/10.1001/10.1001/10.1001/10.1001/10.1001/10.1001/10.1001/10.1001/10.1001/10.1001/10.1001/10.1001/10.1001/10.1001/10.1001/10.1001/10.1001/10.1001/10.1001/10.1001/10.1001/10.1001/10.1001/10.1001/10.1001/10.1001/10.1001/10.1001/10.1001/10.1001/10.1001/10.1001/10.1001/10.1001/10.1001/10.1001/10.1001/10.1001/10.1001/10.1001/10.1001/10.1001/10.1001/10.1001/10.1001/10.1001/10.1001/10.1001/10.1001/10.1001/10.1001/10.1001/10.1001/10.1001/10.1001/10.1001/10.1001/10.1001/10.1001/10.1001/10.1001/10.1001/10.1001/10.1001/10.1001/10.1001/10.1001/10.1001/10.1001/10.1001/10.100 | Mm                               | INCH DRAWN BY (MTEO CHECKED BY CCTEH APPROVED BY 1 SHLENI ICABLE SIZE THIS D NS AS INCORPC | DATE 2008/07/17 DATE 2008/07/30 DATE 2010/12/15 FABLE  RAWING CONTAINS INFORATED AND SHOULD I | DDR3 DIMM<br>1,00MM PITC<br>VERTICAL P<br>MOLEX INC<br>NO.<br>SD-78315-(<br>DRMATION THAT IS<br>NOT BE USED WITH | (LSP, V<br>H, 240 C<br>/F, LOWI<br>CORPOR | LP) KTS LCR ATED SHEET NO. 6 OF 6 RY TO MOLEX IN PERMISSION |  |
|   | b_frame_A3_F<br>Rev. F 2009/0 |                      | 9    |                             | 8                                                                                                          | 7                                            | 6                                                                                                                                                                                                                                                                                                                                                                                                                                                                                                                                                                                                                                                                                                                                                                                                                                                                                                                                                                                                                                                                                                                                                                                                                                                                                                                                                                                                                                                                                                                                                                                                                                                                                                                                                                                                                                                                                                                                                                                                                                                                                                                              | 5                                | 4 JINCORPO                                                                                 | 3                                                                                             | NOT BE USED WITH                                                                                                 | HOUT WRITTE                               | 1 N                                                         |  |