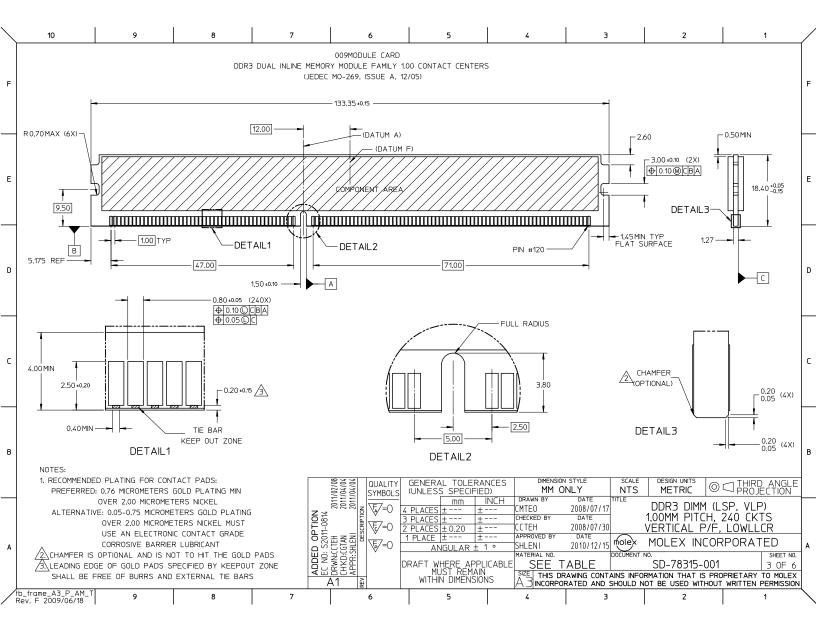

|   | 10                            |                      | 9    | )                           | 8                                                                                                          | 7                                            | 6                                                                                                                                                                                                                                                                                                                                                                                                                                                                                                                                                                                                                                                                                                                                                                                                                                                                                                                                                                                                                                                                                                                                                                                                                                                                                                                                                                                                                                                                                                                                                                                                                                                                                                                                                                                                                                                                                                                                                                                                                                                                                                                              | 5                                | 4                                                                                          | 3                                                                                             | 2                                                                                                                |                                           | 1                                                           |  |
|---|-------------------------------|----------------------|------|-----------------------------|------------------------------------------------------------------------------------------------------------|----------------------------------------------|--------------------------------------------------------------------------------------------------------------------------------------------------------------------------------------------------------------------------------------------------------------------------------------------------------------------------------------------------------------------------------------------------------------------------------------------------------------------------------------------------------------------------------------------------------------------------------------------------------------------------------------------------------------------------------------------------------------------------------------------------------------------------------------------------------------------------------------------------------------------------------------------------------------------------------------------------------------------------------------------------------------------------------------------------------------------------------------------------------------------------------------------------------------------------------------------------------------------------------------------------------------------------------------------------------------------------------------------------------------------------------------------------------------------------------------------------------------------------------------------------------------------------------------------------------------------------------------------------------------------------------------------------------------------------------------------------------------------------------------------------------------------------------------------------------------------------------------------------------------------------------------------------------------------------------------------------------------------------------------------------------------------------------------------------------------------------------------------------------------------------------|----------------------------------|--------------------------------------------------------------------------------------------|-----------------------------------------------------------------------------------------------|------------------------------------------------------------------------------------------------------------------|-------------------------------------------|-------------------------------------------------------------|--|
| F |                               |                      |      |                             |                                                                                                            |                                              |                                                                                                                                                                                                                                                                                                                                                                                                                                                                                                                                                                                                                                                                                                                                                                                                                                                                                                                                                                                                                                                                                                                                                                                                                                                                                                                                                                                                                                                                                                                                                                                                                                                                                                                                                                                                                                                                                                                                                                                                                                                                                                                                |                                  |                                                                                            |                                                                                               |                                                                                                                  |                                           |                                                             |  |
|   | PART NO.                      | NO. KEY POS. DIM 'P' |      | RECOMMENDED<br>PCB THICKNES | PLATING OPTION  CONTACT AREA TAIL AREA                                                                     |                                              |                                                                                                                                                                                                                                                                                                                                                                                                                                                                                                                                                                                                                                                                                                                                                                                                                                                                                                                                                                                                                                                                                                                                                                                                                                                                                                                                                                                                                                                                                                                                                                                                                                                                                                                                                                                                                                                                                                                                                                                                                                                                                                                                |                                  |                                                                                            |                                                                                               |                                                                                                                  | LATCH<br>COLOUR                           | HOUSING<br>COLOUR                                           |  |
|   | 78315-0001                    | 78315-0001           |      |                             |                                                                                                            | 0.76 MICROMETER/ 30 MICROINCH MIN. GOLD OVER |                                                                                                                                                                                                                                                                                                                                                                                                                                                                                                                                                                                                                                                                                                                                                                                                                                                                                                                                                                                                                                                                                                                                                                                                                                                                                                                                                                                                                                                                                                                                                                                                                                                                                                                                                                                                                                                                                                                                                                                                                                                                                                                                |                                  | 0.38 TO 1.52 MICROMETER/15 TO 60 MICROINCH MIN TIN (MATT) OVER                             |                                                                                               |                                                                                                                  |                                           | BLACK                                                       |  |
|   | 78315-0051                    | CENTER               | 1.85 | 2.40                        | 1.27 MICROMETER/ 50 MICROINCH MIN. NICKEL UNDERPLATE  1.27 MICROMETER/ 50 MICROINCH MIN. NICKEL UNDERPLATE |                                              |                                                                                                                                                                                                                                                                                                                                                                                                                                                                                                                                                                                                                                                                                                                                                                                                                                                                                                                                                                                                                                                                                                                                                                                                                                                                                                                                                                                                                                                                                                                                                                                                                                                                                                                                                                                                                                                                                                                                                                                                                                                                                                                                |                                  |                                                                                            |                                                                                               | BLUE                                                                                                             | BLUE                                      |                                                             |  |
| E | 78315-0201                    |                      |      |                             |                                                                                                            | TER/ 30 MICROINCH<br>TER/ 50 MICROINCH       | MIN. GOLD OVER<br>MIN. NICKEL UNDERPLAT                                                                                                                                                                                                                                                                                                                                                                                                                                                                                                                                                                                                                                                                                                                                                                                                                                                                                                                                                                                                                                                                                                                                                                                                                                                                                                                                                                                                                                                                                                                                                                                                                                                                                                                                                                                                                                                                                                                                                                                                                                                                                        |                                  |                                                                                            | MICROINCH MIN TIN/LEA<br>NICKEL UNDERPLATE                                                    | AD (BRIGHT) OVER                                                                                                 | 81.1514                                   | 5).45(4                                                     |  |
| D | 78315-0011                    |                      | 2.85 | 2.60                        |                                                                                                            | TER/ 30 MICROINCH<br>TER/ 50 MICROINCH       | MIN. GOLD OVER<br>MIN. NICKEL UNDERPLAT                                                                                                                                                                                                                                                                                                                                                                                                                                                                                                                                                                                                                                                                                                                                                                                                                                                                                                                                                                                                                                                                                                                                                                                                                                                                                                                                                                                                                                                                                                                                                                                                                                                                                                                                                                                                                                                                                                                                                                                                                                                                                        |                                  | ROMETER/15 TO 60 N<br>R/ 50 MICROINCH MIN.                                                 | MICROINCH MIN TIN (MA<br>NICKEL UNDERPLATE                                                    | TT) OVER                                                                                                         | BLACK                                     | BLACK                                                       |  |
| c |                               |                      |      |                             |                                                                                                            |                                              |                                                                                                                                                                                                                                                                                                                                                                                                                                                                                                                                                                                                                                                                                                                                                                                                                                                                                                                                                                                                                                                                                                                                                                                                                                                                                                                                                                                                                                                                                                                                                                                                                                                                                                                                                                                                                                                                                                                                                                                                                                                                                                                                |                                  |                                                                                            |                                                                                               |                                                                                                                  |                                           |                                                             |  |
| В |                               |                      |      |                             |                                                                                                            |                                              | 0UALITY (                                                                                                                                                                                                                                                                                                                                                                                                                                                                                                                                                                                                                                                                                                                                                                                                                                                                                                                                                                                                                                                                                                                                                                                                                                                                                                                                                                                                                                                                                                                                                                                                                                                                                                                                                                                                                                                                                                                                                                                                                                                                                                                      | ENERAL TOLERA<br>UNLESS SPECIFIE |                                                                                            |                                                                                               | DESIGN UNITS<br>METRIC                                                                                           | ⊚ □ TH                                    | RD ANGLE                                                    |  |
| A | b frame A3 F                  | AM T                 |      |                             |                                                                                                            |                                              | EC NO: S2011-0814, DOI: 10.1001/10.1001/10.1001/10.1001/10.1001/10.1001/10.1001/10.1001/10.1001/10.1001/10.1001/10.1001/10.1001/10.1001/10.1001/10.1001/10.1001/10.1001/10.1001/10.1001/10.1001/10.1001/10.1001/10.1001/10.1001/10.1001/10.1001/10.1001/10.1001/10.1001/10.1001/10.1001/10.1001/10.1001/10.1001/10.1001/10.1001/10.1001/10.1001/10.1001/10.1001/10.1001/10.1001/10.1001/10.1001/10.1001/10.1001/10.1001/10.1001/10.1001/10.1001/10.1001/10.1001/10.1001/10.1001/10.1001/10.1001/10.1001/10.1001/10.1001/10.1001/10.1001/10.1001/10.1001/10.1001/10.1001/10.1001/10.1001/10.1001/10.1001/10.1001/10.1001/10.1001/10.1001/10.1001/10.1001/10.1001/10.1001/10.1001/10.1001/10.1001/10.1001/10.1001/10.1001/10.1001/10.1001/10.1001/10.1001/10.1001/10.1001/10.1001/10.1001/10.1001/10.1001/10.1001/10.1001/10.1001/10.1001/10.1001/10.1001/10.1001/10.1001/10.1001/10.1001/10.1001/10.1001/10.1001/10.1001/10.1001/10.1001/10.1001/10.1001/10.1001/10.1001/10.1001/10.1001/10.1001/10.1001/10.1001/10.1001/10.1001/10.1001/10.1001/10.1001/10.1001/10.1001/10.1001/10.1001/10.1001/10.1001/10.1001/10.1001/10.1001/10.1001/10.1001/10.1001/10.1001/10.1001/10.1001/10.1001/10.1001/10.1001/10.1001/10.1001/10.1001/10.1001/10.1001/10.1001/10.1001/10.1001/10.1001/10.1001/10.1001/10.1001/10.1001/10.1001/10.1001/10.1001/10.1001/10.1001/10.1001/10.1001/10.1001/10.1001/10.1001/10.1001/10.1001/10.1001/10.1001/10.1001/10.1001/10.1001/10.1001/10.1001/10.1001/10.1001/10.1001/10.1001/10.1001/10.1001/10.1001/10.1001/10.1001/10.1001/10.1001/10.1001/10.1001/10.1001/10.1001/10.1001/10.1001/10.1001/10.1001/10.1001/10.1001/10.1001/10.1001/10.1001/10.1001/10.1001/10.1001/10.1001/10.1001/10.1001/10.1001/10.1001/10.1001/10.1001/10.1001/10.1001/10.1001/10.1001/10.1001/10.1001/10.1001/10.1001/10.1001/10.1001/10.1001/10.1001/10.1001/10.1001/10.1001/10.1001/10.1001/10.1001/10.1001/10.1001/10.1001/10.1001/10.1001/10.1001/10.1001/10.1001/10.1001/10.1001/10.1001/10.1001/10.1001/10.1001/10.1001/10.1001/10.1001/10.1001/10.1001/10.1001/10.1001/10.1001/10.1001/10.1001/10.1001/10.1001/10.100 | Mm                               | INCH DRAWN BY (MTEO CHECKED BY CCTEH APPROVED BY 1 SHLENI ICABLE SIZE THIS D NS AS INCORPC | DATE 2008/07/17 DATE 2008/07/30 DATE 2010/12/15 FABLE  RAWING CONTAINS INFORATED AND SHOULD I | DDR3 DIMM<br>1,00MM PITC<br>VERTICAL P<br>MOLEX INC<br>NO.<br>SD-78315-(<br>DRMATION THAT IS<br>NOT BE USED WITH | (LSP, V<br>H, 240 C<br>/F, LOWI<br>CORPOR | LP) KTS LCR ATED SHEET NO. 6 OF 6 RY TO MOLEX IN PERMISSION |  |
|   | b_frame_A3_F<br>Rev. F 2009/0 |                      | 9    |                             | 8                                                                                                          | 7                                            | 6                                                                                                                                                                                                                                                                                                                                                                                                                                                                                                                                                                                                                                                                                                                                                                                                                                                                                                                                                                                                                                                                                                                                                                                                                                                                                                                                                                                                                                                                                                                                                                                                                                                                                                                                                                                                                                                                                                                                                                                                                                                                                                                              | 5                                | 4 JINCORPO                                                                                 | 3                                                                                             | NOT BE USED WITH                                                                                                 | HOUT WRITTE                               | 1 N                                                         |  |