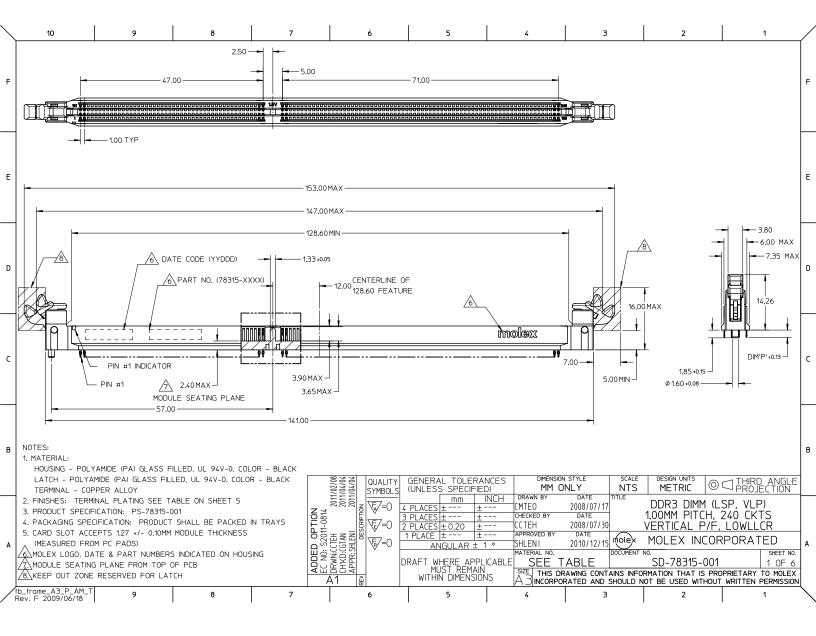

|   | 10                            |                      | 9    | )                           | 8                                                                                                          | 7                                            | 6                                                                                                                                                                                                                                                                                                                                                                                                                                                                                                                                                                                                                                                                                                                                                                                                                                                                                                                                                                                                                                                                                                                                                                                                                                                                                                                                                                                                                                                                                                                                                                                                                                                                                                                                                                                                                                                                                                                                                                                                                                                                                                                              | 5                                | 4                                                                                          | 3                                                                                             | 2                                                                                                                |                                           | 1                                                           |  |
|---|-------------------------------|----------------------|------|-----------------------------|------------------------------------------------------------------------------------------------------------|----------------------------------------------|--------------------------------------------------------------------------------------------------------------------------------------------------------------------------------------------------------------------------------------------------------------------------------------------------------------------------------------------------------------------------------------------------------------------------------------------------------------------------------------------------------------------------------------------------------------------------------------------------------------------------------------------------------------------------------------------------------------------------------------------------------------------------------------------------------------------------------------------------------------------------------------------------------------------------------------------------------------------------------------------------------------------------------------------------------------------------------------------------------------------------------------------------------------------------------------------------------------------------------------------------------------------------------------------------------------------------------------------------------------------------------------------------------------------------------------------------------------------------------------------------------------------------------------------------------------------------------------------------------------------------------------------------------------------------------------------------------------------------------------------------------------------------------------------------------------------------------------------------------------------------------------------------------------------------------------------------------------------------------------------------------------------------------------------------------------------------------------------------------------------------------|----------------------------------|--------------------------------------------------------------------------------------------|-----------------------------------------------------------------------------------------------|------------------------------------------------------------------------------------------------------------------|-------------------------------------------|-------------------------------------------------------------|--|
| F |                               |                      |      |                             |                                                                                                            |                                              |                                                                                                                                                                                                                                                                                                                                                                                                                                                                                                                                                                                                                                                                                                                                                                                                                                                                                                                                                                                                                                                                                                                                                                                                                                                                                                                                                                                                                                                                                                                                                                                                                                                                                                                                                                                                                                                                                                                                                                                                                                                                                                                                |                                  |                                                                                            |                                                                                               |                                                                                                                  |                                           |                                                             |  |
|   | PART NO.                      | NO. KEY POS. DIM 'P' |      | RECOMMENDED<br>PCB THICKNES | PLATING OPTION  CONTACT AREA TAIL AREA                                                                     |                                              |                                                                                                                                                                                                                                                                                                                                                                                                                                                                                                                                                                                                                                                                                                                                                                                                                                                                                                                                                                                                                                                                                                                                                                                                                                                                                                                                                                                                                                                                                                                                                                                                                                                                                                                                                                                                                                                                                                                                                                                                                                                                                                                                |                                  |                                                                                            |                                                                                               |                                                                                                                  | LATCH<br>COLOUR                           | HOUSING<br>COLOUR                                           |  |
|   | 78315-0001                    | 78315-0001           |      |                             |                                                                                                            | 0.76 MICROMETER/ 30 MICROINCH MIN. GOLD OVER |                                                                                                                                                                                                                                                                                                                                                                                                                                                                                                                                                                                                                                                                                                                                                                                                                                                                                                                                                                                                                                                                                                                                                                                                                                                                                                                                                                                                                                                                                                                                                                                                                                                                                                                                                                                                                                                                                                                                                                                                                                                                                                                                |                                  | 0.38 TO 1.52 MICROMETER/15 TO 60 MICROINCH MIN TIN (MATT) OVER                             |                                                                                               |                                                                                                                  |                                           | BLACK                                                       |  |
|   | 78315-0051                    | CENTER               | 1.85 | 2.40                        | 1.27 MICROMETER/ 50 MICROINCH MIN. NICKEL UNDERPLATE  1.27 MICROMETER/ 50 MICROINCH MIN. NICKEL UNDERPLATE |                                              |                                                                                                                                                                                                                                                                                                                                                                                                                                                                                                                                                                                                                                                                                                                                                                                                                                                                                                                                                                                                                                                                                                                                                                                                                                                                                                                                                                                                                                                                                                                                                                                                                                                                                                                                                                                                                                                                                                                                                                                                                                                                                                                                |                                  |                                                                                            |                                                                                               | BLUE                                                                                                             | BLUE                                      |                                                             |  |
| E | 78315-0201                    |                      |      |                             |                                                                                                            | TER/ 30 MICROINCH<br>TER/ 50 MICROINCH       | MIN. GOLD OVER<br>MIN. NICKEL UNDERPLAT                                                                                                                                                                                                                                                                                                                                                                                                                                                                                                                                                                                                                                                                                                                                                                                                                                                                                                                                                                                                                                                                                                                                                                                                                                                                                                                                                                                                                                                                                                                                                                                                                                                                                                                                                                                                                                                                                                                                                                                                                                                                                        |                                  |                                                                                            | MICROINCH MIN TIN/LEA<br>NICKEL UNDERPLATE                                                    | AD (BRIGHT) OVER                                                                                                 | 81.1514                                   | 5).45(4                                                     |  |
| D | 78315-0011                    |                      | 2.85 | 2.60                        |                                                                                                            | TER/ 30 MICROINCH<br>TER/ 50 MICROINCH       | MIN. GOLD OVER<br>MIN. NICKEL UNDERPLAT                                                                                                                                                                                                                                                                                                                                                                                                                                                                                                                                                                                                                                                                                                                                                                                                                                                                                                                                                                                                                                                                                                                                                                                                                                                                                                                                                                                                                                                                                                                                                                                                                                                                                                                                                                                                                                                                                                                                                                                                                                                                                        |                                  | ROMETER/15 TO 60 N<br>R/ 50 MICROINCH MIN.                                                 | MICROINCH MIN TIN (MA<br>NICKEL UNDERPLATE                                                    | TT) OVER                                                                                                         | BLACK                                     | BLACK                                                       |  |
| c |                               |                      |      |                             |                                                                                                            |                                              |                                                                                                                                                                                                                                                                                                                                                                                                                                                                                                                                                                                                                                                                                                                                                                                                                                                                                                                                                                                                                                                                                                                                                                                                                                                                                                                                                                                                                                                                                                                                                                                                                                                                                                                                                                                                                                                                                                                                                                                                                                                                                                                                |                                  |                                                                                            |                                                                                               |                                                                                                                  |                                           |                                                             |  |
| В |                               |                      |      |                             |                                                                                                            |                                              | 0UALITY (                                                                                                                                                                                                                                                                                                                                                                                                                                                                                                                                                                                                                                                                                                                                                                                                                                                                                                                                                                                                                                                                                                                                                                                                                                                                                                                                                                                                                                                                                                                                                                                                                                                                                                                                                                                                                                                                                                                                                                                                                                                                                                                      | ENERAL TOLERA<br>UNLESS SPECIFIE |                                                                                            |                                                                                               | DESIGN UNITS<br>METRIC                                                                                           | ⊚ □ TH                                    | RD ANGLE                                                    |  |
| A | b frame A3 F                  | AM T                 |      |                             |                                                                                                            |                                              | EC NO: S2011-0814, DOI: 10.1001/10.1001/10.1001/10.1001/10.1001/10.1001/10.1001/10.1001/10.1001/10.1001/10.1001/10.1001/10.1001/10.1001/10.1001/10.1001/10.1001/10.1001/10.1001/10.1001/10.1001/10.1001/10.1001/10.1001/10.1001/10.1001/10.1001/10.1001/10.1001/10.1001/10.1001/10.1001/10.1001/10.1001/10.1001/10.1001/10.1001/10.1001/10.1001/10.1001/10.1001/10.1001/10.1001/10.1001/10.1001/10.1001/10.1001/10.1001/10.1001/10.1001/10.1001/10.1001/10.1001/10.1001/10.1001/10.1001/10.1001/10.1001/10.1001/10.1001/10.1001/10.1001/10.1001/10.1001/10.1001/10.1001/10.1001/10.1001/10.1001/10.1001/10.1001/10.1001/10.1001/10.1001/10.1001/10.1001/10.1001/10.1001/10.1001/10.1001/10.1001/10.1001/10.1001/10.1001/10.1001/10.1001/10.1001/10.1001/10.1001/10.1001/10.1001/10.1001/10.1001/10.1001/10.1001/10.1001/10.1001/10.1001/10.1001/10.1001/10.1001/10.1001/10.1001/10.1001/10.1001/10.1001/10.1001/10.1001/10.1001/10.1001/10.1001/10.1001/10.1001/10.1001/10.1001/10.1001/10.1001/10.1001/10.1001/10.1001/10.1001/10.1001/10.1001/10.1001/10.1001/10.1001/10.1001/10.1001/10.1001/10.1001/10.1001/10.1001/10.1001/10.1001/10.1001/10.1001/10.1001/10.1001/10.1001/10.1001/10.1001/10.1001/10.1001/10.1001/10.1001/10.1001/10.1001/10.1001/10.1001/10.1001/10.1001/10.1001/10.1001/10.1001/10.1001/10.1001/10.1001/10.1001/10.1001/10.1001/10.1001/10.1001/10.1001/10.1001/10.1001/10.1001/10.1001/10.1001/10.1001/10.1001/10.1001/10.1001/10.1001/10.1001/10.1001/10.1001/10.1001/10.1001/10.1001/10.1001/10.1001/10.1001/10.1001/10.1001/10.1001/10.1001/10.1001/10.1001/10.1001/10.1001/10.1001/10.1001/10.1001/10.1001/10.1001/10.1001/10.1001/10.1001/10.1001/10.1001/10.1001/10.1001/10.1001/10.1001/10.1001/10.1001/10.1001/10.1001/10.1001/10.1001/10.1001/10.1001/10.1001/10.1001/10.1001/10.1001/10.1001/10.1001/10.1001/10.1001/10.1001/10.1001/10.1001/10.1001/10.1001/10.1001/10.1001/10.1001/10.1001/10.1001/10.1001/10.1001/10.1001/10.1001/10.1001/10.1001/10.1001/10.1001/10.1001/10.1001/10.1001/10.1001/10.1001/10.1001/10.1001/10.1001/10.1001/10.1001/10.1001/10.1001/10.1001/10.1001/10.100 | Mm                               | INCH DRAWN BY (MTEO CHECKED BY CCTEH APPROVED BY 1 SHLENI ICABLE SIZE THIS D NS AS INCORPC | DATE 2008/07/17 DATE 2008/07/30 DATE 2010/12/15 FABLE  RAWING CONTAINS INFORATED AND SHOULD I | DDR3 DIMM<br>1,00MM PITC<br>VERTICAL P<br>MOLEX INC<br>NO.<br>SD-78315-(<br>DRMATION THAT IS<br>NOT BE USED WITH | (LSP, V<br>H, 240 C<br>/F, LOWI<br>CORPOR | LP) KTS LCR ATED SHEET NO. 6 OF 6 RY TO MOLEX IN PERMISSION |  |
|   | b_frame_A3_F<br>Rev. F 2009/0 |                      | 9    |                             | 8                                                                                                          | 7                                            | 6                                                                                                                                                                                                                                                                                                                                                                                                                                                                                                                                                                                                                                                                                                                                                                                                                                                                                                                                                                                                                                                                                                                                                                                                                                                                                                                                                                                                                                                                                                                                                                                                                                                                                                                                                                                                                                                                                                                                                                                                                                                                                                                              | 5                                | 4 JINCORPO                                                                                 | 3                                                                                             | NOT BE USED WITH                                                                                                 | HOUT WRITTE                               | 1 N                                                         |  |