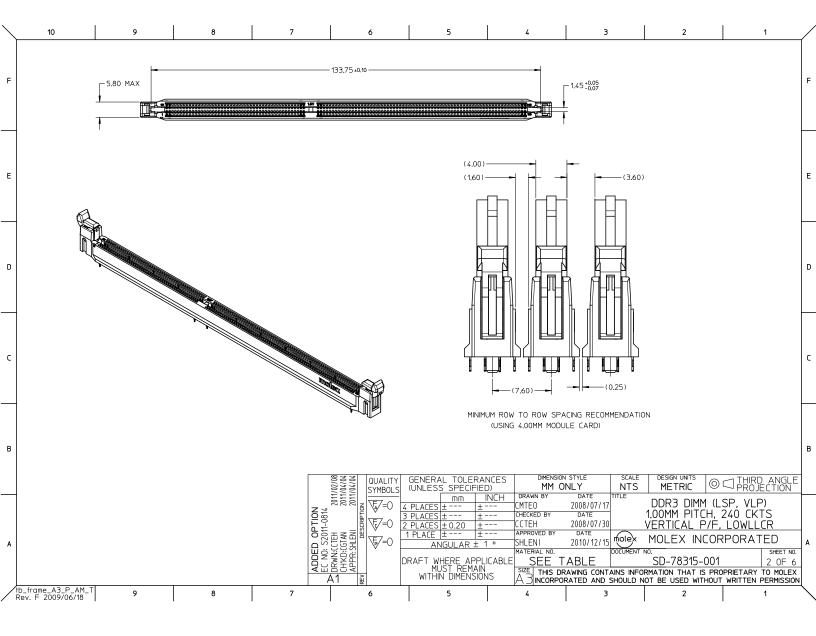

|   | 10                            |                      | 9    | )                           | 8                                                                                                          | 7                                            | 6                                                                                                                                                                                                                                                                                                                                                                                                                                                                                                                                                                                                                                                                                                                                                                                                                                                                                                                                                                                                                                                                                                                                                                                                                                                                                                                                                                                                                                                                                                                                                                                                                                                                                                                                                                                                                                                                                                                                                                                                                                                                                                                              | 5                                | 4                                                                                          | 3                                                                                             | 2                                                                                                                |                                           | 1                                                           |  |
|---|-------------------------------|----------------------|------|-----------------------------|------------------------------------------------------------------------------------------------------------|----------------------------------------------|--------------------------------------------------------------------------------------------------------------------------------------------------------------------------------------------------------------------------------------------------------------------------------------------------------------------------------------------------------------------------------------------------------------------------------------------------------------------------------------------------------------------------------------------------------------------------------------------------------------------------------------------------------------------------------------------------------------------------------------------------------------------------------------------------------------------------------------------------------------------------------------------------------------------------------------------------------------------------------------------------------------------------------------------------------------------------------------------------------------------------------------------------------------------------------------------------------------------------------------------------------------------------------------------------------------------------------------------------------------------------------------------------------------------------------------------------------------------------------------------------------------------------------------------------------------------------------------------------------------------------------------------------------------------------------------------------------------------------------------------------------------------------------------------------------------------------------------------------------------------------------------------------------------------------------------------------------------------------------------------------------------------------------------------------------------------------------------------------------------------------------|----------------------------------|--------------------------------------------------------------------------------------------|-----------------------------------------------------------------------------------------------|------------------------------------------------------------------------------------------------------------------|-------------------------------------------|-------------------------------------------------------------|--|
| F |                               |                      |      |                             |                                                                                                            |                                              |                                                                                                                                                                                                                                                                                                                                                                                                                                                                                                                                                                                                                                                                                                                                                                                                                                                                                                                                                                                                                                                                                                                                                                                                                                                                                                                                                                                                                                                                                                                                                                                                                                                                                                                                                                                                                                                                                                                                                                                                                                                                                                                                |                                  |                                                                                            |                                                                                               |                                                                                                                  |                                           |                                                             |  |
|   | PART NO.                      | NO. KEY POS. DIM 'P' |      | RECOMMENDED<br>PCB THICKNES | PLATING OPTION  CONTACT AREA TAIL AREA                                                                     |                                              |                                                                                                                                                                                                                                                                                                                                                                                                                                                                                                                                                                                                                                                                                                                                                                                                                                                                                                                                                                                                                                                                                                                                                                                                                                                                                                                                                                                                                                                                                                                                                                                                                                                                                                                                                                                                                                                                                                                                                                                                                                                                                                                                |                                  |                                                                                            |                                                                                               |                                                                                                                  | LATCH<br>COLOUR                           | HOUSING<br>COLOUR                                           |  |
|   | 78315-0001                    | 78315-0001           |      |                             |                                                                                                            | 0.76 MICROMETER/ 30 MICROINCH MIN. GOLD OVER |                                                                                                                                                                                                                                                                                                                                                                                                                                                                                                                                                                                                                                                                                                                                                                                                                                                                                                                                                                                                                                                                                                                                                                                                                                                                                                                                                                                                                                                                                                                                                                                                                                                                                                                                                                                                                                                                                                                                                                                                                                                                                                                                |                                  | 0.38 TO 1.52 MICROMETER/15 TO 60 MICROINCH MIN TIN (MATT) OVER                             |                                                                                               |                                                                                                                  |                                           | BLACK                                                       |  |
|   | 78315-0051                    | CENTER               | 1.85 | 2.40                        | 1.27 MICROMETER/ 50 MICROINCH MIN. NICKEL UNDERPLATE  1.27 MICROMETER/ 50 MICROINCH MIN. NICKEL UNDERPLATE |                                              |                                                                                                                                                                                                                                                                                                                                                                                                                                                                                                                                                                                                                                                                                                                                                                                                                                                                                                                                                                                                                                                                                                                                                                                                                                                                                                                                                                                                                                                                                                                                                                                                                                                                                                                                                                                                                                                                                                                                                                                                                                                                                                                                |                                  |                                                                                            |                                                                                               | BLUE                                                                                                             | BLUE                                      |                                                             |  |
| E | 78315-0201                    |                      |      |                             |                                                                                                            | TER/ 30 MICROINCH<br>TER/ 50 MICROINCH       | MIN. GOLD OVER<br>MIN. NICKEL UNDERPLAT                                                                                                                                                                                                                                                                                                                                                                                                                                                                                                                                                                                                                                                                                                                                                                                                                                                                                                                                                                                                                                                                                                                                                                                                                                                                                                                                                                                                                                                                                                                                                                                                                                                                                                                                                                                                                                                                                                                                                                                                                                                                                        |                                  |                                                                                            | MICROINCH MIN TIN/LEA<br>NICKEL UNDERPLATE                                                    | AD (BRIGHT) OVER                                                                                                 | 81.1514                                   | 5).45(4                                                     |  |
| D | 78315-0011                    |                      | 2.85 | 2.60                        |                                                                                                            | TER/ 30 MICROINCH<br>TER/ 50 MICROINCH       | MIN. GOLD OVER<br>MIN. NICKEL UNDERPLAT                                                                                                                                                                                                                                                                                                                                                                                                                                                                                                                                                                                                                                                                                                                                                                                                                                                                                                                                                                                                                                                                                                                                                                                                                                                                                                                                                                                                                                                                                                                                                                                                                                                                                                                                                                                                                                                                                                                                                                                                                                                                                        |                                  | ROMETER/15 TO 60 N<br>R/ 50 MICROINCH MIN.                                                 | MICROINCH MIN TIN (MA<br>NICKEL UNDERPLATE                                                    | TT) OVER                                                                                                         | BLACK                                     | BLACK                                                       |  |
| c |                               |                      |      |                             |                                                                                                            |                                              |                                                                                                                                                                                                                                                                                                                                                                                                                                                                                                                                                                                                                                                                                                                                                                                                                                                                                                                                                                                                                                                                                                                                                                                                                                                                                                                                                                                                                                                                                                                                                                                                                                                                                                                                                                                                                                                                                                                                                                                                                                                                                                                                |                                  |                                                                                            |                                                                                               |                                                                                                                  |                                           |                                                             |  |
| В |                               |                      |      |                             |                                                                                                            |                                              | 0UALITY (                                                                                                                                                                                                                                                                                                                                                                                                                                                                                                                                                                                                                                                                                                                                                                                                                                                                                                                                                                                                                                                                                                                                                                                                                                                                                                                                                                                                                                                                                                                                                                                                                                                                                                                                                                                                                                                                                                                                                                                                                                                                                                                      | ENERAL TOLERA<br>UNLESS SPECIFIE |                                                                                            |                                                                                               | DESIGN UNITS<br>METRIC                                                                                           | ⊚ □ TH                                    | RD ANGLE                                                    |  |
| A | b frame A3 F                  | AM T                 |      |                             |                                                                                                            |                                              | EC NO: S2011-0814, DOI: 10.1001/10.1001/10.1001/10.1001/10.1001/10.1001/10.1001/10.1001/10.1001/10.1001/10.1001/10.1001/10.1001/10.1001/10.1001/10.1001/10.1001/10.1001/10.1001/10.1001/10.1001/10.1001/10.1001/10.1001/10.1001/10.1001/10.1001/10.1001/10.1001/10.1001/10.1001/10.1001/10.1001/10.1001/10.1001/10.1001/10.1001/10.1001/10.1001/10.1001/10.1001/10.1001/10.1001/10.1001/10.1001/10.1001/10.1001/10.1001/10.1001/10.1001/10.1001/10.1001/10.1001/10.1001/10.1001/10.1001/10.1001/10.1001/10.1001/10.1001/10.1001/10.1001/10.1001/10.1001/10.1001/10.1001/10.1001/10.1001/10.1001/10.1001/10.1001/10.1001/10.1001/10.1001/10.1001/10.1001/10.1001/10.1001/10.1001/10.1001/10.1001/10.1001/10.1001/10.1001/10.1001/10.1001/10.1001/10.1001/10.1001/10.1001/10.1001/10.1001/10.1001/10.1001/10.1001/10.1001/10.1001/10.1001/10.1001/10.1001/10.1001/10.1001/10.1001/10.1001/10.1001/10.1001/10.1001/10.1001/10.1001/10.1001/10.1001/10.1001/10.1001/10.1001/10.1001/10.1001/10.1001/10.1001/10.1001/10.1001/10.1001/10.1001/10.1001/10.1001/10.1001/10.1001/10.1001/10.1001/10.1001/10.1001/10.1001/10.1001/10.1001/10.1001/10.1001/10.1001/10.1001/10.1001/10.1001/10.1001/10.1001/10.1001/10.1001/10.1001/10.1001/10.1001/10.1001/10.1001/10.1001/10.1001/10.1001/10.1001/10.1001/10.1001/10.1001/10.1001/10.1001/10.1001/10.1001/10.1001/10.1001/10.1001/10.1001/10.1001/10.1001/10.1001/10.1001/10.1001/10.1001/10.1001/10.1001/10.1001/10.1001/10.1001/10.1001/10.1001/10.1001/10.1001/10.1001/10.1001/10.1001/10.1001/10.1001/10.1001/10.1001/10.1001/10.1001/10.1001/10.1001/10.1001/10.1001/10.1001/10.1001/10.1001/10.1001/10.1001/10.1001/10.1001/10.1001/10.1001/10.1001/10.1001/10.1001/10.1001/10.1001/10.1001/10.1001/10.1001/10.1001/10.1001/10.1001/10.1001/10.1001/10.1001/10.1001/10.1001/10.1001/10.1001/10.1001/10.1001/10.1001/10.1001/10.1001/10.1001/10.1001/10.1001/10.1001/10.1001/10.1001/10.1001/10.1001/10.1001/10.1001/10.1001/10.1001/10.1001/10.1001/10.1001/10.1001/10.1001/10.1001/10.1001/10.1001/10.1001/10.1001/10.1001/10.1001/10.1001/10.1001/10.1001/10.1001/10.1001/10.100 | Mm                               | INCH DRAWN BY (MTEO CHECKED BY CCTEH APPROVED BY 1 SHLENI ICABLE SIZE THIS D NS AS INCORPC | DATE 2008/07/17 DATE 2008/07/30 DATE 2010/12/15 FABLE  RAWING CONTAINS INFORATED AND SHOULD I | DDR3 DIMM<br>1,00MM PITC<br>VERTICAL P<br>MOLEX INC<br>NO.<br>SD-78315-(<br>DRMATION THAT IS<br>NOT BE USED WITH | (LSP, V<br>H, 240 C<br>/F, LOWI<br>CORPOR | LP) KTS LCR ATED SHEET NO. 6 OF 6 RY TO MOLEX IN PERMISSION |  |
|   | b_frame_A3_F<br>Rev. F 2009/0 |                      | 9    |                             | 8                                                                                                          | 7                                            | 6                                                                                                                                                                                                                                                                                                                                                                                                                                                                                                                                                                                                                                                                                                                                                                                                                                                                                                                                                                                                                                                                                                                                                                                                                                                                                                                                                                                                                                                                                                                                                                                                                                                                                                                                                                                                                                                                                                                                                                                                                                                                                                                              | 5                                | 4 JINCORPO                                                                                 | 3                                                                                             | NOT BE USED WITH                                                                                                 | HOUT WRITTE                               | 1 N                                                         |  |