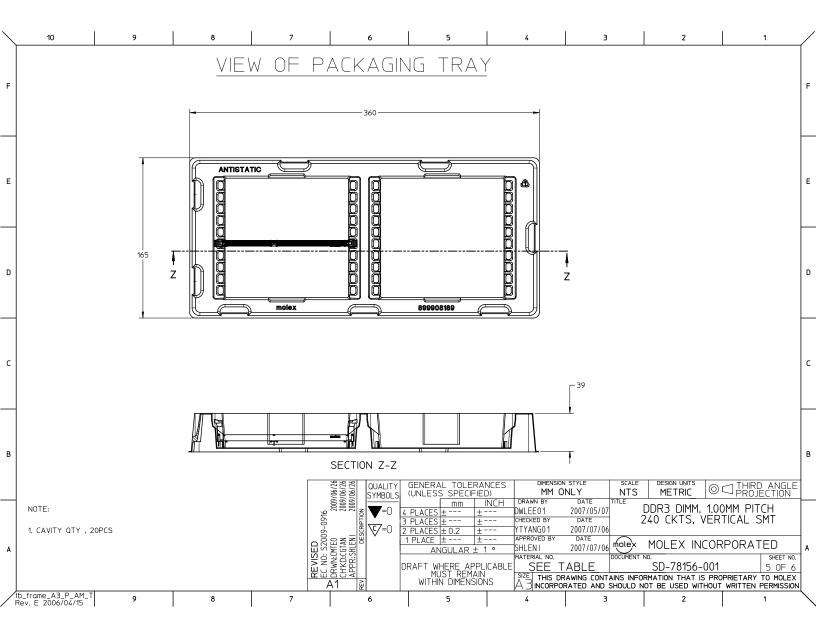

| 10         | 9                   |       | 8                          | 7                                          | 6