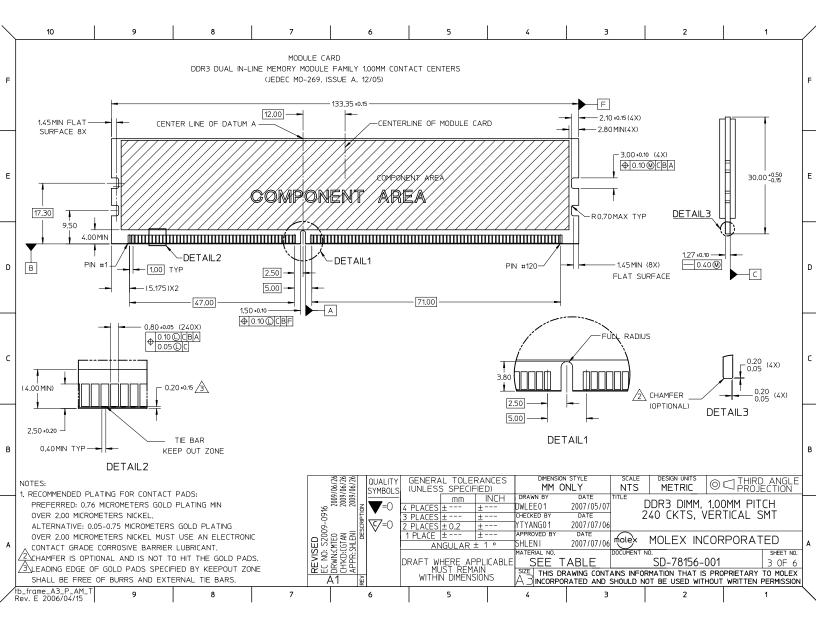

| 10         | 9                   |       | 8                          | 7                                          | 6                                                                                                                                                                                                                                                                                                                                                                                                                                                                                                                                                                                                                                                                                                                                                                                                                                                                                                                                                                                                                                                                                                                                                                                                                                                                                                                                                                                                                                                                                                                                                                                                                                                                                                                                                                                                                                                                                                                                                                                                                                                                                                                              | 5                                                                                                 | 4                                                                                              |                                             | 3                          |                                              | 2                                                                                                                                                                                                                                                                                                                                                                                                                                                                                                                                                                                                                                                                                                                                                                                                                                                                                                                                                                                                                                                                                                                                                                                                                                                                                                                                                                                                                                                                                                                                                                                                                                                                                                                                                                                                                                                                                                                                                                                                                                                                                                                                                                                                                                                                                                                                                                                                                                                                                                                                                                                                                    |        |
|------------|---------------------|-------|----------------------------|--------------------------------------------|--------------------------------------------------------------------------------------------------------------------------------------------------------------------------------------------------------------------------------------------------------------------------------------------------------------------------------------------------------------------------------------------------------------------------------------------------------------------------------------------------------------------------------------------------------------------------------------------------------------------------------------------------------------------------------------------------------------------------------------------------------------------------------------------------------------------------------------------------------------------------------------------------------------------------------------------------------------------------------------------------------------------------------------------------------------------------------------------------------------------------------------------------------------------------------------------------------------------------------------------------------------------------------------------------------------------------------------------------------------------------------------------------------------------------------------------------------------------------------------------------------------------------------------------------------------------------------------------------------------------------------------------------------------------------------------------------------------------------------------------------------------------------------------------------------------------------------------------------------------------------------------------------------------------------------------------------------------------------------------------------------------------------------------------------------------------------------------------------------------------------------|---------------------------------------------------------------------------------------------------|------------------------------------------------------------------------------------------------|---------------------------------------------|----------------------------|----------------------------------------------|----------------------------------------------------------------------------------------------------------------------------------------------------------------------------------------------------------------------------------------------------------------------------------------------------------------------------------------------------------------------------------------------------------------------------------------------------------------------------------------------------------------------------------------------------------------------------------------------------------------------------------------------------------------------------------------------------------------------------------------------------------------------------------------------------------------------------------------------------------------------------------------------------------------------------------------------------------------------------------------------------------------------------------------------------------------------------------------------------------------------------------------------------------------------------------------------------------------------------------------------------------------------------------------------------------------------------------------------------------------------------------------------------------------------------------------------------------------------------------------------------------------------------------------------------------------------------------------------------------------------------------------------------------------------------------------------------------------------------------------------------------------------------------------------------------------------------------------------------------------------------------------------------------------------------------------------------------------------------------------------------------------------------------------------------------------------------------------------------------------------------------------------------------------------------------------------------------------------------------------------------------------------------------------------------------------------------------------------------------------------------------------------------------------------------------------------------------------------------------------------------------------------------------------------------------------------------------------------------------------------|--------|
|            |                     |       |                            |                                            |                                                                                                                                                                                                                                                                                                                                                                                                                                                                                                                                                                                                                                                                                                                                                                                                                                                                                                                                                                                                                                                                                                                                                                                                                                                                                                                                                                                                                                                                                                                                                                                                                                                                                                                                                                                                                                                                                                                                                                                                                                                                                                                                |                                                                                                   |                                                                                                |                                             |                            |                                              |                                                                                                                                                                                                                                                                                                                                                                                                                                                                                                                                                                                                                                                                                                                                                                                                                                                                                                                                                                                                                                                                                                                                                                                                                                                                                                                                                                                                                                                                                                                                                                                                                                                                                                                                                                                                                                                                                                                                                                                                                                                                                                                                                                                                                                                                                                                                                                                                                                                                                                                                                                                                                      |        |
| PART NO.   | VOLTAGE<br>KEY POS. | DIM X | PCB THINKESS<br>DIM Y (mm) | PLATING OPTION                             |                                                                                                                                                                                                                                                                                                                                                                                                                                                                                                                                                                                                                                                                                                                                                                                                                                                                                                                                                                                                                                                                                                                                                                                                                                                                                                                                                                                                                                                                                                                                                                                                                                                                                                                                                                                                                                                                                                                                                                                                                                                                                                                                |                                                                                                   |                                                                                                |                                             | OUSING<br>OLOUR            | LATCH<br>COLOUR                              | PRODUCT SPEC                                                                                                                                                                                                                                                                                                                                                                                                                                                                                                                                                                                                                                                                                                                                                                                                                                                                                                                                                                                                                                                                                                                                                                                                                                                                                                                                                                                                                                                                                                                                                                                                                                                                                                                                                                                                                                                                                                                                                                                                                                                                                                                                                                                                                                                                                                                                                                                                                                                                                                                                                                                                         |        |
| 78156-0001 | CENTER (1.5)        | 3.94  | 1.57 - 3.18                |                                            |                                                                                                                                                                                                                                                                                                                                                                                                                                                                                                                                                                                                                                                                                                                                                                                                                                                                                                                                                                                                                                                                                                                                                                                                                                                                                                                                                                                                                                                                                                                                                                                                                                                                                                                                                                                                                                                                                                                                                                                                                                                                                                                                |                                                                                                   |                                                                                                | E                                           | BLACK                      | BLACK                                        |                                                                                                                                                                                                                                                                                                                                                                                                                                                                                                                                                                                                                                                                                                                                                                                                                                                                                                                                                                                                                                                                                                                                                                                                                                                                                                                                                                                                                                                                                                                                                                                                                                                                                                                                                                                                                                                                                                                                                                                                                                                                                                                                                                                                                                                                                                                                                                                                                                                                                                                                                                                                                      |        |
| 78156-0003 |                     | 3.94  | 1.57 - 3.18                | 2.54 MICRO                                 | METER/ 100 MICRO                                                                                                                                                                                                                                                                                                                                                                                                                                                                                                                                                                                                                                                                                                                                                                                                                                                                                                                                                                                                                                                                                                                                                                                                                                                                                                                                                                                                                                                                                                                                                                                                                                                                                                                                                                                                                                                                                                                                                                                                                                                                                                               | ICH MIN. GOLD ON CONTACT<br>NCH MIN. PURE TIN (MATTE) ON SOLDERTAILS<br>CH MIN. NICKEL UNDERPLATE |                                                                                                |                                             | NATURAL<br>(IVORY)         | NATURAL<br>(IVORY)                           | PS-78156-001                                                                                                                                                                                                                                                                                                                                                                                                                                                                                                                                                                                                                                                                                                                                                                                                                                                                                                                                                                                                                                                                                                                                                                                                                                                                                                                                                                                                                                                                                                                                                                                                                                                                                                                                                                                                                                                                                                                                                                                                                                                                                                                                                                                                                                                                                                                                                                                                                                                                                                                                                                                                         |        |
| 78156-0005 |                     | 3.94  | 1.57 - 3.18                |                                            |                                                                                                                                                                                                                                                                                                                                                                                                                                                                                                                                                                                                                                                                                                                                                                                                                                                                                                                                                                                                                                                                                                                                                                                                                                                                                                                                                                                                                                                                                                                                                                                                                                                                                                                                                                                                                                                                                                                                                                                                                                                                                                                                |                                                                                                   |                                                                                                | E                                           | BLACK                      | NATURAL<br>(IVORY)                           |                                                                                                                                                                                                                                                                                                                                                                                                                                                                                                                                                                                                                                                                                                                                                                                                                                                                                                                                                                                                                                                                                                                                                                                                                                                                                                                                                                                                                                                                                                                                                                                                                                                                                                                                                                                                                                                                                                                                                                                                                                                                                                                                                                                                                                                                                                                                                                                                                                                                                                                                                                                                                      |        |
| 78156-0102 |                     | 3.94  | 1.57 - 3.18                | 2.54 MICRO                                 | METER/ 100 MICRO                                                                                                                                                                                                                                                                                                                                                                                                                                                                                                                                                                                                                                                                                                                                                                                                                                                                                                                                                                                                                                                                                                                                                                                                                                                                                                                                                                                                                                                                                                                                                                                                                                                                                                                                                                                                                                                                                                                                                                                                                                                                                                               | NCH MIN. GOLD ON CO<br>INCH MIN. PURE TIN (I<br>NCH MIN. NICKEL UNDE                              | MATTE) ON SOLDER                                                                               | DIALIC                                      | ATURAL<br>(IVORY)          | NATURAL<br>(IVORY)                           | PS-78156-002                                                                                                                                                                                                                                                                                                                                                                                                                                                                                                                                                                                                                                                                                                                                                                                                                                                                                                                                                                                                                                                                                                                                                                                                                                                                                                                                                                                                                                                                                                                                                                                                                                                                                                                                                                                                                                                                                                                                                                                                                                                                                                                                                                                                                                                                                                                                                                                                                                                                                                                                                                                                         |        |
|            |                     |       |                            |                                            | QUALITY SWING                                                                                                                                                                                                                                                                                                                                                                                                                                                                                                                                                                                                                                                                                                                                                                                                                                                                                                                                                                                                                                                                                                                                                                                                                                                                                                                                                                                                                                                                                                                                                                                                                                                                                                                                                                                                                                                                                                                                                                                                                                                                                                                  | GENERAL TOLERA                                                                                    |                                                                                                | NSION STYLE                                 | SCALE<br>NTS               |                                              |                                                                                                                                                                                                                                                                                                                                                                                                                                                                                                                                                                                                                                                                                                                                                                                                                                                                                                                                                                                                                                                                                                                                                                                                                                                                                                                                                                                                                                                                                                                                                                                                                                                                                                                                                                                                                                                                                                                                                                                                                                                                                                                                                                                                                                                                                                                                                                                                                                                                                                                                                                                                                      | JIRD . |
|            |                     |       |                            | REVISED<br>EC NO: S2009-0916<br>DIRWINITRE | CHYCL:GTAN 2009/06/788 | mm 4 PLACES ± ± 3 PLACES ± ± 2 PLACES ± 0.2 ±                                                     | INCH DRAWN BY DWLEE01 CHECKED BY YTYANG01 APPROVED E 1 • SHLENI MATERIAL NI LICABLE SIZE TABLE | DATE 2007/05/ DATE 2007/07/ DATE 2007/07/ O | /07 /06 /06 molex DOCUMENT | DDR3 D<br>240 CKT<br>MOLEX<br>T NO.<br>SD-78 | NIC POPPI<br>IMM, 1.00MM<br>IS, VERTICAL<br>INCORPOR<br>INCORPORIETA<br>INCORPORIETA<br>INCORPORIETA<br>INCORPORIETA<br>INCORPORIETA<br>INCORPORIETA<br>INCORPORIETA<br>INCORPORIETA<br>INCORPORIETA<br>INCORPORIETA<br>INCORPORIETA<br>INCORPORIETA<br>INCORPORIETA<br>INCORPORIETA<br>INCORPORIETA<br>INCORPORIETA<br>INCORPORIETA<br>INCORPORIETA<br>INCORPORIETA<br>INCORPORIETA<br>INCORPORIETA<br>INCORPORIETA<br>INCORPORIETA<br>INCORPORIETA<br>INCORPORIETA<br>INCORPORIETA<br>INCORPORIETA<br>INCORPORIETA<br>INCORPORIETA<br>INCORPORIETA<br>INCORPORIETA<br>INCORPORIETA<br>INCORPORIETA<br>INCORPORIETA<br>INCORPORIETA<br>INCORPORIETA<br>INCORPORIETA<br>INCORPORIETA<br>INCORPORIETA<br>INCORPORIETA<br>INCORPORIETA<br>INCORPORIETA<br>INCORPORIETA<br>INCORPORIETA<br>INCORPORIETA<br>INCORPORIETA<br>INCORPORIETA<br>INCORPORIETA<br>INCORPORIETA<br>INCORPORIETA<br>INCORPORIETA<br>INCORPORIETA<br>INCORPORIETA<br>INCORPORIETA<br>INCORPORIETA<br>INCORPORIETA<br>INCORPORIETA<br>INCORPORIETA<br>INCORPORIETA<br>INCORPORIETA<br>INCORPORIETA<br>INCORPORIETA<br>INCORPORIETA<br>INCORPORIETA<br>INCORPORIETA<br>INCORPORIETA<br>INCORPORIETA<br>INCORPORIETA<br>INCORPORIETA<br>INCORPORIETA<br>INCORPORIETA<br>INCORPORIETA<br>INCORPORIETA<br>INCORPORIETA<br>INCORPORIETA<br>INCORPORIETA<br>INCORPORIETA<br>INCORPORIETA<br>INCORPORIETA<br>INCORPORIETA<br>INCORPORIETA<br>INCORPORIETA<br>INCORPORIETA<br>INCORPORIETA<br>INCORPORIETA<br>INCORPORIETA<br>INCORPORIETA<br>INCORPORIETA<br>INCORPORIETA<br>INCORPORIETA<br>INCORPORIETA<br>INCORPORIETA<br>INCORPORIETA<br>INCORPORIETA<br>INCORPORIETA<br>INCORPORIETA<br>INCORPORIETA<br>INCORPORIETA<br>INCORPORIETA<br>INCORPORIETA<br>INCORPORIETA<br>INCORPORIETA<br>INCORPORIETA<br>INCORPORIETA<br>INCORPORIETA<br>INCORPORIETA<br>INCORPORIETA<br>INCORPORIETA<br>INCORPORIETA<br>INCORPORIETA<br>INCORPORIETA<br>INCORPORIETA<br>INCORPORIETA<br>INCORPORIETA<br>INCORPORIETA<br>INCORPORIETA<br>INCORPORIETA<br>INCORPORIETA<br>INCORPORIETA<br>INCORPORIETA<br>INCORPORIETA<br>INCORPORIETA<br>INCORPORIETA<br>INCORPORIETA<br>INCORPORIETA<br>INCORPORIETA<br>INCORPORIETA<br>INCORPORIETA<br>INCORPORIETA<br>INCORPORIETA<br>INCORPORIETA<br>INCORPORIETA<br>INCORPORIETA<br>INCORPORIETA<br>INCORPORIETA<br>INCORPORIETA<br>INCORPORIETA<br>INCORPORIETA<br>INCORPORIETA<br>INCORPORIETA<br>INCORPORIETA<br>INCORPORIETA<br>INCORPORIETA<br>INCORPORIETA<br>INCORPORIETA<br>INCORPORIETA<br>INCORPORIETA<br>INCORPORIETA<br>INCORPORIETA<br>INCORPORIETA<br>INCORPORIETA<br>INCORPORIETA<br>INCORPORIETA<br>INCORPORIETA | ATE    |