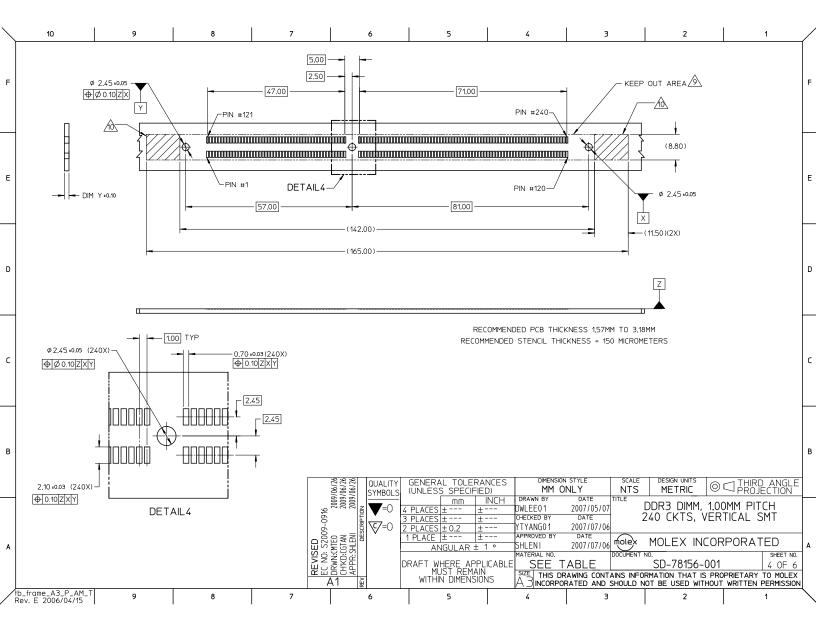

| 10         | 9                   |       | 8                          | 7                                          | 6                                                                                                                                                                                                                                                                                                                                                                                                                                                                                                                                                                                                                                                                                                                                                                                                                                                                                                                                                                                                                                                                                                                                                                                                                                                                                                                                                                                                                                                                                                                                                                                                                                                                                                                                                                                                                                                                                                                                                                                                                                                                                                                              | 5                                                                                                 | 4                                                                                              |                                             | 3                          |                                              | 2                                                                                                                                                                                                                                                                                                                                                                                                                                                                                                                                                                                                                                                                                                                                                                                                                                                                                                                                                                                                                                                                                                                                                                                                                                                                                                                                                                                                                                                                                                                                                                                                                                                                                                                                                                                                                                                                                                                                                                                                                                                                                                                                                                                                                                                                                                                                                                                                                                                                                                                                                                                                                    |        |
|------------|---------------------|-------|----------------------------|--------------------------------------------|--------------------------------------------------------------------------------------------------------------------------------------------------------------------------------------------------------------------------------------------------------------------------------------------------------------------------------------------------------------------------------------------------------------------------------------------------------------------------------------------------------------------------------------------------------------------------------------------------------------------------------------------------------------------------------------------------------------------------------------------------------------------------------------------------------------------------------------------------------------------------------------------------------------------------------------------------------------------------------------------------------------------------------------------------------------------------------------------------------------------------------------------------------------------------------------------------------------------------------------------------------------------------------------------------------------------------------------------------------------------------------------------------------------------------------------------------------------------------------------------------------------------------------------------------------------------------------------------------------------------------------------------------------------------------------------------------------------------------------------------------------------------------------------------------------------------------------------------------------------------------------------------------------------------------------------------------------------------------------------------------------------------------------------------------------------------------------------------------------------------------------|---------------------------------------------------------------------------------------------------|------------------------------------------------------------------------------------------------|---------------------------------------------|----------------------------|----------------------------------------------|----------------------------------------------------------------------------------------------------------------------------------------------------------------------------------------------------------------------------------------------------------------------------------------------------------------------------------------------------------------------------------------------------------------------------------------------------------------------------------------------------------------------------------------------------------------------------------------------------------------------------------------------------------------------------------------------------------------------------------------------------------------------------------------------------------------------------------------------------------------------------------------------------------------------------------------------------------------------------------------------------------------------------------------------------------------------------------------------------------------------------------------------------------------------------------------------------------------------------------------------------------------------------------------------------------------------------------------------------------------------------------------------------------------------------------------------------------------------------------------------------------------------------------------------------------------------------------------------------------------------------------------------------------------------------------------------------------------------------------------------------------------------------------------------------------------------------------------------------------------------------------------------------------------------------------------------------------------------------------------------------------------------------------------------------------------------------------------------------------------------------------------------------------------------------------------------------------------------------------------------------------------------------------------------------------------------------------------------------------------------------------------------------------------------------------------------------------------------------------------------------------------------------------------------------------------------------------------------------------------------|--------|
|            |                     |       |                            |                                            |                                                                                                                                                                                                                                                                                                                                                                                                                                                                                                                                                                                                                                                                                                                                                                                                                                                                                                                                                                                                                                                                                                                                                                                                                                                                                                                                                                                                                                                                                                                                                                                                                                                                                                                                                                                                                                                                                                                                                                                                                                                                                                                                |                                                                                                   |                                                                                                |                                             |                            |                                              |                                                                                                                                                                                                                                                                                                                                                                                                                                                                                                                                                                                                                                                                                                                                                                                                                                                                                                                                                                                                                                                                                                                                                                                                                                                                                                                                                                                                                                                                                                                                                                                                                                                                                                                                                                                                                                                                                                                                                                                                                                                                                                                                                                                                                                                                                                                                                                                                                                                                                                                                                                                                                      |        |
| PART NO.   | VOLTAGE<br>KEY POS. | DIM X | PCB THINKESS<br>DIM Y (mm) | PLATING OPTION                             |                                                                                                                                                                                                                                                                                                                                                                                                                                                                                                                                                                                                                                                                                                                                                                                                                                                                                                                                                                                                                                                                                                                                                                                                                                                                                                                                                                                                                                                                                                                                                                                                                                                                                                                                                                                                                                                                                                                                                                                                                                                                                                                                |                                                                                                   |                                                                                                |                                             | OUSING<br>OLOUR            | LATCH<br>COLOUR                              | PRODUCT SPEC                                                                                                                                                                                                                                                                                                                                                                                                                                                                                                                                                                                                                                                                                                                                                                                                                                                                                                                                                                                                                                                                                                                                                                                                                                                                                                                                                                                                                                                                                                                                                                                                                                                                                                                                                                                                                                                                                                                                                                                                                                                                                                                                                                                                                                                                                                                                                                                                                                                                                                                                                                                                         |        |
| 78156-0001 | CENTER (1.5)        | 3.94  | 1.57 - 3.18                |                                            |                                                                                                                                                                                                                                                                                                                                                                                                                                                                                                                                                                                                                                                                                                                                                                                                                                                                                                                                                                                                                                                                                                                                                                                                                                                                                                                                                                                                                                                                                                                                                                                                                                                                                                                                                                                                                                                                                                                                                                                                                                                                                                                                |                                                                                                   |                                                                                                | E                                           | BLACK                      | BLACK                                        |                                                                                                                                                                                                                                                                                                                                                                                                                                                                                                                                                                                                                                                                                                                                                                                                                                                                                                                                                                                                                                                                                                                                                                                                                                                                                                                                                                                                                                                                                                                                                                                                                                                                                                                                                                                                                                                                                                                                                                                                                                                                                                                                                                                                                                                                                                                                                                                                                                                                                                                                                                                                                      |        |
| 78156-0003 |                     | 3.94  | 1.57 - 3.18                | 2.54 MICRO                                 | METER/ 100 MICRO                                                                                                                                                                                                                                                                                                                                                                                                                                                                                                                                                                                                                                                                                                                                                                                                                                                                                                                                                                                                                                                                                                                                                                                                                                                                                                                                                                                                                                                                                                                                                                                                                                                                                                                                                                                                                                                                                                                                                                                                                                                                                                               | ICH MIN. GOLD ON CONTACT<br>NCH MIN. PURE TIN (MATTE) ON SOLDERTAILS<br>CH MIN. NICKEL UNDERPLATE |                                                                                                |                                             | NATURAL<br>(IVORY)         | NATURAL<br>(IVORY)                           | PS-78156-001                                                                                                                                                                                                                                                                                                                                                                                                                                                                                                                                                                                                                                                                                                                                                                                                                                                                                                                                                                                                                                                                                                                                                                                                                                                                                                                                                                                                                                                                                                                                                                                                                                                                                                                                                                                                                                                                                                                                                                                                                                                                                                                                                                                                                                                                                                                                                                                                                                                                                                                                                                                                         |        |
| 78156-0005 |                     | 3.94  | 1.57 - 3.18                |                                            |                                                                                                                                                                                                                                                                                                                                                                                                                                                                                                                                                                                                                                                                                                                                                                                                                                                                                                                                                                                                                                                                                                                                                                                                                                                                                                                                                                                                                                                                                                                                                                                                                                                                                                                                                                                                                                                                                                                                                                                                                                                                                                                                |                                                                                                   |                                                                                                | E                                           | BLACK                      | NATURAL<br>(IVORY)                           |                                                                                                                                                                                                                                                                                                                                                                                                                                                                                                                                                                                                                                                                                                                                                                                                                                                                                                                                                                                                                                                                                                                                                                                                                                                                                                                                                                                                                                                                                                                                                                                                                                                                                                                                                                                                                                                                                                                                                                                                                                                                                                                                                                                                                                                                                                                                                                                                                                                                                                                                                                                                                      |        |
| 78156-0102 |                     | 3.94  | 1.57 - 3.18                | 2.54 MICRO                                 | METER/ 100 MICRO                                                                                                                                                                                                                                                                                                                                                                                                                                                                                                                                                                                                                                                                                                                                                                                                                                                                                                                                                                                                                                                                                                                                                                                                                                                                                                                                                                                                                                                                                                                                                                                                                                                                                                                                                                                                                                                                                                                                                                                                                                                                                                               | NCH MIN. GOLD ON CO<br>INCH MIN. PURE TIN (I<br>NCH MIN. NICKEL UNDE                              | MATTE) ON SOLDER                                                                               | DIALIC                                      | ATURAL<br>(IVORY)          | NATURAL<br>(IVORY)                           | PS-78156-002                                                                                                                                                                                                                                                                                                                                                                                                                                                                                                                                                                                                                                                                                                                                                                                                                                                                                                                                                                                                                                                                                                                                                                                                                                                                                                                                                                                                                                                                                                                                                                                                                                                                                                                                                                                                                                                                                                                                                                                                                                                                                                                                                                                                                                                                                                                                                                                                                                                                                                                                                                                                         |        |
|            |                     |       |                            |                                            | QUALITY SWING                                                                                                                                                                                                                                                                                                                                                                                                                                                                                                                                                                                                                                                                                                                                                                                                                                                                                                                                                                                                                                                                                                                                                                                                                                                                                                                                                                                                                                                                                                                                                                                                                                                                                                                                                                                                                                                                                                                                                                                                                                                                                                                  | GENERAL TOLERA                                                                                    |                                                                                                | NSION STYLE                                 | SCALE<br>NTS               |                                              |                                                                                                                                                                                                                                                                                                                                                                                                                                                                                                                                                                                                                                                                                                                                                                                                                                                                                                                                                                                                                                                                                                                                                                                                                                                                                                                                                                                                                                                                                                                                                                                                                                                                                                                                                                                                                                                                                                                                                                                                                                                                                                                                                                                                                                                                                                                                                                                                                                                                                                                                                                                                                      | JIRD . |
|            |                     |       |                            | REVISED<br>EC NO: S2009-0916<br>DIRWINITRE | CHYCL:GTAN 2009/06/788 | mm 4 PLACES ± ± 3 PLACES ± ± 2 PLACES ± 0.2 ±                                                     | INCH DRAWN BY DWLEE01 CHECKED BY YTYANG01 APPROVED E 1 • SHLENI MATERIAL NI LICABLE SIZE TABLE | DATE 2007/05/ DATE 2007/07/ DATE 2007/07/ O | /07 /06 /06 molex DOCUMENT | DDR3 D<br>240 CKT<br>MOLEX<br>T NO.<br>SD-78 | NIC POPPI<br>IMM, 1.00MM<br>IS, VERTICAL<br>INCORPOR<br>INCORPORIETA<br>INCORPORIETA<br>INCORPORIETA<br>INCORPORIETA<br>INCORPORIETA<br>INCORPORIETA<br>INCORPORIETA<br>INCORPORIETA<br>INCORPORIETA<br>INCORPORIETA<br>INCORPORIETA<br>INCORPORIETA<br>INCORPORIETA<br>INCORPORIETA<br>INCORPORIETA<br>INCORPORIETA<br>INCORPORIETA<br>INCORPORIETA<br>INCORPORIETA<br>INCORPORIETA<br>INCORPORIETA<br>INCORPORIETA<br>INCORPORIETA<br>INCORPORIETA<br>INCORPORIETA<br>INCORPORIETA<br>INCORPORIETA<br>INCORPORIETA<br>INCORPORIETA<br>INCORPORIETA<br>INCORPORIETA<br>INCORPORIETA<br>INCORPORIETA<br>INCORPORIETA<br>INCORPORIETA<br>INCORPORIETA<br>INCORPORIETA<br>INCORPORIETA<br>INCORPORIETA<br>INCORPORIETA<br>INCORPORIETA<br>INCORPORIETA<br>INCORPORIETA<br>INCORPORIETA<br>INCORPORIETA<br>INCORPORIETA<br>INCORPORIETA<br>INCORPORIETA<br>INCORPORIETA<br>INCORPORIETA<br>INCORPORIETA<br>INCORPORIETA<br>INCORPORIETA<br>INCORPORIETA<br>INCORPORIETA<br>INCORPORIETA<br>INCORPORIETA<br>INCORPORIETA<br>INCORPORIETA<br>INCORPORIETA<br>INCORPORIETA<br>INCORPORIETA<br>INCORPORIETA<br>INCORPORIETA<br>INCORPORIETA<br>INCORPORIETA<br>INCORPORIETA<br>INCORPORIETA<br>INCORPORIETA<br>INCORPORIETA<br>INCORPORIETA<br>INCORPORIETA<br>INCORPORIETA<br>INCORPORIETA<br>INCORPORIETA<br>INCORPORIETA<br>INCORPORIETA<br>INCORPORIETA<br>INCORPORIETA<br>INCORPORIETA<br>INCORPORIETA<br>INCORPORIETA<br>INCORPORIETA<br>INCORPORIETA<br>INCORPORIETA<br>INCORPORIETA<br>INCORPORIETA<br>INCORPORIETA<br>INCORPORIETA<br>INCORPORIETA<br>INCORPORIETA<br>INCORPORIETA<br>INCORPORIETA<br>INCORPORIETA<br>INCORPORIETA<br>INCORPORIETA<br>INCORPORIETA<br>INCORPORIETA<br>INCORPORIETA<br>INCORPORIETA<br>INCORPORIETA<br>INCORPORIETA<br>INCORPORIETA<br>INCORPORIETA<br>INCORPORIETA<br>INCORPORIETA<br>INCORPORIETA<br>INCORPORIETA<br>INCORPORIETA<br>INCORPORIETA<br>INCORPORIETA<br>INCORPORIETA<br>INCORPORIETA<br>INCORPORIETA<br>INCORPORIETA<br>INCORPORIETA<br>INCORPORIETA<br>INCORPORIETA<br>INCORPORIETA<br>INCORPORIETA<br>INCORPORIETA<br>INCORPORIETA<br>INCORPORIETA<br>INCORPORIETA<br>INCORPORIETA<br>INCORPORIETA<br>INCORPORIETA<br>INCORPORIETA<br>INCORPORIETA<br>INCORPORIETA<br>INCORPORIETA<br>INCORPORIETA<br>INCORPORIETA<br>INCORPORIETA<br>INCORPORIETA<br>INCORPORIETA<br>INCORPORIETA<br>INCORPORIETA<br>INCORPORIETA<br>INCORPORIETA<br>INCORPORIETA<br>INCORPORIETA<br>INCORPORIETA<br>INCORPORIETA<br>INCORPORIETA<br>INCORPORIETA<br>INCORPORIETA<br>INCORPORIETA<br>INCORPORIETA<br>INCORPORIETA<br>INCORPORIETA<br>INCORPORIETA<br>INCORPORIETA<br>INCORPORIETA | ATE    |