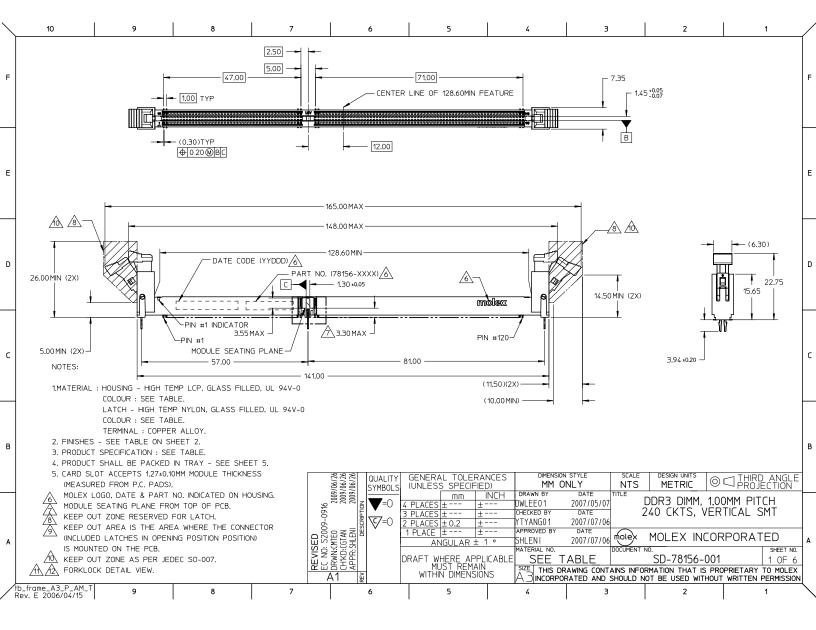

| 10         | 9                   |       | 8                          | 7                                          | 6                                                                                                                                                                                                                                                                                                                                                                                                                                                                                                                                                                                                                                                                                                                                                                                                                                                                                                                                                                                                                                                                                                                                                                                                                                                                                                                                                                                                                                                                                                                                                                                                                                                                                                                                                                                                                                                                                                                                                                                                                                                                                                                              | 5                                                                                                 | 4                                                                                              |                                             | 3                          |                                              | 2                                                                                                                                                                                                                                                                                                                                                                                                                                                                                                                                                                                                                                                                                                                                                                                                                                                                                                                                                                                                                                                                                                                                                                                                                                                                                                                                                                                                                                                                                                                                                                                                                                                                                                                                                                                                                                                                                                                                                                                                                                                                                                                                                                                                                                                                                                                                                                                                                                                                                                                                                                                                                    |        |
|------------|---------------------|-------|----------------------------|--------------------------------------------|--------------------------------------------------------------------------------------------------------------------------------------------------------------------------------------------------------------------------------------------------------------------------------------------------------------------------------------------------------------------------------------------------------------------------------------------------------------------------------------------------------------------------------------------------------------------------------------------------------------------------------------------------------------------------------------------------------------------------------------------------------------------------------------------------------------------------------------------------------------------------------------------------------------------------------------------------------------------------------------------------------------------------------------------------------------------------------------------------------------------------------------------------------------------------------------------------------------------------------------------------------------------------------------------------------------------------------------------------------------------------------------------------------------------------------------------------------------------------------------------------------------------------------------------------------------------------------------------------------------------------------------------------------------------------------------------------------------------------------------------------------------------------------------------------------------------------------------------------------------------------------------------------------------------------------------------------------------------------------------------------------------------------------------------------------------------------------------------------------------------------------|---------------------------------------------------------------------------------------------------|------------------------------------------------------------------------------------------------|---------------------------------------------|----------------------------|----------------------------------------------|----------------------------------------------------------------------------------------------------------------------------------------------------------------------------------------------------------------------------------------------------------------------------------------------------------------------------------------------------------------------------------------------------------------------------------------------------------------------------------------------------------------------------------------------------------------------------------------------------------------------------------------------------------------------------------------------------------------------------------------------------------------------------------------------------------------------------------------------------------------------------------------------------------------------------------------------------------------------------------------------------------------------------------------------------------------------------------------------------------------------------------------------------------------------------------------------------------------------------------------------------------------------------------------------------------------------------------------------------------------------------------------------------------------------------------------------------------------------------------------------------------------------------------------------------------------------------------------------------------------------------------------------------------------------------------------------------------------------------------------------------------------------------------------------------------------------------------------------------------------------------------------------------------------------------------------------------------------------------------------------------------------------------------------------------------------------------------------------------------------------------------------------------------------------------------------------------------------------------------------------------------------------------------------------------------------------------------------------------------------------------------------------------------------------------------------------------------------------------------------------------------------------------------------------------------------------------------------------------------------------|--------|
|            |                     |       |                            |                                            |                                                                                                                                                                                                                                                                                                                                                                                                                                                                                                                                                                                                                                                                                                                                                                                                                                                                                                                                                                                                                                                                                                                                                                                                                                                                                                                                                                                                                                                                                                                                                                                                                                                                                                                                                                                                                                                                                                                                                                                                                                                                                                                                |                                                                                                   |                                                                                                |                                             |                            |                                              |                                                                                                                                                                                                                                                                                                                                                                                                                                                                                                                                                                                                                                                                                                                                                                                                                                                                                                                                                                                                                                                                                                                                                                                                                                                                                                                                                                                                                                                                                                                                                                                                                                                                                                                                                                                                                                                                                                                                                                                                                                                                                                                                                                                                                                                                                                                                                                                                                                                                                                                                                                                                                      |        |
| PART NO.   | VOLTAGE<br>KEY POS. | DIM X | PCB THINKESS<br>DIM Y (mm) | PLATING OPTION                             |                                                                                                                                                                                                                                                                                                                                                                                                                                                                                                                                                                                                                                                                                                                                                                                                                                                                                                                                                                                                                                                                                                                                                                                                                                                                                                                                                                                                                                                                                                                                                                                                                                                                                                                                                                                                                                                                                                                                                                                                                                                                                                                                |                                                                                                   |                                                                                                |                                             | OUSING<br>OLOUR            | LATCH<br>COLOUR                              | PRODUCT SPEC                                                                                                                                                                                                                                                                                                                                                                                                                                                                                                                                                                                                                                                                                                                                                                                                                                                                                                                                                                                                                                                                                                                                                                                                                                                                                                                                                                                                                                                                                                                                                                                                                                                                                                                                                                                                                                                                                                                                                                                                                                                                                                                                                                                                                                                                                                                                                                                                                                                                                                                                                                                                         |        |
| 78156-0001 | CENTER (1.5)        | 3.94  | 1.57 - 3.18                |                                            |                                                                                                                                                                                                                                                                                                                                                                                                                                                                                                                                                                                                                                                                                                                                                                                                                                                                                                                                                                                                                                                                                                                                                                                                                                                                                                                                                                                                                                                                                                                                                                                                                                                                                                                                                                                                                                                                                                                                                                                                                                                                                                                                |                                                                                                   |                                                                                                | E                                           | BLACK                      | BLACK                                        |                                                                                                                                                                                                                                                                                                                                                                                                                                                                                                                                                                                                                                                                                                                                                                                                                                                                                                                                                                                                                                                                                                                                                                                                                                                                                                                                                                                                                                                                                                                                                                                                                                                                                                                                                                                                                                                                                                                                                                                                                                                                                                                                                                                                                                                                                                                                                                                                                                                                                                                                                                                                                      |        |
| 78156-0003 |                     | 3.94  | 1.57 - 3.18                | 2.54 MICRO                                 | METER/ 100 MICRO                                                                                                                                                                                                                                                                                                                                                                                                                                                                                                                                                                                                                                                                                                                                                                                                                                                                                                                                                                                                                                                                                                                                                                                                                                                                                                                                                                                                                                                                                                                                                                                                                                                                                                                                                                                                                                                                                                                                                                                                                                                                                                               | ICH MIN. GOLD ON CONTACT<br>NCH MIN. PURE TIN (MATTE) ON SOLDERTAILS<br>CH MIN. NICKEL UNDERPLATE |                                                                                                |                                             | NATURAL<br>(IVORY)         | NATURAL<br>(IVORY)                           | PS-78156-001                                                                                                                                                                                                                                                                                                                                                                                                                                                                                                                                                                                                                                                                                                                                                                                                                                                                                                                                                                                                                                                                                                                                                                                                                                                                                                                                                                                                                                                                                                                                                                                                                                                                                                                                                                                                                                                                                                                                                                                                                                                                                                                                                                                                                                                                                                                                                                                                                                                                                                                                                                                                         |        |
| 78156-0005 |                     | 3.94  | 1.57 - 3.18                |                                            |                                                                                                                                                                                                                                                                                                                                                                                                                                                                                                                                                                                                                                                                                                                                                                                                                                                                                                                                                                                                                                                                                                                                                                                                                                                                                                                                                                                                                                                                                                                                                                                                                                                                                                                                                                                                                                                                                                                                                                                                                                                                                                                                |                                                                                                   |                                                                                                | E                                           | BLACK                      | NATURAL<br>(IVORY)                           |                                                                                                                                                                                                                                                                                                                                                                                                                                                                                                                                                                                                                                                                                                                                                                                                                                                                                                                                                                                                                                                                                                                                                                                                                                                                                                                                                                                                                                                                                                                                                                                                                                                                                                                                                                                                                                                                                                                                                                                                                                                                                                                                                                                                                                                                                                                                                                                                                                                                                                                                                                                                                      |        |
| 78156-0102 |                     | 3.94  | 1.57 - 3.18                | 2.54 MICRO                                 | METER/ 100 MICRO                                                                                                                                                                                                                                                                                                                                                                                                                                                                                                                                                                                                                                                                                                                                                                                                                                                                                                                                                                                                                                                                                                                                                                                                                                                                                                                                                                                                                                                                                                                                                                                                                                                                                                                                                                                                                                                                                                                                                                                                                                                                                                               | NCH MIN. GOLD ON CO<br>INCH MIN. PURE TIN (I<br>NCH MIN. NICKEL UNDE                              | MATTE) ON SOLDER                                                                               | DIALIC                                      | ATURAL<br>(IVORY)          | NATURAL<br>(IVORY)                           | PS-78156-002                                                                                                                                                                                                                                                                                                                                                                                                                                                                                                                                                                                                                                                                                                                                                                                                                                                                                                                                                                                                                                                                                                                                                                                                                                                                                                                                                                                                                                                                                                                                                                                                                                                                                                                                                                                                                                                                                                                                                                                                                                                                                                                                                                                                                                                                                                                                                                                                                                                                                                                                                                                                         |        |
|            |                     |       |                            |                                            | QUALITY SWING                                                                                                                                                                                                                                                                                                                                                                                                                                                                                                                                                                                                                                                                                                                                                                                                                                                                                                                                                                                                                                                                                                                                                                                                                                                                                                                                                                                                                                                                                                                                                                                                                                                                                                                                                                                                                                                                                                                                                                                                                                                                                                                  | GENERAL TOLERA                                                                                    |                                                                                                | NSION STYLE                                 | SCALE<br>NTS               |                                              |                                                                                                                                                                                                                                                                                                                                                                                                                                                                                                                                                                                                                                                                                                                                                                                                                                                                                                                                                                                                                                                                                                                                                                                                                                                                                                                                                                                                                                                                                                                                                                                                                                                                                                                                                                                                                                                                                                                                                                                                                                                                                                                                                                                                                                                                                                                                                                                                                                                                                                                                                                                                                      | JIRD . |
|            |                     |       |                            | REVISED<br>EC NO: S2009-0916<br>DIRWINITRE | CHYCL:GTAN 2009/06/788 | mm 4 PLACES ± ± 3 PLACES ± ± 2 PLACES ± 0.2 ±                                                     | INCH DRAWN BY DWLEE01 CHECKED BY YTYANG01 APPROVED E 1 • SHLENI MATERIAL NI LICABLE SIZE TABLE | DATE 2007/05/ DATE 2007/07/ DATE 2007/07/ O | /07 /06 /06 molex DOCUMENT | DDR3 D<br>240 CKT<br>MOLEX<br>T NO.<br>SD-78 | NIC POPPI<br>IMM, 1.00MM<br>IS, VERTICAL<br>INCORPOR<br>INCORPORIETA<br>INCORPORIETA<br>INCORPORIETA<br>INCORPORIETA<br>INCORPORIETA<br>INCORPORIETA<br>INCORPORIETA<br>INCORPORIETA<br>INCORPORIETA<br>INCORPORIETA<br>INCORPORIETA<br>INCORPORIETA<br>INCORPORIETA<br>INCORPORIETA<br>INCORPORIETA<br>INCORPORIETA<br>INCORPORIETA<br>INCORPORIETA<br>INCORPORIETA<br>INCORPORIETA<br>INCORPORIETA<br>INCORPORIETA<br>INCORPORIETA<br>INCORPORIETA<br>INCORPORIETA<br>INCORPORIETA<br>INCORPORIETA<br>INCORPORIETA<br>INCORPORIETA<br>INCORPORIETA<br>INCORPORIETA<br>INCORPORIETA<br>INCORPORIETA<br>INCORPORIETA<br>INCORPORIETA<br>INCORPORIETA<br>INCORPORIETA<br>INCORPORIETA<br>INCORPORIETA<br>INCORPORIETA<br>INCORPORIETA<br>INCORPORIETA<br>INCORPORIETA<br>INCORPORIETA<br>INCORPORIETA<br>INCORPORIETA<br>INCORPORIETA<br>INCORPORIETA<br>INCORPORIETA<br>INCORPORIETA<br>INCORPORIETA<br>INCORPORIETA<br>INCORPORIETA<br>INCORPORIETA<br>INCORPORIETA<br>INCORPORIETA<br>INCORPORIETA<br>INCORPORIETA<br>INCORPORIETA<br>INCORPORIETA<br>INCORPORIETA<br>INCORPORIETA<br>INCORPORIETA<br>INCORPORIETA<br>INCORPORIETA<br>INCORPORIETA<br>INCORPORIETA<br>INCORPORIETA<br>INCORPORIETA<br>INCORPORIETA<br>INCORPORIETA<br>INCORPORIETA<br>INCORPORIETA<br>INCORPORIETA<br>INCORPORIETA<br>INCORPORIETA<br>INCORPORIETA<br>INCORPORIETA<br>INCORPORIETA<br>INCORPORIETA<br>INCORPORIETA<br>INCORPORIETA<br>INCORPORIETA<br>INCORPORIETA<br>INCORPORIETA<br>INCORPORIETA<br>INCORPORIETA<br>INCORPORIETA<br>INCORPORIETA<br>INCORPORIETA<br>INCORPORIETA<br>INCORPORIETA<br>INCORPORIETA<br>INCORPORIETA<br>INCORPORIETA<br>INCORPORIETA<br>INCORPORIETA<br>INCORPORIETA<br>INCORPORIETA<br>INCORPORIETA<br>INCORPORIETA<br>INCORPORIETA<br>INCORPORIETA<br>INCORPORIETA<br>INCORPORIETA<br>INCORPORIETA<br>INCORPORIETA<br>INCORPORIETA<br>INCORPORIETA<br>INCORPORIETA<br>INCORPORIETA<br>INCORPORIETA<br>INCORPORIETA<br>INCORPORIETA<br>INCORPORIETA<br>INCORPORIETA<br>INCORPORIETA<br>INCORPORIETA<br>INCORPORIETA<br>INCORPORIETA<br>INCORPORIETA<br>INCORPORIETA<br>INCORPORIETA<br>INCORPORIETA<br>INCORPORIETA<br>INCORPORIETA<br>INCORPORIETA<br>INCORPORIETA<br>INCORPORIETA<br>INCORPORIETA<br>INCORPORIETA<br>INCORPORIETA<br>INCORPORIETA<br>INCORPORIETA<br>INCORPORIETA<br>INCORPORIETA<br>INCORPORIETA<br>INCORPORIETA<br>INCORPORIETA<br>INCORPORIETA<br>INCORPORIETA<br>INCORPORIETA<br>INCORPORIETA<br>INCORPORIETA<br>INCORPORIETA<br>INCORPORIETA<br>INCORPORIETA<br>INCORPORIETA<br>INCORPORIETA<br>INCORPORIETA<br>INCORPORIETA<br>INCORPORIETA<br>INCORPORIETA<br>INCORPORIETA | ATE    |