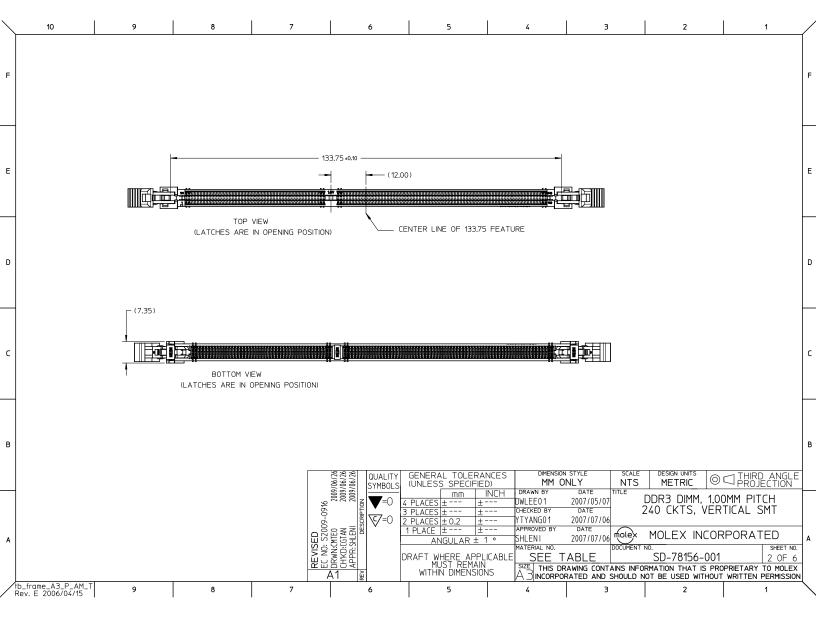

| 10         | 9                   |       | 8                          | 7                                          | 6                                                                                                                                                                                                                                                                                                                                                                                                                                                                                                                                                                                                                                                                                                                                                                                                                                                                                                                                                                                                                                                                                                                                                                                                                                                                                                                                                                                                                                                                                                                                                                                                                                                                                                                                                                                                                                                                                                                                                                                                                                                                                                                              | 5                                                                                                 | 4                                                                                              |                                             | 3                          |                                              | 2                                                                                                                                                                                                                                                                                                                                                                                                                                                                                                                                                                                                                                                                                                                                                                                                                                                                                                                                                                                                                                                                                                                                                                                                                                                                                                                                                                                                                                                                                                                                                                                                                                                                                                                                                                                                                                                                                                                                                                                                                                                                                                                                                                                                                                                                                                                                                                                                                                                                                                                                                                                                                    |        |
|------------|---------------------|-------|----------------------------|--------------------------------------------|--------------------------------------------------------------------------------------------------------------------------------------------------------------------------------------------------------------------------------------------------------------------------------------------------------------------------------------------------------------------------------------------------------------------------------------------------------------------------------------------------------------------------------------------------------------------------------------------------------------------------------------------------------------------------------------------------------------------------------------------------------------------------------------------------------------------------------------------------------------------------------------------------------------------------------------------------------------------------------------------------------------------------------------------------------------------------------------------------------------------------------------------------------------------------------------------------------------------------------------------------------------------------------------------------------------------------------------------------------------------------------------------------------------------------------------------------------------------------------------------------------------------------------------------------------------------------------------------------------------------------------------------------------------------------------------------------------------------------------------------------------------------------------------------------------------------------------------------------------------------------------------------------------------------------------------------------------------------------------------------------------------------------------------------------------------------------------------------------------------------------------|---------------------------------------------------------------------------------------------------|------------------------------------------------------------------------------------------------|---------------------------------------------|----------------------------|----------------------------------------------|----------------------------------------------------------------------------------------------------------------------------------------------------------------------------------------------------------------------------------------------------------------------------------------------------------------------------------------------------------------------------------------------------------------------------------------------------------------------------------------------------------------------------------------------------------------------------------------------------------------------------------------------------------------------------------------------------------------------------------------------------------------------------------------------------------------------------------------------------------------------------------------------------------------------------------------------------------------------------------------------------------------------------------------------------------------------------------------------------------------------------------------------------------------------------------------------------------------------------------------------------------------------------------------------------------------------------------------------------------------------------------------------------------------------------------------------------------------------------------------------------------------------------------------------------------------------------------------------------------------------------------------------------------------------------------------------------------------------------------------------------------------------------------------------------------------------------------------------------------------------------------------------------------------------------------------------------------------------------------------------------------------------------------------------------------------------------------------------------------------------------------------------------------------------------------------------------------------------------------------------------------------------------------------------------------------------------------------------------------------------------------------------------------------------------------------------------------------------------------------------------------------------------------------------------------------------------------------------------------------------|--------|
|            |                     |       |                            |                                            |                                                                                                                                                                                                                                                                                                                                                                                                                                                                                                                                                                                                                                                                                                                                                                                                                                                                                                                                                                                                                                                                                                                                                                                                                                                                                                                                                                                                                                                                                                                                                                                                                                                                                                                                                                                                                                                                                                                                                                                                                                                                                                                                |                                                                                                   |                                                                                                |                                             |                            |                                              |                                                                                                                                                                                                                                                                                                                                                                                                                                                                                                                                                                                                                                                                                                                                                                                                                                                                                                                                                                                                                                                                                                                                                                                                                                                                                                                                                                                                                                                                                                                                                                                                                                                                                                                                                                                                                                                                                                                                                                                                                                                                                                                                                                                                                                                                                                                                                                                                                                                                                                                                                                                                                      |        |
| PART NO.   | VOLTAGE<br>KEY POS. | DIM X | PCB THINKESS<br>DIM Y (mm) | PLATING OPTION                             |                                                                                                                                                                                                                                                                                                                                                                                                                                                                                                                                                                                                                                                                                                                                                                                                                                                                                                                                                                                                                                                                                                                                                                                                                                                                                                                                                                                                                                                                                                                                                                                                                                                                                                                                                                                                                                                                                                                                                                                                                                                                                                                                |                                                                                                   |                                                                                                |                                             | OUSING<br>OLOUR            | LATCH<br>COLOUR                              | PRODUCT SPEC                                                                                                                                                                                                                                                                                                                                                                                                                                                                                                                                                                                                                                                                                                                                                                                                                                                                                                                                                                                                                                                                                                                                                                                                                                                                                                                                                                                                                                                                                                                                                                                                                                                                                                                                                                                                                                                                                                                                                                                                                                                                                                                                                                                                                                                                                                                                                                                                                                                                                                                                                                                                         |        |
| 78156-0001 | CENTER (1.5)        | 3.94  | 1.57 - 3.18                |                                            |                                                                                                                                                                                                                                                                                                                                                                                                                                                                                                                                                                                                                                                                                                                                                                                                                                                                                                                                                                                                                                                                                                                                                                                                                                                                                                                                                                                                                                                                                                                                                                                                                                                                                                                                                                                                                                                                                                                                                                                                                                                                                                                                |                                                                                                   |                                                                                                | E                                           | BLACK                      | BLACK                                        |                                                                                                                                                                                                                                                                                                                                                                                                                                                                                                                                                                                                                                                                                                                                                                                                                                                                                                                                                                                                                                                                                                                                                                                                                                                                                                                                                                                                                                                                                                                                                                                                                                                                                                                                                                                                                                                                                                                                                                                                                                                                                                                                                                                                                                                                                                                                                                                                                                                                                                                                                                                                                      |        |
| 78156-0003 |                     | 3.94  | 1.57 - 3.18                | 2.54 MICRO                                 | METER/ 100 MICRO                                                                                                                                                                                                                                                                                                                                                                                                                                                                                                                                                                                                                                                                                                                                                                                                                                                                                                                                                                                                                                                                                                                                                                                                                                                                                                                                                                                                                                                                                                                                                                                                                                                                                                                                                                                                                                                                                                                                                                                                                                                                                                               | ICH MIN. GOLD ON CONTACT<br>NCH MIN. PURE TIN (MATTE) ON SOLDERTAILS<br>CH MIN. NICKEL UNDERPLATE |                                                                                                |                                             | NATURAL<br>(IVORY)         | NATURAL<br>(IVORY)                           | PS-78156-001                                                                                                                                                                                                                                                                                                                                                                                                                                                                                                                                                                                                                                                                                                                                                                                                                                                                                                                                                                                                                                                                                                                                                                                                                                                                                                                                                                                                                                                                                                                                                                                                                                                                                                                                                                                                                                                                                                                                                                                                                                                                                                                                                                                                                                                                                                                                                                                                                                                                                                                                                                                                         |        |
| 78156-0005 |                     | 3.94  | 1.57 - 3.18                |                                            |                                                                                                                                                                                                                                                                                                                                                                                                                                                                                                                                                                                                                                                                                                                                                                                                                                                                                                                                                                                                                                                                                                                                                                                                                                                                                                                                                                                                                                                                                                                                                                                                                                                                                                                                                                                                                                                                                                                                                                                                                                                                                                                                |                                                                                                   |                                                                                                | E                                           | BLACK                      | NATURAL<br>(IVORY)                           |                                                                                                                                                                                                                                                                                                                                                                                                                                                                                                                                                                                                                                                                                                                                                                                                                                                                                                                                                                                                                                                                                                                                                                                                                                                                                                                                                                                                                                                                                                                                                                                                                                                                                                                                                                                                                                                                                                                                                                                                                                                                                                                                                                                                                                                                                                                                                                                                                                                                                                                                                                                                                      |        |
| 78156-0102 |                     | 3.94  | 1.57 - 3.18                | 2.54 MICRO                                 | METER/ 100 MICRO                                                                                                                                                                                                                                                                                                                                                                                                                                                                                                                                                                                                                                                                                                                                                                                                                                                                                                                                                                                                                                                                                                                                                                                                                                                                                                                                                                                                                                                                                                                                                                                                                                                                                                                                                                                                                                                                                                                                                                                                                                                                                                               | NCH MIN. GOLD ON CO<br>INCH MIN. PURE TIN (I<br>NCH MIN. NICKEL UNDE                              | MATTE) ON SOLDER                                                                               | DIALIC                                      | ATURAL<br>(IVORY)          | NATURAL<br>(IVORY)                           | PS-78156-002                                                                                                                                                                                                                                                                                                                                                                                                                                                                                                                                                                                                                                                                                                                                                                                                                                                                                                                                                                                                                                                                                                                                                                                                                                                                                                                                                                                                                                                                                                                                                                                                                                                                                                                                                                                                                                                                                                                                                                                                                                                                                                                                                                                                                                                                                                                                                                                                                                                                                                                                                                                                         |        |
|            |                     |       |                            |                                            | QUALITY SWING                                                                                                                                                                                                                                                                                                                                                                                                                                                                                                                                                                                                                                                                                                                                                                                                                                                                                                                                                                                                                                                                                                                                                                                                                                                                                                                                                                                                                                                                                                                                                                                                                                                                                                                                                                                                                                                                                                                                                                                                                                                                                                                  | GENERAL TOLERA                                                                                    |                                                                                                | NSION STYLE                                 | SCALE<br>NTS               |                                              |                                                                                                                                                                                                                                                                                                                                                                                                                                                                                                                                                                                                                                                                                                                                                                                                                                                                                                                                                                                                                                                                                                                                                                                                                                                                                                                                                                                                                                                                                                                                                                                                                                                                                                                                                                                                                                                                                                                                                                                                                                                                                                                                                                                                                                                                                                                                                                                                                                                                                                                                                                                                                      | JIRD . |
|            |                     |       |                            | REVISED<br>EC NO: S2009-0916<br>DIRWINITRE | CHYCL:GTAN 2009/06/788 | mm 4 PLACES ± ± 3 PLACES ± ± 2 PLACES ± 0.2 ±                                                     | INCH DRAWN BY DWLEE01 CHECKED BY YTYANG01 APPROVED E 1 • SHLENI MATERIAL NI LICABLE SIZE TABLE | DATE 2007/05/ DATE 2007/07/ DATE 2007/07/ O | /07 /06 /06 molex DOCUMENT | DDR3 D<br>240 CKT<br>MOLEX<br>T NO.<br>SD-78 | NIC POPPI<br>IMM, 1.00MM<br>IS, VERTICAL<br>INCORPOR<br>INCORPORIETA<br>INCORPORIETA<br>INCORPORIETA<br>INCORPORIETA<br>INCORPORIETA<br>INCORPORIETA<br>INCORPORIETA<br>INCORPORIETA<br>INCORPORIETA<br>INCORPORIETA<br>INCORPORIETA<br>INCORPORIETA<br>INCORPORIETA<br>INCORPORIETA<br>INCORPORIETA<br>INCORPORIETA<br>INCORPORIETA<br>INCORPORIETA<br>INCORPORIETA<br>INCORPORIETA<br>INCORPORIETA<br>INCORPORIETA<br>INCORPORIETA<br>INCORPORIETA<br>INCORPORIETA<br>INCORPORIETA<br>INCORPORIETA<br>INCORPORIETA<br>INCORPORIETA<br>INCORPORIETA<br>INCORPORIETA<br>INCORPORIETA<br>INCORPORIETA<br>INCORPORIETA<br>INCORPORIETA<br>INCORPORIETA<br>INCORPORIETA<br>INCORPORIETA<br>INCORPORIETA<br>INCORPORIETA<br>INCORPORIETA<br>INCORPORIETA<br>INCORPORIETA<br>INCORPORIETA<br>INCORPORIETA<br>INCORPORIETA<br>INCORPORIETA<br>INCORPORIETA<br>INCORPORIETA<br>INCORPORIETA<br>INCORPORIETA<br>INCORPORIETA<br>INCORPORIETA<br>INCORPORIETA<br>INCORPORIETA<br>INCORPORIETA<br>INCORPORIETA<br>INCORPORIETA<br>INCORPORIETA<br>INCORPORIETA<br>INCORPORIETA<br>INCORPORIETA<br>INCORPORIETA<br>INCORPORIETA<br>INCORPORIETA<br>INCORPORIETA<br>INCORPORIETA<br>INCORPORIETA<br>INCORPORIETA<br>INCORPORIETA<br>INCORPORIETA<br>INCORPORIETA<br>INCORPORIETA<br>INCORPORIETA<br>INCORPORIETA<br>INCORPORIETA<br>INCORPORIETA<br>INCORPORIETA<br>INCORPORIETA<br>INCORPORIETA<br>INCORPORIETA<br>INCORPORIETA<br>INCORPORIETA<br>INCORPORIETA<br>INCORPORIETA<br>INCORPORIETA<br>INCORPORIETA<br>INCORPORIETA<br>INCORPORIETA<br>INCORPORIETA<br>INCORPORIETA<br>INCORPORIETA<br>INCORPORIETA<br>INCORPORIETA<br>INCORPORIETA<br>INCORPORIETA<br>INCORPORIETA<br>INCORPORIETA<br>INCORPORIETA<br>INCORPORIETA<br>INCORPORIETA<br>INCORPORIETA<br>INCORPORIETA<br>INCORPORIETA<br>INCORPORIETA<br>INCORPORIETA<br>INCORPORIETA<br>INCORPORIETA<br>INCORPORIETA<br>INCORPORIETA<br>INCORPORIETA<br>INCORPORIETA<br>INCORPORIETA<br>INCORPORIETA<br>INCORPORIETA<br>INCORPORIETA<br>INCORPORIETA<br>INCORPORIETA<br>INCORPORIETA<br>INCORPORIETA<br>INCORPORIETA<br>INCORPORIETA<br>INCORPORIETA<br>INCORPORIETA<br>INCORPORIETA<br>INCORPORIETA<br>INCORPORIETA<br>INCORPORIETA<br>INCORPORIETA<br>INCORPORIETA<br>INCORPORIETA<br>INCORPORIETA<br>INCORPORIETA<br>INCORPORIETA<br>INCORPORIETA<br>INCORPORIETA<br>INCORPORIETA<br>INCORPORIETA<br>INCORPORIETA<br>INCORPORIETA<br>INCORPORIETA<br>INCORPORIETA<br>INCORPORIETA<br>INCORPORIETA<br>INCORPORIETA<br>INCORPORIETA<br>INCORPORIETA<br>INCORPORIETA<br>INCORPORIETA<br>INCORPORIETA<br>INCORPORIETA<br>INCORPORIETA<br>INCORPORIETA<br>INCORPORIETA | ATE    |