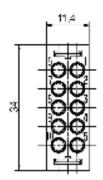

| Order No.        | 1862050000                 |
|------------------|----------------------------|
| Part designation | HDC CM 10 MC MR            |
| Version          | HDC insert, ConCept module |
| EAN              | 4032248425488              |
| Qtv.             | 10 pc(s).                  |

| Qty.                 | το ρο(ο).                                                                                                                                                                                                                                            |
|----------------------|------------------------------------------------------------------------------------------------------------------------------------------------------------------------------------------------------------------------------------------------------|
| Product notes        |                                                                                                                                                                                                                                                      |
| Note, ordering data  | Order contacts separately                                                                                                                                                                                                                            |
| Note, technical data | For conductor cross-sections =< 0.75 mm², you must use wire-end ferrules at the connection to the PE conductor. When used properly and as designated, the listed connectors may not be connected or disconnected if there is a live voltage or load! |
| Product description  | For conductor cross-sections =< 0.75 mm², you must use wire-end ferrules at the connection to the PE conductor.                                                                                                                                      |
| Note, accessories    | For additional accessories, refer to Accessories                                                                                                                                                                                                     |