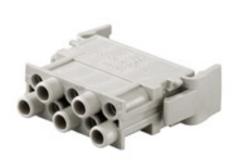

| Order No.        | 1862050000                 |
|------------------|----------------------------|
| Part designation | HDC CM 10 MC MR            |
| Version          | HDC insert, ConCept module |
| EAN              | 4032248425488              |
| Qtv.             | 10 pc(s).                  |

| Qty.                 | το ρο(ο).                                                                                                                                                                                                                                            |
|----------------------|------------------------------------------------------------------------------------------------------------------------------------------------------------------------------------------------------------------------------------------------------|
| Product notes        |                                                                                                                                                                                                                                                      |
| Note, ordering data  | Order contacts separately                                                                                                                                                                                                                            |
| Note, technical data | For conductor cross-sections =< 0.75 mm², you must use wire-end ferrules at the connection to the PE conductor. When used properly and as designated, the listed connectors may not be connected or disconnected if there is a live voltage or load! |
| Product description  | For conductor cross-sections =< 0.75 mm², you must use wire-end ferrules at the connection to the PE conductor.                                                                                                                                      |
| Note, accessories    | For additional accessories, refer to Accessories                                                                                                                                                                                                     |