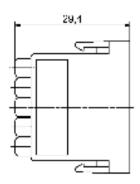

| Order No.        | 1862050000                 |
|------------------|----------------------------|
| Part designation | HDC CM 10 MC MR            |
| Version          | HDC insert, ConCept module |
| EAN              | 4032248425488              |
| Qtv.             | 10 pc(s).                  |

| Qty.                 | το ρο(ο).                                                                                                                                                                                                                                            |
|----------------------|------------------------------------------------------------------------------------------------------------------------------------------------------------------------------------------------------------------------------------------------------|
| Product notes        |                                                                                                                                                                                                                                                      |
| Note, ordering data  | Order contacts separately                                                                                                                                                                                                                            |
| Note, technical data | For conductor cross-sections =< 0.75 mm², you must use wire-end ferrules at the connection to the PE conductor. When used properly and as designated, the listed connectors may not be connected or disconnected if there is a live voltage or load! |
| Product description  | For conductor cross-sections =< 0.75 mm², you must use wire-end ferrules at the connection to the PE conductor.                                                                                                                                      |
| Note, accessories    | For additional accessories, refer to Accessories                                                                                                                                                                                                     |