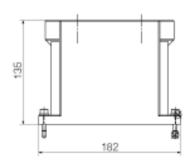

|--|

Order No. 1853310000

Part designation HDC HB 48 TEK TVS 1xM50G

Version HDC enclosures, BG: 12, IP 68, Plug, high, M 50

EAN 4032248387380

Qty. 1 pc(s).

Dimensions

Total length 167 mm
Width housing C 92 mm
Height of housing B 135 mm
Hole pitch length A2 0 mm
Cable entry M 50