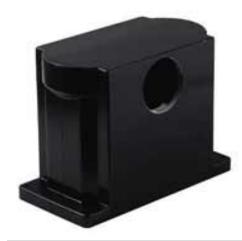

|--|

Order No. 1853310000

Part designation HDC HB 48 TEK TVS 1xM50G

Version HDC enclosures, BG: 12, IP 68, Plug, high, M 50

EAN 4032248387380

Qty. 1 pc(s).

Dimensions

Total length 167 mm
Width housing C 92 mm
Height of housing B 135 mm
Hole pitch length A2 0 mm
Cable entry M 50

General data

Protection class IP 68

Housing main material diecast aluminium

Colour black
Temperature, min. -40 °C
Temperature, max. 125 °C

Version

Type of housing
Cable entry

Plug Housing
w. threading

Number of cable entry on top 0 Number of cable entry sideways 1

Cover without cover without cover

Size 12
Design high
Upper part/Lower part/Cover Upper part
locking system M6 screw plug

Cable entry M 50