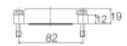

| 1826750000                            |
|---------------------------------------|
| HDC HB 6 IP68 EMVK MD                 |
| HDC enclosures, Size: 3, IP 68, Cover |
| 4032248330140                         |
| 1 pc(s).                              |
|                                       |
|                                       |
| 58 mm                                 |
| 43 mm                                 |
| 19 mm                                 |
| 0 mm                                  |
|                                       |
|                                       |
| IP 68                                 |
| diecast aluminium                     |
| black                                 |
| -40 °C                                |
| 125 °C                                |
|                                       |
|                                       |
| Cover for lower part of housing       |
| For bases (lower parts of housings)   |
| 3                                     |
| standard                              |
|                                       |