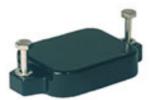

| 1826750000                            |
|---------------------------------------|
| HDC HB 6 IP68 EMVK MD                 |
| HDC enclosures, Size: 3, IP 68, Cover |
| 4032248330140                         |
| 1 pc(s).                              |
|                                       |
|                                       |
| 58 mm                                 |
| 43 mm                                 |
| 19 mm                                 |
| 0 mm                                  |
|                                       |
|                                       |
| IP 68                                 |
| diecast aluminium                     |
| black                                 |
| -40 °C                                |
| 125 °C                                |
|                                       |
|                                       |
| Cover for lower part of housing       |
| For bases (lower parts of housings)   |
| 3                                     |
| standard                              |
|                                       |