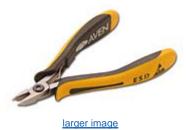

## Item # 10832R, Tip Cutter Subminature Carbon Steel

SMT Cutter extraordinarily small, fine cutting edges and fine tip. Often used under a microscope. Removes individual leads from fine pitch components. Razor Flush Cutting Edges