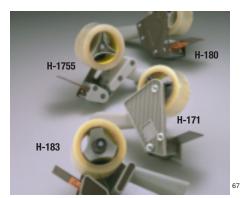

Scotch® Label Protection Dispensers Tabletop and portable dispensers designed specifically for 3M<sup>™</sup> Label Protection and Pouch Tapes.

S-63

70

Scotch® Definite Length Dispensers Dispensers that deliver a uniform length of 3M<sup>™</sup> Narrow Width Tape and Scotch<sup>®</sup> Filament Tapes every time quickly and easily.