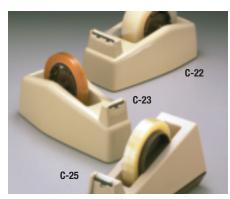

## **Product Information**

| Product  | Product Description                                                                                    | Product Recommendation                                                                   | Applications<br>Width                                    | Max. Tape |
|----------|--------------------------------------------------------------------------------------------------------|------------------------------------------------------------------------------------------|----------------------------------------------------------|-----------|
| C-22     | Heavy-duty tabletop manual pull and tear dispenser.<br>film, paper and filament tapes.                 | Cellophane, UPCV, acetate.                                                               | Sealing, holding, attaching and tabbing.                 | 2 in.     |
| C-23     | Heavy-duty tabletop manual pull and tear dispenser.<br>film, paper and filament tapes.                 | Cellophane, UPCV, acetate.                                                               | Sealing, holding, attaching and tabbing.                 | 1 in.     |
| C-25     | Heavy-duty tabletop manual pull and tear<br>dispenser with permanent core.                             | Film-backed and filament tapes.                                                          | Sealing, holding, attaching and tabbing.                 | 1 in.     |
| H-10     | Durable plastic tape dispenser.                                                                        | All high strength tapes.                                                                 | Box closing, bundling and reinforcing.                   | 24 mm     |
| H-12     | Features a hand break to add tension to the tape roll.                                                 | All high strength tapes.                                                                 | Box closing, bundling and reinforcing.                   | 24 mm     |
| H-38     | Stretchable tape dispenser.                                                                            | 8884 and 8886.                                                                           | Pallet stabilization and load containment.               | 38 mm     |
| H-120    | Durable metal hand dispenser.                                                                          | All high strength tapes.                                                                 | Box closing, bundling and reinforcing.                   | 24 mm     |
| H-122    | Lightweight, compact, hand-held dispenser.                                                             | All box sealing tapes.                                                                   | Box closing.                                             | 48 mm     |
| H-123    | Lightweight, compact metal, hand-held dispenser.                                                       | All box sealing tapes.                                                                   | Box closing.                                             | 72 mm     |
| H-128    | Heavy-duty durable metal hand dispenser.                                                               | 8959, 890, and others.                                                                   | Heavy duty box closing.                                  | 48 mm     |
| H-129    | Quick and easy one hand method for dispensing.                                                         | All box sealing tapes.                                                                   | "C" clip application on RSCs.                            | 48 mm     |
| H-130    | Tape dispenser with hand brake.                                                                        | All high strength tapes.                                                                 | Box closing, bundling and reinforcing.                   | 18 mm     |
| H-131    | Applies an "L" clip to tape with a one handed motion.                                                  | All filament tapes.                                                                      | Box closing.                                             | 18 mm     |
| H-133    | An economical dispenser that applies an "L" clip to tape with a one handed motion.                     | All filament tapes.                                                                      | Box closing.                                             | 18 mm     |
| H-171    | Lightweight, pistol grip, roll-on dispenser.                                                           | All box sealing tapes.                                                                   | Center seam sealing on RSCs                              | 48 mm     |
| H-180    | Hand-held, portable and easy to operate.                                                               | All box sealing tapes.                                                                   | Box closing.                                             | 48 mm     |
| H-183    | Hand-held dispenser features adjustable tape break.                                                    | All box sealing tapes.                                                                   | Center seam sealing on RSCs.                             | 72 mm     |
| H-190    | Pistol grip dispenser features pull apart design.                                                      | All box sealing tapes.                                                                   | Box closing.                                             | 48 mm     |
| H-192    | Tape tension can be controlled with tape roll brake.<br>High impact plastic construction.              | All box sealing tapes.                                                                   | Box closing.                                             | 48 mm     |
| H-320    | Ultra-light, economical plastic dispenser.                                                             | All box sealing tapes.                                                                   | Center seam sealing on RSCs and recouperage.             | 48 mm     |
| H-1755   | Hand-held, portable dispenser is easy to load and operate.                                             | All box sealing tapes.                                                                   | Center seam sealing on RSCs.                             | 48 mm     |
| M-82     | Definite length dispenser delivers 36mm to 384mm length of tape.                                       | All high strength tapes.                                                                 | Definite length for clean removal and box closing tapes. | 96 mm     |
| M-96     | Tabletop definite length dispenser —<br>dispenses tape in lengths of 3/4 in. to 5 in./stroke.          | Film-backed tape and filament tapes.                                                     | Sealing, holding, attaching and tabbing.                 | 1 in.     |
| M-707    | Label protection dispenser with auxiliary holder<br>and cutter for 3/4 in. roll of tape.               | Label protection tapes.                                                                  | Label protection.                                        | 4 in.     |
| M-717    | Pouch tape dispenser — portable, hand-held.                                                            | Pouch tape 825.                                                                          | Document attachment.                                     | 5 in.     |
| M-727    | Pouch tape dispenser — can be secured tabletop, wall mounted or remain portable.                       | Pouch tape, Scotch <sup>®</sup> Labelgard <sup>™</sup><br>brand tape, general use tapes. | Label protection and document attachment.                | 5 in.     |
| M-920    | Tabletop definite length dispenser — dispenses tape<br>in lengths of 1/2 in. to 4 in./stroke.          | Film-backed tape and filament tapes.                                                     | Sealing, holding, attaching and tabbing.                 | 1 in.     |
| P52/P52W | Mainline tabletop manual pull and tear dispenser with multiple roll capacity — P52W has weighted base. | Film-backed or paper tapes.                                                              | Sealing, holding, attaching and tabbing.                 | 2 in.     |
| P56/P56W | Mainline tabletop manual pull and tear dispenser with multiple roll capacity — P56W has weighted base. | Film-backed or paper tapes.                                                              | Sealing, holding, attaching and tabbing.                 | 6 in.     |
| P-400    | Bag sealer — applies tape in an adhesive to adhesive flag seal — includes bag trimmer.                 | Bag sealing tapes.                                                                       | Bag sealing.                                             | 0.375 in. |
| P-410    | Bag sealer — applies tape in an adhesive to adhesive flag seal.                                        | Bag sealing tapes.                                                                       | Bag sealing.                                             | 0.25 in.  |
| S-63     | Applies "L" clips of tape to a box as it's slid across the sealer's top surface.                       | All high strength tapes.                                                                 | Box closing.                                             | 15 mm     |
| S-634    | Applies "L" clips of tape to a box as it's slid across the sealer's top surface (industrial version).  | All high strength tapes.                                                                 | Box closing.                                             | 18 mm     |
| S-867    | Semi-automatic dispenser applies "L" clips to a wide variety of box shapes and sizes.                  | All filament tapes.                                                                      | Box closing.                                             | 36 mm     |