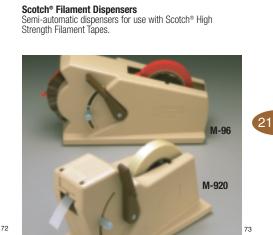

## **Product Information**

| Product  | Product Description                                                                                    | Product Recommendation                                                                   | Applications<br>Width                                    | Max. Tape |
|----------|--------------------------------------------------------------------------------------------------------|------------------------------------------------------------------------------------------|----------------------------------------------------------|-----------|
| C-22     | Heavy-duty tabletop manual pull and tear dispenser.<br>film, paper and filament tapes.                 | Cellophane, UPCV, acetate.                                                               | Sealing, holding, attaching and tabbing.                 | 2 in.     |
| C-23     | Heavy-duty tabletop manual pull and tear dispenser.<br>film, paper and filament tapes.                 | Cellophane, UPCV, acetate.                                                               | Sealing, holding, attaching and tabbing.                 | 1 in.     |
| C-25     | Heavy-duty tabletop manual pull and tear<br>dispenser with permanent core.                             | Film-backed and filament tapes.                                                          | Sealing, holding, attaching and tabbing.                 | 1 in.     |
| H-10     | Durable plastic tape dispenser.                                                                        | All high strength tapes.                                                                 | Box closing, bundling and reinforcing.                   | 24 mm     |
| H-12     | Features a hand break to add tension to the tape roll.                                                 | All high strength tapes.                                                                 | Box closing, bundling and reinforcing.                   | 24 mm     |
| H-38     | Stretchable tape dispenser.                                                                            | 8884 and 8886.                                                                           | Pallet stabilization and load containment.               | 38 mm     |
| H-120    | Durable metal hand dispenser.                                                                          | All high strength tapes.                                                                 | Box closing, bundling and reinforcing.                   | 24 mm     |
| H-122    | Lightweight, compact, hand-held dispenser.                                                             | All box sealing tapes.                                                                   | Box closing.                                             | 48 mm     |
| H-123    | Lightweight, compact metal, hand-held dispenser.                                                       | All box sealing tapes.                                                                   | Box closing.                                             | 72 mm     |
| H-128    | Heavy-duty durable metal hand dispenser.                                                               | 8959, 890, and others.                                                                   | Heavy duty box closing.                                  | 48 mm     |
| H-129    | Quick and easy one hand method for dispensing.                                                         | All box sealing tapes.                                                                   | "C" clip application on RSCs.                            | 48 mm     |
| H-130    | Tape dispenser with hand brake.                                                                        | All high strength tapes.                                                                 | Box closing, bundling and reinforcing.                   | 18 mm     |
| H-131    | Applies an "L" clip to tape with a one handed motion.                                                  | All filament tapes.                                                                      | Box closing.                                             | 18 mm     |
| H-133    | An economical dispenser that applies an "L" clip to tape with a one handed motion.                     | All filament tapes.                                                                      | Box closing.                                             | 18 mm     |
| H-171    | Lightweight, pistol grip, roll-on dispenser.                                                           | All box sealing tapes.                                                                   | Center seam sealing on RSCs                              | 48 mm     |
| H-180    | Hand-held, portable and easy to operate.                                                               | All box sealing tapes.                                                                   | Box closing.                                             | 48 mm     |
| H-183    | Hand-held dispenser features adjustable tape break.                                                    | All box sealing tapes.                                                                   | Center seam sealing on RSCs.                             | 72 mm     |
| H-190    | Pistol grip dispenser features pull apart design.                                                      | All box sealing tapes.                                                                   | Box closing.                                             | 48 mm     |
| H-192    | Tape tension can be controlled with tape roll brake.<br>High impact plastic construction.              | All box sealing tapes.                                                                   | Box closing.                                             | 48 mm     |
| H-320    | Ultra-light, economical plastic dispenser.                                                             | All box sealing tapes.                                                                   | Center seam sealing on RSCs and recouperage.             | 48 mm     |
| H-1755   | Hand-held, portable dispenser is easy to load and operate.                                             | All box sealing tapes.                                                                   | Center seam sealing on RSCs.                             | 48 mm     |
| M-82     | Definite length dispenser delivers 36mm to 384mm length of tape.                                       | All high strength tapes.                                                                 | Definite length for clean removal and box closing tapes. | 96 mm     |
| M-96     | Tabletop definite length dispenser —<br>dispenses tape in lengths of 3/4 in. to 5 in./stroke.          | Film-backed tape and filament tapes.                                                     | Sealing, holding, attaching and tabbing.                 | 1 in.     |
| M-707    | Label protection dispenser with auxiliary holder<br>and cutter for 3/4 in. roll of tape.               | Label protection tapes.                                                                  | Label protection.                                        | 4 in.     |
| M-717    | Pouch tape dispenser — portable, hand-held.                                                            | Pouch tape 825.                                                                          | Document attachment.                                     | 5 in.     |
| M-727    | Pouch tape dispenser — can be secured tabletop, wall mounted or remain portable.                       | Pouch tape, Scotch <sup>®</sup> Labelgard <sup>™</sup><br>brand tape, general use tapes. | Label protection and document attachment.                | 5 in.     |
| M-920    | Tabletop definite length dispenser — dispenses tape<br>in lengths of 1/2 in. to 4 in./stroke.          | Film-backed tape and filament tapes.                                                     | Sealing, holding, attaching and tabbing.                 | 1 in.     |
| P52/P52W | Mainline tabletop manual pull and tear dispenser with multiple roll capacity — P52W has weighted base. | Film-backed or paper tapes.                                                              | Sealing, holding, attaching and tabbing.                 | 2 in.     |
| P56/P56W | Mainline tabletop manual pull and tear dispenser with multiple roll capacity — P56W has weighted base. | Film-backed or paper tapes.                                                              | Sealing, holding, attaching and tabbing.                 | 6 in.     |
| P-400    | Bag sealer — applies tape in an adhesive to adhesive flag seal — includes bag trimmer.                 | Bag sealing tapes.                                                                       | Bag sealing.                                             | 0.375 in. |
| P-410    | Bag sealer — applies tape in an adhesive to adhesive flag seal.                                        | Bag sealing tapes.                                                                       | Bag sealing.                                             | 0.25 in.  |
| S-63     | Applies "L" clips of tape to a box as it's slid across the sealer's top surface.                       | All high strength tapes.                                                                 | Box closing.                                             | 15 mm     |
| S-634    | Applies "L" clips of tape to a box as it's slid across the sealer's top surface (industrial version).  | All high strength tapes.                                                                 | Box closing.                                             | 18 mm     |
| S-867    | Semi-automatic dispenser applies "L" clips to a wide variety of box shapes and sizes.                  | All filament tapes.                                                                      | Box closing.                                             | 36 mm     |