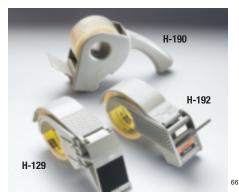

Scotch® Box Sealing Tape Dispensers Hand-held dispensers for use with specially formulated Scotch<sup>®</sup> Box Sealing Tapes.

H-131

Scotch® Box Sealing Tape Dispensers Hand-held dispensers for use with specially formulated Scotch<sup>®</sup> Box Sealing Tapes.