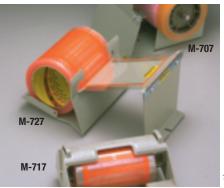

## **Product Information**

| Product  | Product Description                                                                                    | Product Recommendation                                                                   | Applications<br>Width                                    | Max. Tape |
|----------|--------------------------------------------------------------------------------------------------------|------------------------------------------------------------------------------------------|----------------------------------------------------------|-----------|
| C-22     | Heavy-duty tabletop manual pull and tear dispenser.<br>film, paper and filament tapes.                 | Cellophane, UPCV, acetate.                                                               | Sealing, holding, attaching and tabbing.                 | 2 in.     |
| C-23     | Heavy-duty tabletop manual pull and tear dispenser.<br>film, paper and filament tapes.                 | Cellophane, UPCV, acetate.                                                               | Sealing, holding, attaching and tabbing.                 | 1 in.     |
| C-25     | Heavy-duty tabletop manual pull and tear<br>dispenser with permanent core.                             | Film-backed and filament tapes.                                                          | Sealing, holding, attaching and tabbing.                 | 1 in.     |
| H-10     | Durable plastic tape dispenser.                                                                        | All high strength tapes.                                                                 | Box closing, bundling and reinforcing.                   | 24 mm     |
| H-12     | Features a hand break to add tension to the tape roll.                                                 | All high strength tapes.                                                                 | Box closing, bundling and reinforcing.                   | 24 mm     |
| H-38     | Stretchable tape dispenser.                                                                            | 8884 and 8886.                                                                           | Pallet stabilization and load containment.               | 38 mm     |
| H-120    | Durable metal hand dispenser.                                                                          | All high strength tapes.                                                                 | Box closing, bundling and reinforcing.                   | 24 mm     |
| H-122    | Lightweight, compact, hand-held dispenser.                                                             | All box sealing tapes.                                                                   | Box closing.                                             | 48 mm     |
| H-123    | Lightweight, compact metal, hand-held dispenser.                                                       | All box sealing tapes.                                                                   | Box closing.                                             | 72 mm     |
| H-128    | Heavy-duty durable metal hand dispenser.                                                               | 8959, 890, and others.                                                                   | Heavy duty box closing.                                  | 48 mm     |
| H-129    | Quick and easy one hand method for dispensing.                                                         | All box sealing tapes.                                                                   | "C" clip application on RSCs.                            | 48 mm     |
| H-130    | Tape dispenser with hand brake.                                                                        | All high strength tapes.                                                                 | Box closing, bundling and reinforcing.                   | 18 mm     |
| H-131    | Applies an "L" clip to tape with a one handed motion.                                                  | All filament tapes.                                                                      | Box closing.                                             | 18 mm     |
| H-133    | An economical dispenser that applies an "L" clip to tape with a one handed motion.                     | All filament tapes.                                                                      | Box closing.                                             | 18 mm     |
| H-171    | Lightweight, pistol grip, roll-on dispenser.                                                           | All box sealing tapes.                                                                   | Center seam sealing on RSCs                              | 48 mm     |
| H-180    | Hand-held, portable and easy to operate.                                                               | All box sealing tapes.                                                                   | Box closing.                                             | 48 mm     |
| H-183    | Hand-held dispenser features adjustable tape break.                                                    | All box sealing tapes.                                                                   | Center seam sealing on RSCs.                             | 72 mm     |
| H-190    | Pistol grip dispenser features pull apart design.                                                      | All box sealing tapes.                                                                   | Box closing.                                             | 48 mm     |
| H-192    | Tape tension can be controlled with tape roll brake.<br>High impact plastic construction.              | All box sealing tapes.                                                                   | Box closing.                                             | 48 mm     |
| H-320    | Ultra-light, economical plastic dispenser.                                                             | All box sealing tapes.                                                                   | Center seam sealing on RSCs and recouperage.             | 48 mm     |
| H-1755   | Hand-held, portable dispenser is easy to load and operate.                                             | All box sealing tapes.                                                                   | Center seam sealing on RSCs.                             | 48 mm     |
| M-82     | Definite length dispenser delivers 36mm to 384mm length of tape.                                       | All high strength tapes.                                                                 | Definite length for clean removal and box closing tapes. | 96 mm     |
| M-96     | Tabletop definite length dispenser —<br>dispenses tape in lengths of 3/4 in. to 5 in./stroke.          | Film-backed tape and filament tapes.                                                     | Sealing, holding, attaching and tabbing.                 | 1 in.     |
| M-707    | Label protection dispenser with auxiliary holder<br>and cutter for 3/4 in. roll of tape.               | Label protection tapes.                                                                  | Label protection.                                        | 4 in.     |
| M-717    | Pouch tape dispenser — portable, hand-held.                                                            | Pouch tape 825.                                                                          | Document attachment.                                     | 5 in.     |
| M-727    | Pouch tape dispenser — can be secured tabletop, wall mounted or remain portable.                       | Pouch tape, Scotch <sup>®</sup> Labelgard <sup>™</sup><br>brand tape, general use tapes. | Label protection and document attachment.                | 5 in.     |
| M-920    | Tabletop definite length dispenser — dispenses tape<br>in lengths of 1/2 in. to 4 in./stroke.          | Film-backed tape and filament tapes.                                                     | Sealing, holding, attaching and tabbing.                 | 1 in.     |
| P52/P52W | Mainline tabletop manual pull and tear dispenser with multiple roll capacity — P52W has weighted base. | Film-backed or paper tapes.                                                              | Sealing, holding, attaching and tabbing.                 | 2 in.     |
| P56/P56W | Mainline tabletop manual pull and tear dispenser with multiple roll capacity — P56W has weighted base. | Film-backed or paper tapes.                                                              | Sealing, holding, attaching and tabbing.                 | 6 in.     |
| P-400    | Bag sealer — applies tape in an adhesive to adhesive flag seal — includes bag trimmer.                 | Bag sealing tapes.                                                                       | Bag sealing.                                             | 0.375 in. |
| P-410    | Bag sealer — applies tape in an adhesive to adhesive flag seal.                                        | Bag sealing tapes.                                                                       | Bag sealing.                                             | 0.25 in.  |
| S-63     | Applies "L" clips of tape to a box as it's slid across the sealer's top surface.                       | All high strength tapes.                                                                 | Box closing.                                             | 15 mm     |
| S-634    | Applies "L" clips of tape to a box as it's slid across the sealer's top surface (industrial version).  | All high strength tapes.                                                                 | Box closing.                                             | 18 mm     |
| S-867    | Semi-automatic dispenser applies "L" clips to a wide variety of box shapes and sizes.                  | All filament tapes.                                                                      | Box closing.                                             | 36 mm     |