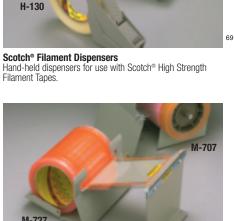

S-634

H-128

Scotch® Filament Dispensers Hand-held dispensers for use with Scotch® High Strength Filament Tapes

Scotch<sup>®</sup> Heavy-Duty Dispensers Manual heavy-duty dispensers for use with 3M<sup>™</sup> Narrow Width Film Tapes.