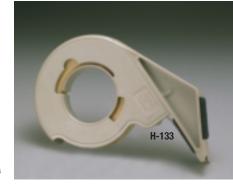

## **Product Information**

| Product  | Product Description                                                                                    | Product Recommendation                                                                   | Applications<br>Width                                    | Max. Tape |
|----------|--------------------------------------------------------------------------------------------------------|------------------------------------------------------------------------------------------|----------------------------------------------------------|-----------|
| C-22     | Heavy-duty tabletop manual pull and tear dispenser.<br>film, paper and filament tapes.                 | Cellophane, UPCV, acetate.                                                               | Sealing, holding, attaching and tabbing.                 | 2 in.     |
| C-23     | Heavy-duty tabletop manual pull and tear dispenser.<br>film, paper and filament tapes.                 | Cellophane, UPCV, acetate.                                                               | Sealing, holding, attaching and tabbing.                 | 1 in.     |
| C-25     | Heavy-duty tabletop manual pull and tear<br>dispenser with permanent core.                             | Film-backed and filament tapes.                                                          | Sealing, holding, attaching and tabbing.                 | 1 in.     |
| H-10     | Durable plastic tape dispenser.                                                                        | All high strength tapes.                                                                 | Box closing, bundling and reinforcing.                   | 24 mm     |
| H-12     | Features a hand break to add tension to the tape roll.                                                 | All high strength tapes.                                                                 | Box closing, bundling and reinforcing.                   | 24 mm     |
| H-38     | Stretchable tape dispenser.                                                                            | 8884 and 8886.                                                                           | Pallet stabilization and load containment.               | 38 mm     |
| H-120    | Durable metal hand dispenser.                                                                          | All high strength tapes.                                                                 | Box closing, bundling and reinforcing.                   | 24 mm     |
| H-122    | Lightweight, compact, hand-held dispenser.                                                             | All box sealing tapes.                                                                   | Box closing.                                             | 48 mm     |
| H-123    | Lightweight, compact metal, hand-held dispenser.                                                       | All box sealing tapes.                                                                   | Box closing.                                             | 72 mm     |
| H-128    | Heavy-duty durable metal hand dispenser.                                                               | 8959, 890, and others.                                                                   | Heavy duty box closing.                                  | 48 mm     |
| H-129    | Quick and easy one hand method for dispensing.                                                         | All box sealing tapes.                                                                   | "C" clip application on RSCs.                            | 48 mm     |
| H-130    | Tape dispenser with hand brake.                                                                        | All high strength tapes.                                                                 | Box closing, bundling and reinforcing.                   | 18 mm     |
| H-131    | Applies an "L" clip to tape with a one handed motion.                                                  | All filament tapes.                                                                      | Box closing.                                             | 18 mm     |
| H-133    | An economical dispenser that applies an "L" clip to tape with a one handed motion.                     | All filament tapes.                                                                      | Box closing.                                             | 18 mm     |
| H-171    | Lightweight, pistol grip, roll-on dispenser.                                                           | All box sealing tapes.                                                                   | Center seam sealing on RSCs                              | 48 mm     |
| H-180    | Hand-held, portable and easy to operate.                                                               | All box sealing tapes.                                                                   | Box closing.                                             | 48 mm     |
| H-183    | Hand-held dispenser features adjustable tape break.                                                    | All box sealing tapes.                                                                   | Center seam sealing on RSCs.                             | 72 mm     |
| H-190    | Pistol grip dispenser features pull apart design.                                                      | All box sealing tapes.                                                                   | Box closing.                                             | 48 mm     |
| H-192    | Tape tension can be controlled with tape roll brake.<br>High impact plastic construction.              | All box sealing tapes.                                                                   | Box closing.                                             | 48 mm     |
| H-320    | Ultra-light, economical plastic dispenser.                                                             | All box sealing tapes.                                                                   | Center seam sealing on RSCs and recouperage.             | 48 mm     |
| H-1755   | Hand-held, portable dispenser is easy to load and operate.                                             | All box sealing tapes.                                                                   | Center seam sealing on RSCs.                             | 48 mm     |
| M-82     | Definite length dispenser delivers 36mm to 384mm length of tape.                                       | All high strength tapes.                                                                 | Definite length for clean removal and box closing tapes. | 96 mm     |
| M-96     | Tabletop definite length dispenser —<br>dispenses tape in lengths of 3/4 in. to 5 in./stroke.          | Film-backed tape and filament tapes.                                                     | Sealing, holding, attaching and tabbing.                 | 1 in.     |
| M-707    | Label protection dispenser with auxiliary holder<br>and cutter for 3/4 in. roll of tape.               | Label protection tapes.                                                                  | Label protection.                                        | 4 in.     |
| M-717    | Pouch tape dispenser — portable, hand-held.                                                            | Pouch tape 825.                                                                          | Document attachment.                                     | 5 in.     |
| M-727    | Pouch tape dispenser — can be secured tabletop, wall mounted or remain portable.                       | Pouch tape, Scotch <sup>®</sup> Labelgard <sup>™</sup><br>brand tape, general use tapes. | Label protection and document attachment.                | 5 in.     |
| M-920    | Tabletop definite length dispenser — dispenses tape<br>in lengths of 1/2 in. to 4 in./stroke.          | Film-backed tape and filament tapes.                                                     | Sealing, holding, attaching and tabbing.                 | 1 in.     |
| P52/P52W | Mainline tabletop manual pull and tear dispenser with multiple roll capacity — P52W has weighted base. | Film-backed or paper tapes.                                                              | Sealing, holding, attaching and tabbing.                 | 2 in.     |
| P56/P56W | Mainline tabletop manual pull and tear dispenser with multiple roll capacity — P56W has weighted base. | Film-backed or paper tapes.                                                              | Sealing, holding, attaching and tabbing.                 | 6 in.     |
| P-400    | Bag sealer — applies tape in an adhesive to adhesive flag seal — includes bag trimmer.                 | Bag sealing tapes.                                                                       | Bag sealing.                                             | 0.375 in. |
| P-410    | Bag sealer — applies tape in an adhesive to adhesive flag seal.                                        | Bag sealing tapes.                                                                       | Bag sealing.                                             | 0.25 in.  |
| S-63     | Applies "L" clips of tape to a box as it's slid across the sealer's top surface.                       | All high strength tapes.                                                                 | Box closing.                                             | 15 mm     |
| S-634    | Applies "L" clips of tape to a box as it's slid across the sealer's top surface (industrial version).  | All high strength tapes.                                                                 | Box closing.                                             | 18 mm     |
| S-867    | Semi-automatic dispenser applies "L" clips to a wide variety of box shapes and sizes.                  | All filament tapes.                                                                      | Box closing.                                             | 36 mm     |

Scotch® Box Sealing Tape Dispensers Hand-held dispensers for use with specially formulated Scotch<sup>®</sup> Box Sealing Tapes.

H-131

Scotch® Box Sealing Tape Dispensers Hand-held dispensers for use with specially formulated Scotch<sup>®</sup> Box Sealing Tapes.