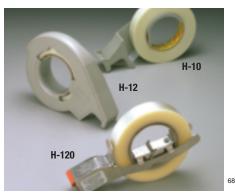

## **Product Information**

| Product  | Product Description                                                                                    | Product Recommendation                                                                   | Applications<br>Width                                    | Max. Tape |
|----------|--------------------------------------------------------------------------------------------------------|------------------------------------------------------------------------------------------|----------------------------------------------------------|-----------|
| C-22     | Heavy-duty tabletop manual pull and tear dispenser.<br>film, paper and filament tapes.                 | Cellophane, UPCV, acetate.                                                               | Sealing, holding, attaching and tabbing.                 | 2 in.     |
| C-23     | Heavy-duty tabletop manual pull and tear dispenser.<br>film, paper and filament tapes.                 | Cellophane, UPCV, acetate.                                                               | Sealing, holding, attaching and tabbing.                 | 1 in.     |
| C-25     | Heavy-duty tabletop manual pull and tear<br>dispenser with permanent core.                             | Film-backed and filament tapes.                                                          | Sealing, holding, attaching and tabbing.                 | 1 in.     |
| H-10     | Durable plastic tape dispenser.                                                                        | All high strength tapes.                                                                 | Box closing, bundling and reinforcing.                   | 24 mm     |
| H-12     | Features a hand break to add tension to the tape roll.                                                 | All high strength tapes.                                                                 | Box closing, bundling and reinforcing.                   | 24 mm     |
| H-38     | Stretchable tape dispenser.                                                                            | 8884 and 8886.                                                                           | Pallet stabilization and load containment.               | 38 mm     |
| H-120    | Durable metal hand dispenser.                                                                          | All high strength tapes.                                                                 | Box closing, bundling and reinforcing.                   | 24 mm     |
| H-122    | Lightweight, compact, hand-held dispenser.                                                             | All box sealing tapes.                                                                   | Box closing.                                             | 48 mm     |
| H-123    | Lightweight, compact metal, hand-held dispenser.                                                       | All box sealing tapes.                                                                   | Box closing.                                             | 72 mm     |
| H-128    | Heavy-duty durable metal hand dispenser.                                                               | 8959, 890, and others.                                                                   | Heavy duty box closing.                                  | 48 mm     |
| H-129    | Quick and easy one hand method for dispensing.                                                         | All box sealing tapes.                                                                   | "C" clip application on RSCs.                            | 48 mm     |
| H-130    | Tape dispenser with hand brake.                                                                        | All high strength tapes.                                                                 | Box closing, bundling and reinforcing.                   | 18 mm     |
| H-131    | Applies an "L" clip to tape with a one handed motion.                                                  | All filament tapes.                                                                      | Box closing.                                             | 18 mm     |
| H-133    | An economical dispenser that applies an "L" clip to tape with a one handed motion.                     | All filament tapes.                                                                      | Box closing.                                             | 18 mm     |
| H-171    | Lightweight, pistol grip, roll-on dispenser.                                                           | All box sealing tapes.                                                                   | Center seam sealing on RSCs                              | 48 mm     |
| H-180    | Hand-held, portable and easy to operate.                                                               | All box sealing tapes.                                                                   | Box closing.                                             | 48 mm     |
| H-183    | Hand-held dispenser features adjustable tape break.                                                    | All box sealing tapes.                                                                   | Center seam sealing on RSCs.                             | 72 mm     |
| H-190    | Pistol grip dispenser features pull apart design.                                                      | All box sealing tapes.                                                                   | Box closing.                                             | 48 mm     |
| H-192    | Tape tension can be controlled with tape roll brake.<br>High impact plastic construction.              | All box sealing tapes.                                                                   | Box closing.                                             | 48 mm     |
| H-320    | Ultra-light, economical plastic dispenser.                                                             | All box sealing tapes.                                                                   | Center seam sealing on RSCs and recouperage.             | 48 mm     |
| H-1755   | Hand-held, portable dispenser is easy to load and operate.                                             | All box sealing tapes.                                                                   | Center seam sealing on RSCs.                             | 48 mm     |
| M-82     | Definite length dispenser delivers 36mm to 384mm length of tape.                                       | All high strength tapes.                                                                 | Definite length for clean removal and box closing tapes. | 96 mm     |
| M-96     | Tabletop definite length dispenser —<br>dispenses tape in lengths of 3/4 in. to 5 in./stroke.          | Film-backed tape and filament tapes.                                                     | Sealing, holding, attaching and tabbing.                 | 1 in.     |
| M-707    | Label protection dispenser with auxiliary holder<br>and cutter for 3/4 in. roll of tape.               | Label protection tapes.                                                                  | Label protection.                                        | 4 in.     |
| M-717    | Pouch tape dispenser — portable, hand-held.                                                            | Pouch tape 825.                                                                          | Document attachment.                                     | 5 in.     |
| M-727    | Pouch tape dispenser — can be secured tabletop, wall mounted or remain portable.                       | Pouch tape, Scotch <sup>®</sup> Labelgard <sup>™</sup><br>brand tape, general use tapes. | Label protection and document attachment.                | 5 in.     |
| M-920    | Tabletop definite length dispenser — dispenses tape<br>in lengths of 1/2 in. to 4 in./stroke.          | Film-backed tape and filament tapes.                                                     | Sealing, holding, attaching and tabbing.                 | 1 in.     |
| P52/P52W | Mainline tabletop manual pull and tear dispenser with multiple roll capacity — P52W has weighted base. | Film-backed or paper tapes.                                                              | Sealing, holding, attaching and tabbing.                 | 2 in.     |
| P56/P56W | Mainline tabletop manual pull and tear dispenser with multiple roll capacity — P56W has weighted base. | Film-backed or paper tapes.                                                              | Sealing, holding, attaching and tabbing.                 | 6 in.     |
| P-400    | Bag sealer — applies tape in an adhesive to adhesive flag seal — includes bag trimmer.                 | Bag sealing tapes.                                                                       | Bag sealing.                                             | 0.375 in. |
| P-410    | Bag sealer — applies tape in an adhesive to adhesive flag seal.                                        | Bag sealing tapes.                                                                       | Bag sealing.                                             | 0.25 in.  |
| S-63     | Applies "L" clips of tape to a box as it's slid across the sealer's top surface.                       | All high strength tapes.                                                                 | Box closing.                                             | 15 mm     |
| S-634    | Applies "L" clips of tape to a box as it's slid across the sealer's top surface (industrial version).  | All high strength tapes.                                                                 | Box closing.                                             | 18 mm     |
| S-867    | Semi-automatic dispenser applies "L" clips to a wide variety of box shapes and sizes.                  | All filament tapes.                                                                      | Box closing.                                             | 36 mm     |