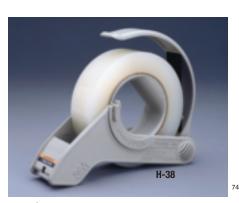

## **Product Information**

| Product  | Product Description                                                                                    | Product Recommendation                                                                   | Applications<br>Width                                    | Max. Tape |
|----------|--------------------------------------------------------------------------------------------------------|------------------------------------------------------------------------------------------|----------------------------------------------------------|-----------|
| C-22     | Heavy-duty tabletop manual pull and tear dispenser.<br>film, paper and filament tapes.                 | Cellophane, UPCV, acetate.                                                               | Sealing, holding, attaching and tabbing.                 | 2 in.     |
| C-23     | Heavy-duty tabletop manual pull and tear dispenser.<br>film, paper and filament tapes.                 | Cellophane, UPCV, acetate.                                                               | Sealing, holding, attaching and tabbing.                 | 1 in.     |
| C-25     | Heavy-duty tabletop manual pull and tear<br>dispenser with permanent core.                             | Film-backed and filament tapes.                                                          | Sealing, holding, attaching and tabbing.                 | 1 in.     |
| H-10     | Durable plastic tape dispenser.                                                                        | All high strength tapes.                                                                 | Box closing, bundling and reinforcing.                   | 24 mm     |
| H-12     | Features a hand break to add tension to the tape roll.                                                 | All high strength tapes.                                                                 | Box closing, bundling and reinforcing.                   | 24 mm     |
| H-38     | Stretchable tape dispenser.                                                                            | 8884 and 8886.                                                                           | Pallet stabilization and load containment.               | 38 mm     |
| H-120    | Durable metal hand dispenser.                                                                          | All high strength tapes.                                                                 | Box closing, bundling and reinforcing.                   | 24 mm     |
| H-122    | Lightweight, compact, hand-held dispenser.                                                             | All box sealing tapes.                                                                   | Box closing.                                             | 48 mm     |
| H-123    | Lightweight, compact metal, hand-held dispenser.                                                       | All box sealing tapes.                                                                   | Box closing.                                             | 72 mm     |
| H-128    | Heavy-duty durable metal hand dispenser.                                                               | 8959, 890, and others.                                                                   | Heavy duty box closing.                                  | 48 mm     |
| H-129    | Quick and easy one hand method for dispensing.                                                         | All box sealing tapes.                                                                   | "C" clip application on RSCs.                            | 48 mm     |
| H-130    | Tape dispenser with hand brake.                                                                        | All high strength tapes.                                                                 | Box closing, bundling and reinforcing.                   | 18 mm     |
| H-131    | Applies an "L" clip to tape with a one handed motion.                                                  | All filament tapes.                                                                      | Box closing.                                             | 18 mm     |
| H-133    | An economical dispenser that applies an "L" clip to tape with a one handed motion.                     | All filament tapes.                                                                      | Box closing.                                             | 18 mm     |
| H-171    | Lightweight, pistol grip, roll-on dispenser.                                                           | All box sealing tapes.                                                                   | Center seam sealing on RSCs                              | 48 mm     |
| H-180    | Hand-held, portable and easy to operate.                                                               | All box sealing tapes.                                                                   | Box closing.                                             | 48 mm     |
| H-183    | Hand-held dispenser features adjustable tape break.                                                    | All box sealing tapes.                                                                   | Center seam sealing on RSCs.                             | 72 mm     |
| H-190    | Pistol grip dispenser features pull apart design.                                                      | All box sealing tapes.                                                                   | Box closing.                                             | 48 mm     |
| H-192    | Tape tension can be controlled with tape roll brake.<br>High impact plastic construction.              | All box sealing tapes.                                                                   | Box closing.                                             | 48 mm     |
| H-320    | Ultra-light, economical plastic dispenser.                                                             | All box sealing tapes.                                                                   | Center seam sealing on RSCs and recouperage.             | 48 mm     |
| H-1755   | Hand-held, portable dispenser is easy to load and operate.                                             | All box sealing tapes.                                                                   | Center seam sealing on RSCs.                             | 48 mm     |
| M-82     | Definite length dispenser delivers 36mm to 384mm length of tape.                                       | All high strength tapes.                                                                 | Definite length for clean removal and box closing tapes. | 96 mm     |
| M-96     | Tabletop definite length dispenser —<br>dispenses tape in lengths of 3/4 in. to 5 in./stroke.          | Film-backed tape and filament tapes.                                                     | Sealing, holding, attaching and tabbing.                 | 1 in.     |
| M-707    | Label protection dispenser with auxiliary holder<br>and cutter for 3/4 in. roll of tape.               | Label protection tapes.                                                                  | Label protection.                                        | 4 in.     |
| M-717    | Pouch tape dispenser — portable, hand-held.                                                            | Pouch tape 825.                                                                          | Document attachment.                                     | 5 in.     |
| M-727    | Pouch tape dispenser — can be secured tabletop, wall mounted or remain portable.                       | Pouch tape, Scotch <sup>®</sup> Labelgard <sup>™</sup><br>brand tape, general use tapes. | Label protection and document attachment.                | 5 in.     |
| M-920    | Tabletop definite length dispenser — dispenses tape<br>in lengths of 1/2 in. to 4 in./stroke.          | Film-backed tape and filament tapes.                                                     | Sealing, holding, attaching and tabbing.                 | 1 in.     |
| P52/P52W | Mainline tabletop manual pull and tear dispenser with multiple roll capacity — P52W has weighted base. | Film-backed or paper tapes.                                                              | Sealing, holding, attaching and tabbing.                 | 2 in.     |
| P56/P56W | Mainline tabletop manual pull and tear dispenser with multiple roll capacity — P56W has weighted base. | Film-backed or paper tapes.                                                              | Sealing, holding, attaching and tabbing.                 | 6 in.     |
| P-400    | Bag sealer — applies tape in an adhesive to adhesive flag seal — includes bag trimmer.                 | Bag sealing tapes.                                                                       | Bag sealing.                                             | 0.375 in. |
| P-410    | Bag sealer — applies tape in an adhesive to adhesive flag seal.                                        | Bag sealing tapes.                                                                       | Bag sealing.                                             | 0.25 in.  |
| S-63     | Applies "L" clips of tape to a box as it's slid across the sealer's top surface.                       | All high strength tapes.                                                                 | Box closing.                                             | 15 mm     |
| S-634    | Applies "L" clips of tape to a box as it's slid across the sealer's top surface (industrial version).  | All high strength tapes.                                                                 | Box closing.                                             | 18 mm     |
| S-867    | Semi-automatic dispenser applies "L" clips to a wide variety of box shapes and sizes.                  | All filament tapes.                                                                      | Box closing.                                             | 36 mm     |

Scotch° Stretchable Tape Dispenser Hand-held dispenser with tensioning/stretching brake for use with  $3M^{\prime\prime}$  Stretchable Tapes

1-800-362-3550

Scotch<sup>®</sup> Filament Tape Dispenser Hand-held dispenser for applying up to 18mm wide "L" Clips or "C" Clips of Scotch<sup>®</sup> High Strength Filament Tapes to close boxes.