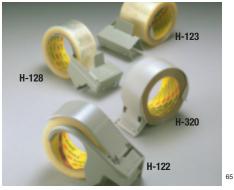

Note: This technical information and data should be considered representative or typical only and should not be used for specification purposes.

Scotch<sup>®</sup> Box Sealing Tape Dispensers Hand-held dispensers for use with specially formulated Scotch<sup>®</sup> Box Sealing Tapes.

Scotch® Box Sealing Tape Dispensers Hand-held dispensers for use with specially formulated Scotch<sup>®</sup> Box Sealing Tapes.

H-131

Scotch® Box Sealing Tape Dispensers Hand-held dispensers for use with specially formulated Scotch<sup>®</sup> Box Sealing Tapes.