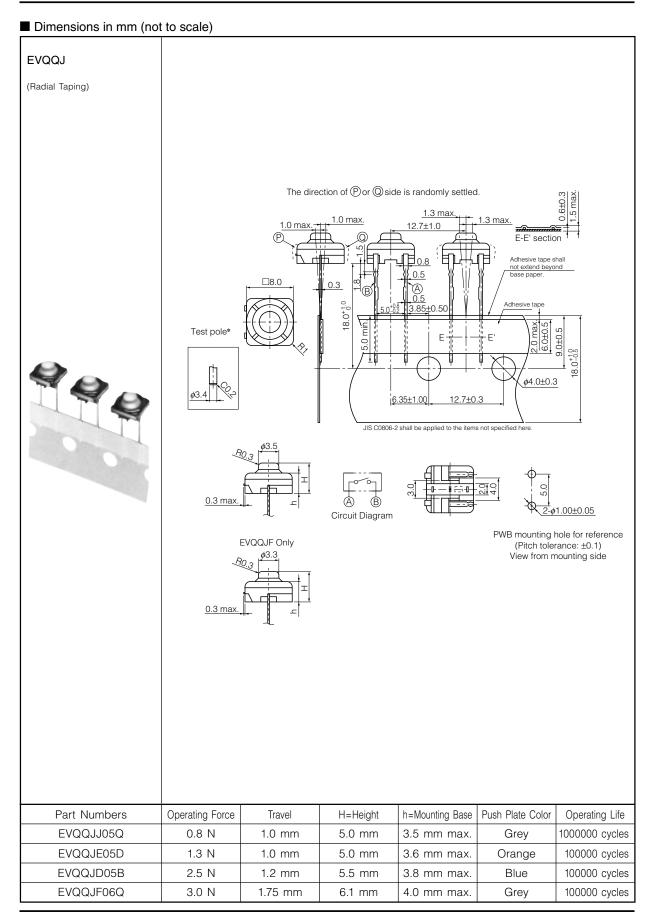

#### Features

- External dimensions : 8.0 mm×8.0 mm, Height 5.0 mm, 5.5 mm, 6.1 mm (Including the push plate)
- Long life (self-cleaning)
- Low contact resistance with metal contacts
- Small bouncing

#### Specifications

| Туре                          |                                 | Snap action/Push-on 1-pole 1-throw SPST              |                    |                    |                    |
|-------------------------------|---------------------------------|------------------------------------------------------|--------------------|--------------------|--------------------|
| Electrical                    | Rating                          | 10 µA 2 Vdc to 5 mA 12 Vdc. (Resistive load)         |                    |                    |                    |
|                               | Contact Resistance              | 200 mΩ max.                                          |                    |                    |                    |
|                               | Insulation Resistance           | 50 M $\Omega$ min. (at 100 Vdc)                      |                    |                    |                    |
|                               | Dielectric Withstanding Voltage | 250 Vac for 1 minute                                 |                    |                    |                    |
|                               | Bouncing                        | 10 ms max. (ON, OFF)                                 |                    |                    |                    |
| Mechanical                    | Operating Force                 | 0.8 N±0.4 N                                          | 1.3 N±0.6 N        | 2.5 N±0.6 N        | 3.0 N±0.6 N        |
|                               | Travel                          | 1.0 mm                                               | 1.0 mm             | 1.2 mm             | 1.75 mm            |
| Endurance                     | Operating Life                  | 1000000 cycles min.                                  | 100000 cycles min. | 100000 cycles min. | 100000 cycles min. |
| Operating Temperature         |                                 | -20 °C to +70 °C                                     |                    |                    |                    |
| Storage Temperature           |                                 | -40 °C to +85 °C (Bulk)<br>-20 °C to +40 °C (Taping) |                    |                    |                    |
| Minimum Quantity/Packing Unit |                                 | 1000 pcs. Radial Taping (Reel Pack)                  |                    |                    |                    |
| Quantity/Carton               |                                 | 10000 pcs.                                           |                    |                    |                    |