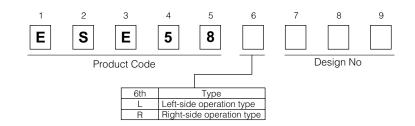

## Panasonic

09HL Detector Switches

Type: ESE58



### Features

- Thin body: 0.9 mm.
- Circuit type: Normally-open and normally-closed types are available.
- Lineup with variations in right-left operations.

### Recommended Applications

• Detection of media in portable electronic equipment (Mobile phones/Digital still cameras/DVCs, etc.)

### Explanation of Part Numbers



#### Specifications

| Rating                          | 50 µA 3 Vdc to 10 mA 5 Vdc (Resistive load)                   |
|---------------------------------|---------------------------------------------------------------|
| Contact Resistance              | 500 m $\Omega$ max. (Initial)                                 |
| Insulation Resistance           | 100 MΩ min. (100 Vdc)                                         |
| Dielectric Withstanding Voltage | 100 Vac for 1 minute                                          |
| Operating Force                 | 300 mN max.                                                   |
| Mounting Height                 | 0.9 mm                                                        |
| Poles and Throws                | 1-pole 1-throw