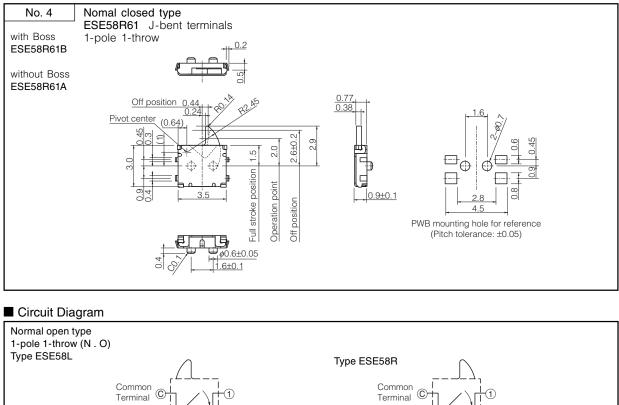

#### Dimensions in mm (not to scale)

1-pole 1-throw (N.C) Type ESE58L

Normal closed type

Type ESE58R

Common

© Terminal