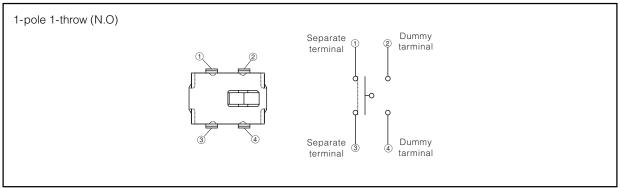

mperature Range               | −10 °C to +60 °C                            |
| Heat Resistance                 | +70 °C for 96 hours                         |
| Low Temperature Resistance      | -25 °C for 96 hours                         |
| Humidity Resistance             | +40 °C 90 % to 95 % RH for 96 hours         |
| Minimum Quantity/Packing Unit   | 4000 pcs. Embossed Taping (Reel Pack)       |
| Quantity/Carton                 | 24000 pcs.                                  |

Design and specifications are each subject to change without notice. Ask factory for the current technical specifications before purchase and/or use. Should a safety concern arise regarding this product, please be sure to contact us immediately.

#### ■ Dimensions in mm (not to scale)



## ■ Circuit Diagram



# ■ Packaging Specifications Standard Reel Dimensions in mm (not to scale)



Design and specifications are each subject to change without notice. Ask factory for the current technical specifications before purchase and/or use. Should a safety concern arise regarding this product, please be sure to contact us immediately.