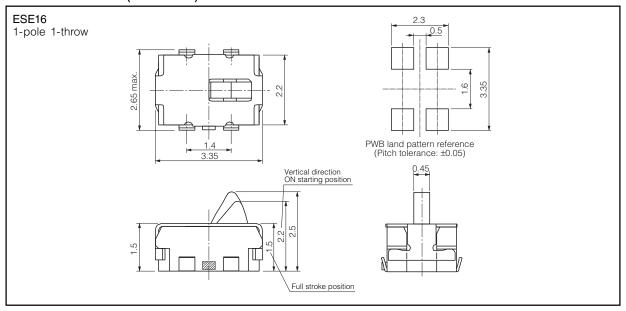

|
| Temperature Range               | −10 °C to +60 °C                            |
| Heat Resistance                 | +70 °C for 96 hours                         |
| Low Temperature Resistance      | -25 °C for 96 hours                         |
| Humidity Resistance             | +40 °C 90 % to 95 % RH for 96 hours         |
| Minimum Quantity/Packing Unit   | 4000 pcs. Embossed Taping (Reel Pack)       |
| Quantity/Carton                 | 24000 pcs.                                  |

Design and specifications are each subject to change without notice. Ask factory for the current technical specifications before purchase and/or use. Should a safety concern arise regarding this product, please be sure to contact us immediately.

#### ■ Dimensions in mm (not to scale)



## ■ Circuit Diagram



# ■ Packaging Specifications Standard Reel Dimensions in mm (not to scale)



Design and specifications are each subject to change without notice. Ask factory for the current technical specifications before purchase and/or use. Should a safety concern arise regarding this product, please be sure to contact us immediately.