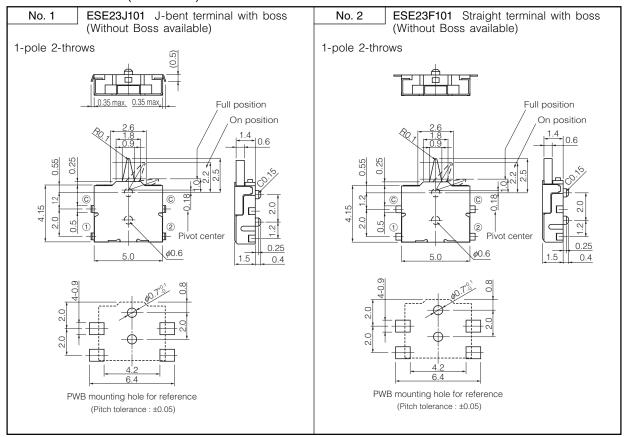

to +60 °C                                       |
| Heat Resistance                 | +70 °C for 96 hours                                    |
| Low Temperature Resistance      | -25 °C for 96 hours                                    |
| Humidity Resistance             | +40 °C 90 % to 95 % RH for 96 hours                    |
| Minimum Quantity/Packing Unit   | 4000 pcs. Embossed Taping (Reel Pack)                  |
| Quantity/Carton                 | 24000 pcs.                                             |

Design and specifications are each subject to change without notice. Ask factory for the current technical specifications before purchase and/or use. Should a safety concern arise regarding this product, please be sure to contact us immediately.

# ■ Dimensions in mm (not to scale)



# ■ Circuit Diagram



# ■ Packaging Specifications

Standard Reel Dimensions in mm (not to scale)



Design and specifications are each subject to change without notice. Ask factory for the current technical specifications before purchase and/or use. Should a safety concern arise regarding this product, please be sure to contact us immediately.