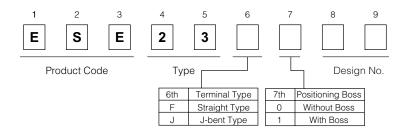

# 1HW Detector Switches

Type: **ESE23** 



Bidirectional operation, midpoint auto-return Type

#### ■ Features

- External dimensions: 4.1 mm×5.0 mm, Height 1.5 mm
- Long over-travel (through-operation available)
- Usable as an operation switch (an input device)

# ■ Recommended Applications

- Detection of media in portable electronic equipment (CD-ROM, DVD, Digital still cameras, etc.)
- Operating switches for other electronic equipment.

### ■ Explanation of Part Numbers



#### ■ Specifications

| Rating                          | 50 μA 3 Vdc to 10 mA 5 Vdc (Resistive load)            |
|---------------------------------|--------------------------------------------------------|
| Contact Resistance              | 500 m $\Omega$ max. (Initial)                          |
| Insulation Resistance           | 100 MΩ min. (100 Vdc)                                  |
| Dielectric Withstanding Voltage | 100 Vac for 1 minute                                   |
| Operating Force                 | 300 mN max.                                            |
| Mounting Height                 | 1.5 mm                                                 |
| Poles and Throws                | 1-pole 2-throws (OFF at midpoint)                      |
| Full Travel (Pushing distance