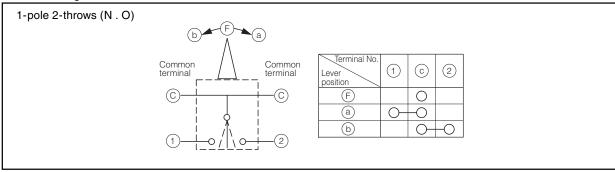

|
| Heat Resistance                 | +70 °C for 96 hours                                    |
| Low Temperature Resistance      | -25 °C for 96 hours                                    |
| Humidity Resistance             | +40 °C 90 % to 95 % RH for 96 hours                    |
| Minimum Quantity/Packing Unit   | 4000 pcs. Embossed Taping (Reel Pack)                  |
| Quantity/Carton                 | 24000 pcs.                                             |

Design and specifications are each subject to change without notice. Ask factory for the current technical specifications before purchase and/or use. Should a safety concern arise regarding this product, please be sure to contact us immediately.

# ■ Dimensions in mm (not to scale)



# ■ Circuit Diagram



# ■ Packaging Specifications

Standard Reel Dimensions in mm (not to scale)



Design and specifications are each subject to change without notice. Ask factory for the current technical specifications before purchase and/or use. Should a safety concern arise regarding this product, please be sure to contact us immediately.