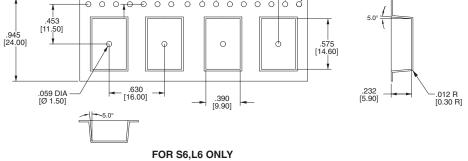

|
| Materials                                                                                           |
| Case Dially phthalate (DAP) (UL 94V-0)                                                              |
| Slide HandleNylon                                                                                   |
| Housing                                                                                             |
| Terminal Seal Epoxy                                                                                 |

# 4S1-Series Ordering Scheme





#### **4SS-Series Ordering Scheme**



4M1-Series Ordering Scheme





## 4S-Series Dimensional Specifications: in. [mm]



# www.carlingtech.com



#### **4SS-Series Dimensional Specifications: in. [mm]**







## www.carlingtech.com



#### 4M1-Series Dimensional Specifications: in. [mm]



# www.carlingtech.com

50



## 4M1-Series Dimensional Specifications: in. [mm]



## www.carlingtech.com