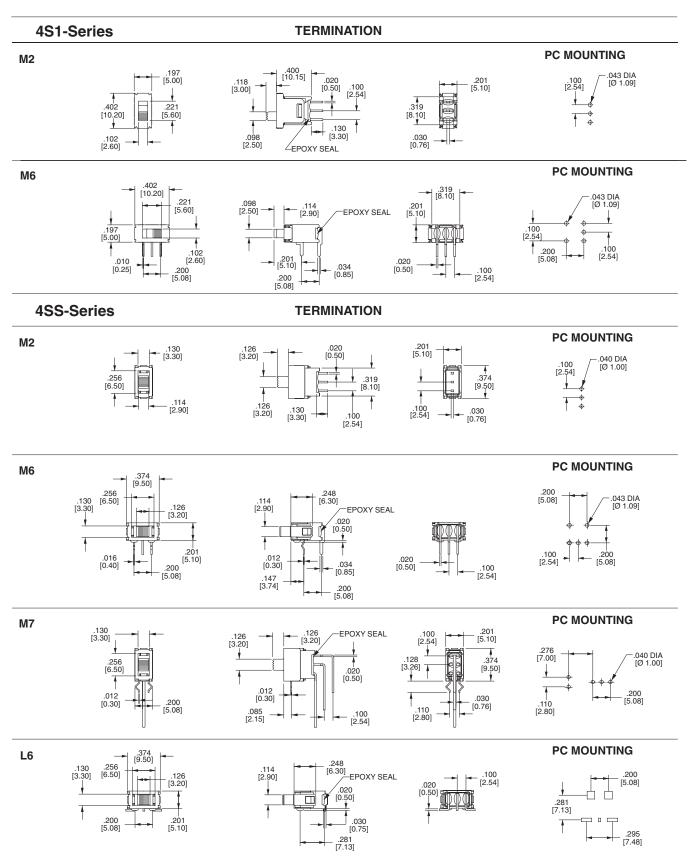

## 4S-Series Dimensional Specifications: in. [mm]

#### **4SS-Series Dimensional Specifications: in. [mm]**