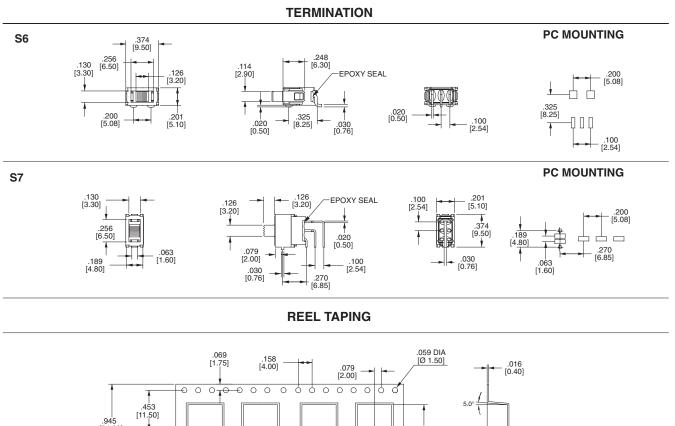

|
| Materials                                                                                           |
| Case Dially phthalate (DAP) (UL 94V-0)                                                              |
| Slide HandleNylon                                                                                   |
| Housing                                                                                             |
| Terminal Seal Epoxy                                                                                 |

# 4S1-Series Ordering Scheme





#### **4SS-Series Ordering Scheme**



4M1-Series Ordering Scheme





## 4S-Series Dimensional Specifications: in. [mm]



# www.carlingtech.com



#### **4SS-Series Dimensional Specifications: in. [mm]**







## www.carlingtech.com



#### 4M1-Series Dimensional Specifications: in. [mm]



# www.carlingtech.com

50



## 4M1-Series Dimensional Specifications: in. [mm]



## www.carlingtech.com