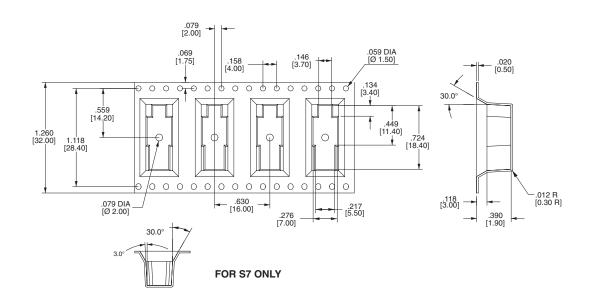

|
| Materials                                                                                           |
| Case Dially phthalate (DAP) (UL 94V-0)                                                              |
| Slide HandleNylon                                                                                   |
| Housing                                                                                             |
| Terminal Seal Epoxy                                                                                 |

# 4S1-Series Ordering Scheme





#### **4SS-Series Ordering Scheme**



4M1-Series Ordering Scheme





## 4S-Series Dimensional Specifications: in. [mm]



# www.carlingtech.com



#### **4SS-Series Dimensional Specifications: in. [mm]**







## www.carlingtech.com



#### 4M1-Series Dimensional Specifications: in. [mm]



# www.carlingtech.com

50



## 4M1-Series Dimensional Specifications: in. [mm]



## www.carlingtech.com