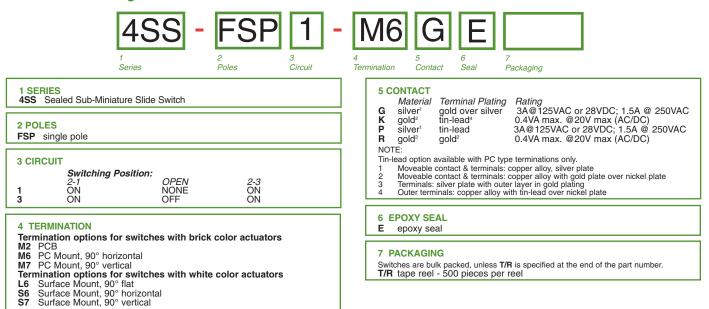

| Solder Heat Resistance MIL-STD-202, Method 210                                                      |
| Actuator Travel 25°                                                                                 |
| Materials                                                                                           |
| Case Dially phthalate (DAP) (UL 94V-0)                                                              |
| Slide HandleNylon                                                                                   |
| Housing                                                                                             |
| Terminal Seal Epoxy                                                                                 |

# 4S1-Series Ordering Scheme





#### **4SS-Series Ordering Scheme**



4M1-Series Ordering Scheme





## 4S-Series Dimensional Specifications: in. [mm]



# www.carlingtech.com



#### **4SS-Series Dimensional Specifications: in. [mm]**







## www.carlingtech.com



#### 4M1-Series Dimensional Specifications: in. [mm]



# www.carlingtech.com

50



## 4M1-Series Dimensional Specifications: in. [mm]



## www.carlingtech.com