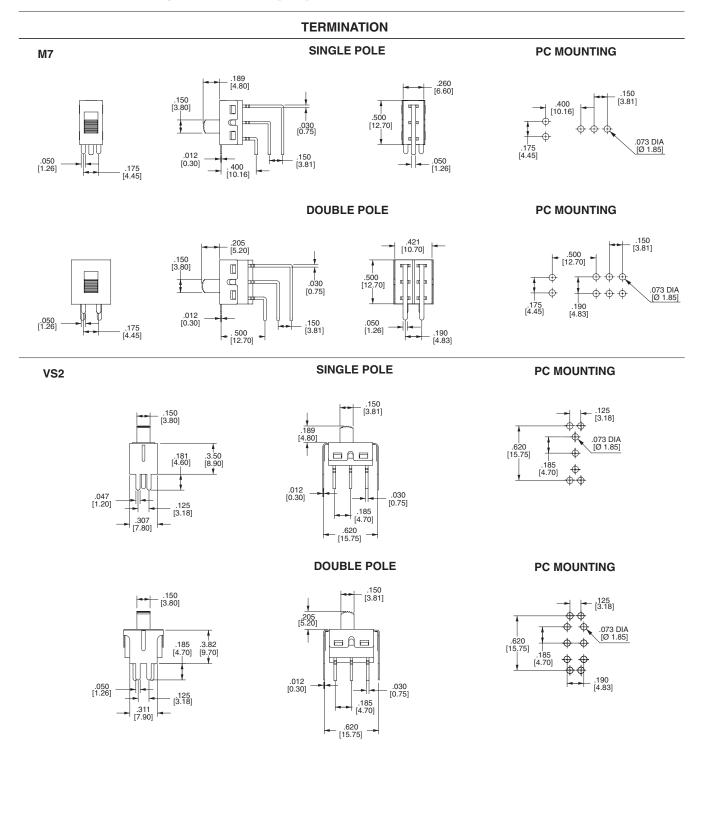

P) (UL 94V-0)                                                              |
| Slide HandleNylon                                                                                   |
| Housing                                                                                             |
| Terminal Seal Epoxy                                                                                 |

# 4S1-Series Ordering Scheme





#### **4SS-Series Ordering Scheme**



4M1-Series Ordering Scheme





## 4S-Series Dimensional Specifications: in. [mm]



# www.carlingtech.com



#### **4SS-Series Dimensional Specifications: in. [mm]**







## www.carlingtech.com



#### 4M1-Series Dimensional Specifications: in. [mm]



# www.carlingtech.com

50



## 4M1-Series Dimensional Specifications: in. [mm]



## www.carlingtech.com