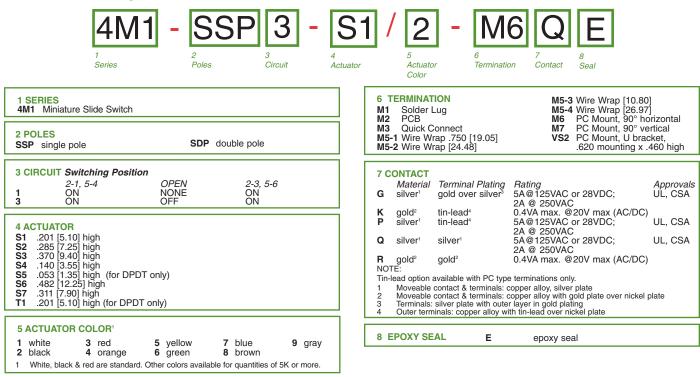

TD-202, Method 210                                                      |
| Actuator Travel 25°                                                                                 |
| Materials                                                                                           |
| Case Dially phthalate (DAP) (UL 94V-0)                                                              |
| Slide HandleNylon                                                                                   |
| Housing                                                                                             |
| Terminal Seal Epoxy                                                                                 |

# 4S1-Series Ordering Scheme





#### **4SS-Series Ordering Scheme**



4M1-Series Ordering Scheme





## 4S-Series Dimensional Specifications: in. [mm]



# www.carlingtech.com



#### **4SS-Series Dimensional Specifications: in. [mm]**







## www.carlingtech.com



#### 4M1-Series Dimensional Specifications: in. [mm]



# www.carlingtech.com

50



## 4M1-Series Dimensional Specifications: in. [mm]



## www.carlingtech.com