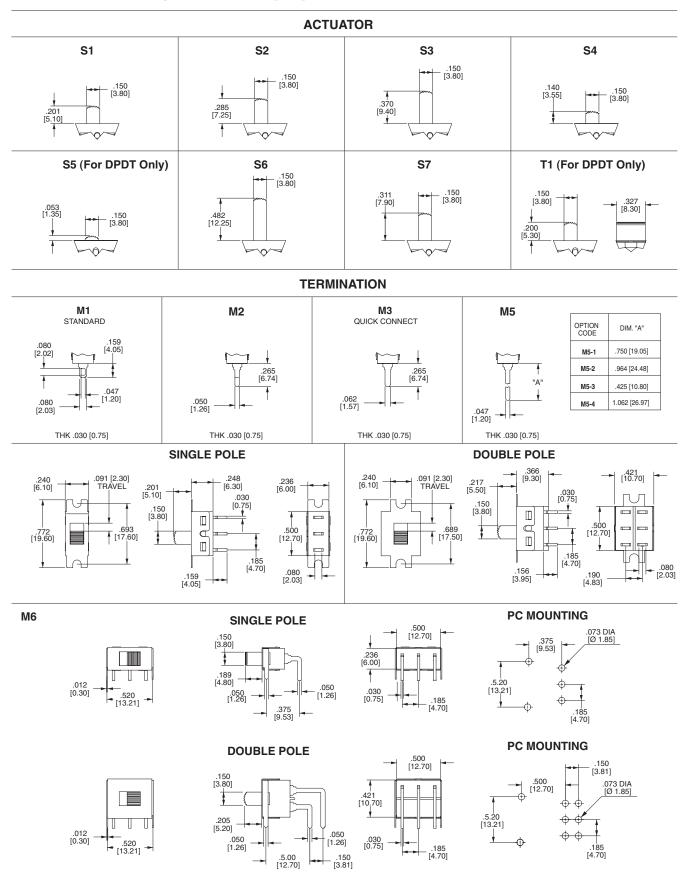

## 4S-Series Dimensional Specifications: in. [mm]

#### **4SS-Series Dimensional Specifications: in. [mm]**

#### 4M1-Series Dimensional Specifications: in. [mm]