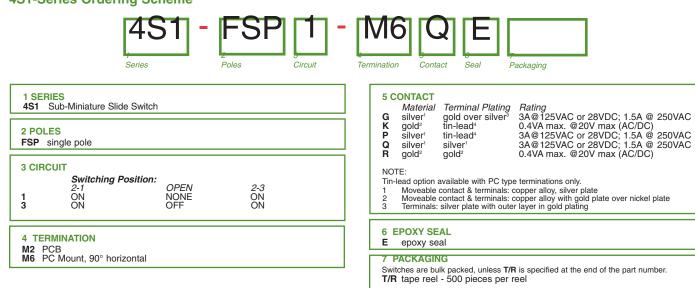

|
| Solder Heat Resistance MIL-STD-202, Method 210                                                      |
| Actuator Travel 25°                                                                                 |
| Materials                                                                                           |
| Case Dially phthalate (DAP) (UL 94V-0)                                                              |
| Slide HandleNylon                                                                                   |
| Housing                                                                                             |
| Terminal Seal Epoxy                                                                                 |

# 4S1-Series Ordering Scheme





#### **4SS-Series Ordering Scheme**



4M1-Series Ordering Scheme





## 4S-Series Dimensional Specifications: in. [mm]



# www.carlingtech.com



#### **4SS-Series Dimensional Specifications: in. [mm]**







## www.carlingtech.com



#### 4M1-Series Dimensional Specifications: in. [mm]



# www.carlingtech.com

50



## 4M1-Series Dimensional Specifications: in. [mm]



## www.carlingtech.com