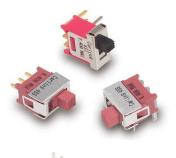

4S1& 4SS-Series Sub-Miniature & *Sealed* Sub-Miniature Slide Switches

4M1-Series

Miniature Slide Switch