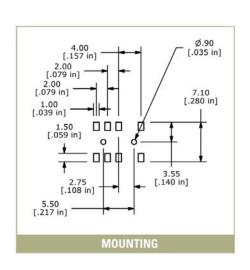

## MECHANICAL SPECIFICATIONS

| Mechanical Life: | 10,000 cycles                     |
|------------------|-----------------------------------|
| Force:           | 200 +/- 150 gf in both directions |
| Travel:          | 1.5 +/- 0.1mm each position       |