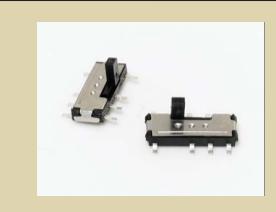

## **SLIDE SWITCHES**

## FEATURES & BENEFITS

Tape & Reel Packaging 3-position Sub-miniature Surface Mount