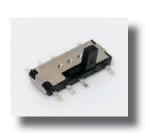

## **SLIDE SWITCHES**

## FEATURES & BENEFITS

Tape & Reel Packaging 3-position Sub-miniature Surface Mount