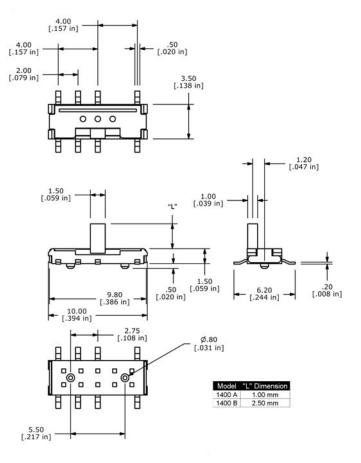

cycles                     |
|------------------|-----------------------------------|
| Force:           | 200 +/- 150 gf in both directions |
| Travel:          | 1.5 +/- 0.1mm each position       |

### **ELECTRICAL SPECIFICATIONS**

| Electrical Life:       | 10,000 cycles         |
|------------------------|-----------------------|
| Contact Rating:        | 300mA @ 4VDC          |
| Contact Resistance:    | 70m $Ω$ (initial max) |
| Insulation Resistance: | 100MΩ (Min @ 100VDC)  |
| Dielectric Strength:   | 100VAC                |

#### **ENVIRONMENTAL SPECIFICATIONS**

| Operating Temperature: | -10°C to +60°C |
|------------------------|----------------|
| Storage Temperature:   | -20°C to +80°C |

## HOW TO ORDER:

SERIES **EG** 

MODEL 1400

ACTUATOR

A = 1.00mmB = 2.50mm