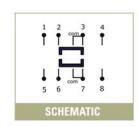

### **ELECTRICAL SPECIFICATIONS**

| Electrical Life:       | 10,000 cycles         |
|------------------------|-----------------------|
| Contact Rating:        | 300mA @ 4VDC          |
| Contact Resistance:    | 70m $Ω$ (initial max) |
| Insulation Resistance: | 100MΩ (Min @ 100VDC)  |
| Dielectric Strength:   | 100VAC                |