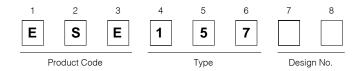

3HMS (3H Multi Slide Switches)

Japan

Type: **ESE157** 

Multiple features activated by one-touch operation



#### ■ Features

- This is the multi-functional switch that combines the self-returning switch and push-on switch.
- This switch realizes high-densitive mountability for devices.
- Easy operation by thumb is available for various portable equipment.

# ■ Recommended Applications

- Mobile Communications Equipment (menu-scroll and enter functions)
- Portable Visual Equipment (volume and tone control for remote control)

# ■ Explanation of Part Numbers



#### ■ Major Specifications

| Electrical                    | Rating                          |            | 50 μA 3 Vdc to 1 mA 10 Vdc          |
|-------------------------------|---------------------------------|------------|-------------------------------------|
|                               | Contact Resistance              |            | 1Ω max.                             |
|                               | Insulation Resistance           |            | 100 Vdc 100 MΩ min.                 |
|                               | Dielectric Withstanding Voltage |            | 1 minute at 100 Vac                 |
|                               | Bouncing                        |            | 10 ms max.                          |
|                               | Circuit Diagram