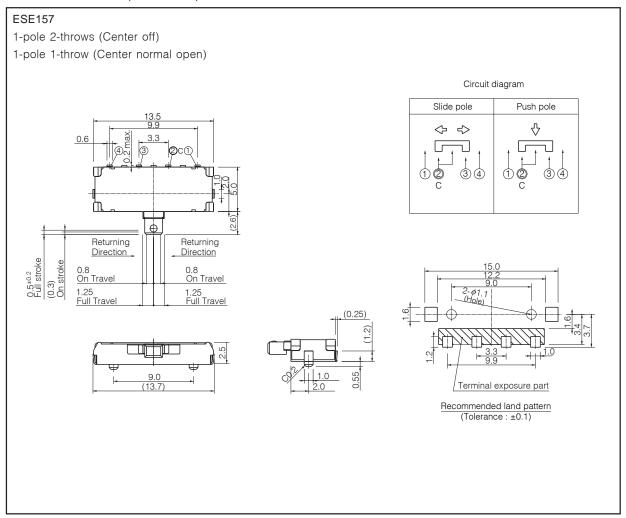

### ■ Dimensions in mm (not to scale)

#### ■ Major Specifications

| Electrical                    | Rating                          |            | 50 μA 3 Vdc to 1 mA 10 Vdc          |
|-------------------------------|---------------------------------|------------|-------------------------------------|
|                               | Contact Resistance              |            | 1Ω max.                             |
|                               | Insulation Resistance           |            | 100 Vdc 100 MΩ min.                 |
|                               | Dielectric Withstanding Voltage |            | 1 minute at 100 Vac                 |
|                               | Bouncing                        |            | 10 ms max.                          |
|                               | Circuit Diagram                 | Slide Mode | 1-pole 2-throws (Center off)        |
|                               |                                 | Push Mode  | 1-pole 1-throw (Center normal open) |
| Mechanical                    | Travel                          | Slide Mode | 1.25 mm                             |
|                               |                                 | Push Mode  | 0.5 mm                              |
|                               | Operating Force                 | Slide Mode | 0.8 N±0.4 N                         |
|                               |                                 | Push Mode  | 1.6 N±0.8 N                         |
|                               | Operating Life                  | Slide Mode | 50000 cycles min.                   |
|                               |                                 | Push Mode  | 50000 cycles min.                   |
|                               | Temperature Range               |            | −20 °C to +70 °C                    |
| Minimum Quantity/Packing Unit |                                 |            | 1400 pcs.(Reel Pack)                |
| Quantity/Carton               |                                 |            | 2800 pcs.                           |