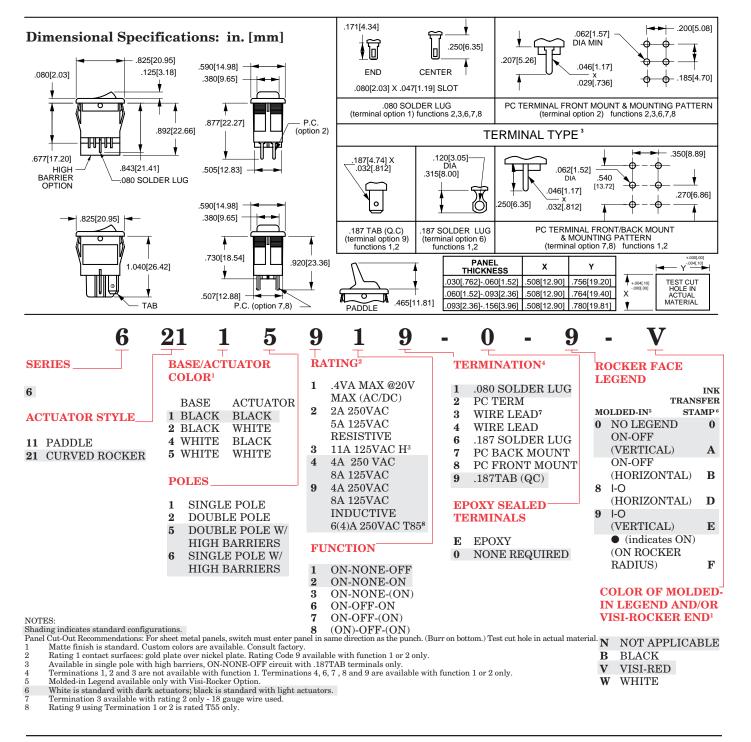

## 611/621-Series

The miniature 611/621-Series switches are double insulated and available in single or double pole. These snap-in mounting style switches are available with paddle, rocker or Visi-Rocker type actuators. A variety of terminations are offered with ratings through 11 amps. International approvals are also available.