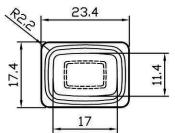

Date Drawn: 5/17/10

Rev. 0

Unit: mm

Checked GG

Title:

**ROCKER SWITCH** 

cw P/N: GRB066B802BR1