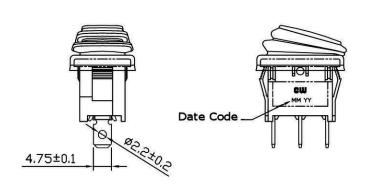

Date Drawn: 5/17/10

Rev. 0

Unit: mm

Checked GG

Title:

**ROCKER SWITCH** 

cw P/N: GRB066B802BR1