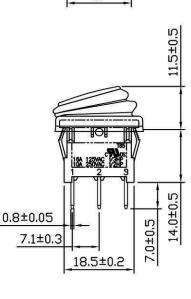

Date Drawn: 5/17/10

Rev. 0

Unit: mm

Checked GG

Title:

**ROCKER SWITCH** 

cw P/N: GRB066B802BR1