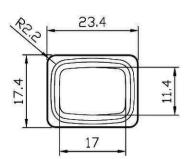

## 20A 12V DC Rating Contact Resistance 50m ohm Max. Insulation Resistance DC 500V 100M ohm Min. Dielectric Strength AC 1500V 1 minute Operation Temp. - 25°C ~ 85°C Switch Function 2P SPST ON-OFF

| Mounting Hole                                                | Circuit Diagram |
|--------------------------------------------------------------|-----------------|
| Thickness 0.7~2.0 × 2.0 × 2.0 × 2.18.5                       | OFF 1 2         |
| Thickness X Y 0.751.5 19.4-0.1 13+0.1 1.52.5 19.8-0.1 13+0.1 | ON 1 2          |