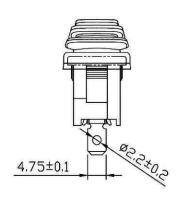

## 20A 12V DC Rating Contact Resistance 50m ohm Max. Insulation Resistance DC 500V 100M ohm Min. Dielectric Strength AC 1500V 1 minute Operation Temp. - 25°C ~ 85°C Switch Function 2P SPST ON-OFF

| Mounting Hole                                                | Circuit Diagram |
|--------------------------------------------------------------|-----------------|
| Thickness 0.7~2.0 × 2.0 × 2.0 × 2.18.5                       | OFF 1 2         |
| Thickness X Y 0.751.5 19.4-0.1 13+0.1 1.52.5 19.8-0.1 13+0.1 | ON 1 2          |