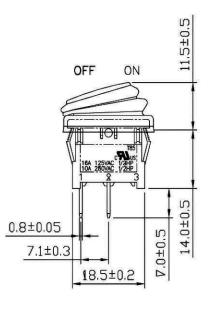

## 20A 12V DC Rating Contact Resistance 50m ohm Max. Insulation Resistance DC 500V 100M ohm Min. Dielectric Strength AC 1500V 1 minute Operation Temp. - 25°C ~ 85°C Switch Function 2P SPST ON-OFF

| Mounting Hole                                                | Circuit Diagram |
|--------------------------------------------------------------|-----------------|
| Thickness 0.7~2.0 × 2.0 × 2.0 × 2.18.5                       | OFF 1 2         |
| Thickness X Y 0.751.5 19.4-0.1 13+0.1 1.52.5 19.8-0.1 13+0.1 | ON 1 2          |

**MATERIAL:** 

Frame: Black, Nylon 66 (94-V2) Actuator: Black, PC (94-V2)

Waterproof Rubber: Black, Silicone Terminals: Silver plated, Copper alloy

Hot Stamping: None Waterproof: IP65

**RoHS Compliant** 

Date Drawn: