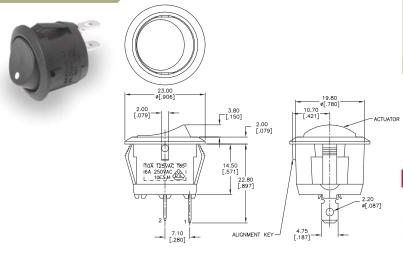

### **SPECIFICATIONS**

Insulation Resistance:

Contact Rating: 16A @ 125VAC 10A @ 250VAC

100M  $\Omega$  @ 500V DC

Life Expectancy (Mechanical): 20,000 cycles Life Expectancy (Electrical): 6,000 cycles

Contact Resistance: 50 m $\Omega$  (Initial)

Dielectric Strength: 1,500V Minimum (1 minute)

Operating Temp: 0°C to 65°C