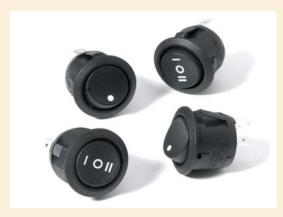

## **ROCKER SWITCHES**

### **FEATURES & BENEFITS**

- ► Ergonomic feel
- ► Visually appealing
- ► Multiple options

### APPLICATIONS/MARKETS

- ► Industrial
- ► Audio/visual
- ► Lighting ballast