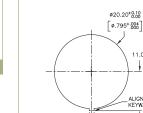

# **SERIES RR 3112 SWITCHES**

## **ROCKER SWITCHES**



### **SPECIFICATIONS**

Insulation Resistance:

Contact Rating: 16A @ 125VAC 10A @ 250VAC

100M  $\Omega$  @ 500V DC

Life Expectancy (Mechanical): 20,000 cycles Life Expectancy (Electrical): 6,000 cycles

Contact Resistance: 50 m $\Omega$  (Initial)

Dielectric Strength: 1,500V Minimum (1 minute)

Operating Temp: 0°C to 65°C

### **FEATURES & BENEFITS**

- ► Ergonomic feel
- ► Visually appealing
- ► Multiple options

### APPLICATIONS/MARKETS

- ► Industrial
- ► Audio/visual
- ► Lighting ballast

## **HOW TO ORDER**



Specifications subject to change without notice.

### **RR 3112**









### **MARKING OPTIONS**