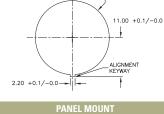

# **SERIES RR 3112 SWITCHES**

## **ROCKER SWITCHES**



### **SPECIFICATIONS**

Insulation Resistance:

Contact Rating: 16A @ 125VAC 10A @ 250VAC

100M  $\Omega$  @ 500V DC

Life Expectancy (Mechanical): 20,000 cycles Life Expectancy (Electrical): 6,000 cycles

Contact Resistance: 50 m $\Omega$  (Initial)

Dielectric Strength: 1,500V Minimum (1 minute)

Operating Temp: 0°C to 65°C

### **FEATURES & BENEFITS**

- ► Ergonomic feel
- ► Visually appealing
- ► Multiple options

### APPLICATIONS/MARKETS

- ► Industrial
- ► Audio/visual
- ► Lighting ballast

## **HOW TO ORDER**



Specifications subject to change without notice.

### **RR 3112**









### **MARKING OPTIONS**