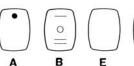

# **SERIES RR 3112 SWITCHES**

## **ROCKER SWITCHES**



### **SPECIFICATIONS**

Insulation Resistance:

Contact Rating: 16A @ 125VAC 10A @ 250VAC

100M  $\Omega$  @ 500V DC

Life Expectancy (Mechanical): 20,000 cycles Life Expectancy (Electrical): 6,000 cycles

Contact Resistance: 50 m $\Omega$  (Initial)

Dielectric Strength: 1,500V Minimum (1 minute)

Operating Temp: 0°C to 65°C

### **FEATURES & BENEFITS**

- ► Ergonomic feel
- ► Visually appealing
- ► Multiple options

### APPLICATIONS/MARKETS

- ► Industrial
- ► Audio/visual
- ► Lighting ballast

## **HOW TO ORDER**



Specifications subject to change without notice.

### **RR 3112**









### **MARKING OPTIONS**