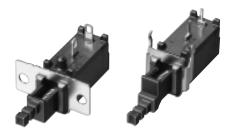

# Compact Push Type Power Switches

Malaysia

Series: R1

Type: **ESB92S** 

High reliability type (applicable to wide range purposes)

#### ■ Features

- Power switches exclusively for SPST use
- Withstands inrush current up to 128 A
- Special heat resistant structure
- Meets the world's major safety standards
- Rapid switching structure, applicable to IEC60065 6th edition (Refer to the notes.)
- Cadmium-free contact

#### ■ Recommended Applications

- AV Equipment: TVs and audio systems
- OA Equipment: PCs, monitors, printers, etc.