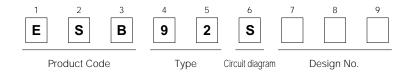

# Compact Push Type Power Switches

Malaysia

Series: R1

Type: **ESB92S** 

High reliability type (applicable to wide range purposes)



#### ■ Features

- Power switches exclusively for SPST use
- Withstands inrush current up to 128 A
- Special heat resistant structure
- Meets the world's major safety standards
- Rapid switching structure, applicable to IEC60065 6th edition (Refer to the notes.)
- Cadmium-free contact

#### ■ Recommended Applications

- AV Equipment: TVs and audio systems
- OA Equipment: PCs, monitors, printers, etc.

## ■ Explanation of Part Numbers



### ■ Specifications

| Rating                        | TV-5, 5 A 250 Vac (UL, CSA)<br>4 A/128 A 250 Vac (European standards) |             |             |
|-------------------------------|-----------------------------------------------------------------------|-------------|-------------|
| Safety Standards              | UL, CSA, VDE, BEAB, SEMKO, FIMKO, SEV, DEMKO, NEMKO                   |             |             |
| Circuit Diagram               | SPST                                                                  |             |             |
| Operating Force               | Circuit                                                               | Lock Travel |             |
|                               |                                                                       |