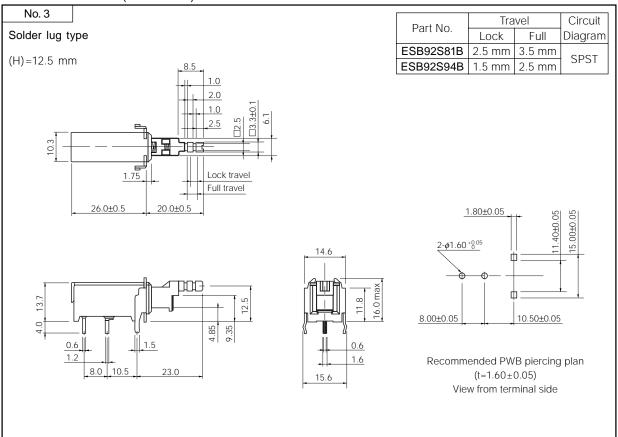

|
|                               | Lock Travel: 1.5 mm, Full Travel: 2.5 mm                              |             |             |
| Minimum Quantity/Packing Unit | 50 pcs. Polyethylene Bag (Bulk)                                       |             |             |
| Quantity/Carton               | 600 pcs.                                                              |             |             |

\* OA equipment: PCs, monitors, printers, etc.

#### ■ Dimensions in mm (not to scale)



Design and specifications are each subject to change without notice. Ask factory for the current technical specifications before purchase and/or use. Should a safety concern arise regarding this product, please be sure to contact us immediately.

# **Panasonic**

#### ■ Dimensions in mm (not to scale)