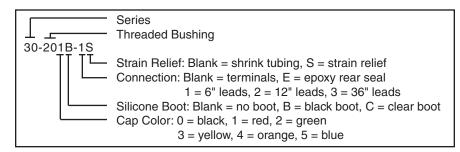

### **ORDERING INFORMATION**

Operating Temperature: -40°C to +80°C

Shock: 100 G's/6 milliseconds

Travel: .090 nominal

Travel Before Make: .035 nominal Rating at 24 VDC: 150 milliamps Voltage Breakdown: 1000 Vac