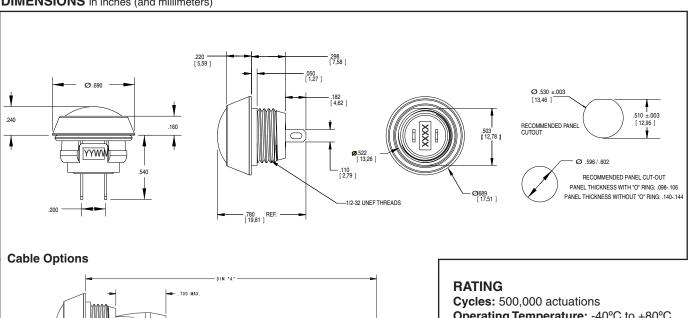

## **DIMENSIONS** in inches (and millimeters)

### **ORDERING INFORMATION**

Operating Temperature: -40°C to +80°C

Shock: 100 G's/6 milliseconds

Travel: .090 nominal

Travel Before Make: .035 nominal Rating at 24 VDC: 150 milliamps Voltage Breakdown: 1000 Vac