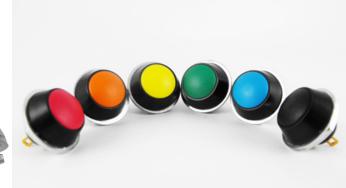

#### **FEATURES**

- Threaded bushing
- Choice of 6 button colors
- SPST (momentary contact)
- Gold plated contacts
- Strong, lightweight aluminum housing
- Sealed against dust and moisture to IP65 (to IP67 with silicone boot)