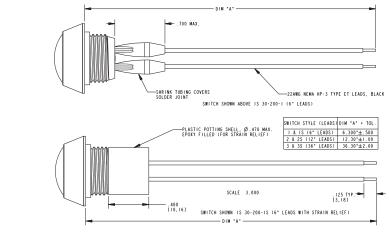

# **SERIES 30** Sealed, Front Panel Mounting

#### **FEATURES**

- Threaded bushing
- Choice of 6 button colors
- SPST (momentary contact)
- Gold plated contacts
- Strong, lightweight aluminum housing
- Sealed against dust and moisture to IP65 (to IP67 with silicone boot)





## **DIMENSIONS** in inches (and millimeters)





### **ORDERING INFORMATION**



Operating Temperature: -40°C to +80°C

Shock: 100 G's/6 milliseconds

Travel: .090 nominal

Travel Before Make: .035 nominal Rating at 24 VDC: 150 milliamps Voltage Breakdown: 1000 Vac

Contact Resistance: 25 Megaohms max

(initial)

Insulation Resistance: 1,000 Megaohms

minimum

#### **MATERIAL**

Housing: Aluminum, black chrome finish Button, Base, and Plunger: Nylon, 45%

glass-filled

Terminal: Brass, gold-plated over nickel Shorting Bar: Brass, gold-plated over nickel

Internal Seal: Silicone rubber O-ring panel Seal: Silicone Spring: Tinned music wire

**CIRCUITRY** SPST N.O.