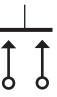

contacts
- Strong, lightweight aluminum housing
- Sealed against dust and moisture to IP65 (to IP67 with silicone boot)





## **DIMENSIONS** in inches (and millimeters)





### **ORDERING INFORMATION**



Operating Temperature: -40°C to +80°C

Shock: 100 G's/6 milliseconds

Travel: .090 nominal

Travel Before Make: .035 nominal Rating at 24 VDC: 150 milliamps Voltage Breakdown: 1000 Vac

Contact Resistance: 25 Megaohms max

(initial)

Insulation Resistance: 1,000 Megaohms

minimum

#### **MATERIAL**

Housing: Aluminum, black chrome finish Button, Base, and Plunger: Nylon, 45%

glass-filled

Terminal: Brass, gold-plated over nickel Shorting Bar: Brass, gold-plated over nickel

Internal Seal: Silicone rubber O-ring panel Seal: Silicone Spring: Tinned music wire

**CIRCUITRY** SPST N.O.