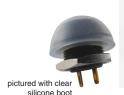

#### **FEATURES**

- Threaded bushing
- Choice of 6 button colors
- SPST (momentary contact)
- Gold plated contacts
- Strong, lightweight aluminum housing
- Sealed against dust and moisture to IP65 (to IP67 with silicone boot)