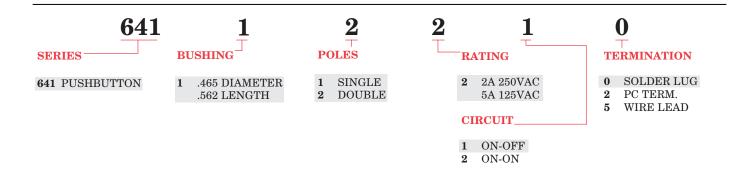

## 641-Series



The 641-Series pushbutton switches are single or double pole and AC rated up to 5 amps. These switches offer maintained action with a slider contact mechanism. The typical actuation force required is  $3 - 3 \ 1/2 \ lbs$ .

## **Specifications**

- Certifications\*: UL, CSA
- Dielectric Strength: 1,000 V (minimum)
- Insulation Resistance: 100 Megohms (minimum)
- Base Material: Polyester
- Actuator Material: Brass/Nickel Plate
- Bushing Material: Brass/Nickel Plate
- \* Due to ongoing technological advances, consult factory for certification specifics.





NOTES:

Shading indicates standard configurations.