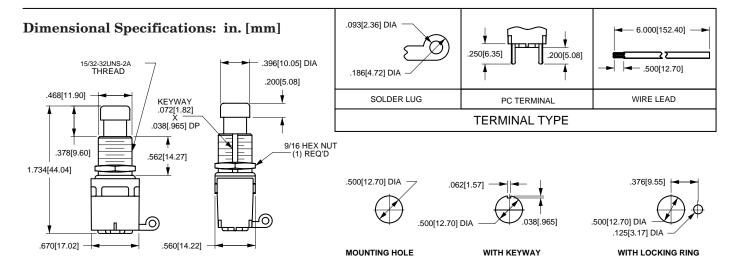

## **Specifications**

- Certifications\*: UL, CSA
- Dielectric Strength: 1,000 V (minimum)
- Insulation Resistance: 100 Megohms (minimum)
- Base Material: Polyester
- Actuator Material: Brass/Nickel Plate
- Bushing Material: Brass/Nickel Plate
- \* Due to ongoing technological advances, consult factory for certification specifics.