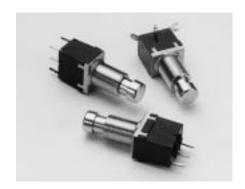

## 641-Series

The 641-Series pushbutton switches are single or double pole and AC rated up to 5 amps. These switches offer maintained action with a slider contact mechanism. The typical actuation force required is  $3 - 3 \ 1/2 \ lbs$ .