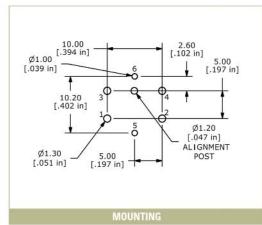

### S1 - 8.6mm Square

#### R1 - 10mm Round

www.e-switch.com email: info@e-switch.com 7153 NORTHLAND DRIVE NORTH BROOKLYN PARK, MN 55428 PHONE: 763.504.3525 FAX: 763.531.8235