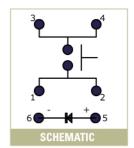

# MECHANICAL SPECIFICATIONS Operating Life: 300,000 cycles Force: 125 ± 35 grams Travel: 1.3mm +/- 0.3mm

| ELECTRICAL SPECIFICATIONS          |                           |
|------------------------------------|---------------------------|
| Contact Rating:                    | 20VDC, 1mA                |
| Contact Resistance (Initial Max.): | 200 Ohms Max @ 1.5VDC     |
| Insulation Resistance (min.@100V): | 100Mega ohms Min @ 100VDC |
| Dielectric Strength (1 Min.):      | 250VAC                    |
| Contact Arrangement:               | SPST, Normally Open       |