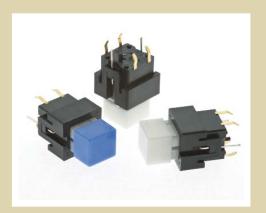

# **SERIES LP15 SWITCHES**

## PUSHBUTTON SWITCHES - ILLUMINATED

## **Button Options**