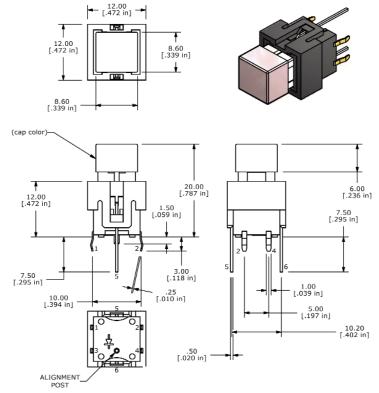

| Red             | Green           | Yellow          | White           |
|-------------------------|-------|------------------|-----------------|-----------------|-----------------|-----------------|
| Forward Current         | mA    | 20mA             | 20mA            | 20mA            | 20mA            | 20mA            |
| Forward Voltage @20mA   | VDC   | 3.5 typ- 4.0 max | 1.5 typ-2.4 max | 1.7 typ-2.6 max | 1.7 typ-2.6 max | 3.5 typ-4.0 max |
| Luminous Intensity@20mA | mcd   | 1500 Typ         | 120 typ         | 120 typ         | 350 typ         | 2700 typ        |





www.e-switch.com email: info@e-switch.com 7153 NORTHLAND DRIVE NORTH BROOKLYN PARK, MN 55428 PHONE: 763.504.3525 FAX: 763.531.8235



# **SERIES LP15 SWITCHES**



## **Button Options**

### S1 - 8.6mm Square



#### R1 - 10mm Round



www.e-switch.com email: info@e-switch.com 7153 NORTHLAND DRIVE NORTH BROOKLYN PARK, MN 55428 PHONE: 763.504.3525 FAX: 763.531.8235