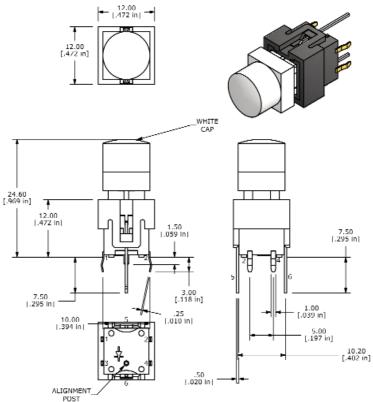

## **Button Options**

#### R1 - 10mm Round

www.e-switch.com email: info@e-switch.com 7153 NORTHLAND DRIVE NORTH BROOKLYN PARK, MN 55428 PHONE: 763.504.3525 FAX: 763.531.8235