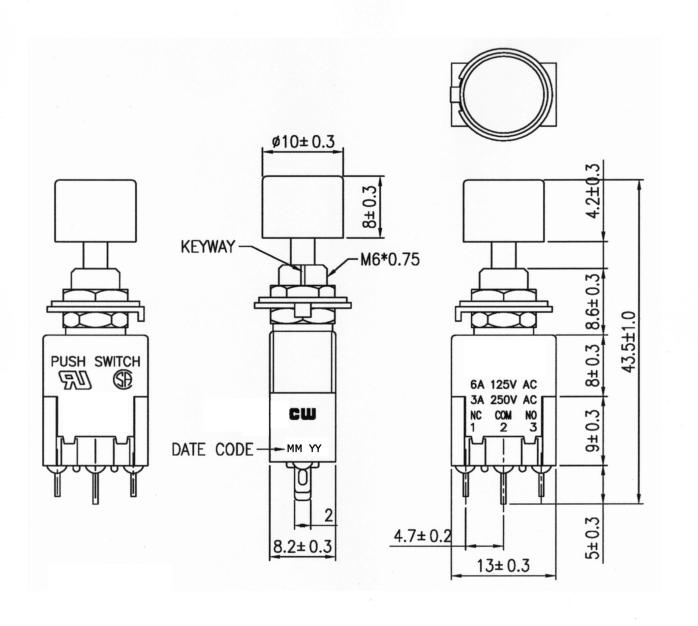

| Rating                | 6A 125V AC |                       | c <b>AL</b> us (§) | Mounting Hole        | Circuit Diagram               |
|-----------------------|------------|-----------------------|--------------------|----------------------|-------------------------------|
| Rating                | 3A 250V AC |                       | c/ Us (I)          |                      |                               |
| Contact Resistance    |            | 50m ohm max.          |                    | Ø6.2<br>-Ø2.5        | SPDT ON - (ON) ( )= Momentary |
| Insulation Resistance |            | DC 500V 100M ohm min. |                    |                      |                               |
| Dielectric Strength   |            | AC 1000V 1 minute     |                    |                      |                               |
| Operating Temperature |            | -20°C ~ 65°C          |                    | 6.3                  |                               |
| BASE COLOR: Blue      |            |                       |                    | Cut Out 4mm this may |                               |

BASE COLOR: Blue
BUTTON COLOR: Black

Cut-Out 4mm thk. max.

**RoHS Compliant** 