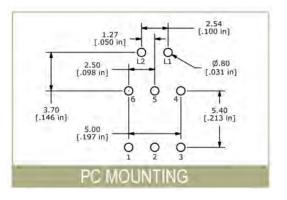

## ILLUMINATED PUSHBUTTON SWITCH

|                                                                           |                                                                                                             | MECHANICAL SPECIFIC          | CATIONS                                           |  |  |  |  |
|---------------------------------------------------------------------------|-------------------------------------------------------------------------------------------------------------|------------------------------|---------------------------------------------------|--|--|--|--|
|                                                                           |                                                                                                             | Mechanical Life:             | 10,000 cycles                                     |  |  |  |  |
|                                                                           |                                                                                                             | Force:                       | 250 +/- 100 grams                                 |  |  |  |  |
|                                                                           | 1                                                                                                           | Travel:                      | Full: 2.5 +/- 0.3mm; To Lock: 1.5 +/- 0.3mm       |  |  |  |  |
|                                                                           |                                                                                                             | ELECTRICAL SPECIFIC          | ATIONS                                            |  |  |  |  |
|                                                                           |                                                                                                             | Contact Arrangement:         | DPDT                                              |  |  |  |  |
|                                                                           |                                                                                                             | Contact Rating:              | 30VDC, 100mA                                      |  |  |  |  |
|                                                                           |                                                                                                             | Contact Resistance:          | 50000 (initial max)                               |  |  |  |  |
|                                                                           | APPLICATIONS / MARKETS<br>Telecommunications<br>Networking<br>Low power on/off designs<br>Computers/servers |                              |                                                   |  |  |  |  |
|                                                                           |                                                                                                             | Insulation Resistance:       | 100MΩ (Min @ 500VDC)                              |  |  |  |  |
| FEATURES & BENEFITS                                                       |                                                                                                             | Dielectric Strength:         | 500VAC                                            |  |  |  |  |
| Momentary or latching designs<br>Long travel<br>Illumination options      |                                                                                                             | ENVIRONMENTAL SPECIFICATIONS |                                                   |  |  |  |  |
|                                                                           |                                                                                                             | Operating Temperature:       | -20°C to +70°C                                    |  |  |  |  |
|                                                                           |                                                                                                             | Storage Temperature:         | -20°C to +70°C                                    |  |  |  |  |
|                                                                           | Performance audio                                                                                           |                              |                                                   |  |  |  |  |
|                                                                           |                                                                                                             |                              |                                                   |  |  |  |  |
| HOW TO ORDER:                                                             |                                                                                                             |                              |                                                   |  |  |  |  |
| M                                                                         | ECHANICAL PLUNGER "L                                                                                        |                              | LED COLOR BUTTON                                  |  |  |  |  |
| SERIES                                                                    | ECHANICAL PLUNGER "L'                                                                                       | " TERMINATION                | LED COLOR                                         |  |  |  |  |
|                                                                           |                                                                                                             |                              |                                                   |  |  |  |  |
| TL2205 C                                                                  | A = Momentary B = 3.7 LED Spac                                                                              | ing P = Thru Hole            | B = Blue A = Without Button                       |  |  |  |  |
| E                                                                         | E = Latching C = 5.7 LED Spac                                                                               | ing                          | $R = Red$ $B = Black w/LED Window^*$<br>G = Green |  |  |  |  |
|                                                                           |                                                                                                             |                              | Y = Yellow *Only available with "B" plunger       |  |  |  |  |
|                                                                           |                                                                                                             |                              | X = Without                                       |  |  |  |  |
|                                                                           |                                                                                                             |                              |                                                   |  |  |  |  |
| Parts are tray packaged. Specifications subject to change without notice. |                                                                                                             |                              |                                                   |  |  |  |  |
|                                                                           |                                                                                                             |                              |                                                   |  |  |  |  |