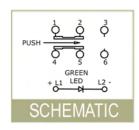

## ILLUMINATED PUSHBUTTON SWITCH

|                                                                           |                                                                                                             | MECHANICAL SPECIFIC          | CATIONS                                           |  |  |  |  |
|---------------------------------------------------------------------------|-------------------------------------------------------------------------------------------------------------|------------------------------|---------------------------------------------------|--|--|--|--|
|                                                                           |                                                                                                             | Mechanical Life:             | 10,000 cycles                                     |  |  |  |  |
|                                                                           |                                                                                                             | Force:                       | 250 +/- 100 grams                                 |  |  |  |  |
|                                                                           | 1                                                                                                           | Travel:                      | Full: 2.5 +/- 0.3mm; To Lock: 1.5 +/- 0.3mm       |  |  |  |  |
|                                                                           |                                                                                                             | ELECTRICAL SPECIFIC          | ATIONS                                            |  |  |  |  |
|                                                                           |                                                                                                             | Contact Arrangement:         | DPDT                                              |  |  |  |  |
|                                                                           |                                                                                                             | Contact Rating:              | 30VDC, 100mA                                      |  |  |  |  |
|                                                                           |                                                                                                             | Contact Resistance:          | 50000 (initial max)                               |  |  |  |  |
|                                                                           | APPLICATIONS / MARKETS<br>Telecommunications<br>Networking<br>Low power on/off designs<br>Computers/servers |                              |                                                   |  |  |  |  |
|                                                                           |                                                                                                             | Insulation Resistance:       | 100MΩ (Min @ 500VDC)                              |  |  |  |  |
| FEATURES & BENEFITS                                                       |                                                                                                             | Dielectric Strength:         | 500VAC                                            |  |  |  |  |
| Momentary or latching designs<br>Long travel<br>Illumination options      |                                                                                                             | ENVIRONMENTAL SPECIFICATIONS |                                                   |  |  |  |  |
|                                                                           |                                                                                                             | Operating Temperature:       | -20°C to +70°C                                    |  |  |  |  |
|                                                                           |                                                                                                             | Storage Temperature:         | -20°C to +70°C                                    |  |  |  |  |
|                                                                           | Performance audio                                                                                           |                              |                                                   |  |  |  |  |
|                                                                           |                                                                                                             |                              |                                                   |  |  |  |  |
| HOW TO ORDER:                                                             |                                                                                                             |                              |                                                   |  |  |  |  |
| M                                                                         | ECHANICAL PLUNGER "L                                                                                        |                              | LED COLOR BUTTON                                  |  |  |  |  |
| SERIES                                                                    | ECHANICAL PLUNGER "L'                                                                                       | " TERMINATION                | LED COLOR                                         |  |  |  |  |
|                                                                           |                                                                                                             |                              |                                                   |  |  |  |  |
| TL2205 C                                                                  | A = Momentary B = 3.7 LED Spac                                                                              | ing P = Thru Hole            | B = Blue A = Without Button                       |  |  |  |  |
| E                                                                         | E = Latching C = 5.7 LED Spac                                                                               | ing                          | $R = Red$ $B = Black w/LED Window^*$<br>G = Green |  |  |  |  |
|                                                                           |                                                                                                             |                              | Y = Yellow *Only available with "B" plunger       |  |  |  |  |
|                                                                           |                                                                                                             |                              | X = Without                                       |  |  |  |  |
|                                                                           |                                                                                                             |                              |                                                   |  |  |  |  |
| Parts are tray packaged. Specifications subject to change without notice. |                                                                                                             |                              |                                                   |  |  |  |  |
|                                                                           |                                                                                                             |                              |                                                   |  |  |  |  |